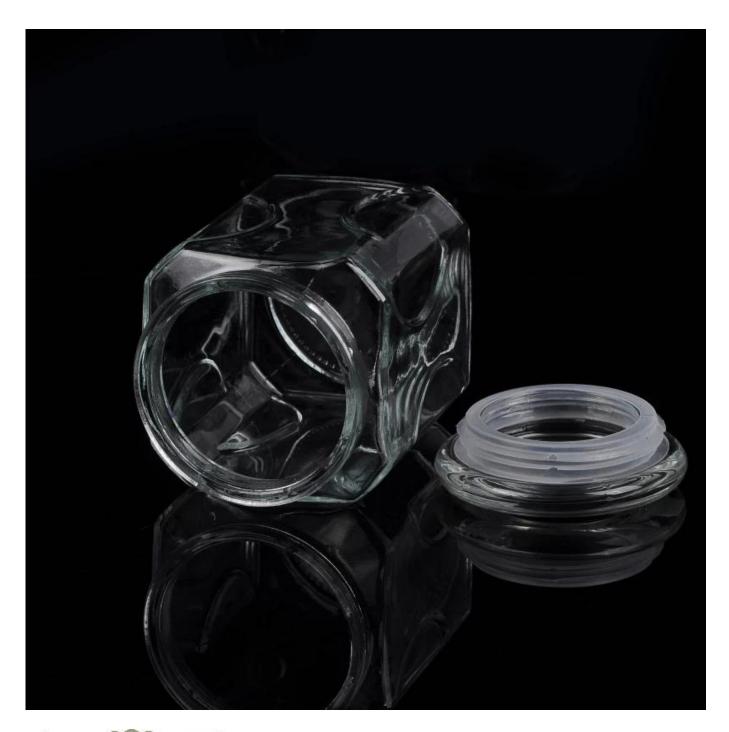

## Glass mason beans jar with glass bell jars

| Item number.    | SGLYP15081501                                                                                                                                           |
|-----------------|---------------------------------------------------------------------------------------------------------------------------------------------------------|
| Size            | Top dia: 84mm Bottom dia: 94mm Height: 132mm Weight: 433g Capacity: 1800ml Lid[]9.2mm 182g                                                              |
| Sample time     | 1.5 days to exist in the shape and size of the products 2:15 days if you need new shape and size of products                                            |
| Packing         | Security packaging normal 24pcs / 36pcs / 48pcs per carton etc. export with egg divider                                                                 |
| MOQ             | 20,000pcs                                                                                                                                               |
| Delivery time   | Within 35 days after order confirmed                                                                                                                    |
| Payment terms   | 30% deposit by T / T in advance, the balance after showing the copy of B / L $$                                                                         |
| Product Feature | 1.High quality and competitive prices 2.Meet FDA, SGS, LFGB test etc. 3.Eco-friendly 4.Widely applies to wedding, party, house, bar etc. 5.Machine made |