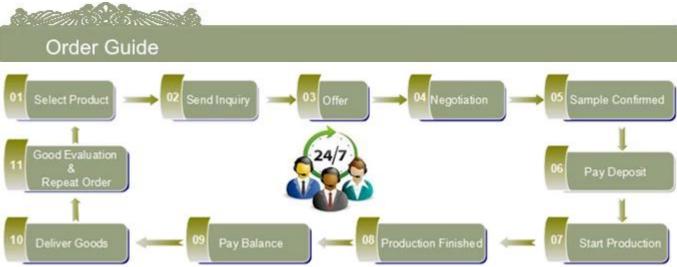

ompetitive prices 2.Meet FDA, SGS, LFGB test etc. 3.Eco-friendly 4.Widely applies to wedding, party, house, bar etc. 5.Machine made |

## **Product application**

- 1. Ideal for preserving jams, jellies sauces, mustard & flavored vinegar which help you determine when to restock;
- 2. Use to store lemonade or even pipe tobacco;
- 3. This jar will look adorable on your candy buffet; sweet apothecary jar.

## **Our Advantage**

- 1. Different designs and sizes for choice, OEM/ODM available
- 2. Any color painted, frost, electroplate, pattern laser carver processing
- 3. Special package like shrink wrap, color gift box, white gift box etc.
- 4. We have exclusive workers for quality control.
- 5. We have professional workshop and warehouse to ensure the delivery time





























For more informations, please visit our website: www.okcandle.com