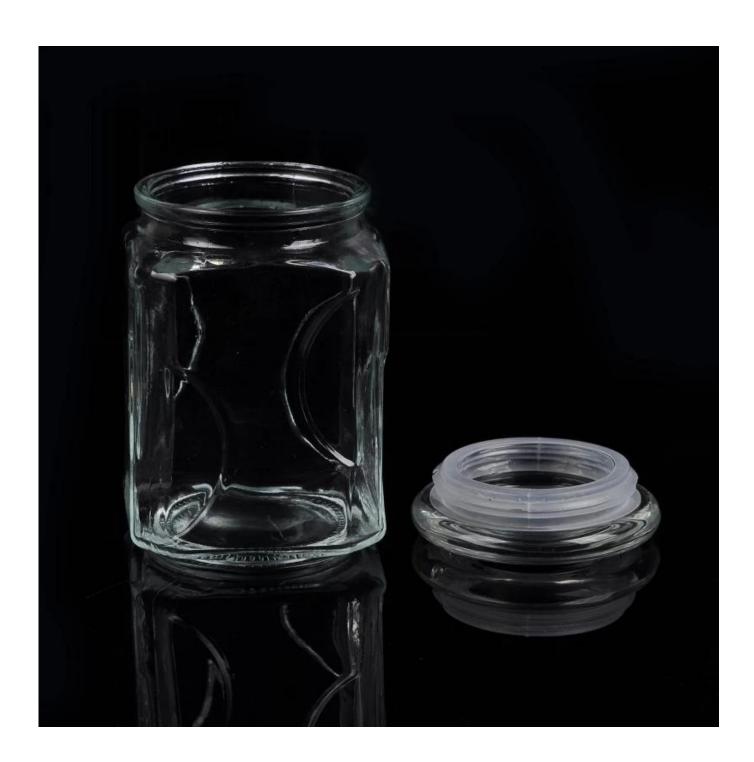

## Glass mason beans jar with glass bell jars

| Item number.    | SGLYP15081501                                                                                                                                           |
|-----------------|---------------------------------------------------------------------------------------------------------------------------------------------------------|
| Size            | Top dia: 84mm Bottom dia: 94mm Height: 132mm Weight: 433g Capacity: 1800ml Lid[]9.2mm 182g                                                              |
| Sample time     | 1.5 days to exist in the shape and size of the products 2:15 days if you need new shape and size of products                                            |
| Packing         | Security packaging normal 24pcs / 36pcs / 48pcs per carton etc. export with egg divider                                                                 |
| MOQ             | 20,000pcs                                                                                                                                               |
| Delivery time   | Within 35 days after order confirmed                                                                                                                    |
| Payment terms   | 30% deposit by T / T in advance, the balance after showing the copy of B / L $$                                                                         |
| Product Feature | 1.High quality and competitive prices 2.Meet FDA, SGS, LFGB test etc. 3.Eco-friendly 4.Widely applies to wedding, party, house, bar etc. 5.Machine made |