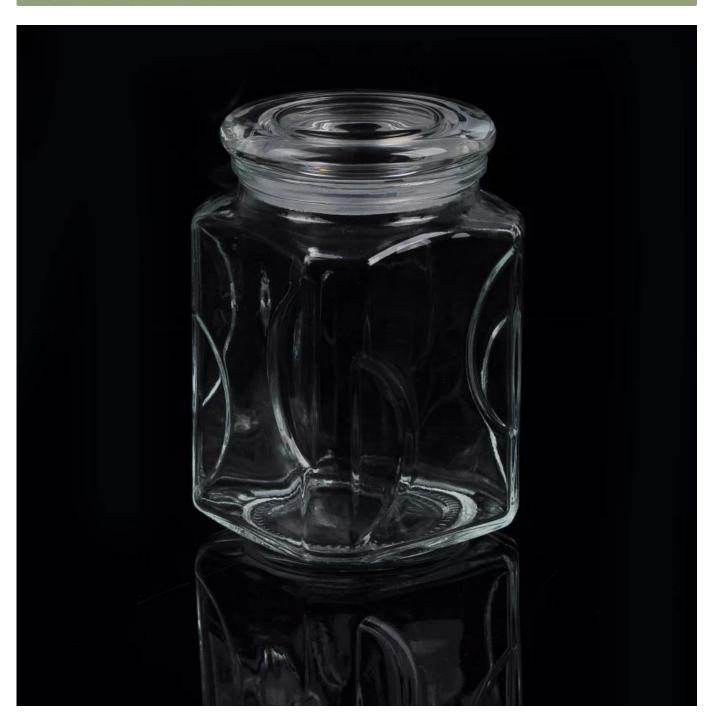

## Glass mason beans jar with glass bell jars

| Item number.    | SGLYP15081501                                                                                                                                           |
|-----------------|---------------------------------------------------------------------------------------------------------------------------------------------------------|
| Size            | Top dia: 84mm Bottom dia: 94mm Height: 132mm Weight: 433g Capacity: 1800ml Lid[]9.2mm 182g                                                              |
| Sample time     | 1.5 days to exist in the shape and size of the products 2:15 days if you need new shape and size of products                                            |
| Packing         | Security packaging normal 24pcs / 36pcs / 48pcs per carton etc. export with egg divider                                                                 |
| MOQ             | 20,000pcs                                                                                                                                               |
| Delivery time   | Within 35 days after order confirmed                                                                                                                    |
| Payment terms   | 30% deposit by T / T in advance, the balance after showing the copy of B / L $$                                                                         |
| Product Feature | 1.High quality and competitive prices 2.Meet FDA, SGS, LFGB test etc. 3.Eco-friendly 4.Widely applies to wedding, party, house, bar etc. 5.Machine made |

## **Product application**

- 1. Ideal for preserving jams, jellies sauces, mustard & flavored vinegar which help you determine when to restock;
- 2. Use to store lemonade or even pipe tobacco;
- 3. This jar will look adorable on your candy buffet; sweet apothecary jar.