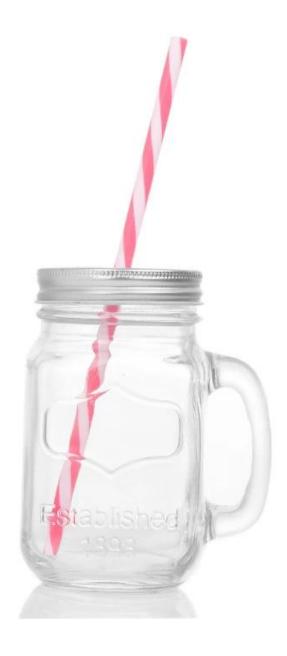

### **Glass juice container with straw**

| Product Det      |                                                                            |
|------------------|----------------------------------------------------------------------------|
| Item No.         | SGWJ15061917                                                               |
| Material         | High white glass                                                           |
| Process          | IS Machine                                                                 |
| Samples time     | 1. 5 days if at exist shaped and size of glass                             |
|                  | 2. 15 days if need new shape or size of glass                              |
| Packing          | Normal packing,4 pcs into inner box, 48 pcs per carton                     |
| Product Capacity | 500,000~1,000,000 pcs per month                                            |
| Delivery time    | Within 35 days after the sample and order confirmed                        |
| Payment terms    | 30% deposit by T/T in advance and the balance against the copy of B/L      |
| Shipment         | By sea, by air, by Express and your shipping agent is acceptable           |
|                  | 1. Machine press _glass food jar_with high quality                         |
| Product Features | 2. Suitable for used in hotel, home, etc.                                  |
|                  | 3. It is eco-friendly                                                      |
|                  | 4. Meet FDA, LFGB test                                                     |
|                  | 1. Different designs and sizes for choice                                  |
|                  | 2 .Any color painted, frost, electroplate, pattern laser carver processing |
| For your choices | 3. Special package like shrink wrap, color gift box, white gift box etc.   |
|                  | 4. We have exclusive workers for quality control                           |
|                  | 5. We have professional workshop and warehouse to ensure the delivery time |

## More Product Pictures