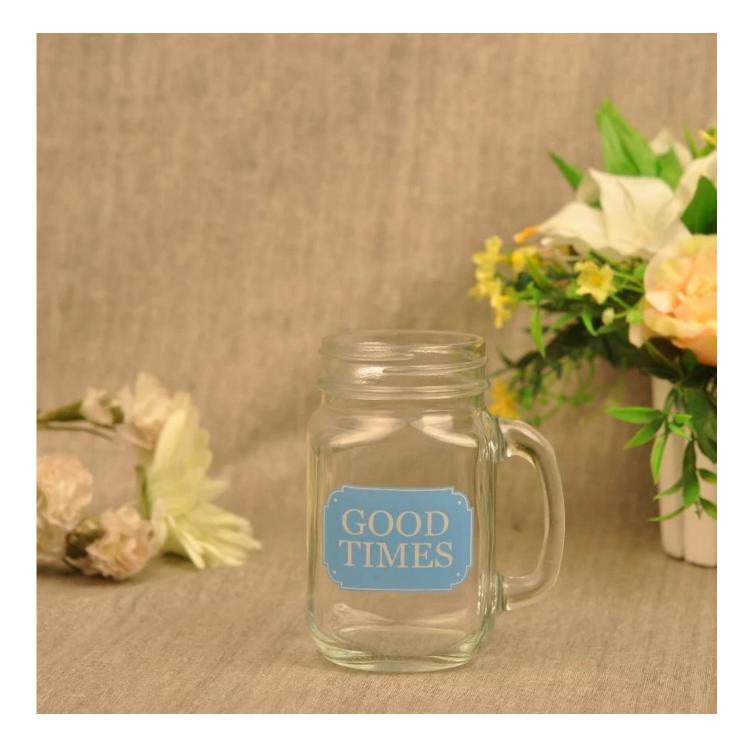

| 2. Suitable for used in hotel, home, etc.                                  |
|                  | 3. It is eco-friendly                                                      |
|                  | 4. Meet FDA, LFGB test                                                     |
|                  | 1. Different designs and sizes for choice                                  |
|                  | 2 .Any color painted, frost, electroplate, pattern laser carver processing |
| For your choices | 3. Special package like shrink wrap, color gift box, white gift box etc.   |
|                  | 4. We have exclusive workers for quality control                           |
|                  | 5. We have professional workshop and warehouse to ensure the delivery time |

## More Product Pictures













# Similar Products Link



Airtight food jar



Customized glass storage



<u>Candy glass jar</u>



### Office & Sample Room











### The features of month blown glass

- 1. Its advantage including abundance sculpt, technics, surface effects, color etc.
- 2. The quality is difficult control and the tolerance of the size, weight and shape are bigger.
- 3. The price is high and the product is limited for the special technic glass.

#### **Method of application**

- 1. Using it under guide of the adult
- 2. Washing it with clean or boiling water before usage
- 3. No touching the rim of glass cup, try to take the bottom or the handle of it

#### Cautions

- 1. Beer, red wine, white wine, beverage or hot water not be too full
- 2. To avoid to hurt your children's hand, please put it