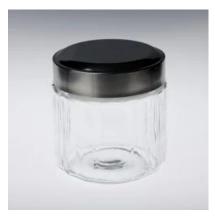

### **Glass juice container with straw**

| Product Det      |                                                                            |
|------------------|----------------------------------------------------------------------------|
| Item No.         | SGWJ15061917                                                               |
| Material         | High white glass                                                           |
| Process          | IS Machine                                                                 |
| Samples time     | 1. 5 days if at exist shaped and size of glass                             |
|                  | 2. 15 days if need new shape or size of glass                              |
| Packing          | Normal packing,4 pcs into inner box, 48 pcs per carton                     |
| Product Capacity | 500,000~1,000,000 pcs per month                                            |
| Delivery time    | Within 35 days after the sample and order confirmed                        |
| Payment terms    | 30% deposit by T/T in advance and the balance against the copy of B/L      |
| Shipment         | By sea, by air, by Express and your shipping agent is acceptable           |
|                  | 1. Machine press _glass food jar_with high quality                         |
| Product Features | 2. Suitable for used in hotel, home, etc.                                  |
|                  | 3. It is eco-friendly                                                      |
|                  | 4. Meet FDA, LFGB test                                                     |
|                  | 1. Different designs and sizes for choice                                  |
|                  | 2 .Any color painted, frost, electroplate, pattern laser carver processing |
| For your choices | 3. Special package like shrink wrap, color gift box, white gift box etc.   |
|                  | 4. We have exclusive workers for quality control                           |
|                  | 5. We have professional workshop and warehouse to ensure the delivery time |