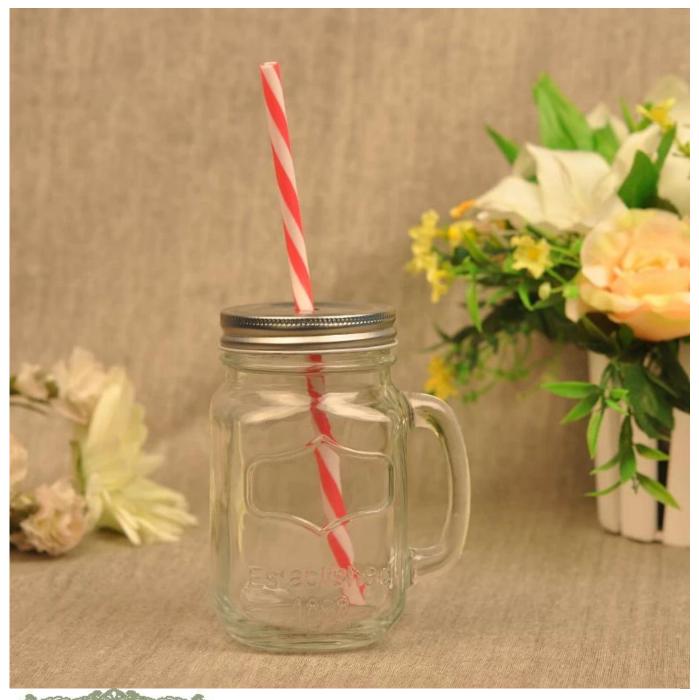

### **Glass juice container with straw**

| Product Det      |                                                                            |
|------------------|----------------------------------------------------------------------------|
| Item No.         | SGWJ15061917                                                               |
| Material         | High white glass                                                           |
| Process          | IS Machine                                                                 |
| Samples time     | 1. 5 days if at exist shaped and size of glass                             |
|                  | 2. 15 days if need new shape or size of glass                              |
| Packing          | Normal packing,4 pcs into inner box, 48 pcs per carton                     |
| Product Capacity | 500,000~1,000,000 pcs per month                                            |
| Delivery time    | Within 35 days after the sample and order confirmed                        |
| Payment terms    | 30% deposit by T/T in advance and the balance against the copy of B/L      |
| Shipment         | By sea, by air, by Express and your shipping agent is acceptable           |
|                  | 1. Machine press _glass food jar_with high quality                         |
| Product Features | 2. Suitable for used in hotel, home, etc.                                  |
|                  | 3. It is eco-friendly                                                      |
|                  | 4. Meet FDA, LFGB test                                                     |
|                  | 1. Different designs and sizes for choice                                  |
|                  | 2 .Any color painted, frost, electroplate, pattern laser carver processing |
| For your choices | 3. Special package like shrink wrap, color gift box, white gift box etc.   |
|                  | 4. We have exclusive workers for quality control                           |
|                  | 5. We have professional workshop and warehouse to ensure the delivery time |

## More Product Pictures