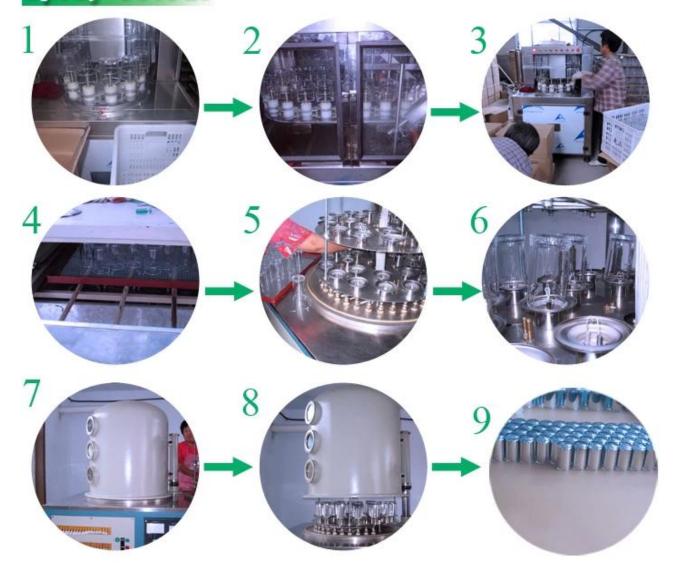

|
| Delivery time   | Within 35 days after order confirmed                                                                                                                                                                         |
| Payment terms   | 30% deposit by T/T in advance,<br>the balance after showing the<br>copy of B/L                                                                                                                               |
| Product feature | <ol> <li>High quality and competitve<br/>prices</li> <li>Meet FDA, SGS,LFGB etc.<br/>test</li> <li>Eco-friendly</li> <li>Widely apply to Wedding,<br/>party, home, bar etc.</li> <li>Machine made</li> </ol> |























Spray colour











For more information, please visit our website: **www.okcandle.com**