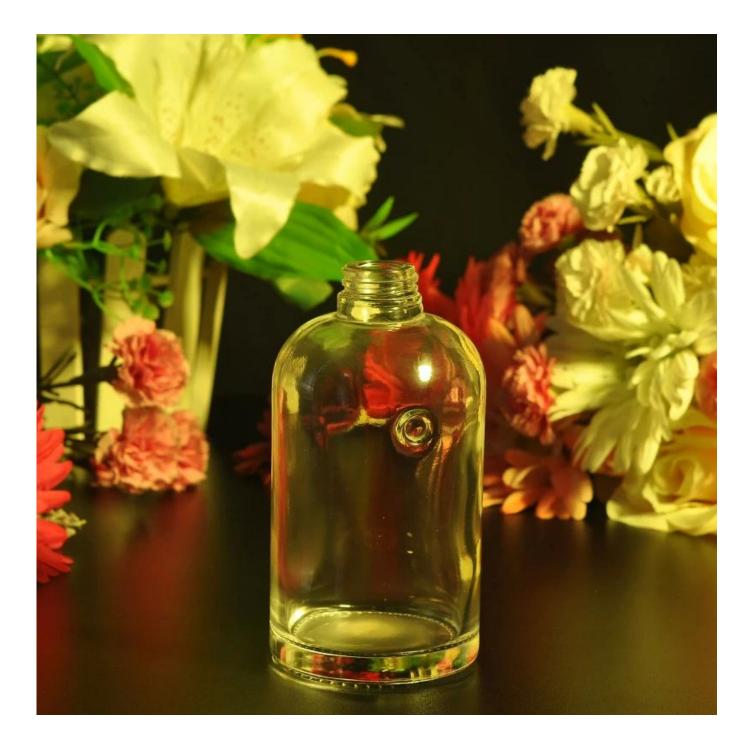

## **Glass essential oil bottles**

| Item name       | <u>Glass essential oil bottles</u>                                                                                                                                                                           |
|-----------------|--------------------------------------------------------------------------------------------------------------------------------------------------------------------------------------------------------------|
| Item No.        | SGHQ15061913                                                                                                                                                                                                 |
| Size            | T:24mm*B:75mm*H:144mm                                                                                                                                                                                        |
| Capacity/Weight | 409g/360ml                                                                                                                                                                                                   |
| Sample time     | <ul><li>1.5 days if at exist shape and size of products</li><li>2.15 days if need new shape and size of products</li></ul>                                                                                   |
| Packing         | Normal safety packing<br>24pcs/36pcs/48pcs etc. per<br>export carton with egg divider                                                                                                                        |
| MOQ             | 10000pcs                                                                                                                                                                                                     |
| Delivery time   | Within 35 days after order confirmed                                                                                                                                                                         |
| Payment terms   | 30% deposit by T/T in advance,<br>the balance after showing the<br>copy of B/L                                                                                                                               |
| Product feature | <ol> <li>High quality and competitve<br/>prices</li> <li>Meet FDA, SGS,LFGB etc.<br/>test</li> <li>Eco-friendly</li> <li>Widely apply to Wedding,<br/>party, home, bar etc.</li> <li>Machine made</li> </ol> |