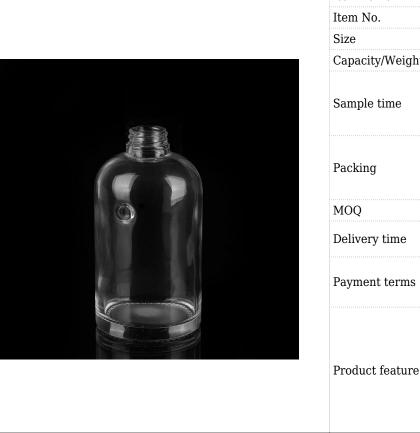

## **Glass essential oil bottles**

| Item name       | <u>Glass essential oil bottles</u>                                                                                                                                                                           |
|-----------------|--------------------------------------------------------------------------------------------------------------------------------------------------------------------------------------------------------------|
| Item No.        | SGHQ15061913                                                                                                                                                                                                 |
| Size            | T:24mm*B:75mm*H:144mm                                                                                                                                                                                        |
| Capacity/Weight | 409g/360ml                                                                                                                                                                                                   |
| Sample time     | <ul><li>1.5 days if at exist shape and size of products</li><li>2.15 days if need new shape and size of products</li></ul>                                                                                   |
| Packing         | Normal safety packing<br>24pcs/36pcs/48pcs etc. per<br>export carton with egg divider                                                                                                                        |
| MOQ             | 10000pcs                                                                                                                                                                                                     |
| Delivery time   | Within 35 days after order confirmed                                                                                                                                                                         |
| Payment terms   | 30% deposit by T/T in advance,<br>the balance after showing the<br>copy of B/L                                                                                                                               |
| Product feature | <ol> <li>High quality and competitve<br/>prices</li> <li>Meet FDA, SGS,LFGB etc.<br/>test</li> <li>Eco-friendly</li> <li>Widely apply to Wedding,<br/>party, home, bar etc.</li> <li>Machine made</li> </ol> |