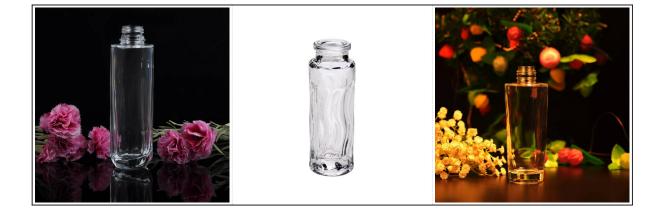

## **Glass essential oil bottles**

| Item name       | <u>Glass essential oil bottles</u>                                                                                                                                                                           |
|-----------------|--------------------------------------------------------------------------------------------------------------------------------------------------------------------------------------------------------------|
| Item No.        | SGHQ15061913                                                                                                                                                                                                 |
| Size            | T:24mm*B:75mm*H:144mm                                                                                                                                                                                        |
| Capacity/Weight | 409g/360ml                                                                                                                                                                                                   |
| Sample time     | <ul><li>1.5 days if at exist shape and size of products</li><li>2.15 days if need new shape and size of products</li></ul>                                                                                   |
| Packing         | Normal safety packing<br>24pcs/36pcs/48pcs etc. per<br>export carton with egg divider                                                                                                                        |
| MOQ             | 10000pcs                                                                                                                                                                                                     |
| Delivery time   | Within 35 days after order confirmed                                                                                                                                                                         |
| Payment terms   | 30% deposit by T/T in advance,<br>the balance after showing the<br>copy of B/L                                                                                                                               |
| Product feature | <ol> <li>High quality and competitve<br/>prices</li> <li>Meet FDA, SGS,LFGB etc.<br/>test</li> <li>Eco-friendly</li> <li>Widely apply to Wedding,<br/>party, home, bar etc.</li> <li>Machine made</li> </ol> |