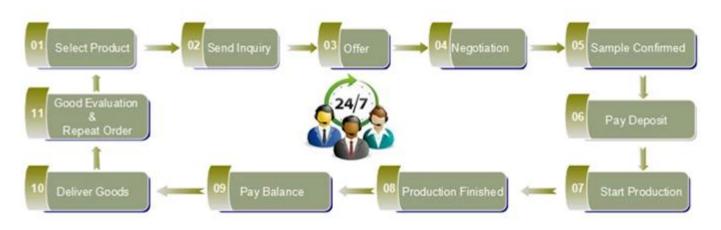

|
| Delivery time   | Within 35 days after order confirmed                                                                                                                                                                         |
| Payment terms   | 30% deposit by T/T in advance,<br>the balance after showing the<br>copy of B/L                                                                                                                               |
| Product feature | <ol> <li>High quality and competitve<br/>prices</li> <li>Meet FDA, SGS,LFGB etc.<br/>test</li> <li>Eco-friendly</li> <li>Widely apply to Wedding,<br/>party, home, bar etc.</li> <li>Machine made</li> </ol> |























Spray colour











For more information, please visit our website: **www.okcandle.com**