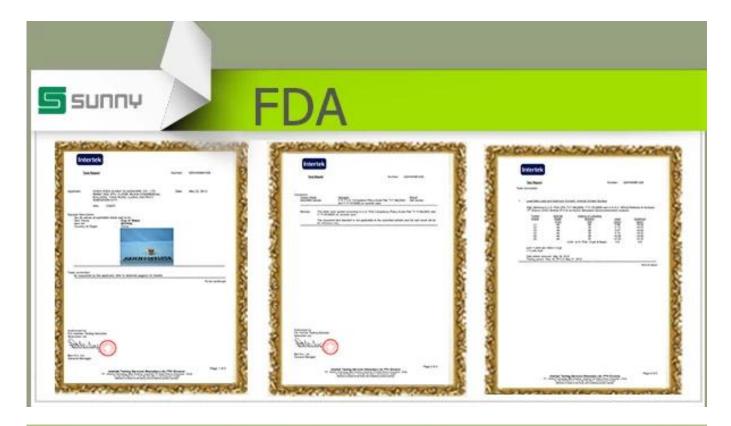

## **Glass essential oil bottles**

| Item name       | <u>Glass essential oil bottles</u>                                                                                                                                                                           |
|-----------------|--------------------------------------------------------------------------------------------------------------------------------------------------------------------------------------------------------------|
| Item No.        | SGHQ15061913                                                                                                                                                                                                 |
| Size            | T:24mm*B:75mm*H:144mm                                                                                                                                                                                        |
| Capacity/Weight | 409g/360ml                                                                                                                                                                                                   |
| Sample time     | <ul><li>1.5 days if at exist shape and size of products</li><li>2.15 days if need new shape and size of products</li></ul>                                                                                   |
| Packing         | Normal safety packing<br>24pcs/36pcs/48pcs etc. per<br>export carton with egg divider                                                                                                                        |
| MOQ             | 10000pcs                                                                                                                                                                                                     |
| Delivery time   | Within 35 days after order confirmed                                                                                                                                                                         |
| Payment terms   | 30% deposit by T/T in advance,<br>the balance after showing the<br>copy of B/L                                                                                                                               |
| Product feature | <ol> <li>High quality and competitve<br/>prices</li> <li>Meet FDA, SGS,LFGB etc.<br/>test</li> <li>Eco-friendly</li> <li>Widely apply to Wedding,<br/>party, home, bar etc.</li> <li>Machine made</li> </ol> |