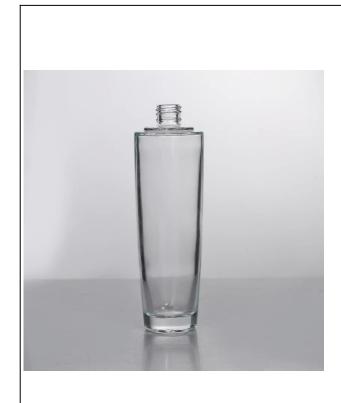

## **Glass diffuser bottle**

| Item name       | Glass diffuser bottle                                                                                                                              |
|-----------------|----------------------------------------------------------------------------------------------------------------------------------------------------|
| Item No.        | SGJR15060813                                                                                                                                       |
| Size            | T:16mm*B:35mm*H:46mm                                                                                                                               |
| Capacity/Weight | 182g/125ml                                                                                                                                         |
| Sample time     | 1.5 days if at exist shape and size of products 2.15 days if need new shape and size of products                                                   |
| Packing         | Normal safety packing<br>24pcs/36pcs/48pcs etc. per<br>export carton with egg divider                                                              |
| MOQ             | 5000pcs                                                                                                                                            |
| Delivery time   | Within 35 days after order confirmed                                                                                                               |
| Payment terms   | 30% deposit by T/T in advance, the balance after showing the copy of B/L                                                                           |
| Product feature | 1.High quality and competitve prices 2.Meet FDA, SGS,LFGB etc. test 3.Eco-friendly 4.Widely apply to Wedding, party, home, bar etc. 5.Machine made |