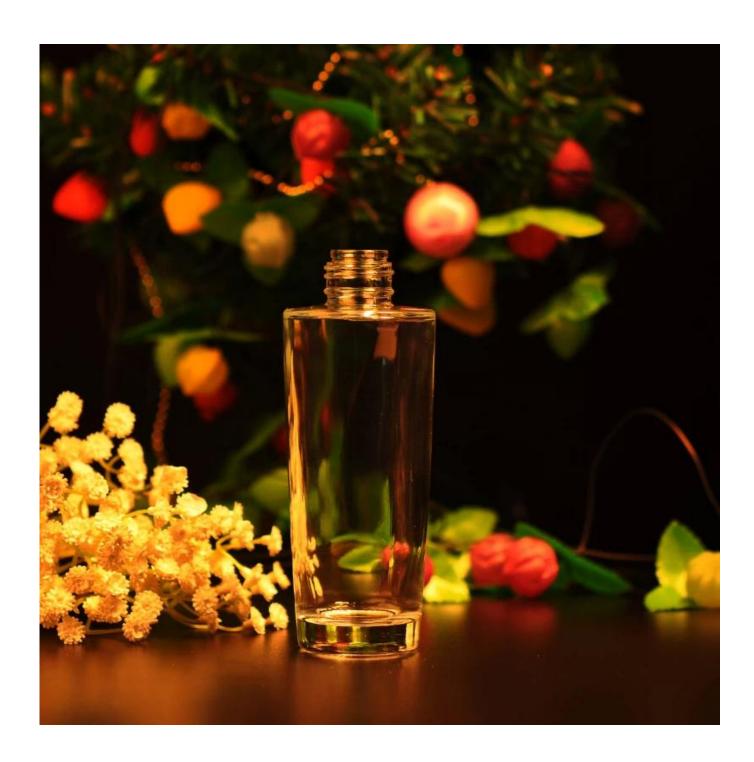

cs/36pcs/48pcs etc. per<br>export carton with egg divider                                                              |
| MOQ             | 5000pcs                                                                                                                                            |
| Delivery time   | Within 35 days after order confirmed                                                                                                               |
| Payment terms   | 30% deposit by T/T in advance, the balance after showing the copy of B/L                                                                           |
| Product feature | 1.High quality and competitve prices 2.Meet FDA, SGS,LFGB etc. test 3.Eco-friendly 4.Widely apply to Wedding, party, home, bar etc. 5.Machine made |







## Similar Products Link



















## Factory Show



## Spray colour









For more information, please visit our website:  $\underline{www.okcandle.com}$