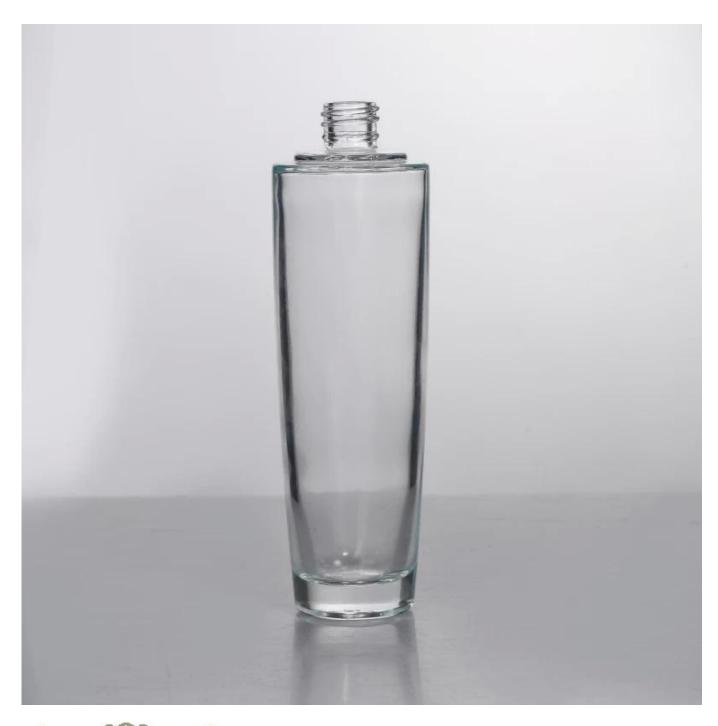

/36pcs/48pcs etc. per<br>export carton with egg divider                                                              |
| MOQ             | 5000pcs                                                                                                                                            |
| Delivery time   | Within 35 days after order confirmed                                                                                                               |
| Payment terms   | 30% deposit by T/T in advance, the balance after showing the copy of B/L                                                                           |
| Product feature | 1.High quality and competitve prices 2.Meet FDA, SGS,LFGB etc. test 3.Eco-friendly 4.Widely apply to Wedding, party, home, bar etc. 5.Machine made |







## Similar Products Link



















## Factory Show



## Spray colour









For more information, please visit our website:  $\underline{www.okcandle.com}$