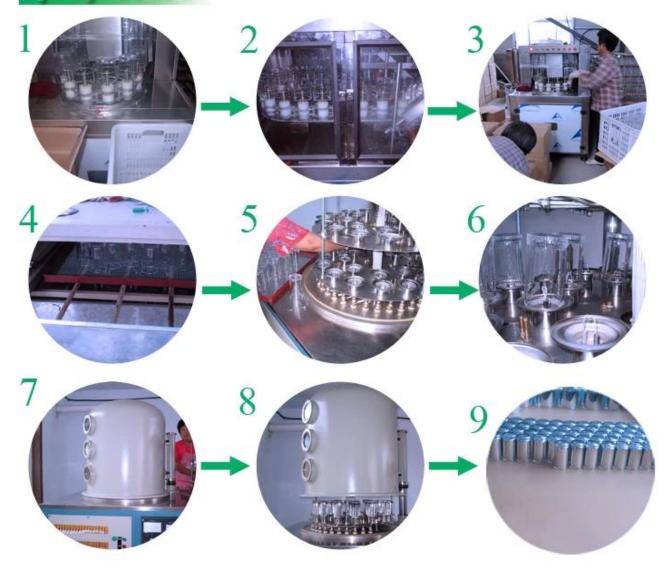

|
| MOQ             | 5000pcs                                                                                                                                            |
| Delivery time   | Within 35 days after order confirmed                                                                                                               |
| Payment terms   | 30% deposit by T/T in advance, the balance after showing the copy of B/L                                                                           |
| Product feature | 1.High quality and competitve prices 2.Meet FDA, SGS,LFGB etc. test 3.Eco-friendly 4.Widely apply to Wedding, party, home, bar etc. 5.Machine made |







## Similar Products Link



















## Factory Show



## Spray colour









For more information, please visit our website:  $\underline{www.okcandle.com}$