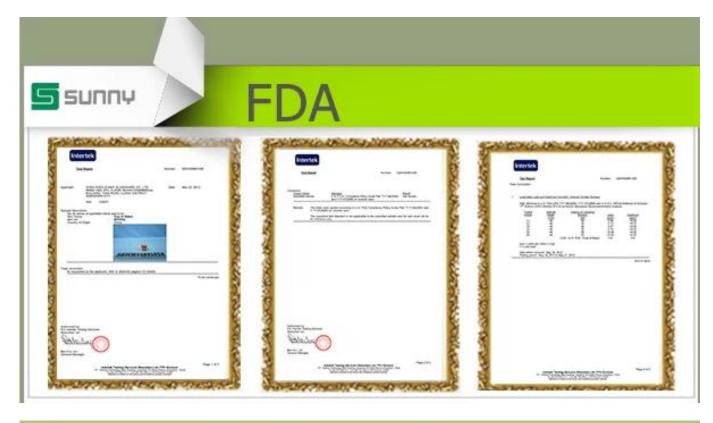

## **Glass diffuser bottle**

| Item name       | Glass diffuser bottle                                                                                                                              |
|-----------------|----------------------------------------------------------------------------------------------------------------------------------------------------|
| Item No.        | SGJR15060813                                                                                                                                       |
| Size            | T:16mm*B:35mm*H:46mm                                                                                                                               |
| Capacity/Weight | 182g/125ml                                                                                                                                         |
| Sample time     | 1.5 days if at exist shape and size of products 2.15 days if need new shape and size of products                                                   |
| Packing         | Normal safety packing<br>24pcs/36pcs/48pcs etc. per<br>export carton with egg divider                                                              |
| MOQ             | 5000pcs                                                                                                                                            |
| Delivery time   | Within 35 days after order confirmed                                                                                                               |
| Payment terms   | 30% deposit by T/T in advance, the balance after showing the copy of B/L                                                                           |
| Product feature | 1.High quality and competitve prices 2.Meet FDA, SGS,LFGB etc. test 3.Eco-friendly 4.Widely apply to Wedding, party, home, bar etc. 5.Machine made |