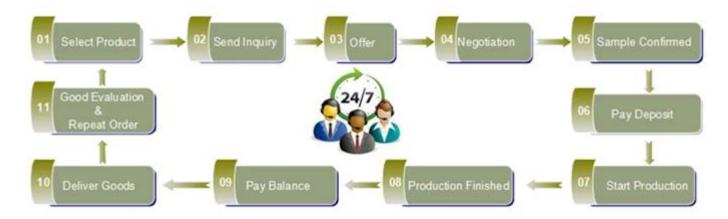

|
| MOQ             | 5000pcs                                                                                                                                            |
| Delivery time   | Within 35 days after order confirmed                                                                                                               |
| Payment terms   | 30% deposit by T/T in advance, the balance after showing the copy of B/L                                                                           |
| Product feature | 1.High quality and competitve prices 2.Meet FDA, SGS,LFGB etc. test 3.Eco-friendly 4.Widely apply to Wedding, party, home, bar etc. 5.Machine made |







## Similar Products Link



















## Factory Show



## Spray colour









For more information, please visit our website:  $\underline{www.okcandle.com}$