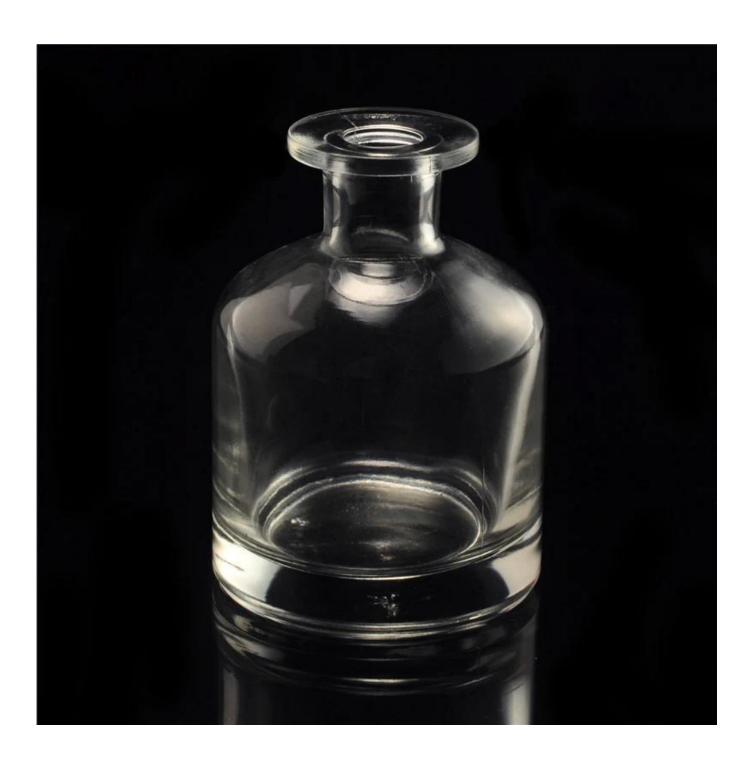

## Glass diffuser bottle wholesale 200ml

| Item name       | Glass diffuser bottle wholesale 200ml                                                                                                              |
|-----------------|----------------------------------------------------------------------------------------------------------------------------------------------------|
| Item No.        | SGLG15102802                                                                                                                                       |
| Size            | Top dia:45mm Bottom dia:77mm Height:112mm Capacity:252ml Weight:373.5g                                                                             |
| Capacity        | 200ml etc is available                                                                                                                             |
| Sample time     | 1.5 days if at exist shape and size of products 2.15 days if need new shape and size of products                                                   |
| Packing         | Normal safety packing 24pcs/36pcs/48pcs etc. per export carton with egg divider                                                                    |
| моо             | 30000pcs                                                                                                                                           |
| Delivery time   | Within 35 days after order confirmed                                                                                                               |
| Payment terms   | 30% deposit by T/T in advance, the balance after showing the copy of B/L                                                                           |
| Product feature | 1.High quality and competitve prices 2.Meet FDA, SGS,LFGB etc. test 3.Eco-friendly 4.Widely apply to Wedding, party, home, bar etc. 5.Machine made |