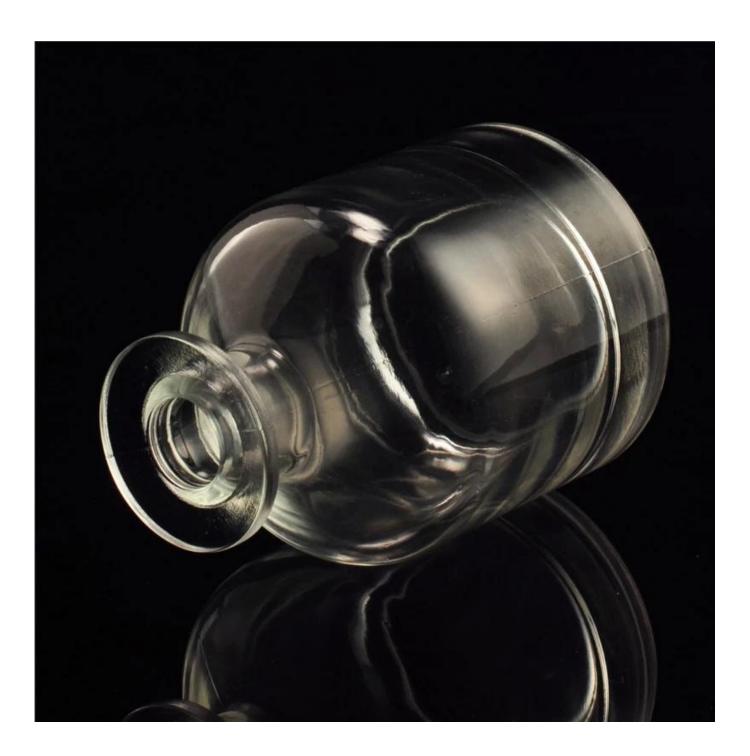

## Glass diffuser bottle wholesale 200ml

| Item name       | Glass diffuser bottle wholesale 200ml                                                                                                              |
|-----------------|----------------------------------------------------------------------------------------------------------------------------------------------------|
| Item No.        | SGLG15102802                                                                                                                                       |
| Size            | Top dia:45mm Bottom dia:77mm Height:112mm Capacity:252ml Weight:373.5g                                                                             |
| Capacity        | 200ml etc is available                                                                                                                             |
| Sample time     | 1.5 days if at exist shape and size of products 2.15 days if need new shape and size of products                                                   |
| Packing         | Normal safety packing 24pcs/36pcs/48pcs etc. per export carton with egg divider                                                                    |
| моо             | 30000pcs                                                                                                                                           |
| Delivery time   | Within 35 days after order confirmed                                                                                                               |
| Payment terms   | 30% deposit by T/T in advance, the balance after showing the copy of B/L                                                                           |
| Product feature | 1.High quality and competitve prices 2.Meet FDA, SGS,LFGB etc. test 3.Eco-friendly 4.Widely apply to Wedding, party, home, bar etc. 5.Machine made |