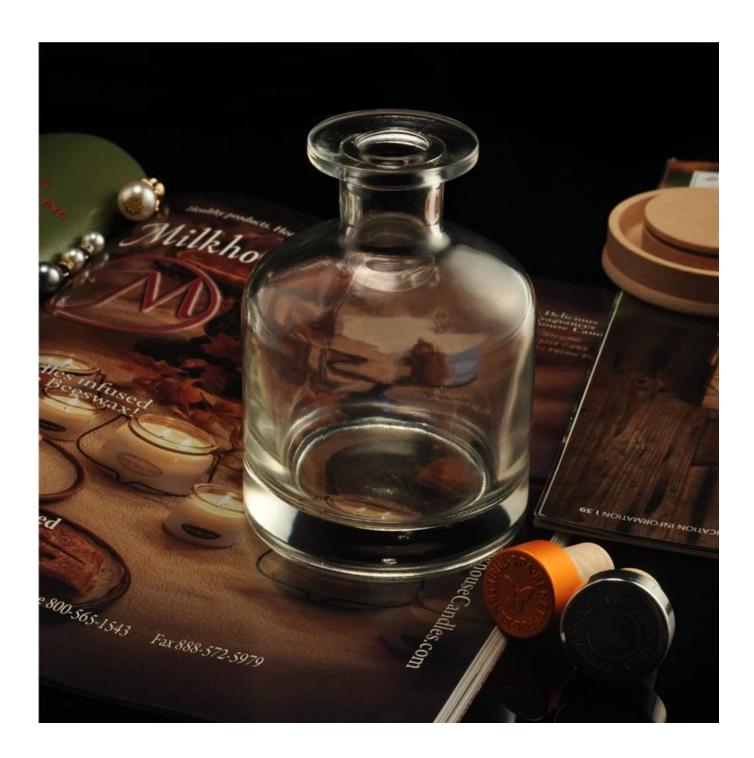

## Glass diffuser bottle wholesale 200ml

| Item name       | Glass diffuser bottle wholesale 200ml                                                                                                              |
|-----------------|----------------------------------------------------------------------------------------------------------------------------------------------------|
| Item No.        | SGLG15102802                                                                                                                                       |
| Size            | Top dia:45mm Bottom dia:77mm Height:112mm Capacity:252ml Weight:373.5g                                                                             |
| Capacity        | 200ml etc is available                                                                                                                             |
| Sample time     | 1.5 days if at exist shape and size of products 2.15 days if need new shape and size of products                                                   |
| Packing         | Normal safety packing 24pcs/36pcs/48pcs etc. per export carton with egg divider                                                                    |
| моо             | 30000pcs                                                                                                                                           |
| Delivery time   | Within 35 days after order confirmed                                                                                                               |
| Payment terms   | 30% deposit by T/T in advance, the balance after showing the copy of B/L                                                                           |
| Product feature | 1.High quality and competitve prices 2.Meet FDA, SGS,LFGB etc. test 3.Eco-friendly 4.Widely apply to Wedding, party, home, bar etc. 5.Machine made |