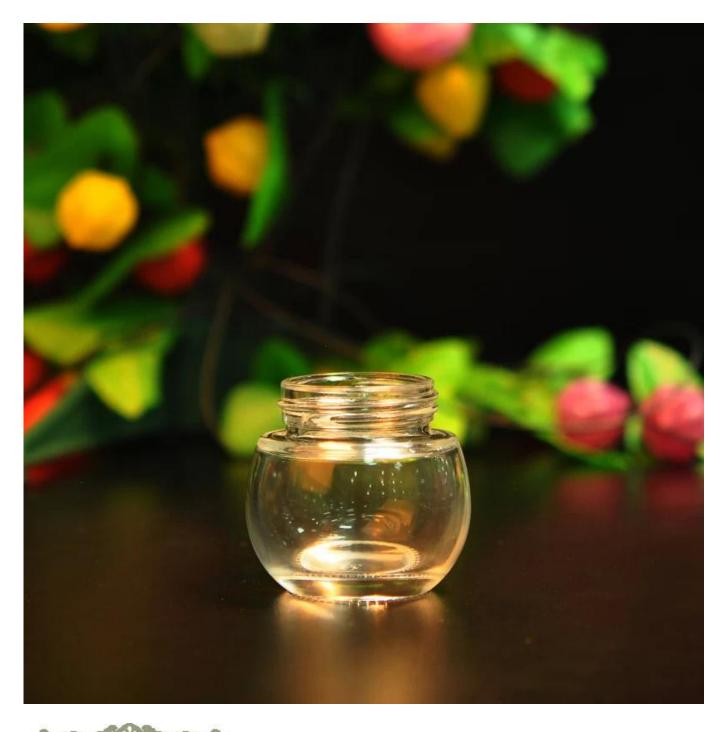

## **Glass cosmetic cream jars**

| 1 Toddor Dotalio |                     |                                                                                                                                                                                                                                 |
|------------------|---------------------|---------------------------------------------------------------------------------------------------------------------------------------------------------------------------------------------------------------------------------|
|                  | Itme No             | SGJR15060801                                                                                                                                                                                                                    |
|                  | Size                | T:34mm;B:32mm;Max Dia:51mm;H:48mm                                                                                                                                                                                               |
|                  | Capacity            | 40ml                                                                                                                                                                                                                            |
|                  | Material            | Hight white glass                                                                                                                                                                                                               |
|                  | Craft               | IS Machine                                                                                                                                                                                                                      |
|                  | Sample              | 7days                                                                                                                                                                                                                           |
|                  | Terms of<br>payment | 30% deposit by T/T in advance and the balance after showing copy of B/L.                                                                                                                                                        |
|                  | Use                 | stock for cream                                                                                                                                                                                                                 |
|                  | For your<br>choice  | 1, Any logo printing on glass body<br>2, Any color painted, frosted, electroplating, logo laser<br>for the finish<br>3, Special packing like shrink wrap, color gift box,<br>white box etc<br>4, Any shape, size meet your need |