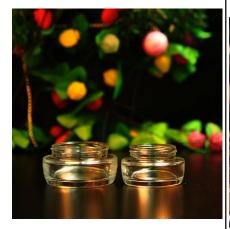

## **Glass cosmetic cream jars**

| 1 Toddor Dotalio |                     |                                                                                                                                                                                                                                 |
|------------------|---------------------|---------------------------------------------------------------------------------------------------------------------------------------------------------------------------------------------------------------------------------|
|                  | Itme No             | SGJR15060801                                                                                                                                                                                                                    |
|                  | Size                | T:34mm;B:32mm;Max Dia:51mm;H:48mm                                                                                                                                                                                               |
|                  | Capacity            | 40ml                                                                                                                                                                                                                            |
|                  | Material            | Hight white glass                                                                                                                                                                                                               |
|                  | Craft               | IS Machine                                                                                                                                                                                                                      |
|                  | Sample              | 7days                                                                                                                                                                                                                           |
|                  | Terms of<br>payment | 30% deposit by T/T in advance and the balance after showing copy of B/L.                                                                                                                                                        |
|                  | Use                 | stock for cream                                                                                                                                                                                                                 |
|                  | For your<br>choice  | 1, Any logo printing on glass body<br>2, Any color painted, frosted, electroplating, logo laser<br>for the finish<br>3, Special packing like shrink wrap, color gift box,<br>white box etc<br>4, Any shape, size meet your need |