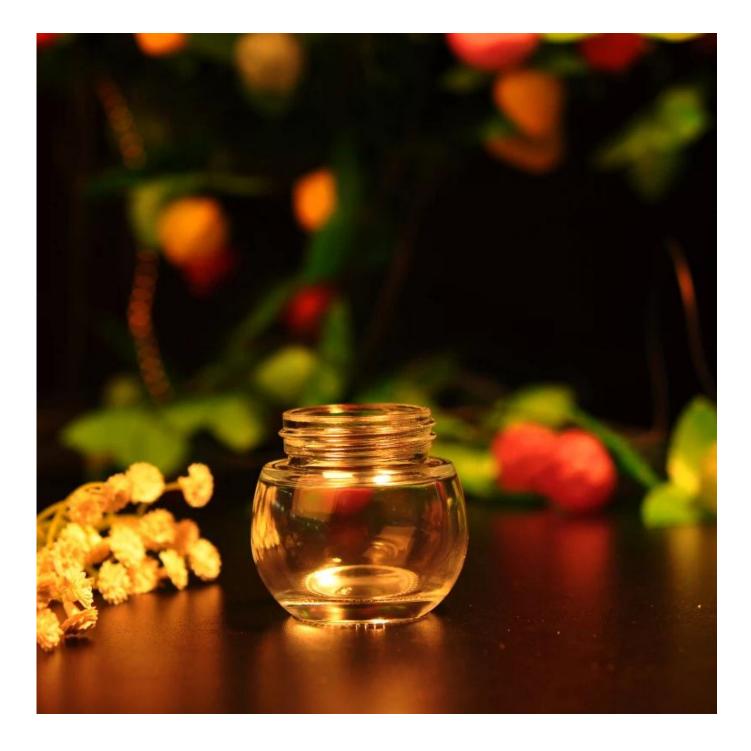

## **Glass cosmetic cream jars**

| 1 Toddor Dotalio |                     |                                                                                                                                                                                                                                 |
|------------------|---------------------|---------------------------------------------------------------------------------------------------------------------------------------------------------------------------------------------------------------------------------|
|                  | Itme No             | SGJR15060801                                                                                                                                                                                                                    |
|                  | Size                | T:34mm;B:32mm;Max Dia:51mm;H:48mm                                                                                                                                                                                               |
|                  | Capacity            | 40ml                                                                                                                                                                                                                            |
|                  | Material            | Hight white glass                                                                                                                                                                                                               |
|                  | Craft               | IS Machine                                                                                                                                                                                                                      |
|                  | Sample              | 7days                                                                                                                                                                                                                           |
|                  | Terms of<br>payment | 30% deposit by T/T in advance and the balance after showing copy of B/L.                                                                                                                                                        |
|                  | Use                 | stock for cream                                                                                                                                                                                                                 |
|                  | For your<br>choice  | 1, Any logo printing on glass body<br>2, Any color painted, frosted, electroplating, logo laser<br>for the finish<br>3, Special packing like shrink wrap, color gift box,<br>white box etc<br>4, Any shape, size meet your need |