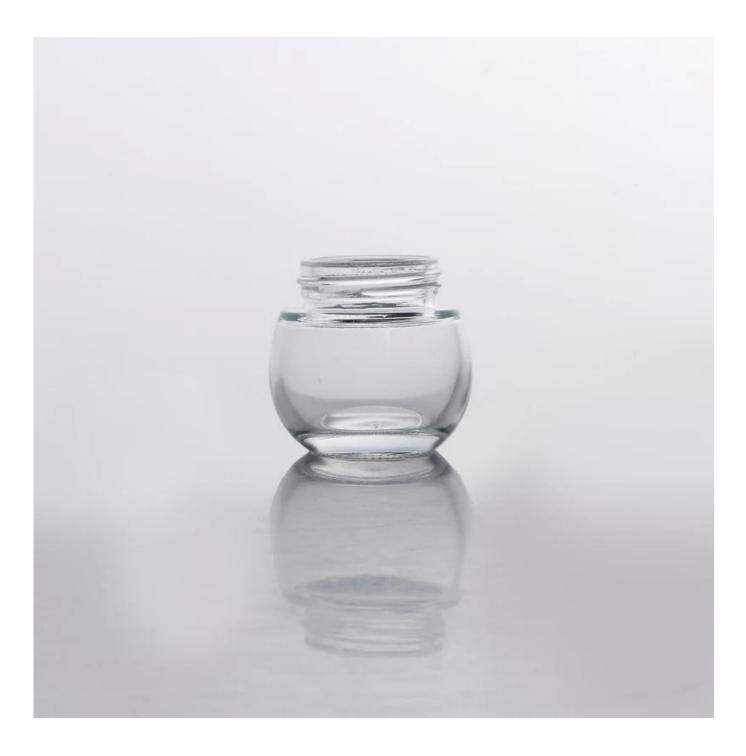

## **Glass cosmetic cream jars**

| 1 Toddor Dotalio |                     |                                                                                                                                                                                                                                 |
|------------------|---------------------|---------------------------------------------------------------------------------------------------------------------------------------------------------------------------------------------------------------------------------|
|                  | Itme No             | SGJR15060801                                                                                                                                                                                                                    |
|                  | Size                | T:34mm;B:32mm;Max Dia:51mm;H:48mm                                                                                                                                                                                               |
|                  | Capacity            | 40ml                                                                                                                                                                                                                            |
|                  | Material            | Hight white glass                                                                                                                                                                                                               |
|                  | Craft               | IS Machine                                                                                                                                                                                                                      |
|                  | Sample              | 7days                                                                                                                                                                                                                           |
|                  | Terms of<br>payment | 30% deposit by T/T in advance and the balance after showing copy of B/L.                                                                                                                                                        |
|                  | Use                 | stock for cream                                                                                                                                                                                                                 |
|                  | For your<br>choice  | 1, Any logo printing on glass body<br>2, Any color painted, frosted, electroplating, logo laser<br>for the finish<br>3, Special packing like shrink wrap, color gift box,<br>white box etc<br>4, Any shape, size meet your need |