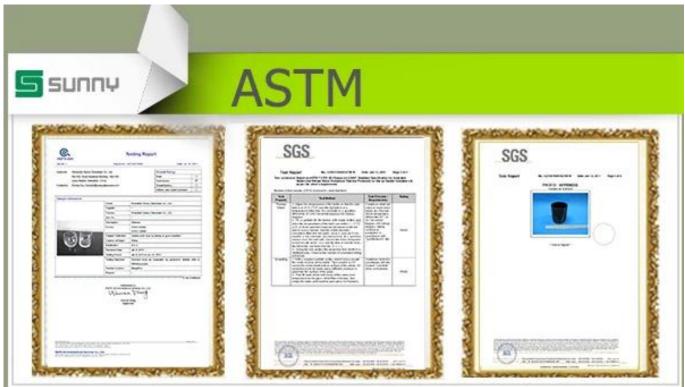

## Product Details

| Item No.         | SGJR15060803                                                               |
|------------------|----------------------------------------------------------------------------|
| Material         | Hight white glass                                                          |
| Process          | IS machine                                                                 |
| Samples time     | 1. 5 days if at exist shaped and size of glass                             |
|                  | 2. 15 days if need new shape or size of glass                              |
| Packing          | Normal packing,144 pcs per carton                                          |
| Product Capacity | 500,000~1,000,000 pcs per month                                            |
| Delivery time    | Within 35 days after the sample and order confirmed                        |
| Payment terms    | 30% deposit by T/T in advance and the balance against the copy of B/L      |
| Shipment         | By sea, by air, by Express and your shipping agent is acceptable           |
| Product Features | 1. IS machine with high quality 30ml perfume empty glass bottle            |
|                  | 2. Suitable for used for perfume, fragrance, aromatherapy, etc.            |
|                  | 3. It is eco-friendly                                                      |
|                  | 4. Meet FDA test & CA 65 test                                              |
|                  | 1. Different designs and sizes for choice                                  |
|                  | 2 .Any color painted, frost, electroplate, pattern laser carver processing |
| For your choices | 3. Special package like shrink wrap, color gift box, white gift box etc.   |
|                  | 4. We have exclusive workers for quality control                           |
|                  | 5. We have professional workshop and warehouse to ensure the delivery time |
|                  |                                                                            |