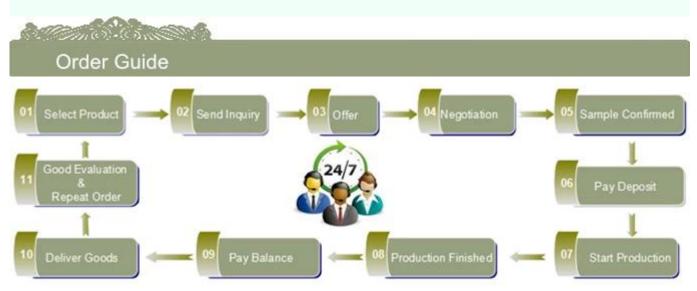

co-friendly                                                      |
|                  | 4. Meet FDA test & CA 65 test                                              |
|                  | 1. Different designs and sizes for choice                                  |
|                  | 2 .Any color painted, frost, electroplate, pattern laser carver processing |
| For your choices | 3. Special package like shrink wrap, color gift box, white gift box etc.   |
|                  | 4. We have exclusive workers for quality control                           |
|                  | 5. We have professional workshop and warehouse to ensure the delivery time |
|                  |                                                                            |





## Similar Products Link























## Method of application:

- 1. Using it under guide of the adult
- 2. Washing it with clean or boiling water before usage
- 3. No touching the rim of glass cup, try to take the bottom or the handle of it

## **Cautions:**

- 1. Beer, red wine, white wine, beverage or hot water not be too full
- 2. To avoid to hurt your children's hand , please put it in the place where they can't reach

- 3. Avoid dropping ,Collision and strong impact
- 4. Not available for microwave oven
- 5. To prevent it from cracking, do not put it over open fire directly

For more **glass perfume bottle** or any glassware, please visit our website: <a href="http://www.okcandle.com/">http://www.okcandle.com/</a>
Or here may help you know more about us: **FAQ**