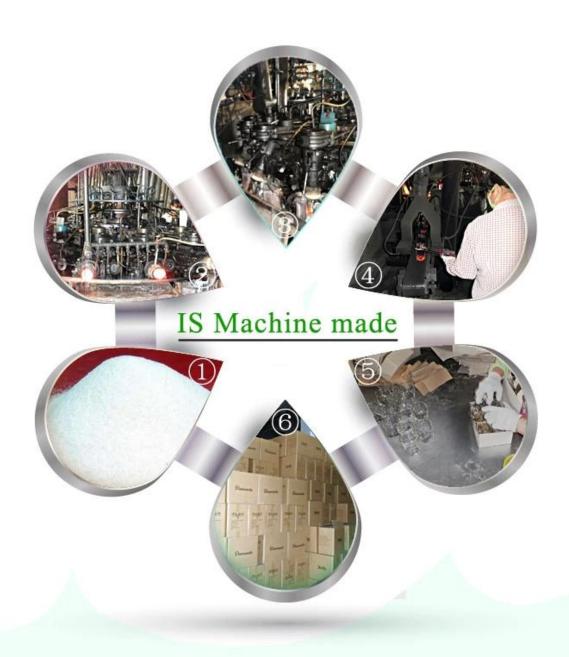

## Product Details

| Item No.         | SGJR15060803                                                               |
|------------------|----------------------------------------------------------------------------|
| Material         | Hight white glass                                                          |
| Process          | IS machine                                                                 |
| Samples time     | 1. 5 days if at exist shaped and size of glass                             |
|                  | 2. 15 days if need new shape or size of glass                              |
| Packing          | Normal packing,144 pcs per carton                                          |
| Product Capacity | 500,000~1,000,000 pcs per month                                            |
| Delivery time    | Within 35 days after the sample and order confirmed                        |
| Payment terms    | 30% deposit by T/T in advance and the balance against the copy of B/L      |
| Shipment         | By sea, by air, by Express and your shipping agent is acceptable           |
| Product Features | 1. IS machine with high quality 30ml perfume empty glass bottle            |
|                  | 2. Suitable for used for perfume, fragrance, aromatherapy, etc.            |
|                  | 3. It is eco-friendly                                                      |
|                  | 4. Meet FDA test & CA 65 test                                              |
|                  | 1. Different designs and sizes for choice                                  |
|                  | 2 .Any color painted, frost, electroplate, pattern laser carver processing |
| For your choices | 3. Special package like shrink wrap, color gift box, white gift box etc.   |
|                  | 4. We have exclusive workers for quality control                           |
|                  | 5. We have professional workshop and warehouse to ensure the delivery time |
|                  |                                                                            |