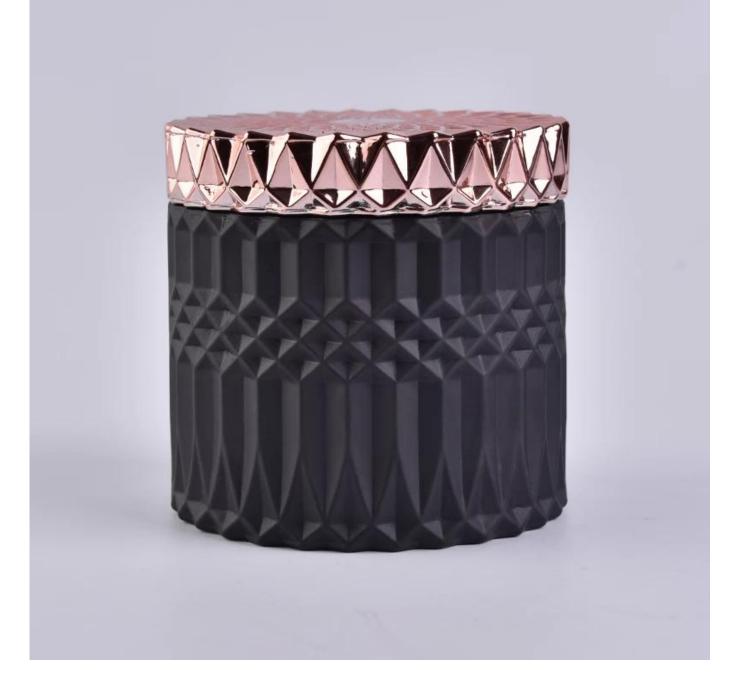

## Glass candle jar with lids

| Size             | SGKS18032710<br>Top dia: 107mm<br>Bottom dia: 107mm<br>Height: 85mm<br>Weight: 450g<br>Capacity: 495ml<br>MOQ:5000PCS<br>Sample time: 7 days<br>Mass production time: 30 days after the order confirmed<br>Product capacity: 30000-100000 every month<br>Payment terms: 30% deposit by T/T in advance and the balance after showing<br>the copy of B/L |
|------------------|--------------------------------------------------------------------------------------------------------------------------------------------------------------------------------------------------------------------------------------------------------------------------------------------------------------------------------------------------------|
| color            | Any color printing on glass are available                                                                                                                                                                                                                                                                                                              |
| Material         | green color glass candle holders with lids                                                                                                                                                                                                                                                                                                             |
| Sample           | 7days                                                                                                                                                                                                                                                                                                                                                  |
| Terms of payment | 30% deposit by T/T in advance and the balance after showing copy of L/C                                                                                                                                                                                                                                                                                |
| Certification    | ASTM Test (for candle holder)                                                                                                                                                                                                                                                                                                                          |
| For your choice  | <ol> <li>Foil logo printing on glass candle jars</li> <li>Any color painted, frosted, electroplating, logo laser for the finish</li> <li>Special packing like shrink wrap, color gift box, white box etc</li> <li>Any shape, size meet your need</li> </ol>                                                                                            |