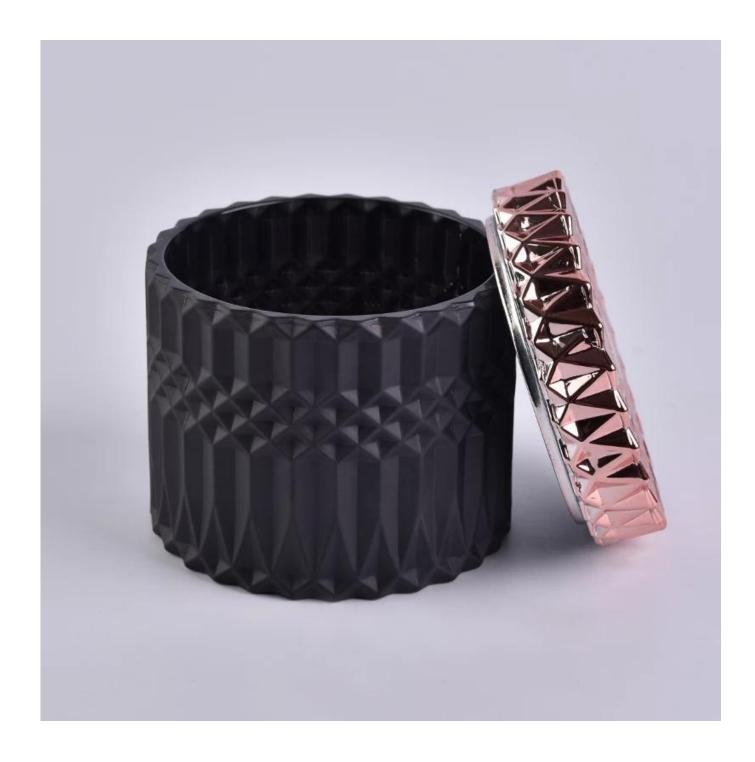

## Glass candle jar with lids

| Size             | SGKS18032710<br>Top dia: 107mm<br>Bottom dia: 107mm<br>Height: 85mm<br>Weight: 450g<br>Capacity: 495ml<br>MOQ:5000PCS<br>Sample time: 7 days<br>Mass production time: 30 days after the order confirmed<br>Product capacity: 30000-100000 every month<br>Payment terms: 30% deposit by T/T in advance and the balance after showing<br>the copy of B/L |
|------------------|--------------------------------------------------------------------------------------------------------------------------------------------------------------------------------------------------------------------------------------------------------------------------------------------------------------------------------------------------------|
| color            | Any color printing on glass are available                                                                                                                                                                                                                                                                                                              |
| Material         | green color glass candle holders with lids                                                                                                                                                                                                                                                                                                             |
| Sample           | 7days                                                                                                                                                                                                                                                                                                                                                  |
| Terms of payment | 30% deposit by T/T in advance and the balance after showing copy of L/C                                                                                                                                                                                                                                                                                |
| Certification    | ASTM Test (for candle holder)                                                                                                                                                                                                                                                                                                                          |
| For your choice  | <ol> <li>Foil logo printing on glass candle jars</li> <li>Any color painted, frosted, electroplating, logo laser for the finish</li> <li>Special packing like shrink wrap, color gift box, white box etc</li> <li>Any shape, size meet your need</li> </ol>                                                                                            |