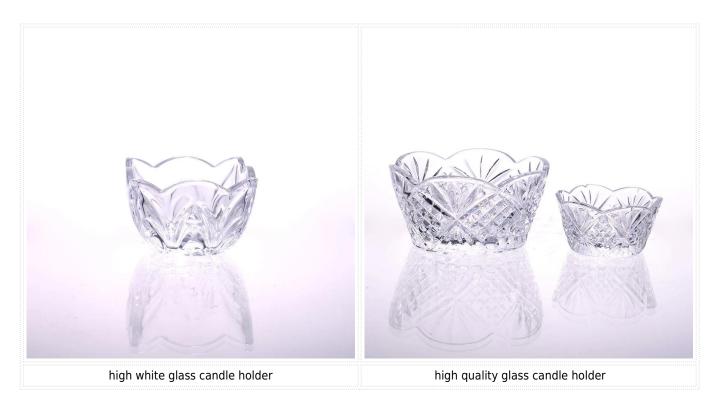

## Product detail:

| Item No.         | SGHY14121601                                                                                                                                                                                                                                                                                                                                            |
|------------------|---------------------------------------------------------------------------------------------------------------------------------------------------------------------------------------------------------------------------------------------------------------------------------------------------------------------------------------------------------|
| Material         | High white glass                                                                                                                                                                                                                                                                                                                                        |
| Color            | Clear                                                                                                                                                                                                                                                                                                                                                   |
| Craft            | machine pressed                                                                                                                                                                                                                                                                                                                                         |
| Samples time     | <ol> <li>5 days if at exit shaped and size of glass</li> <li>15 days if need new shape or size of glass</li> </ol>                                                                                                                                                                                                                                      |
| Packing          | Normal packing,24or 36pcs into export carton,carton with cardboard divider                                                                                                                                                                                                                                                                              |
| Product Capacity | 500,000~1,000,000 pcs per month                                                                                                                                                                                                                                                                                                                         |
| Delivery time    | Within 35 days after the sample and order confirmed                                                                                                                                                                                                                                                                                                     |
| Payment terms    | 30% deposit by T/T in advance and the balance against the copy of B/L                                                                                                                                                                                                                                                                                   |
| Shipment         | By sea,by air,by Express and your shipping agent is acceptable                                                                                                                                                                                                                                                                                          |
| Product Features | <ol> <li>Machine pressed</li> <li>Suitable for used in pub, hotel, restaurants, home,etc</li> <li>Professional Q/C for quality control</li> <li>Competitive price and quality</li> <li>Meet FDA test and food grade</li> </ol>                                                                                                                          |
| For your choices | <ol> <li>Any logo printing on the glass body</li> <li>Any color painted, frost, electroplate, pattern laser carver for the finish</li> <li>Special package like shrink wrap, color gift box, white gift box etc</li> <li>Open new mould for the glass, wood, plastic or metal as you like</li> <li>Different size and shapes meet your needs</li> </ol> |