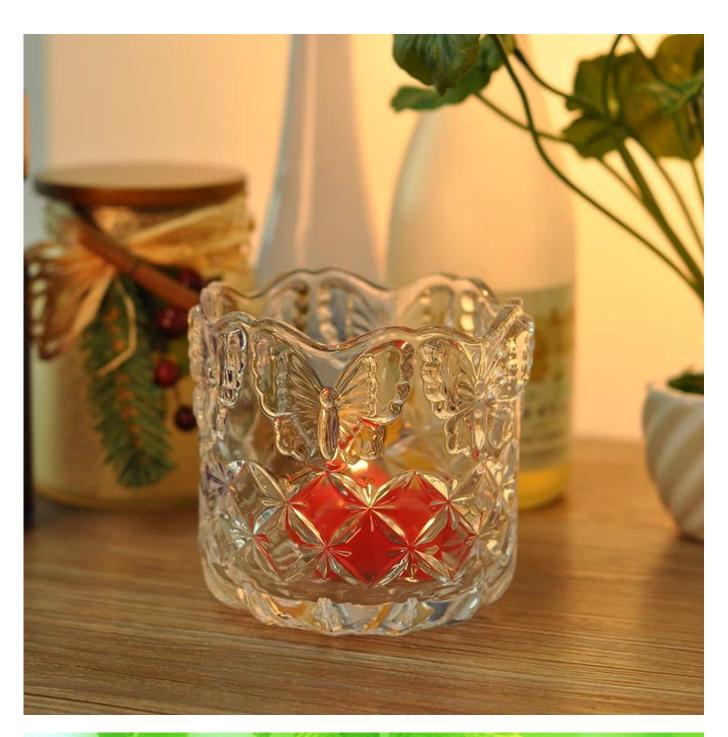

## Cautions:

- 1. Beer, red wine, white wine, beverage or hot water not be too full
- 2. To avoid to hurt your children's hand , please put it in the place where they can't reach
- 3. Avoid dropping ,Collision and strong impact
- 4. Not available for microwave oven
- 5. To prevent it from cracking, do not put it over open fire directly