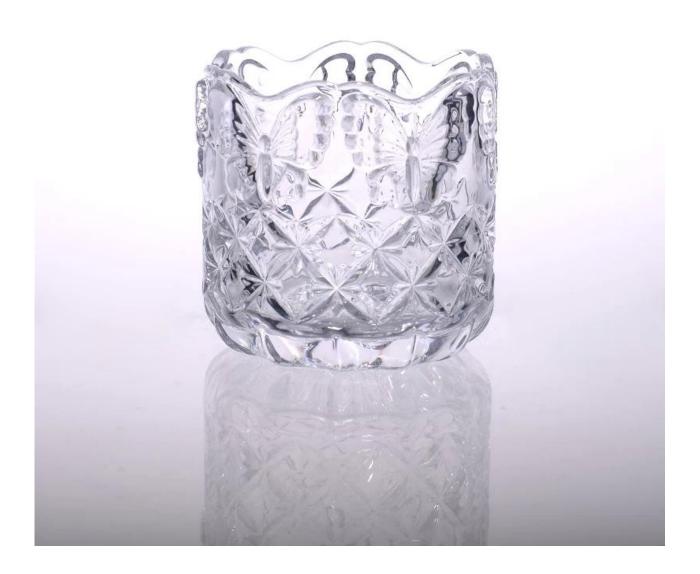

## Product detail:

| Item No.         | SGHY14121601                                                                                                                                                                                                                                                                                                                                            |
|------------------|---------------------------------------------------------------------------------------------------------------------------------------------------------------------------------------------------------------------------------------------------------------------------------------------------------------------------------------------------------|
| Material         | High white glass                                                                                                                                                                                                                                                                                                                                        |
| Color            | Clear                                                                                                                                                                                                                                                                                                                                                   |
| Craft            | machine pressed                                                                                                                                                                                                                                                                                                                                         |
| Samples time     | <ol> <li>5 days if at exit shaped and size of glass</li> <li>15 days if need new shape or size of glass</li> </ol>                                                                                                                                                                                                                                      |
| Packing          | Normal packing,24or 36pcs into export carton,carton with cardboard divider                                                                                                                                                                                                                                                                              |
| Product Capacity | 500,000~1,000,000 pcs per month                                                                                                                                                                                                                                                                                                                         |
| Delivery time    | Within 35 days after the sample and order confirmed                                                                                                                                                                                                                                                                                                     |
| Payment terms    | 30% deposit by T/T in advance and the balance against the copy of B/L                                                                                                                                                                                                                                                                                   |
| Shipment         | By sea,by air,by Express and your shipping agent is acceptable                                                                                                                                                                                                                                                                                          |
| Product Features | <ol> <li>Machine pressed</li> <li>Suitable for used in pub, hotel, restaurants, home,etc</li> <li>Professional Q/C for quality control</li> <li>Competitive price and quality</li> <li>Meet FDA test and food grade</li> </ol>                                                                                                                          |
| For your choices | <ol> <li>Any logo printing on the glass body</li> <li>Any color painted, frost, electroplate, pattern laser carver for the finish</li> <li>Special package like shrink wrap, color gift box, white gift box etc</li> <li>Open new mould for the glass, wood, plastic or metal as you like</li> <li>Different size and shapes meet your needs</li> </ol> |