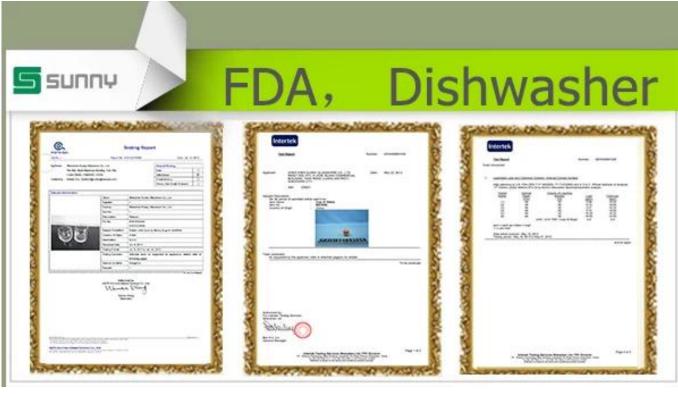

## Product detail:

| Item No.         | SGHY14121601                                                                                                                                                                                                                                                                                                                                            |
|------------------|---------------------------------------------------------------------------------------------------------------------------------------------------------------------------------------------------------------------------------------------------------------------------------------------------------------------------------------------------------|
| Material         | High white glass                                                                                                                                                                                                                                                                                                                                        |
| Color            | Clear                                                                                                                                                                                                                                                                                                                                                   |
| Craft            | machine pressed                                                                                                                                                                                                                                                                                                                                         |
| Samples time     | <ol> <li>5 days if at exit shaped and size of glass</li> <li>15 days if need new shape or size of glass</li> </ol>                                                                                                                                                                                                                                      |
| Packing          | Normal packing,24or 36pcs into export carton,carton with cardboard divider                                                                                                                                                                                                                                                                              |
| Product Capacity | 500,000~1,000,000 pcs per month                                                                                                                                                                                                                                                                                                                         |
| Delivery time    | Within 35 days after the sample and order confirmed                                                                                                                                                                                                                                                                                                     |
| Payment terms    | 30% deposit by T/T in advance and the balance against the copy of B/L                                                                                                                                                                                                                                                                                   |
| Shipment         | By sea,by air,by Express and your shipping agent is acceptable                                                                                                                                                                                                                                                                                          |
| Product Features | <ol> <li>Machine pressed</li> <li>Suitable for used in pub, hotel, restaurants, home,etc</li> <li>Professional Q/C for quality control</li> <li>Competitive price and quality</li> <li>Meet FDA test and food grade</li> </ol>                                                                                                                          |
| For your choices | <ol> <li>Any logo printing on the glass body</li> <li>Any color painted, frost, electroplate, pattern laser carver for the finish</li> <li>Special package like shrink wrap, color gift box, white gift box etc</li> <li>Open new mould for the glass, wood, plastic or metal as you like</li> <li>Different size and shapes meet your needs</li> </ol> |