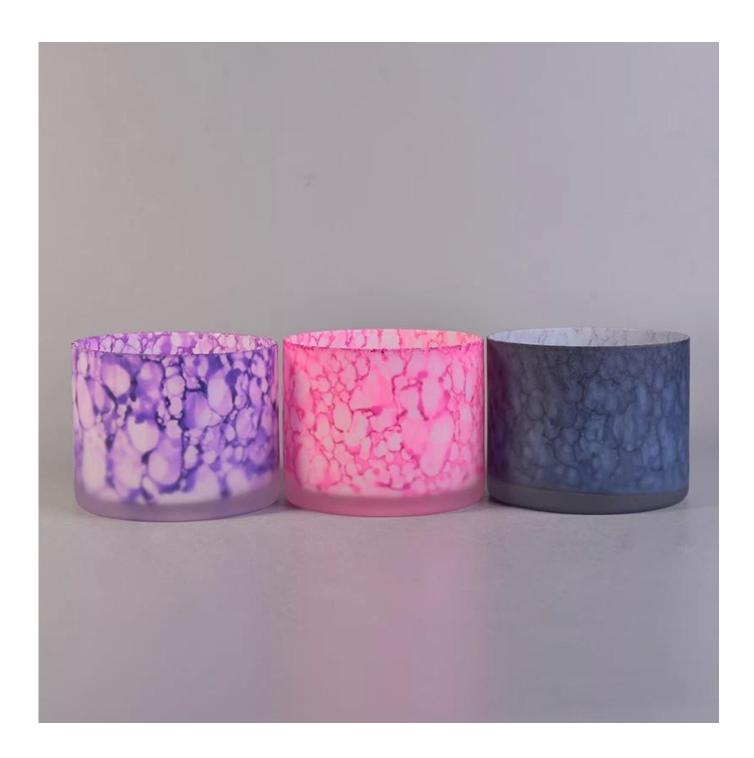

## Glass candle holder frosted outside with iridescent color pattern

## **Product Details**

| Item Name       | Glass candle holder frosted outside with iridescent color pattern                                                                        |
|-----------------|------------------------------------------------------------------------------------------------------------------------------------------|
| Item No.        | SGLYP18012506                                                                                                                            |
| Size            | Top dia 100mm  Bottom dia 100mm  Height 18.2mm  Weight 316g  Capacity 464ml                                                              |
| Brand name      | Sunny Glassware                                                                                                                          |
| Sample time     | <ul><li>1.5 days to exist in the shape and size of the products</li><li>2:15 days if you need new shape and size of products</li></ul>   |
| Packing         | Normal safety exporting carton packaging: normal 24pcs / 36pcs / 48pcs per carton                                                        |
| MOQ             | 3,000pcs                                                                                                                                 |
| Delivery time   | Within 35 days after order confirmed                                                                                                     |
| Payment terms   | 30% deposit by T / T in advance, the balance after showing the copy of B / L $$                                                          |
| Product Feature | 1.High quality and competitive prices 2.Meet FDA, SGS, LFGB test etc. 3.Eco-friendly 4.Widely applies to wedding, party, house, bar etc. |