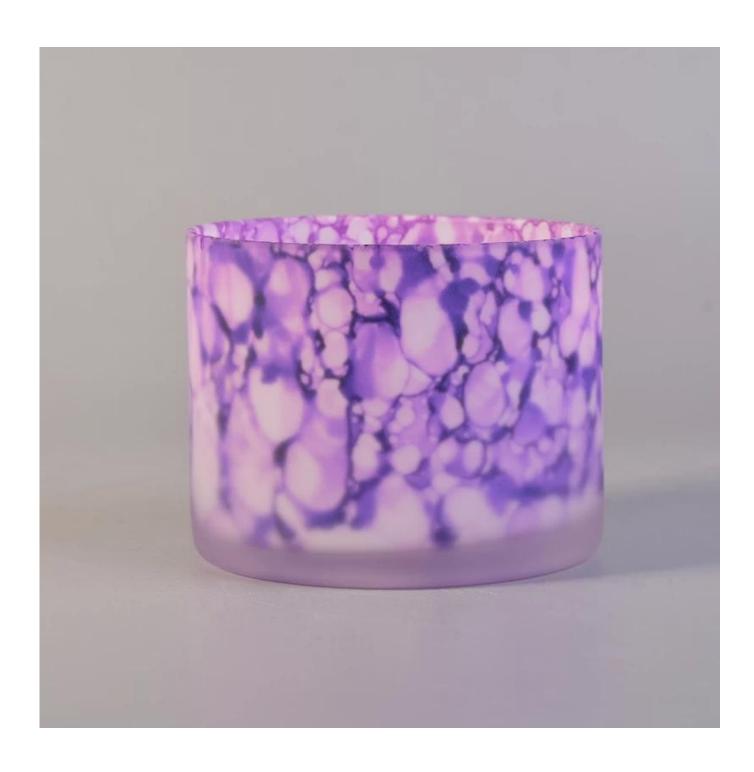

## Glass candle holder frosted outside with iridescent color pattern

## **Product Details**

| Item Name       | Glass candle holder frosted outside with iridescent color pattern                                                                        |
|-----------------|------------------------------------------------------------------------------------------------------------------------------------------|
| Item No.        | SGLYP18012506                                                                                                                            |
| Size            | Top dia 100mm  Bottom dia 100mm  Height 18.2mm  Weight 316g  Capacity 464ml                                                              |
| Brand name      | Sunny Glassware                                                                                                                          |
| Sample time     | <ul><li>1.5 days to exist in the shape and size of the products</li><li>2:15 days if you need new shape and size of products</li></ul>   |
| Packing         | Normal safety exporting carton packaging: normal 24pcs / 36pcs / 48pcs per carton                                                        |
| MOQ             | 3,000pcs                                                                                                                                 |
| Delivery time   | Within 35 days after order confirmed                                                                                                     |
| Payment terms   | 30% deposit by T / T in advance, the balance after showing the copy of B / L $$                                                          |
| Product Feature | 1.High quality and competitive prices 2.Meet FDA, SGS, LFGB test etc. 3.Eco-friendly 4.Widely applies to wedding, party, house, bar etc. |