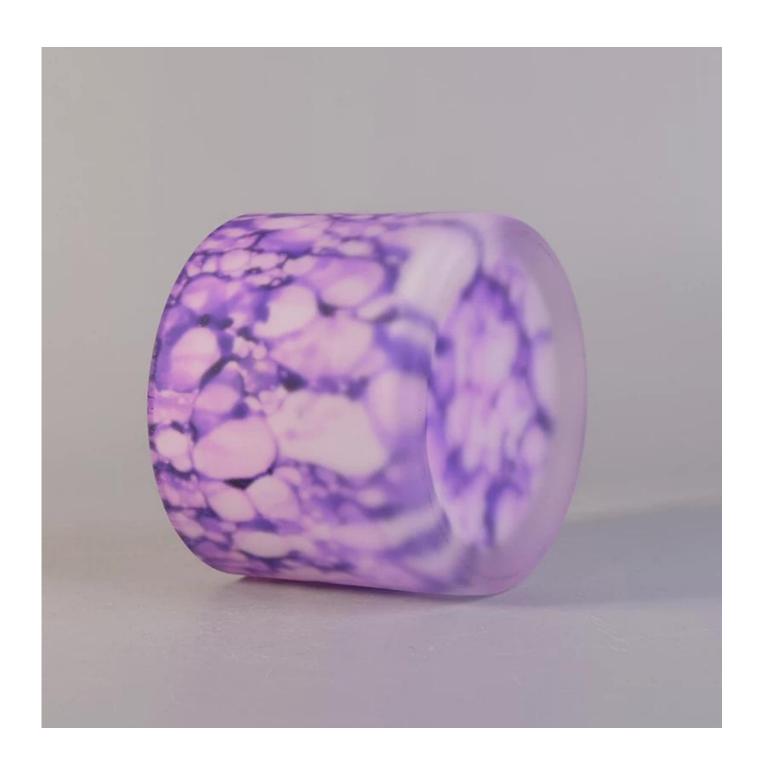

## Glass candle holder frosted outside with iridescent color pattern

## **Product Details**

| Item Name       | Glass candle holder frosted outside with iridescent color pattern                                                                        |
|-----------------|------------------------------------------------------------------------------------------------------------------------------------------|
| Item No.        | SGLYP18012506                                                                                                                            |
| Size            | Top dia 100mm  Bottom dia 100mm  Height 18.2mm  Weight 316g  Capacity 464ml                                                              |
| Brand name      | Sunny Glassware                                                                                                                          |
| Sample time     | <ul><li>1.5 days to exist in the shape and size of the products</li><li>2:15 days if you need new shape and size of products</li></ul>   |
| Packing         | Normal safety exporting carton packaging: normal 24pcs / 36pcs / 48pcs per carton                                                        |
| MOQ             | 3,000pcs                                                                                                                                 |
| Delivery time   | Within 35 days after order confirmed                                                                                                     |
| Payment terms   | 30% deposit by T / T in advance, the balance after showing the copy of B / L $$                                                          |
| Product Feature | 1.High quality and competitive prices 2.Meet FDA, SGS, LFGB test etc. 3.Eco-friendly 4.Widely applies to wedding, party, house, bar etc. |