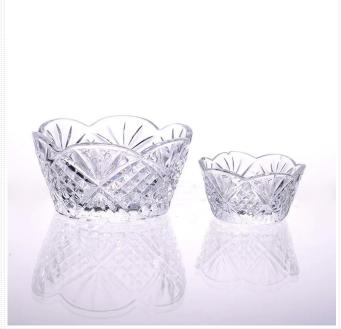

## Product detail:

| Item No.         | SGHY14121602                                                                                                                                                                                                                                                                                                                                            |
|------------------|---------------------------------------------------------------------------------------------------------------------------------------------------------------------------------------------------------------------------------------------------------------------------------------------------------------------------------------------------------|
| Material         | High white glass                                                                                                                                                                                                                                                                                                                                        |
| Color            | Clear                                                                                                                                                                                                                                                                                                                                                   |
| Craft            | machine pressed                                                                                                                                                                                                                                                                                                                                         |
| Samples time     | <ul><li>1. 5 days if at exit shaped and size of glass</li><li>2. 15 days if need new shape or size of glass</li></ul>                                                                                                                                                                                                                                   |
| Packing          | Normal packing,24or 36pcs into export carton,carton with cardboard divider                                                                                                                                                                                                                                                                              |
| Product Capacity | 500,000~1,000,000 pcs per month                                                                                                                                                                                                                                                                                                                         |
| Delivery time    | Within 35 days after the sample and order confirmed                                                                                                                                                                                                                                                                                                     |
| Payment terms    | 30% deposit by T/T in advance and the balance against the copy of B/L                                                                                                                                                                                                                                                                                   |
| Shipment         | By sea,by air,by Express and your shipping agent is acceptable                                                                                                                                                                                                                                                                                          |
| Product Features | <ol> <li>Machine pressed</li> <li>Suitable for used in pub, hotel, restaurants, home,etc</li> <li>Professional Q/C for quality control</li> <li>Competitive price and quality</li> <li>Meet FDA test and food grade</li> </ol>                                                                                                                          |
| For your choices | <ol> <li>Any logo printing on the glass body</li> <li>Any color painted, frost, electroplate, pattern laser carver for the finish</li> <li>Special package like shrink wrap, color gift box, white gift box etc</li> <li>Open new mould for the glass, wood, plastic or metal as you like</li> <li>Different size and shapes meet your needs</li> </ol> |