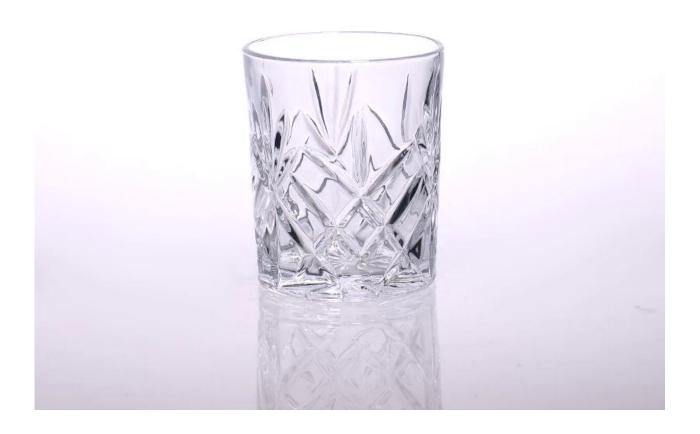

## Product detail:

| Item No.         | SGHY14121602                                                                                                                                                                                                                                                                                                                                            |
|------------------|---------------------------------------------------------------------------------------------------------------------------------------------------------------------------------------------------------------------------------------------------------------------------------------------------------------------------------------------------------|
| Material         | High white glass                                                                                                                                                                                                                                                                                                                                        |
| Color            | Clear                                                                                                                                                                                                                                                                                                                                                   |
| Craft            | machine pressed                                                                                                                                                                                                                                                                                                                                         |
| Samples time     | <ul><li>1. 5 days if at exit shaped and size of glass</li><li>2. 15 days if need new shape or size of glass</li></ul>                                                                                                                                                                                                                                   |
| Packing          | Normal packing,24or 36pcs into export carton,carton with cardboard divider                                                                                                                                                                                                                                                                              |
| Product Capacity | 500,000~1,000,000 pcs per month                                                                                                                                                                                                                                                                                                                         |
| Delivery time    | Within 35 days after the sample and order confirmed                                                                                                                                                                                                                                                                                                     |
| Payment terms    | 30% deposit by T/T in advance and the balance against the copy of B/L                                                                                                                                                                                                                                                                                   |
| Shipment         | By sea,by air,by Express and your shipping agent is acceptable                                                                                                                                                                                                                                                                                          |
| Product Features | <ol> <li>Machine pressed</li> <li>Suitable for used in pub, hotel, restaurants, home,etc</li> <li>Professional Q/C for quality control</li> <li>Competitive price and quality</li> <li>Meet FDA test and food grade</li> </ol>                                                                                                                          |
| For your choices | <ol> <li>Any logo printing on the glass body</li> <li>Any color painted, frost, electroplate, pattern laser carver for the finish</li> <li>Special package like shrink wrap, color gift box, white gift box etc</li> <li>Open new mould for the glass, wood, plastic or metal as you like</li> <li>Different size and shapes meet your needs</li> </ol> |