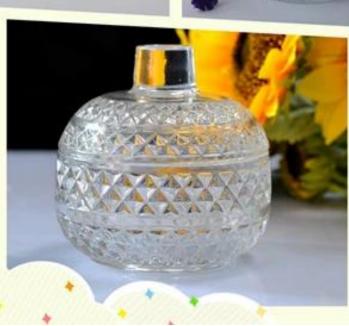

## Glass ball shape gold mercury glass candle holders

| Product Details  |                                                                                                                                                                                                                  |
|------------------|------------------------------------------------------------------------------------------------------------------------------------------------------------------------------------------------------------------|
| Itme No          | SGLYP17112302                                                                                                                                                                                                    |
| Size             | Top dia 66mm  Bottom dia 45mm  Height 75mm  Weight 123g  Capacity 384ml                                                                                                                                          |
| color            | Any color printing on glass are available                                                                                                                                                                        |
| Material         | Glass                                                                                                                                                                                                            |
| Sample           | 7days                                                                                                                                                                                                            |
| Terms of payment | 30% deposit by T/T in advance and the balance after showing copy of L/C                                                                                                                                          |
| Certification    | ASTM Test (for candle holder)                                                                                                                                                                                    |
| For your choice  | 1, Any logo printing on glass body 2, Any color painted, frosted, electroplating, logo laser for the finish 3, Special packing like shrink wrap, color gift box, white box etc 4, Any shape, size meet your need |