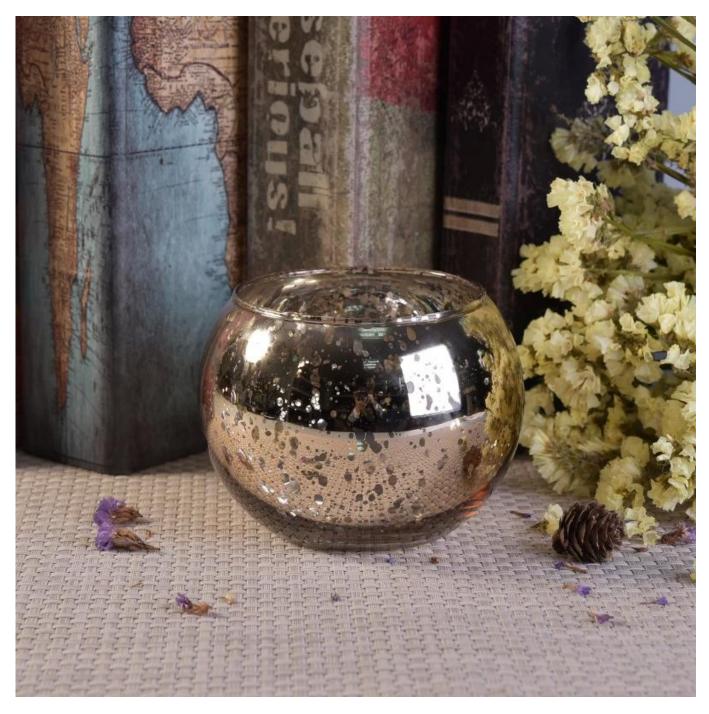

## Glass ball shape gold mercury glass candle holders

| Product Details  |                                                                                                                                                                                                                  |
|------------------|------------------------------------------------------------------------------------------------------------------------------------------------------------------------------------------------------------------|
| Itme No          | SGLYP17112302                                                                                                                                                                                                    |
| Size             | Top dia 66mm  Bottom dia 45mm  Height 75mm  Weight 123g  Capacity 384ml                                                                                                                                          |
| color            | Any color printing on glass are available                                                                                                                                                                        |
| Material         | Glass                                                                                                                                                                                                            |
| Sample           | 7days                                                                                                                                                                                                            |
| Terms of payment | 30% deposit by T/T in advance and the balance after showing copy of L/C                                                                                                                                          |
| Certification    | ASTM Test (for candle holder)                                                                                                                                                                                    |
| For your choice  | 1, Any logo printing on glass body 2, Any color painted, frosted, electroplating, logo laser for the finish 3, Special packing like shrink wrap, color gift box, white box etc 4, Any shape, size meet your need |