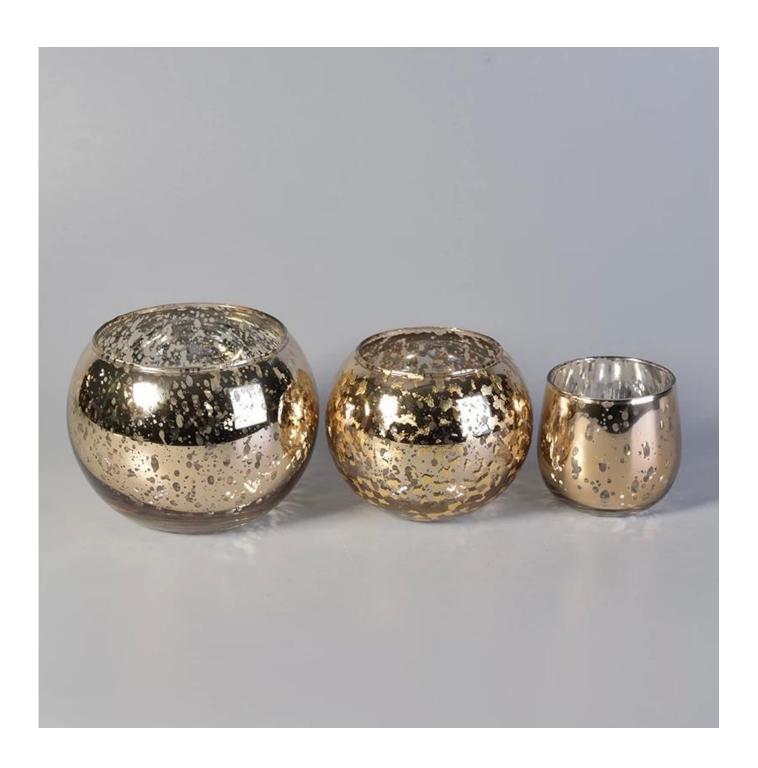

## Glass ball shape gold mercury glass candle holders

| Product Details  |                                                                                                                                                                                                                  |
|------------------|------------------------------------------------------------------------------------------------------------------------------------------------------------------------------------------------------------------|
| Itme No          | SGLYP17112302                                                                                                                                                                                                    |
| Size             | Top dia 66mm  Bottom dia 45mm  Height 75mm  Weight 123g  Capacity 384ml                                                                                                                                          |
| color            | Any color printing on glass are available                                                                                                                                                                        |
| Material         | Glass                                                                                                                                                                                                            |
| Sample           | 7days                                                                                                                                                                                                            |
| Terms of payment | 30% deposit by T/T in advance and the balance after showing copy of L/C                                                                                                                                          |
| Certification    | ASTM Test (for candle holder)                                                                                                                                                                                    |
| For your choice  | 1, Any logo printing on glass body 2, Any color painted, frosted, electroplating, logo laser for the finish 3, Special packing like shrink wrap, color gift box, white box etc 4, Any shape, size meet your need |