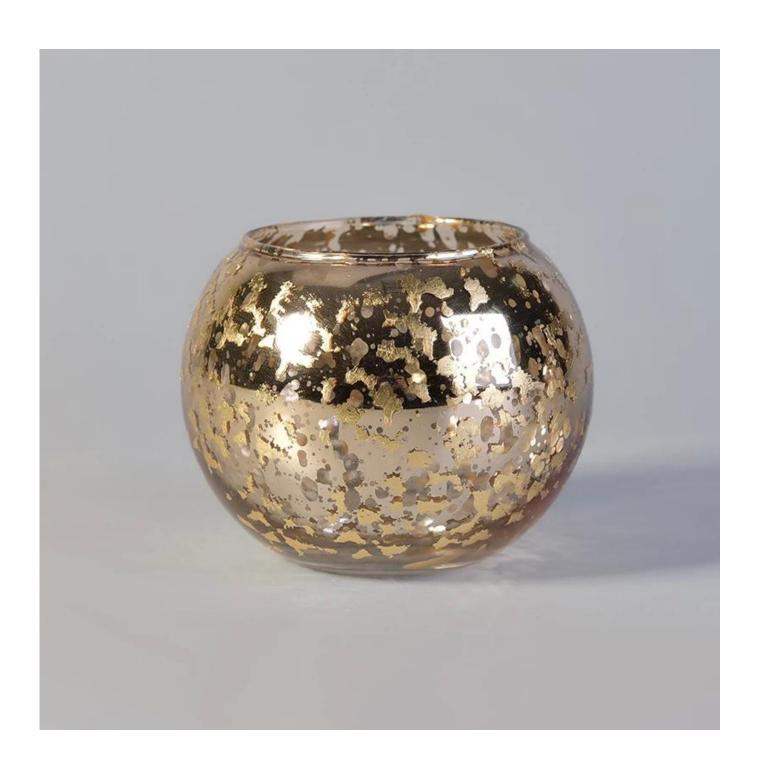

## Glass ball shape gold mercury glass candle holders

| Product Details  |                                                                                                                                                                                                                  |
|------------------|------------------------------------------------------------------------------------------------------------------------------------------------------------------------------------------------------------------|
| Itme No          | SGLYP17112302                                                                                                                                                                                                    |
| Size             | Top dia 66mm  Bottom dia 45mm  Height 75mm  Weight 123g  Capacity 384ml                                                                                                                                          |
| color            | Any color printing on glass are available                                                                                                                                                                        |
| Material         | Glass                                                                                                                                                                                                            |
| Sample           | 7days                                                                                                                                                                                                            |
| Terms of payment | 30% deposit by T/T in advance and the balance after showing copy of L/C                                                                                                                                          |
| Certification    | ASTM Test (for candle holder)                                                                                                                                                                                    |
| For your choice  | 1, Any logo printing on glass body 2, Any color painted, frosted, electroplating, logo laser for the finish 3, Special packing like shrink wrap, color gift box, white box etc 4, Any shape, size meet your need |