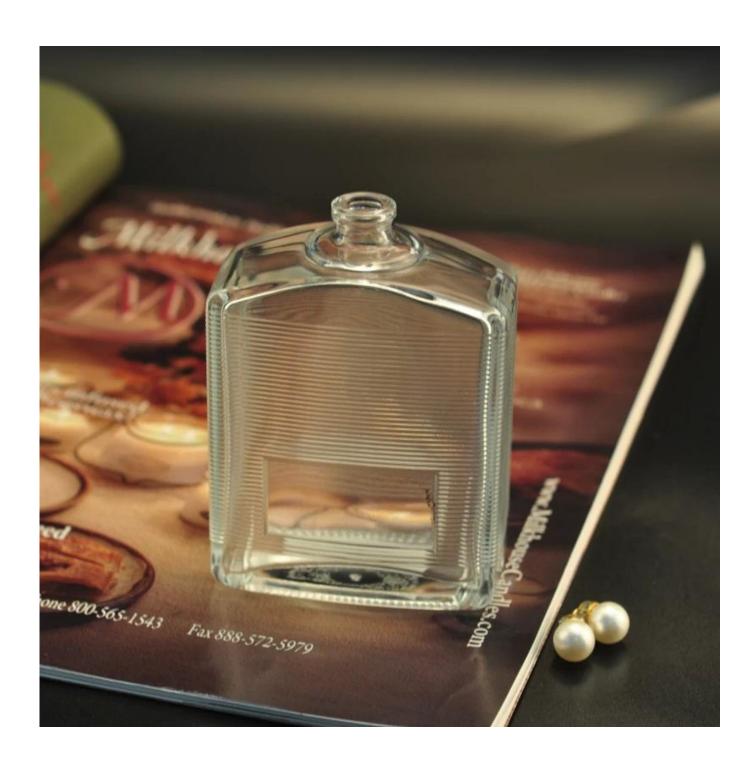

## **Stripe Glass Perfume Bottle China supplier**

| Product Details |                                                                                                                           |
|-----------------|---------------------------------------------------------------------------------------------------------------------------|
| Item number     | SGJX15072906                                                                                                              |
| Material        | High White Glass                                                                                                          |
| Craft           | IS machine                                                                                                                |
| Sample time     | <ol> <li>5 days if there is existing stock of this design.</li> <li>10 days, if you need a new design or size.</li> </ol> |
| Main usages     | High quality glass cosmetic and perfume container                                                                         |
| Features        | <ol> <li>Eco-friendly</li> <li>Meet LFGB, SGS, EU test.</li> <li>Custom size and design are available.</li> </ol>         |

## **Descriptions**

- 1. Custom glass perfume bottle.
- 2. Embossed stripe design make it look fashionable.