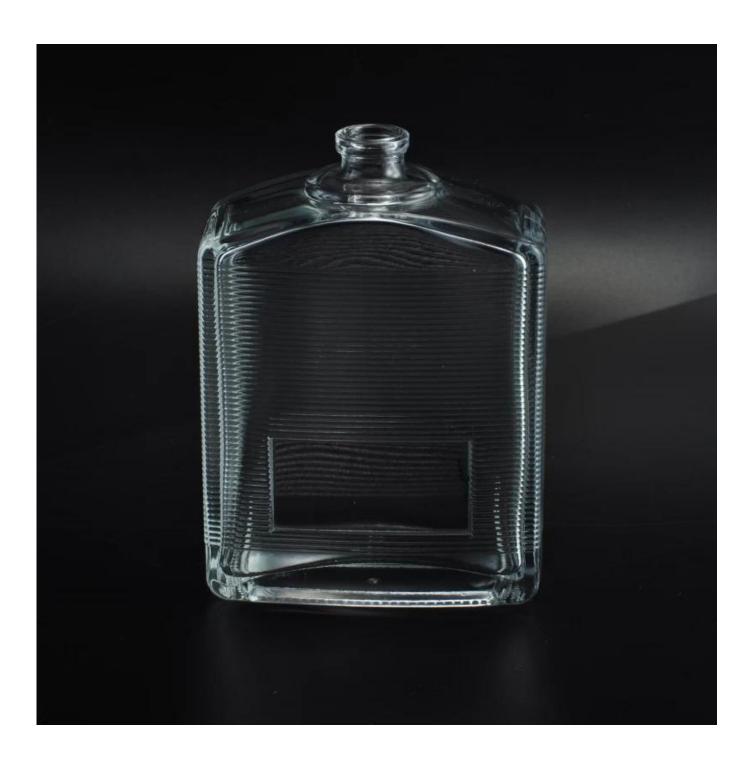

## **Stripe Glass Perfume Bottle China supplier**

| Product Details |                                                                                                                           |
|-----------------|---------------------------------------------------------------------------------------------------------------------------|
| Item number     | SGJX15072906                                                                                                              |
| Material        | High White Glass                                                                                                          |
| Craft           | IS machine                                                                                                                |
| Sample time     | <ol> <li>5 days if there is existing stock of this design.</li> <li>10 days, if you need a new design or size.</li> </ol> |
| Main usages     | High quality glass cosmetic and perfume container                                                                         |
| Features        | <ol> <li>Eco-friendly</li> <li>Meet LFGB, SGS, EU test.</li> <li>Custom size and design are available.</li> </ol>         |

## **Descriptions**

- 1. Custom glass perfume bottle.
- 2. Embossed stripe design make it look fashionable.