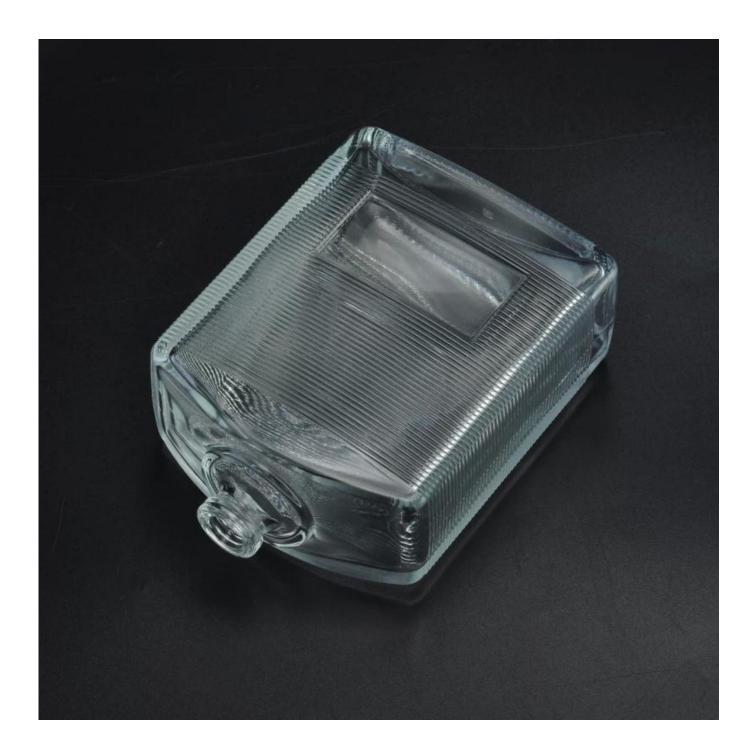

## **Stripe Glass Perfume Bottle China supplier**

| Product Details |                                                                                                                           |
|-----------------|---------------------------------------------------------------------------------------------------------------------------|
| Item number     | SGJX15072906                                                                                                              |
| Material        | High White Glass                                                                                                          |
| Craft           | IS machine                                                                                                                |
| Sample time     | <ol> <li>5 days if there is existing stock of this design.</li> <li>10 days, if you need a new design or size.</li> </ol> |
| Main usages     | High quality glass cosmetic and perfume container                                                                         |
| Features        | <ol> <li>Eco-friendly</li> <li>Meet LFGB, SGS, EU test.</li> <li>Custom size and design are available.</li> </ol>         |

## **Descriptions**

- 1. Custom glass perfume bottle.
- 2. Embossed stripe design make it look fashionable.