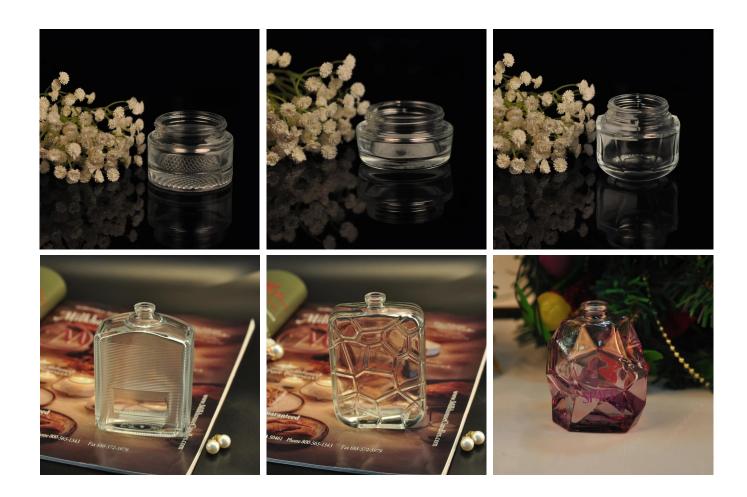

## **Descriptions**

- 1. Custom glass perfume bottle.
- 2. Embossed stripe design make it look fashionable.

#### **Customization Service**

- 1. Various designs and sizes.
- 2. Process: Electroplating, Ion plating, Color spraying, Screen printing, Decal printing, Frosting, Engraving etc.
- 3. Special package as shrink film, color gift box, white gift box, etc.