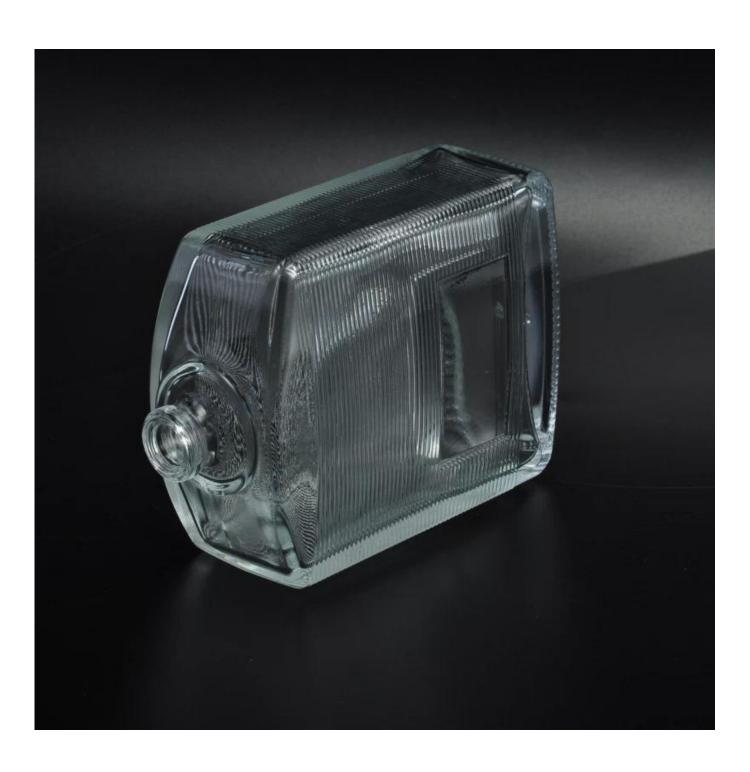

## **Stripe Glass Perfume Bottle China supplier**

| Product Details |                                                                                                                           |
|-----------------|---------------------------------------------------------------------------------------------------------------------------|
| Item number     | SGJX15072906                                                                                                              |
| Material        | High White Glass                                                                                                          |
| Craft           | IS machine                                                                                                                |
| Sample time     | <ol> <li>5 days if there is existing stock of this design.</li> <li>10 days, if you need a new design or size.</li> </ol> |
| Main usages     | High quality glass cosmetic and perfume container                                                                         |
| Features        | <ol> <li>Eco-friendly</li> <li>Meet LFGB, SGS, EU test.</li> <li>Custom size and design are available.</li> </ol>         |

## **Descriptions**

- 1. Custom glass perfume bottle.
- 2. Embossed stripe design make it look fashionable.