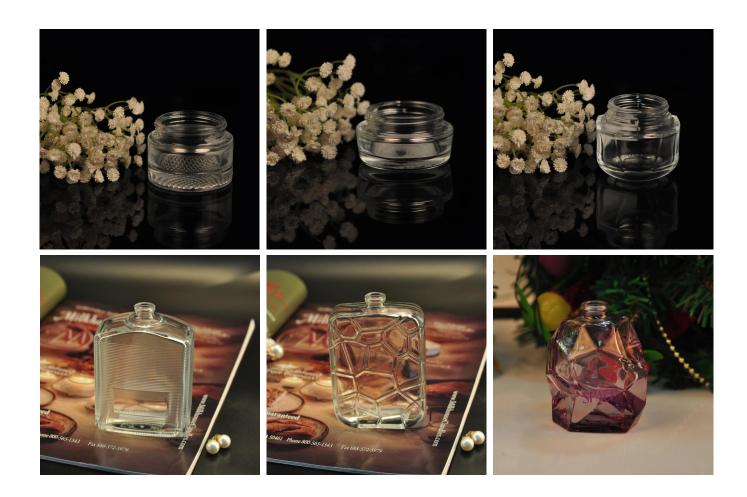

## **Descriptions**

- 1. Custom glass perfume bottle.
- 2. Stone road pattern design makes it unique.

#### **Customization Service**

- 1. Various designs and sizes.
- 2. Process: Electroplating, Ion plating, Color spraying, Screen printing, Decal printing, Frosting, Engraving etc.
- 3. Special package as shrink film, color gift box, white gift box, etc.