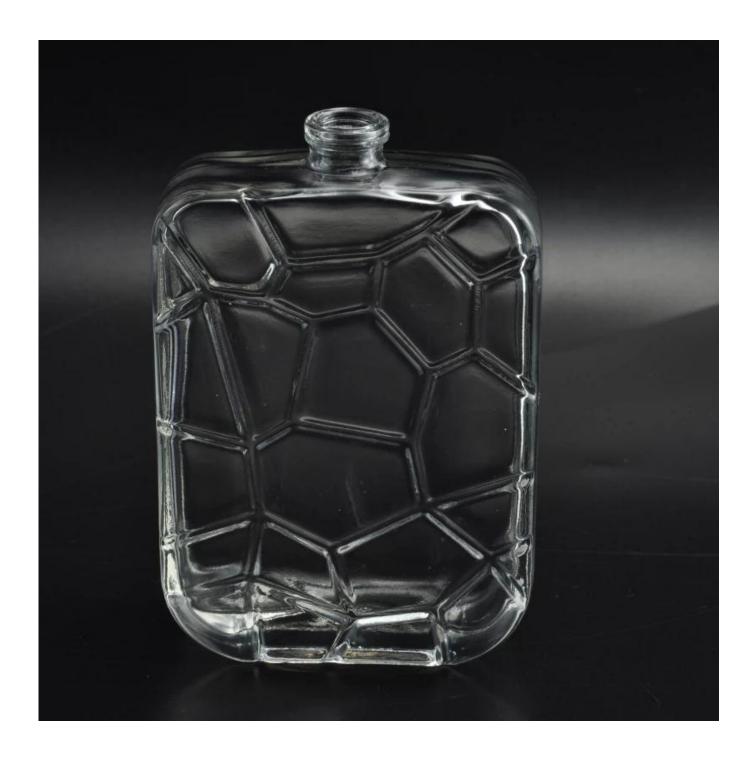

## **Descriptions**

- 1. Custom glass perfume bottle.
- 2. Stone road pattern design makes it unique.