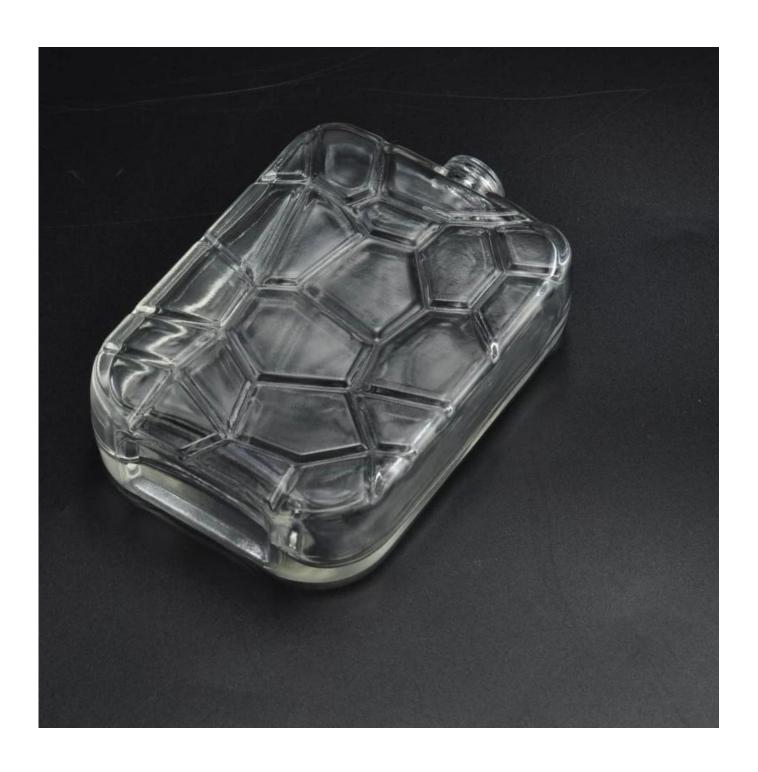

# **Glass Perfume Bottle China Factory**

| Product Details |                                                                                                                           |
|-----------------|---------------------------------------------------------------------------------------------------------------------------|
| Item number     | SGLG16042712                                                                                                              |
| Material        | High White Glass                                                                                                          |
| Craft           | IS machine                                                                                                                |
| Sample time     | <ol> <li>5 days if there is existing stock of this design.</li> <li>10 days, if you need a new design or size.</li> </ol> |
| Main usages     | High quality glass cosmetic and perfume container                                                                         |
| Features        | <ol> <li>Eco-friendly</li> <li>Meet LFGB, SGS, EU test.</li> <li>Custom size and design are available.</li> </ol>         |

## **Descriptions**

- 1. Custom glass perfume bottle.
- 2. Stone road pattern design makes it unique.