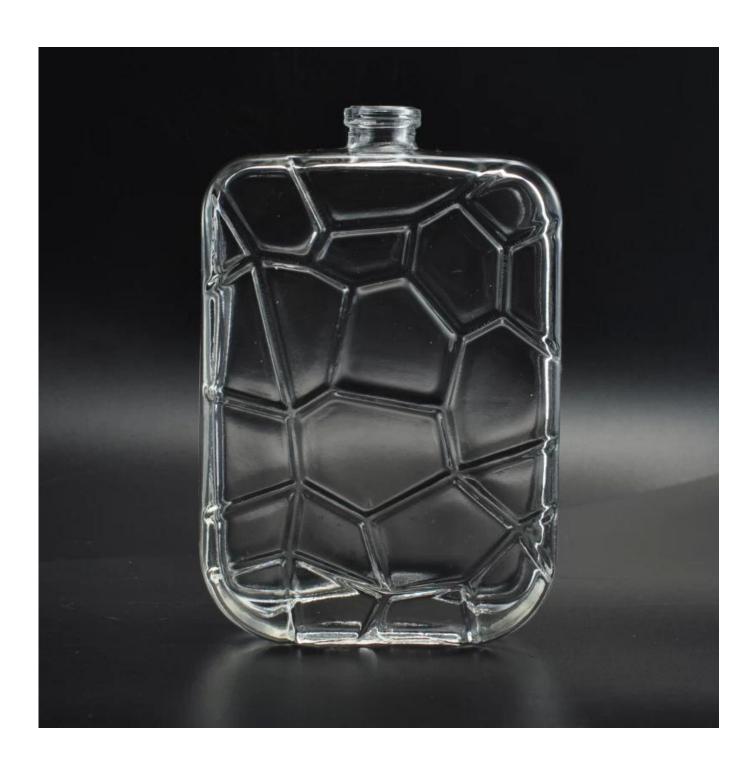

# **Glass Perfume Bottle China Factory**

| Product Details |                                                                                                                           |
|-----------------|---------------------------------------------------------------------------------------------------------------------------|
| Item number     | SGLG16042712                                                                                                              |
| Material        | High White Glass                                                                                                          |
| Craft           | IS machine                                                                                                                |
| Sample time     | <ol> <li>5 days if there is existing stock of this design.</li> <li>10 days, if you need a new design or size.</li> </ol> |
| Main usages     | High quality glass cosmetic and perfume container                                                                         |
| Features        | <ol> <li>Eco-friendly</li> <li>Meet LFGB, SGS, EU test.</li> <li>Custom size and design are available.</li> </ol>         |

## **Descriptions**

- 1. Custom glass perfume bottle.
- 2. Stone road pattern design makes it unique.