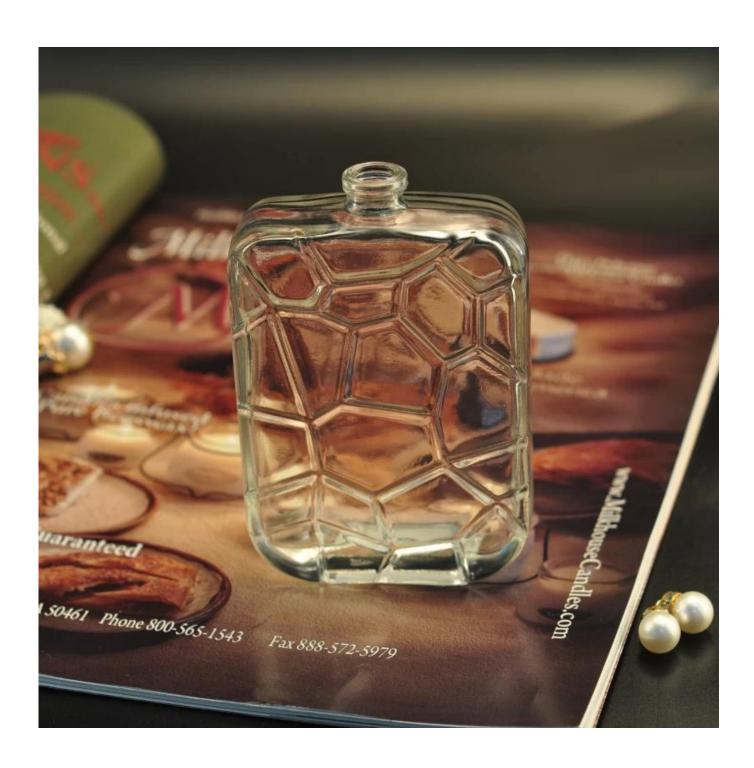

# **Glass Perfume Bottle China Factory**

| Product Details |                                                                                                                           |
|-----------------|---------------------------------------------------------------------------------------------------------------------------|
| Item number     | SGLG16042712                                                                                                              |
| Material        | High White Glass                                                                                                          |
| Craft           | IS machine                                                                                                                |
| Sample time     | <ol> <li>5 days if there is existing stock of this design.</li> <li>10 days, if you need a new design or size.</li> </ol> |
| Main usages     | High quality glass cosmetic and perfume container                                                                         |
| Features        | <ol> <li>Eco-friendly</li> <li>Meet LFGB, SGS, EU test.</li> <li>Custom size and design are available.</li> </ol>         |

## **Descriptions**

- 1. Custom glass perfume bottle.
- 2. Stone road pattern design makes it unique.