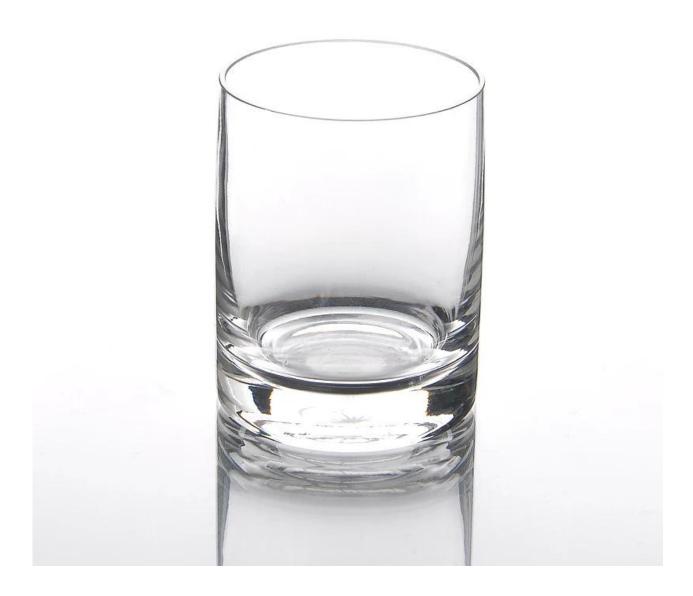

|  |
|                  | 2 .Any color painted, frost, electroplate, pattern laser carver processing |  |  |  |  |
| For your choices | 3. Special package like shrink wrap, color gift box, white gift box etc.   |  |  |  |  |
|                  | 4. We have exclusive workers for quality control                           |  |  |  |  |
|                  | 5. We have professional workshop and warehouse to ensure the delivery time |  |  |  |  |
|                  |                                                                            |  |  |  |  |
|                  |                                                                            |  |  |  |  |
|                  |                                                                            |  |  |  |  |

## **Product Photo:**





# **Related Products:**

















Our factory:









#### Method of application:

- 1. Using it under guide of the adult
- 2. Washing it with clean or boiling water before usage
- 3. No touching the rim of glass cup,try to take the bottom or the handle of it

#### Cautions:

- 1. Beer, red wine, white wine, beverage or hot water not be too full
- 2. To avoid to hurt your children's hand , please put it in the place where they can't reach
- 3. Avoid dropping ,Collision and strong impact
- 4. Not available for microwave oven
- 5. To prevent it from cracking, do not put it over open fire directly

#### **FAQ**

For more information, please visit our website: www.okcandle.com

For more **Blown glass** Or any glassware,

Please visit our website: http://www.okcandle.com/