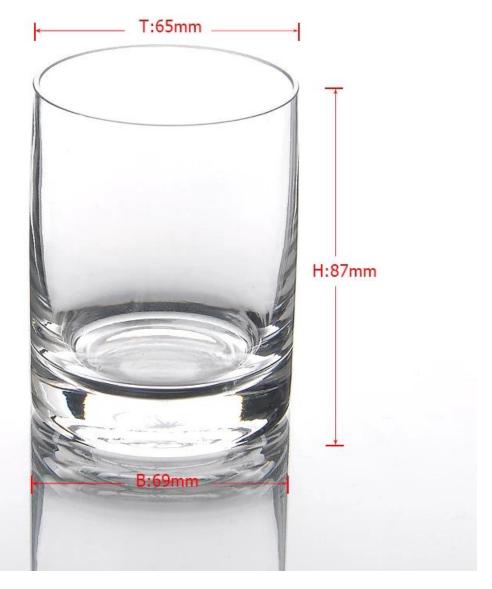

|
|                  | 2 .Any color painted, frost, electroplate, pattern laser carver processing |  |  |  |  |
| For your choices | 3. Special package like shrink wrap, color gift box, white gift box etc.   |  |  |  |  |
|                  | 4. We have exclusive workers for quality control                           |  |  |  |  |
|                  | 5. We have professional workshop and warehouse to ensure the delivery time |  |  |  |  |
|                  |                                                                            |  |  |  |  |
|                  |                                                                            |  |  |  |  |
|                  |                                                                            |  |  |  |  |

## **Product Photo:**





# **Related Products:**

















Our factory:









#### Method of application:

- 1. Using it under guide of the adult
- 2. Washing it with clean or boiling water before usage
- 3. No touching the rim of glass cup,try to take the bottom or the handle of it

#### Cautions:

- 1. Beer, red wine, white wine, beverage or hot water not be too full
- 2. To avoid to hurt your children's hand , please put it in the place where they can't reach
- 3. Avoid dropping ,Collision and strong impact
- 4. Not available for microwave oven
- 5. To prevent it from cracking, do not put it over open fire directly

#### **FAQ**

For more information, please visit our website: www.okcandle.com

For more **Blown glass** Or any glassware,

Please visit our website: http://www.okcandle.com/