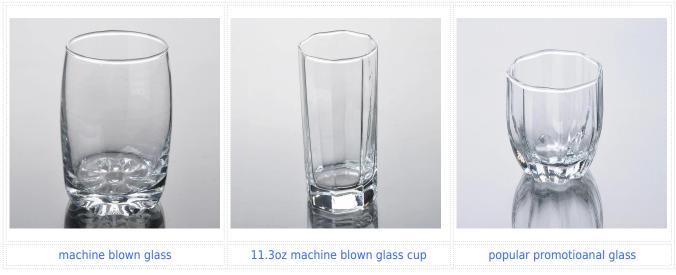

.Any color painted, frost, electroplate, pattern laser carver processing |  |  |  |  |
| For your choices | 3. Special package like shrink wrap, color gift box, white gift box etc.   |  |  |  |  |
|                  | 4. We have exclusive workers for quality control                           |  |  |  |  |
|                  | 5. We have professional workshop and warehouse to ensure the delivery time |  |  |  |  |
|                  |                                                                            |  |  |  |  |
|                  |                                                                            |  |  |  |  |
|                  |                                                                            |  |  |  |  |

## **Product Photo:**





# **Related Products:**

















Our factory:









#### Method of application:

- 1. Using it under guide of the adult
- 2. Washing it with clean or boiling water before usage
- 3. No touching the rim of glass cup,try to take the bottom or the handle of it

#### Cautions:

- 1. Beer, red wine, white wine, beverage or hot water not be too full
- 2. To avoid to hurt your children's hand , please put it in the place where they can't reach
- 3. Avoid dropping ,Collision and strong impact
- 4. Not available for microwave oven
- 5. To prevent it from cracking, do not put it over open fire directly

#### **FAQ**

For more information, please visit our website: www.okcandle.com

For more **Blown glass** Or any glassware,

Please visit our website: http://www.okcandle.com/