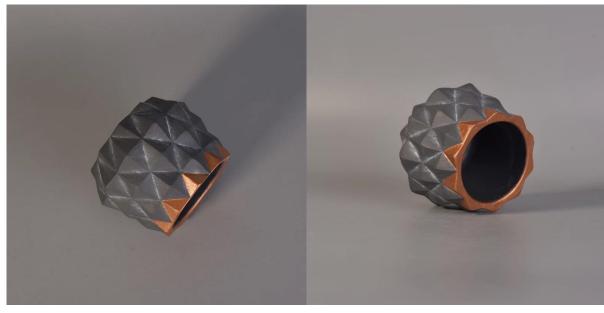

# Gery diamond concrete candle jar with rose gold hand painting

Item No. SGYY17041001

| Sizes        | Top Dia:80mm  Bottom Dia:80mm  Max Dia:100mm  Height:77mm  Weight:411g  Capacity:196ml                                                                                                                                                                                                                                                                                                                                                                                                                                                                                                                                                                                                                                                                          |
|--------------|-----------------------------------------------------------------------------------------------------------------------------------------------------------------------------------------------------------------------------------------------------------------------------------------------------------------------------------------------------------------------------------------------------------------------------------------------------------------------------------------------------------------------------------------------------------------------------------------------------------------------------------------------------------------------------------------------------------------------------------------------------------------|
| Material     | Concrete                                                                                                                                                                                                                                                                                                                                                                                                                                                                                                                                                                                                                                                                                                                                                        |
| Accessories  | cap, ceramic/metal/wood lid, wax, wick, shear etc                                                                                                                                                                                                                                                                                                                                                                                                                                                                                                                                                                                                                                                                                                               |
| Finish       | decal, color coating, mercury, laser, frosted, plating, glazed etc.                                                                                                                                                                                                                                                                                                                                                                                                                                                                                                                                                                                                                                                                                             |
| Packing      | <ol> <li>24/36/48/72 pcs per standard export packing carton</li> <li>Color/white/brown box packing</li> <li>Luxury gift box packing</li> <li>Shrinking packing</li> <li>Individual/set box packing</li> <li>Customized packing</li> </ol>                                                                                                                                                                                                                                                                                                                                                                                                                                                                                                                       |
| Our strength | <ol> <li>We are the professional <u>candle holder</u> manufacturer, major in different kinds of <u>candle holders</u>, ranging from <u>glass candle holder</u>, <u>ceramic candle holder</u>, <u>marble candle holder</u>, <u>Concrete candle holder</u>, <u>Tin candle holder</u>, <u>Stainless candle jar</u> etc.</li> <li>Perfect for home/store/super market/restaurant/hotel/bar/KTV etc.</li> <li>With professional designer team, which can help design and open new mould based on your requirement.</li> <li>Post processing: color coating, plating, mercury, iridescent, engraving, printing, decal, spray color, frosty, gold plating, hand-drawing etc.</li> <li>Small MOQ is acceptable. We have regular products for supporting you.</li> </ol> |
| Our service  | * Reply you within 24 hours  * Ranges of products for your selections  * Completely production system  * Skilled factory workers  * Both machine line and handmade line for your service  * Experienced QC team inspect the products comprehensively and strictly according to AQL standard  * Creative designer innovate newly products over 15 styles monthly  * Professional Logistic department supply to door service                                                                                                                                                                                                                                                                                                                                      |
| MOQ          | 3000pcs                                                                                                                                                                                                                                                                                                                                                                                                                                                                                                                                                                                                                                                                                                                                                         |