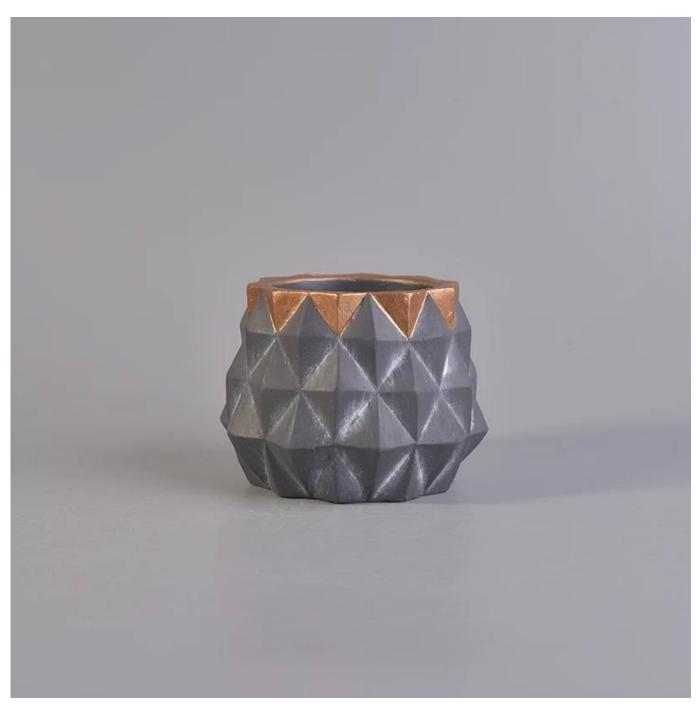

# Gery diamond concrete candle jar with rose gold hand painting

Item No. SGYY17041001

| Sizes        | Top Dia:80mm  Bottom Dia:80mm  Max Dia:100mm  Height:77mm  Weight:411g  Capacity:196ml                                                                                                                                                                                                                                                                                                                                                                                                                                                                                                                                                                                                                                                                          |
|--------------|-----------------------------------------------------------------------------------------------------------------------------------------------------------------------------------------------------------------------------------------------------------------------------------------------------------------------------------------------------------------------------------------------------------------------------------------------------------------------------------------------------------------------------------------------------------------------------------------------------------------------------------------------------------------------------------------------------------------------------------------------------------------|
| Material     | Concrete                                                                                                                                                                                                                                                                                                                                                                                                                                                                                                                                                                                                                                                                                                                                                        |
| Accessories  | cap, ceramic/metal/wood lid, wax, wick, shear etc                                                                                                                                                                                                                                                                                                                                                                                                                                                                                                                                                                                                                                                                                                               |
| Finish       | decal, color coating, mercury, laser, frosted, plating, glazed etc.                                                                                                                                                                                                                                                                                                                                                                                                                                                                                                                                                                                                                                                                                             |
| Packing      | <ol> <li>24/36/48/72 pcs per standard export packing carton</li> <li>Color/white/brown box packing</li> <li>Luxury gift box packing</li> <li>Shrinking packing</li> <li>Individual/set box packing</li> <li>Customized packing</li> </ol>                                                                                                                                                                                                                                                                                                                                                                                                                                                                                                                       |
| Our strength | <ol> <li>We are the professional <u>candle holder</u> manufacturer, major in different kinds of <u>candle holders</u>, ranging from <u>glass candle holder</u>, <u>ceramic candle holder</u>, <u>marble candle holder</u>, <u>Concrete candle holder</u>, <u>Tin candle holder</u>, <u>Stainless candle jar</u> etc.</li> <li>Perfect for home/store/super market/restaurant/hotel/bar/KTV etc.</li> <li>With professional designer team, which can help design and open new mould based on your requirement.</li> <li>Post processing: color coating, plating, mercury, iridescent, engraving, printing, decal, spray color, frosty, gold plating, hand-drawing etc.</li> <li>Small MOQ is acceptable. We have regular products for supporting you.</li> </ol> |
| Our service  | * Reply you within 24 hours  * Ranges of products for your selections  * Completely production system  * Skilled factory workers  * Both machine line and handmade line for your service  * Experienced QC team inspect the products comprehensively and strictly according to AQL standard  * Creative designer innovate newly products over 15 styles monthly  * Professional Logistic department supply to door service                                                                                                                                                                                                                                                                                                                                      |
| MOQ          | 3000pcs                                                                                                                                                                                                                                                                                                                                                                                                                                                                                                                                                                                                                                                                                                                                                         |