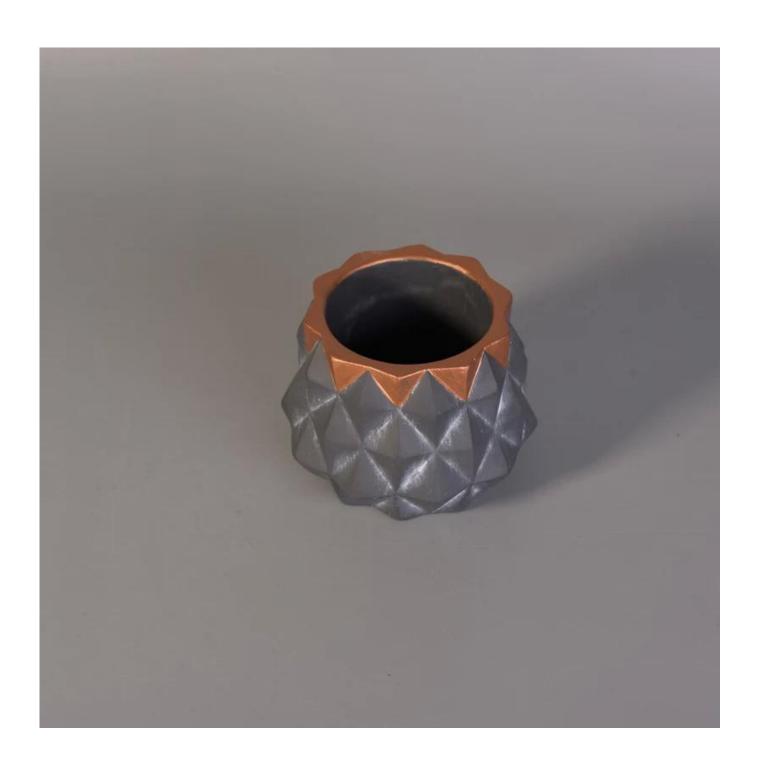

# Gery diamond concrete candle jar with rose gold hand painting

Item No. SGYY17041001

| Sizes        | Top Dia:80mm  Bottom Dia:80mm  Max Dia:100mm  Height:77mm  Weight:411g  Capacity:196ml                                                                                                                                                                                                                                                                                                                                                                                                                                                                                                                                                                                                                                                                          |
|--------------|-----------------------------------------------------------------------------------------------------------------------------------------------------------------------------------------------------------------------------------------------------------------------------------------------------------------------------------------------------------------------------------------------------------------------------------------------------------------------------------------------------------------------------------------------------------------------------------------------------------------------------------------------------------------------------------------------------------------------------------------------------------------|
| Material     | Concrete                                                                                                                                                                                                                                                                                                                                                                                                                                                                                                                                                                                                                                                                                                                                                        |
| Accessories  | cap, ceramic/metal/wood lid, wax, wick, shear etc                                                                                                                                                                                                                                                                                                                                                                                                                                                                                                                                                                                                                                                                                                               |
| Finish       | decal, color coating, mercury, laser, frosted, plating, glazed etc.                                                                                                                                                                                                                                                                                                                                                                                                                                                                                                                                                                                                                                                                                             |
| Packing      | <ol> <li>24/36/48/72 pcs per standard export packing carton</li> <li>Color/white/brown box packing</li> <li>Luxury gift box packing</li> <li>Shrinking packing</li> <li>Individual/set box packing</li> <li>Customized packing</li> </ol>                                                                                                                                                                                                                                                                                                                                                                                                                                                                                                                       |
| Our strength | <ol> <li>We are the professional <u>candle holder</u> manufacturer, major in different kinds of <u>candle holders</u>, ranging from <u>glass candle holder</u>, <u>ceramic candle holder</u>, <u>marble candle holder</u>, <u>Concrete candle holder</u>, <u>Tin candle holder</u>, <u>Stainless candle jar</u> etc.</li> <li>Perfect for home/store/super market/restaurant/hotel/bar/KTV etc.</li> <li>With professional designer team, which can help design and open new mould based on your requirement.</li> <li>Post processing: color coating, plating, mercury, iridescent, engraving, printing, decal, spray color, frosty, gold plating, hand-drawing etc.</li> <li>Small MOQ is acceptable. We have regular products for supporting you.</li> </ol> |
| Our service  | * Reply you within 24 hours  * Ranges of products for your selections  * Completely production system  * Skilled factory workers  * Both machine line and handmade line for your service  * Experienced QC team inspect the products comprehensively and strictly according to AQL standard  * Creative designer innovate newly products over 15 styles monthly  * Professional Logistic department supply to door service                                                                                                                                                                                                                                                                                                                                      |
| MOQ          | 3000pcs                                                                                                                                                                                                                                                                                                                                                                                                                                                                                                                                                                                                                                                                                                                                                         |