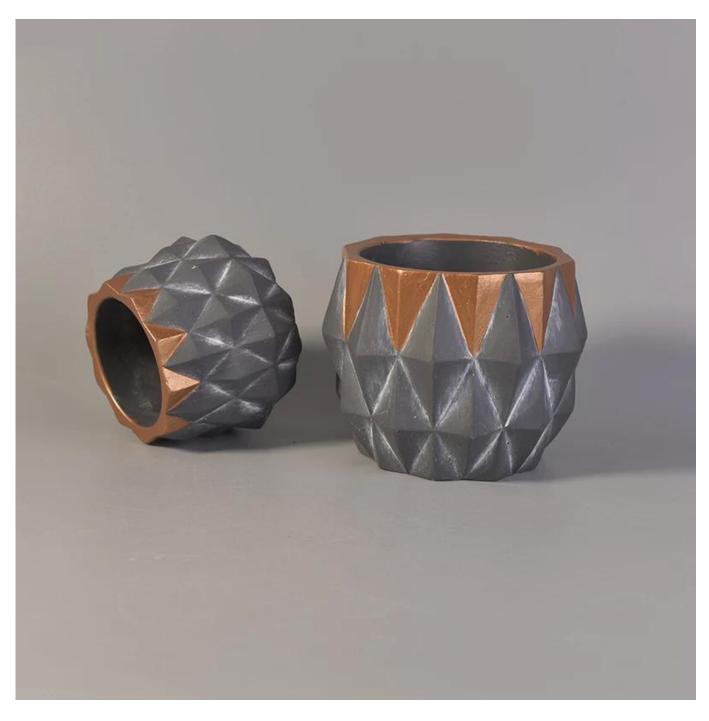

# Gery diamond concrete candle jar with rose gold hand painting

Item No. SGYY17041001

| Sizes        | Top Dia:80mm  Bottom Dia:80mm  Max Dia:100mm  Height:77mm  Weight:411g  Capacity:196ml                                                                                                                                                                                                                                                                                                                                                                                                                                                                                                                                                                                                                                                                          |
|--------------|-----------------------------------------------------------------------------------------------------------------------------------------------------------------------------------------------------------------------------------------------------------------------------------------------------------------------------------------------------------------------------------------------------------------------------------------------------------------------------------------------------------------------------------------------------------------------------------------------------------------------------------------------------------------------------------------------------------------------------------------------------------------|
| Material     | Concrete                                                                                                                                                                                                                                                                                                                                                                                                                                                                                                                                                                                                                                                                                                                                                        |
| Accessories  | cap, ceramic/metal/wood lid, wax, wick, shear etc                                                                                                                                                                                                                                                                                                                                                                                                                                                                                                                                                                                                                                                                                                               |
| Finish       | decal, color coating, mercury, laser, frosted, plating, glazed etc.                                                                                                                                                                                                                                                                                                                                                                                                                                                                                                                                                                                                                                                                                             |
| Packing      | <ol> <li>24/36/48/72 pcs per standard export packing carton</li> <li>Color/white/brown box packing</li> <li>Luxury gift box packing</li> <li>Shrinking packing</li> <li>Individual/set box packing</li> <li>Customized packing</li> </ol>                                                                                                                                                                                                                                                                                                                                                                                                                                                                                                                       |
| Our strength | <ol> <li>We are the professional <u>candle holder</u> manufacturer, major in different kinds of <u>candle holders</u>, ranging from <u>glass candle holder</u>, <u>ceramic candle holder</u>, <u>marble candle holder</u>, <u>Concrete candle holder</u>, <u>Tin candle holder</u>, <u>Stainless candle jar</u> etc.</li> <li>Perfect for home/store/super market/restaurant/hotel/bar/KTV etc.</li> <li>With professional designer team, which can help design and open new mould based on your requirement.</li> <li>Post processing: color coating, plating, mercury, iridescent, engraving, printing, decal, spray color, frosty, gold plating, hand-drawing etc.</li> <li>Small MOQ is acceptable. We have regular products for supporting you.</li> </ol> |
| Our service  | * Reply you within 24 hours  * Ranges of products for your selections  * Completely production system  * Skilled factory workers  * Both machine line and handmade line for your service  * Experienced QC team inspect the products comprehensively and strictly according to AQL standard  * Creative designer innovate newly products over 15 styles monthly  * Professional Logistic department supply to door service                                                                                                                                                                                                                                                                                                                                      |
| MOQ          | 3000pcs                                                                                                                                                                                                                                                                                                                                                                                                                                                                                                                                                                                                                                                                                                                                                         |