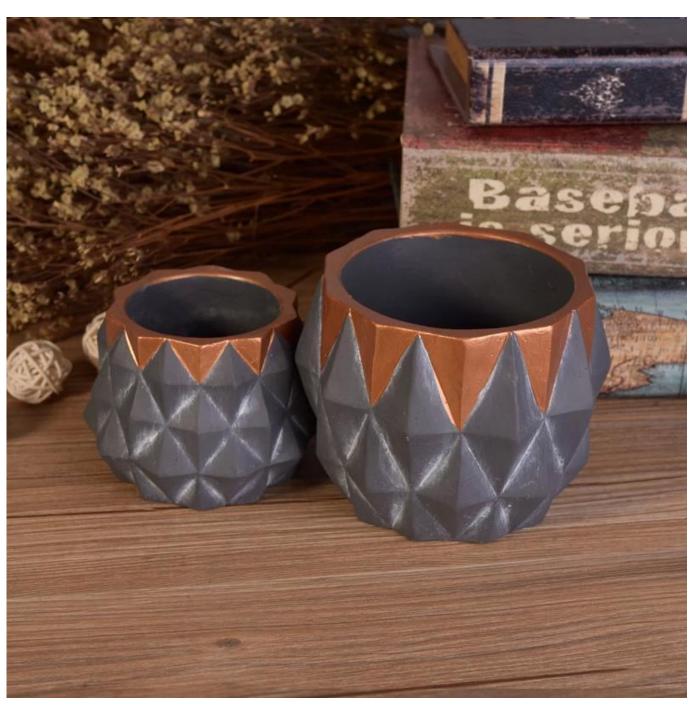

# Gery diamond concrete candle jar with rose gold hand painting

Item No. SGYY17041001

| Sizes        | Top Dia:80mm  Bottom Dia:80mm  Max Dia:100mm  Height:77mm  Weight:411g  Capacity:196ml                                                                                                                                                                                                                                                                                                                                                                                                                                                                                                                                                                                                                                                                          |
|--------------|-----------------------------------------------------------------------------------------------------------------------------------------------------------------------------------------------------------------------------------------------------------------------------------------------------------------------------------------------------------------------------------------------------------------------------------------------------------------------------------------------------------------------------------------------------------------------------------------------------------------------------------------------------------------------------------------------------------------------------------------------------------------|
| Material     | Concrete                                                                                                                                                                                                                                                                                                                                                                                                                                                                                                                                                                                                                                                                                                                                                        |
| Accessories  | cap, ceramic/metal/wood lid, wax, wick, shear etc                                                                                                                                                                                                                                                                                                                                                                                                                                                                                                                                                                                                                                                                                                               |
| Finish       | decal, color coating, mercury, laser, frosted, plating, glazed etc.                                                                                                                                                                                                                                                                                                                                                                                                                                                                                                                                                                                                                                                                                             |
| Packing      | <ol> <li>24/36/48/72 pcs per standard export packing carton</li> <li>Color/white/brown box packing</li> <li>Luxury gift box packing</li> <li>Shrinking packing</li> <li>Individual/set box packing</li> <li>Customized packing</li> </ol>                                                                                                                                                                                                                                                                                                                                                                                                                                                                                                                       |
| Our strength | <ol> <li>We are the professional <u>candle holder</u> manufacturer, major in different kinds of <u>candle holders</u>, ranging from <u>glass candle holder</u>, <u>ceramic candle holder</u>, <u>marble candle holder</u>, <u>Concrete candle holder</u>, <u>Tin candle holder</u>, <u>Stainless candle jar</u> etc.</li> <li>Perfect for home/store/super market/restaurant/hotel/bar/KTV etc.</li> <li>With professional designer team, which can help design and open new mould based on your requirement.</li> <li>Post processing: color coating, plating, mercury, iridescent, engraving, printing, decal, spray color, frosty, gold plating, hand-drawing etc.</li> <li>Small MOQ is acceptable. We have regular products for supporting you.</li> </ol> |
| Our service  | * Reply you within 24 hours  * Ranges of products for your selections  * Completely production system  * Skilled factory workers  * Both machine line and handmade line for your service  * Experienced QC team inspect the products comprehensively and strictly according to AQL standard  * Creative designer innovate newly products over 15 styles monthly  * Professional Logistic department supply to door service                                                                                                                                                                                                                                                                                                                                      |
| MOQ          | 3000pcs                                                                                                                                                                                                                                                                                                                                                                                                                                                                                                                                                                                                                                                                                                                                                         |