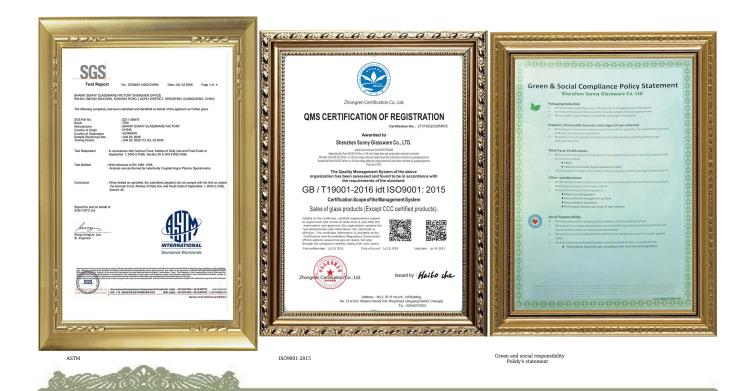

% fragrance brands in the United States.

Award-winning team of designers has won the trust of many upscale brands like NEST Fragrance. The talented design team is unmatched in China.



The characteristics of this candle jar with lids







Office & Sample Room

We purchased an international office of 1,800 square meters in Shenzhen.  $\,$ 









## Sample room display

Meiyang Glass provides more than just **Shenzhen sample room has 5000 pieces** A wide range of options. He won a big card <u>Customer Reviews</u>. Welcome to the Shenzhen office! The image is as follows **Just part of our design candlestick**Welcome to the Shenzhen office to find your favorite, it will bring you a lot of surprises, because it is difficult to find such another supplier in China.







Our certificate



## **Factory Show**

Below are pictures of major online transactions. For more factory information, please see: Factory tour

# 01 Factory





















Engraving



■ Electroplating





### **Other videos**

#### The characteristics of the machine pressed glass candlestick

Open Machine Machine-Pressed Craft is usually used to make candlesticks with the following features: the upper diameter is lower than the bottom

- . Mass production with high MOQ
- . Embossed pattern on the outer wall
- . Maximum Minimum thickness:  $1.5\sim10$ mm
- . Thinner thickness: 4~30mm
- . Low cost model cost on the exterior wall.

#### **Application method**

- 1. Use it under the guidance of an adult
- 2. Rinse with water or boiling water before use
- 3. Do not touch the edge of the glass, try remo