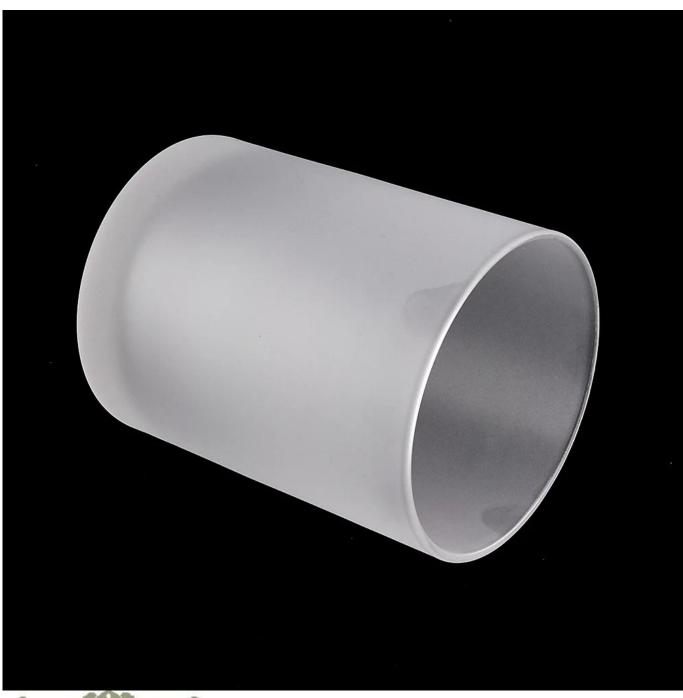

#### The characteristics of the machine pressed glass candlestick

Open Machine Machine-Pressed Craft is usually used to make candlesticks with the following features: the upper diameter is lower than the bottom

- . Mass production with high MOQ
- . Embossed pattern on the outer wall
- . Maximum Minimum thickness:  $1.5\sim10$ mm
- . Thinner thickness: 4~30mm
- . Low cost model cost on the exterior wall.