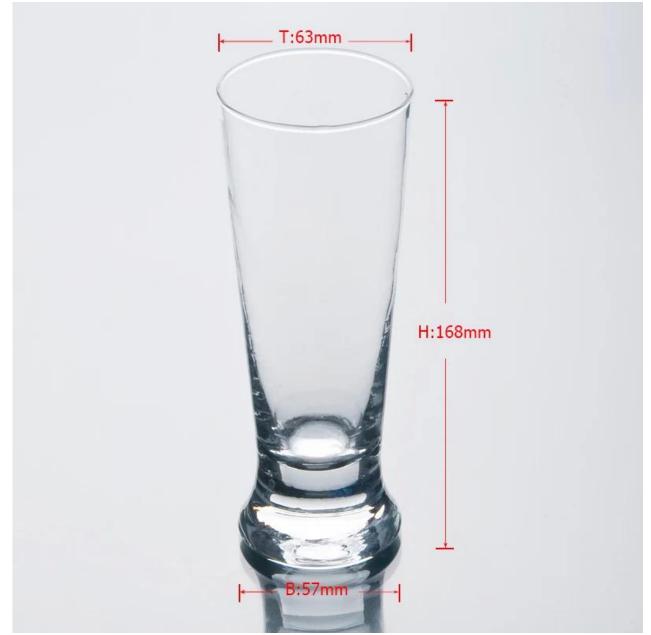

|
|                  | 1. Different designs and sizes for choice                                                                                                                                                                                                                                                                          |
| For your choices | <ol> <li>Any color painted, frost, electroplate, pattern laser carver processing</li> <li>Special package like shrink wrap, color gift box, white gift box etc.</li> <li>We have exclusive workers for quality control</li> <li>We have professional workshop and warehouse to ensure the delivery time</li> </ol> |

### **Product Photo:**





## **Related Products:**











## www.sunnyglassware.com



Company show:









# Our factory:





## **Certification:**









Method of application:

- 1. Using it under guide of the adult
- 2. Washing it with clean or boiling water before usage
- 3. No touching the rim of glass cup,try to take the bottom or the handle of it

Cautions:

- 1. Beer, red wine, white wine, beverage or hot water not be too full
- 2. To avoid to hurt your children's hand , please put it in the place where they can't reach
- 3. Avoid dropping ,Collision and strong impact
- 4. Not available for microwave oven
- 5. To prevent it from cracking, do not put it over open fire directly

For more blown glass cup or any glassware,

please visit our website: http://www.okcandle.com/

Or here may help you kno