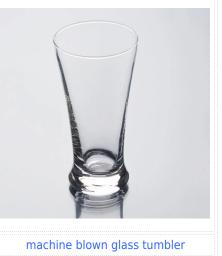

### **Product Photo:**

#### **Product Details:**

| Item No.         | SJ2042                                                                                                                                                                                                                                                                                                             |
|------------------|--------------------------------------------------------------------------------------------------------------------------------------------------------------------------------------------------------------------------------------------------------------------------------------------------------------------|
| Material         | High white glass                                                                                                                                                                                                                                                                                                   |
| Process          | Machine blown                                                                                                                                                                                                                                                                                                      |
| Samples time     | 1. 5 days if at exit shaped and size of glass                                                                                                                                                                                                                                                                      |
|                  | 2. 15 days if need new shape or size of glass                                                                                                                                                                                                                                                                      |
| Packing          | Normal packing,72 pcs into export carton, carton with cardboard divider                                                                                                                                                                                                                                            |
| Product Capacity | 500,000~1,000,000 pcs per month                                                                                                                                                                                                                                                                                    |
| Delivery time    | Within 35 days after the sample and order confirmed                                                                                                                                                                                                                                                                |
| Payment terms    | 30% deposit by T/T in advance and the balance against the copy of B/L $$                                                                                                                                                                                                                                           |
| Shipment         | By sea, by air, by Express and your shipping agent is acceptable                                                                                                                                                                                                                                                   |
| Product Features | <ol> <li>Machine pressed glass cup with high quality</li> <li>Suitable for used in hotel, home, etc.</li> <li>It is eco-friendly</li> <li>Meet CE &amp; FDA test &amp; CA 65 test</li> </ol>                                                                                                                       |
|                  | 1. Different designs and sizes for choice                                                                                                                                                                                                                                                                          |
| For your choices | <ol> <li>Any color painted, frost, electroplate, pattern laser carver processing</li> <li>Special package like shrink wrap, color gift box, white gift box etc.</li> <li>We have exclusive workers for quality control</li> <li>We have professional workshop and warehouse to ensure the delivery time</li> </ol> |