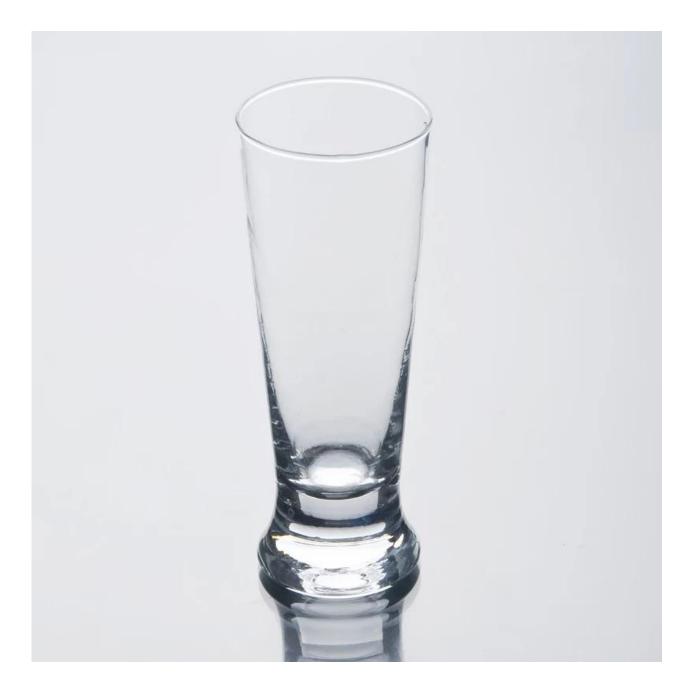

|
|                  | 1. Different designs and sizes for choice                                                                                                                                                                                                                                                                          |
| For your choices | <ol> <li>Any color painted, frost, electroplate, pattern laser carver processing</li> <li>Special package like shrink wrap, color gift box, white gift box etc.</li> <li>We have exclusive workers for quality control</li> <li>We have professional workshop and warehouse to ensure the delivery time</li> </ol> |

### **Product Photo:**





## **Related Products:**











## www.sunnyglassware.com



Company show:









# Our factory:





## **Certification:**









Method of application:

- 1. Using it under guide of the adult
- 2. Washing it with clean or boiling water before usage
- 3. No touching the rim of glass cup,try to take the bottom or the handle of it

Cautions:

- 1. Beer, red wine, white wine, beverage or hot water not be too full
- 2. To avoid to hurt your children's hand , please put it in the place where they can't reach
- 3. Avoid dropping ,Collision and strong impact
- 4. Not available for microwave oven
- 5. To prevent it from cracking, do not put it over open fire directly

For more blown glass cup or any glassware,

please visit our website: http://www.okcandle.com/

Or here may help you k