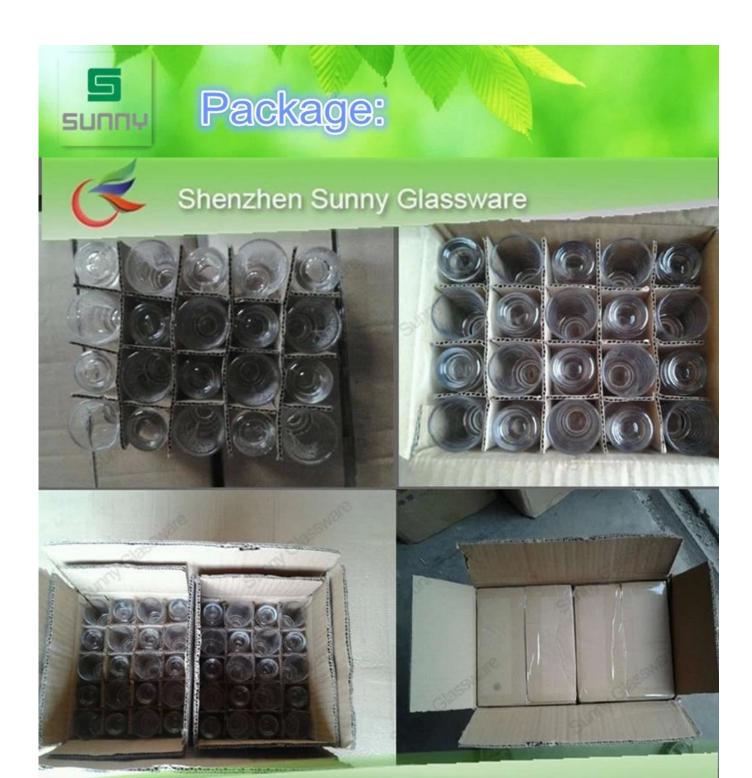

#### **Product Details:**

| Item No.         | SJ2042                                                                                                                                                                                                                                                                                                             |
|------------------|--------------------------------------------------------------------------------------------------------------------------------------------------------------------------------------------------------------------------------------------------------------------------------------------------------------------|
| Material         | High white glass                                                                                                                                                                                                                                                                                                   |
| Process          | Machine blown                                                                                                                                                                                                                                                                                                      |
| Samples time     | 1. 5 days if at exit shaped and size of glass                                                                                                                                                                                                                                                                      |
|                  | 2. 15 days if need new shape or size of glass                                                                                                                                                                                                                                                                      |
| Packing          | Normal packing,72 pcs into export carton, carton with cardboard divider                                                                                                                                                                                                                                            |
| Product Capacity | 500,000~1,000,000 pcs per month                                                                                                                                                                                                                                                                                    |
| Delivery time    | Within 35 days after the sample and order confirmed                                                                                                                                                                                                                                                                |
| Payment terms    | 30% deposit by T/T in advance and the balance against the copy of B/L $$                                                                                                                                                                                                                                           |
| Shipment         | By sea, by air, by Express and your shipping agent is acceptable                                                                                                                                                                                                                                                   |
| Product Features | <ol> <li>Machine pressed glass cup with high quality</li> <li>Suitable for used in hotel, home, etc.</li> <li>It is eco-friendly</li> <li>Meet CE &amp; FDA test &amp; CA 65 test</li> </ol>                                                                                                                       |
|                  | 1. Different designs and sizes for choice                                                                                                                                                                                                                                                                          |
| For your choices | <ol> <li>Any color painted, frost, electroplate, pattern laser carver processing</li> <li>Special package like shrink wrap, color gift box, white gift box etc.</li> <li>We have exclusive workers for quality control</li> <li>We have professional workshop and warehouse to ensure the delivery time</li> </ol> |