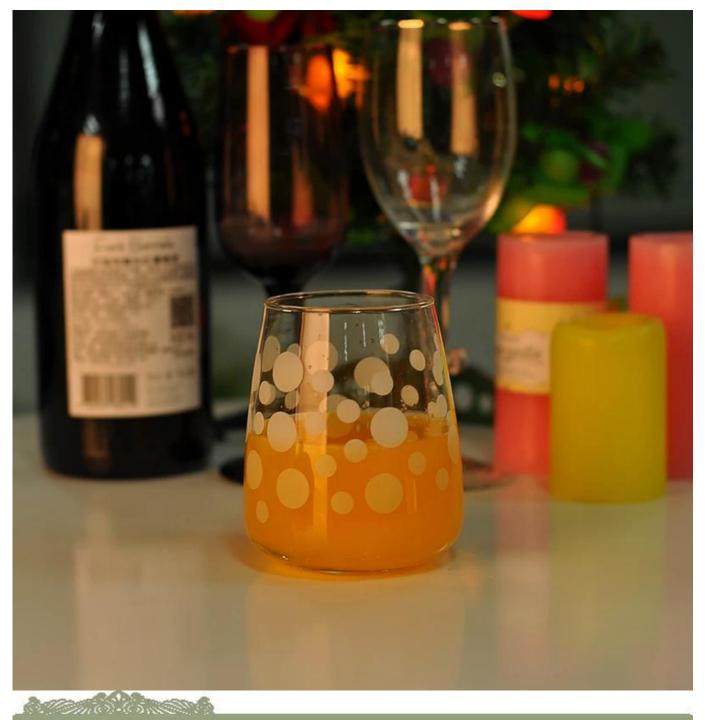

#### Cautions

- 1. Beer, red wine, white wine, beverage or hot water not be too full
- 2. To avoid to hurt your children's hand, please put it in the place where they can't reach
- 3. Avoid dropping ,Collision and strong impact
- 4. Not available for microwave oven
- 5. To prevent it from cracking, do not put it over open fire directly