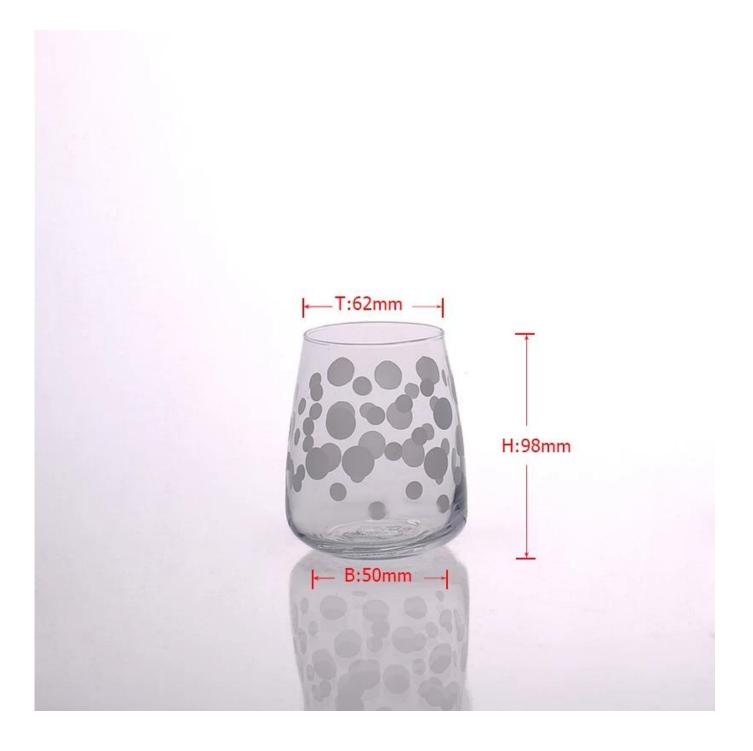

## Product Details

| ltem number.     | SG15020247                                             |
|------------------|--------------------------------------------------------|
| Specification    | Top dia: 62mm                                          |
|                  | Bottom dia: 50mm                                       |
|                  | Maxi dia.: 82mm                                        |
|                  | Height: 98mm                                           |
|                  | Weight: 157g                                           |
|                  | Capacity: 351ml                                        |
| Material         | High quality glass                                     |
| Item Name        | High quality crystal wine glass whiskey glass          |
| Samples time     | 1. 5 days if there is a form and size of the glass     |
|                  | 2. 15 days, if you need a new shape and size glass     |
| Product Capacity | 500,000 ~ 1,000,000 pieces per month                   |
| Product Features | 1. Machine made Stemless Wine Glass from high quality  |
|                  | 2. Suitable for use in hotel, house, etc.              |
|                  | 3. This eco-friendly.                                  |
|                  | 4. Meet FDA test; CA 65 test                           |
| Delivery time    | Within 35 days after the sample and in order confirmed |