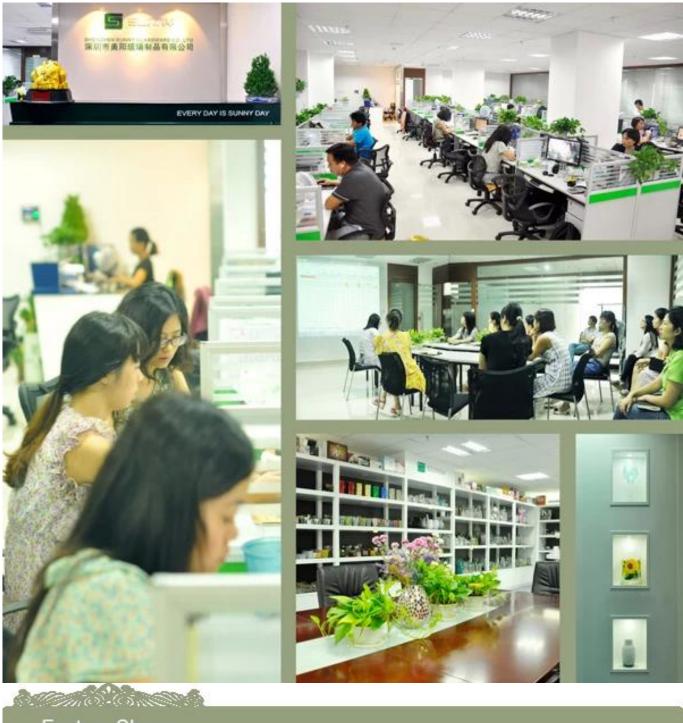

High quality glass                                     |
| Item Name        | High quality crystal wine glass whiskey glass          |
| Samples time     | 1. 5 days if there is a form and size of the glass     |
|                  | 2. 15 days, if you need a new shape and size glass     |
| Product Capacity | 500,000 ~ 1,000,000 pieces per month                   |
| Product Features | 1. Machine made Stemless Wine Glass from high quality  |
|                  | 2. Suitable for use in hotel, house, etc.              |
|                  | 3. This eco-friendly.                                  |
|                  | 4. Meet FDA test; CA 65 test                           |
| Delivery time    | Within 35 days after the sample and in order confirmed |















### Office & Sample Room



Factory Show





#### The features of month blown glass

- 1. Its advantage including abundance sculpt, technics, surface effects, color etc.
- 2. The quality is difficult control and the tolerance of the size, weight and shape are bigger.
- 3. The price is high and the product is limited for the special technic glass.

#### Method of application

- 1. Using it under guide of the adult
- 2. Washing it with clean or boiling water before usage
- 3. No touching the rim of glass cup, try to take the bottom or the handle of it

#### Cautions

- 1. Beer, red wine, white wine, beverage or hot water not be too full
- 2. To avoid to hurt your children's hand, please put it in the place where they can't reach
- 3. Avoid dropping ,Collision and strong impact
- 4. Not available for microwave oven
-