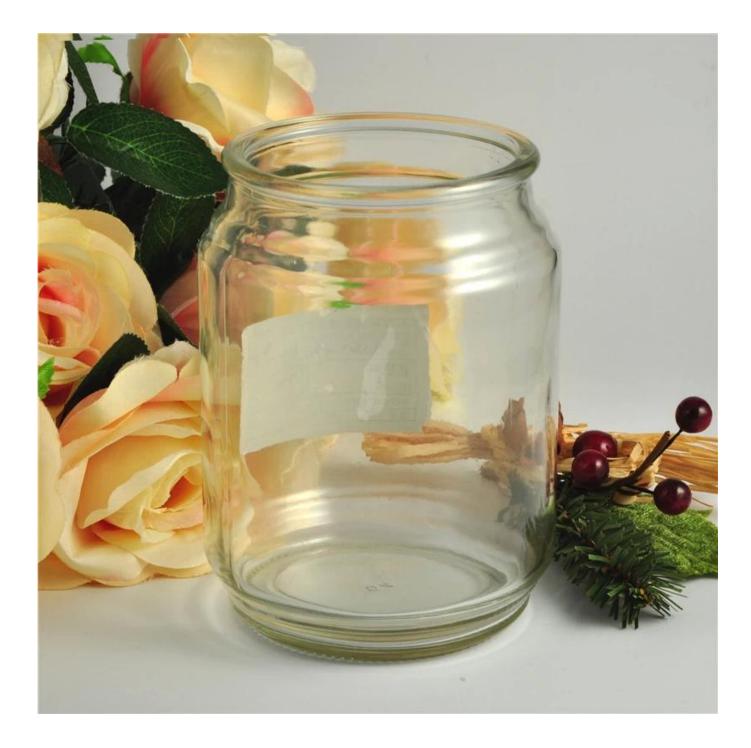

## Food Sugar Glass Storage Container Manufacturer from China

| Item No.         | SGHP160111903                                                              |
|------------------|----------------------------------------------------------------------------|
| Material         | High white glass                                                           |
| Process          | Machine made                                                               |
| Samples time     | 1. 5 days if at exist shaped and size of glass                             |
|                  | 2. 15 days if need new shape or size of glass                              |
| Packing          | Normal safe packing,24pcs/outer brown box with egg dividers                |
| Product Capacity | 500,000~1,000,000 pcs per month                                            |
| Delivery time    | Within 35 days after the sample and order confirmed                        |
| Payment terms    | 30% deposit by T/T in advance and the balance against the copy of B/L      |
| Shipment         | By sea, by air, by Express and your shipping agent is acceptable           |
|                  | 1. Machine made <b>_glass jar</b> with high quality                        |
| Product Features | 2. Storage of food,sugar,etc                                               |
|                  | 3. It is eco-friendly                                                      |
|                  | 4.Stocked                                                                  |
|                  | 1. Different designs and sizes for choice                                  |
|                  | 2 .Any color painted, frost, electroplate, pattern laser carver processing |
| For your choices | 3. Special package like shrink wrap, color gift box, white gift box etc.   |
|                  | 4. We have exclusive workers for quality control                           |
|                  | 5. We have professional workshop and warehouse to ensure the delivery time |
|                  |                                                                            |
| 200              |                                                                            |