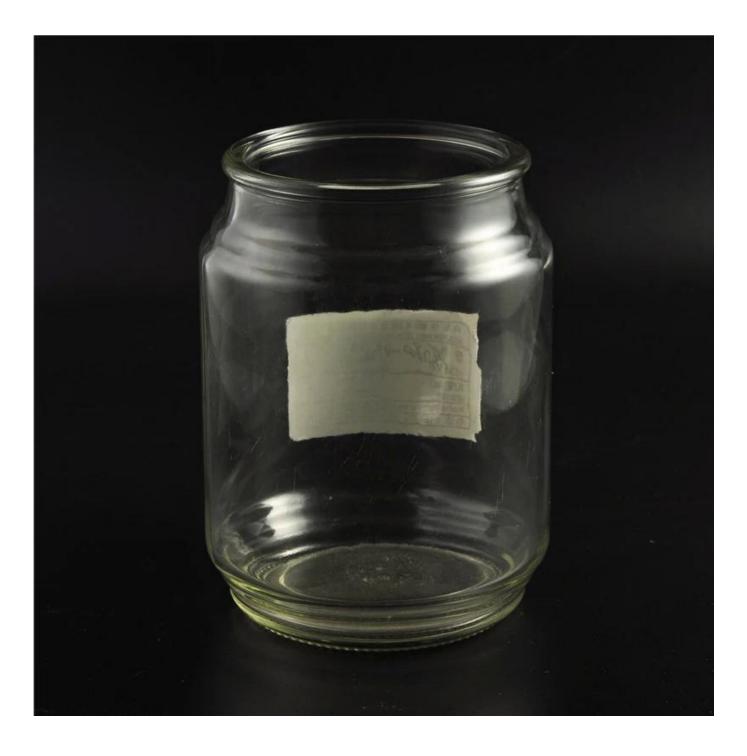

| 4.Stocked                                                                  |
|                  | 1. Different designs and sizes for choice                                  |
|                  | 2 .Any color painted, frost, electroplate, pattern laser carver processing |
| For your choices | 3. Special package like shrink wrap, color gift box, white gift box etc.   |
|                  | 4. We have exclusive workers for quality control                           |
|                  | 5. We have professional workshop and warehouse to ensure the delivery time |
|                  |                                                                            |
| 200              |                                                                            |

More Product Pictures

























## The features of month blown glass

- 1. Its advantage including abundance sculpt, technics, surface effects, color etc.
- 2. The quality is difficult control and the tolerance of the size, weight and shape are bigger.
- 3. The price is high and the product is limited for the special technic glass.

## **Method of application**

- 1. Using it under guide of the adult
- 2. Washing it with clean or boiling water before usage
- 3. No touching the rim of glass cup, try to take the bottom or the handle of it

## Cautions

- 1. Beer, red wine, white wine, beverage or hot water not be too full
- 2. To avoid to hurt your children's hand, please put it in the place where they can't reach
- 3. Avoid dropping ,Collision and strong impact
- 4. Not available for microwave oven
-