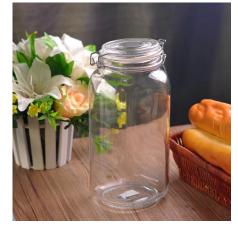

| 4.Stocked                                                                  |
|                  | 1. Different designs and sizes for choice                                  |
|                  | 2 .Any color painted, frost, electroplate, pattern laser carver processing |
| For your choices | 3. Special package like shrink wrap, color gift box, white gift box etc.   |
|                  | 4. We have exclusive workers for quality control                           |
|                  | 5. We have professional workshop and warehouse to ensure the delivery time |
|                  |                                                                            |
| 200              |                                                                            |

More Product Pictures

























## The features of month blown glass

- 1. Its advantage including abundance sculpt, technics, surface effects, color etc.
- 2. The quality is difficult control and the tolerance of the size, weight and shape are bigger.
- 3. The price is high and the product is limited for the special technic glass.

## **Method of application**

- 1. Using it under guide of the adult
- 2. Washing it with clean or boiling water before usage
- 3. No touching the rim of glass cup, try to take the bottom or the handle of it

## Cautions

- 1. Beer, red wine, white wine, beverage or hot water not be too full
- 2. To avoid to hurt your children's hand, please put it in the place where they can't reach
- 3. Avoid dropping ,Collision and strong impact
- 4. Not available for microwave oven
- 5. To p