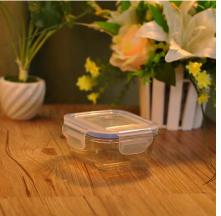

4.Stocked                                                                  |
|                  | 1. Different designs and sizes for choice                                  |
|                  | 2 .Any color painted, frost, electroplate, pattern laser carver processing |
| For your choices | 3. Special package like shrink wrap, color gift box, white gift box etc.   |
|                  | 4. We have exclusive workers for quality control                           |
|                  | 5. We have professional workshop and warehouse to ensure the delivery time |
|                  |                                                                            |
| 200              |                                                                            |

More Product Pictures

























## The features of month blown glass

- 1. Its advantage including abundance sculpt, technics, surface effects, color etc.
- 2. The quality is difficult control and the tolerance of the size, weight and shape are bigger.
- 3. The price is high and the product is limited for the special technic glass.

## **Method of application**

- 1. Using it under guide of the adult
- 2. Washing it with clean or boiling water before usage
- 3. No touching the rim of glass cup, try to take the bottom or the handle of it

## Cautions

- 1. Beer, red wine, white wine, beverage or hot water not be too full
- 2. To avoid to hurt your children's hand, please put it in the place where they can't reach
- 3. Avoid dropping ,Collision and strong impact
- 4. Not available for microwave oven
- 5. To pre