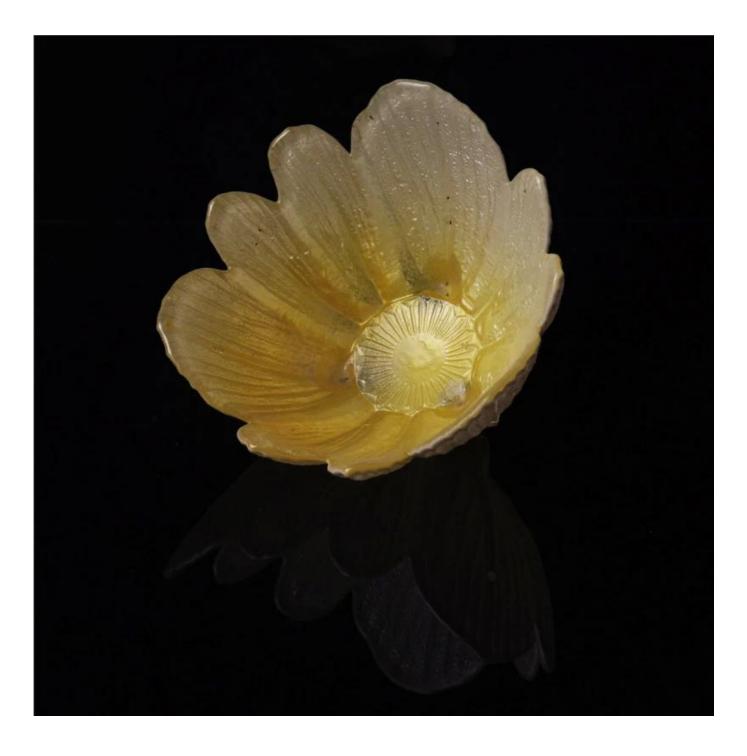

laser engraving can be done     |
| For you to choose | 3. provide special packaging such as shrink film, color gift box, white gift box |
|                   | 4. We have a dedicated quality control team to control product quality           |
|                   | 5. We have professional production bases and warehouses to ensure delivery       |
|                   |                                                                                  |
|                   |                                                                                  |
|                   |                                                                                  |
|                   |                                                                                  |



More Product Pictures









# Similar Products Link





## Office & Sample Room



Factory Show





#### The features of month blown glass

- 1. Its advantage including abundance sculpt, technics, surface effects, color etc.
- 2. The quality is difficult control and the tolerance of the size, weight and shape are bigger.
- 3. The price is high and the product is limited for the special technic glass.

#### Method of application

- 1. Using it under guide of the adult
- 2. Washing it with clean or boiling water before usage
- 3. No touching the rim of glass cup, try to take the bottom or the handle of it

#### Cautions

- 1. Beer, red wine, white wine, beverage or hot water not be too full
- 2. To avoid to hurt your children's hand, please put it in the place where they can't reach
- 3. Avoid dropping ,Collision