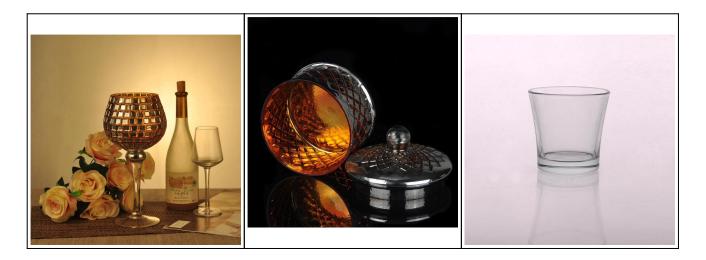

|
| For you to choose | 3. provide special packaging such as shrink film, color gift box, white gift box |
|                   | 4. We have a dedicated quality control team to control product quality           |
|                   | 5. We have professional production bases and warehouses to ensure delivery       |
|                   |                                                                                  |
|                   |                                                                                  |
|                   |                                                                                  |
|                   |                                                                                  |



More Product Pictures









# Similar Products Link





## Office & Sample Room



Factory Show





#### The features of month blown glass

- 1. Its advantage including abundance sculpt, technics, surface effects, color etc.
- 2. The quality is difficult control and the tolerance of the size, weight and shape are bigger.
- 3. The price is high and the product is limited for the special technic glass.

#### Method of application

- 1. Using it under guide of the adult
- 2. Washing it with clean or boiling water before usage
- 3. No touching the rim of glass cup, try to take the bottom or the handle of it

#### Cautions

- 1. Beer, red wine, white wine, beverage or hot water not be too full
- 2. To avoid to hurt your children's hand, please put it in the place where they can't reach
- 3. Avoid dropping ,Collision and strong impact
- 4. Not a