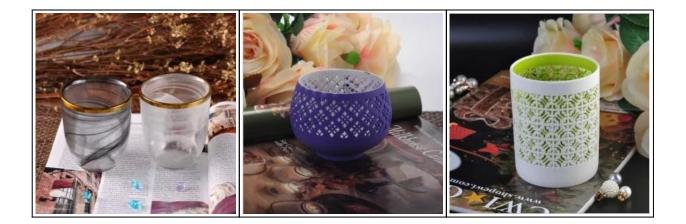

# Flower Design Clear Glass Candle Holder

| Product Details          |                                                                                                                                                                                                                                                                    |
|--------------------------|--------------------------------------------------------------------------------------------------------------------------------------------------------------------------------------------------------------------------------------------------------------------|
| ltem number.             | SGHY14122403                                                                                                                                                                                                                                                       |
| Material                 | Glass                                                                                                                                                                                                                                                              |
| Craft & Deep processing  | Machine pressed                                                                                                                                                                                                                                                    |
| Sample time              | <ol> <li>5 days if there is a form and size of the glass candle holder.</li> <li>15 days, if you need a new shape and size og the glass candle holder.</li> </ol>                                                                                                  |
| Main usages              | <ol> <li>As Votive candle holders.</li> <li>Decoration in home, wedding,hotel,restaurant, party, banquet</li> <li>Night lighting, accent lighting.</li> <li>Scented oil heating.</li> <li>Teapot/food warmer.</li> <li>As gift choice.</li> <li>Others.</li> </ol> |
| The Features of products | <ol> <li>Machine pressed <u>votive glass candle holders</u> from high quality.</li> <li>Eco-friendly.</li> <li>Meet ASTM test.</li> <li>Customization service.</li> </ol>                                                                                          |

## **Customization Service**

- 1. Various designs and sizes.
- 2. Craft: Machine pressed, Machine blown, Mouth Blown, I.S Machine.
- 3. Process: Electroplating, Iron plating, Color spraying, Screen printing, Decal printing, Frosting, Engraving, Laser engraving, etc.