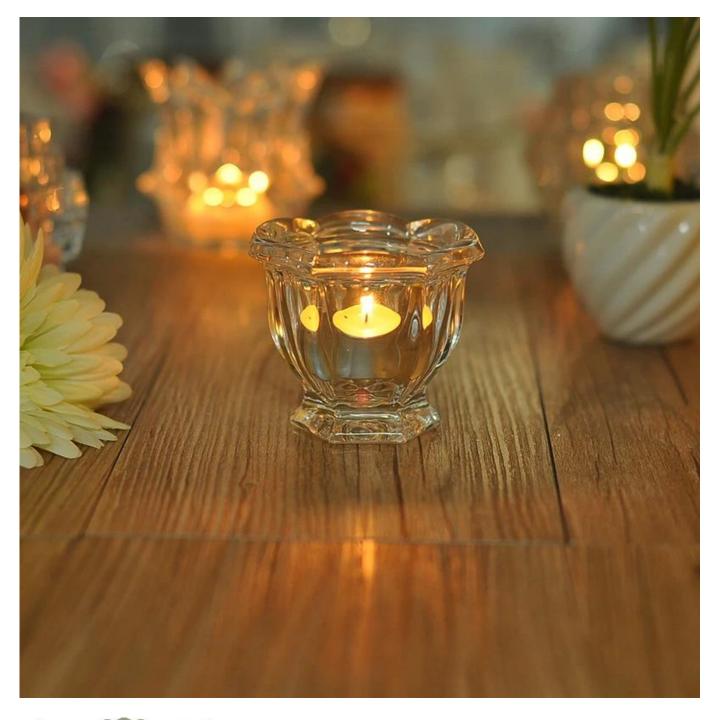

# Flower Design Clear Glass Candle Holder

| Product Details          |                                                                                                                                                                                                                                                                    |
|--------------------------|--------------------------------------------------------------------------------------------------------------------------------------------------------------------------------------------------------------------------------------------------------------------|
| ltem number.             | SGHY14122403                                                                                                                                                                                                                                                       |
| Material                 | Glass                                                                                                                                                                                                                                                              |
| Craft & Deep processing  | Machine pressed                                                                                                                                                                                                                                                    |
| Sample time              | <ol> <li>5 days if there is a form and size of the glass candle holder.</li> <li>15 days, if you need a new shape and size og the glass candle holder.</li> </ol>                                                                                                  |
| Main usages              | <ol> <li>As Votive candle holders.</li> <li>Decoration in home, wedding,hotel,restaurant, party, banquet</li> <li>Night lighting, accent lighting.</li> <li>Scented oil heating.</li> <li>Teapot/food warmer.</li> <li>As gift choice.</li> <li>Others.</li> </ol> |
| The Features of products | <ol> <li>Machine pressed <u>votive glass candle holders</u> from high quality.</li> <li>Eco-friendly.</li> <li>Meet ASTM test.</li> <li>Customization service.</li> </ol>                                                                                          |