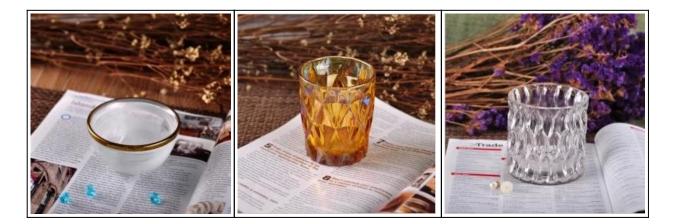

# Flower Design Clear Glass Candle Holder

| Product Details          |                                                                                                                                                                                                                                                                    |
|--------------------------|--------------------------------------------------------------------------------------------------------------------------------------------------------------------------------------------------------------------------------------------------------------------|
| ltem number.             | SGHY14122403                                                                                                                                                                                                                                                       |
| Material                 | Glass                                                                                                                                                                                                                                                              |
| Craft & Deep processing  | Machine pressed                                                                                                                                                                                                                                                    |
| Sample time              | <ol> <li>5 days if there is a form and size of the glass candle holder.</li> <li>15 days, if you need a new shape and size og the glass candle holder.</li> </ol>                                                                                                  |
| Main usages              | <ol> <li>As Votive candle holders.</li> <li>Decoration in home, wedding,hotel,restaurant, party, banquet</li> <li>Night lighting, accent lighting.</li> <li>Scented oil heating.</li> <li>Teapot/food warmer.</li> <li>As gift choice.</li> <li>Others.</li> </ol> |
| The Features of products | <ol> <li>Machine pressed <u>votive glass candle holders</u> from high quality.</li> <li>Eco-friendly.</li> <li>Meet ASTM test.</li> <li>Customization service.</li> </ol>                                                                                          |

## **Customization Service**

- 1. Various designs and sizes.
- 2. Craft: Machine pressed, Machine blown, Mouth Blown, I.S Machine.
- 3. Process: Electroplating, Iron plating, Color spraying, Screen printing, Decal printing, Frosting, Engraving, Laser engraving, etc.