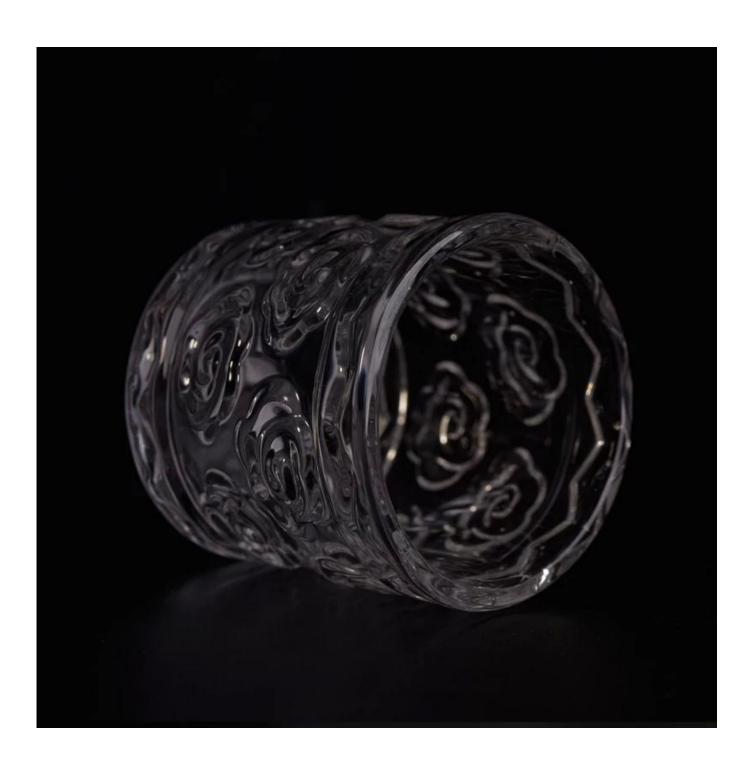

## Flower Debossed Decorative Mini Votive Glass Candle Holders

| Article number.         | SGHY17040708                                                                                                                                                                                                                                                                                                                                                 |
|-------------------------|--------------------------------------------------------------------------------------------------------------------------------------------------------------------------------------------------------------------------------------------------------------------------------------------------------------------------------------------------------------|
| Material                | High White Soda Lime Glass                                                                                                                                                                                                                                                                                                                                   |
| Craft                   | Machine Made Glass Candle Holders                                                                                                                                                                                                                                                                                                                            |
| Samples time            | <ol> <li>5 days, if the shapes and sizes are existing</li> <li>15 days, if you need a new shape and size</li> </ol>                                                                                                                                                                                                                                          |
| Packaging               | Normal packing 24 or 36pcs in a carton export cardboard partitions                                                                                                                                                                                                                                                                                           |
| Product Capacity        | 500,000 ~ 1,000,000 pieces per month                                                                                                                                                                                                                                                                                                                         |
| Delivery                | Within 35 days after sample approved and order                                                                                                                                                                                                                                                                                                               |
| Payment conditions      | 30% deposit by T / T in advance and balance against B / L copy                                                                                                                                                                                                                                                                                               |
| Shipping                | By sea, by air, by express and the delivery agent it is acceptable                                                                                                                                                                                                                                                                                           |
| Product characteristics | <ol> <li>Suitable for use in the pub, hotel, restaurants, homes, etc.</li> <li>A professional Q / C for quality control</li> <li>Competitive price and quality</li> </ol>                                                                                                                                                                                    |
| For your choice         | <ol> <li>Any logo printing on glass are welcomed.</li> <li>Any color painted, cold, electroplating, painting laser cutting for finishing</li> <li>Special package as shrink film, color gift box, white gift box, etc.</li> <li>Open a new form of glass, wood, plastic or metal as you like</li> <li>Various sizes and shapes to suit your needs</li> </ol> |