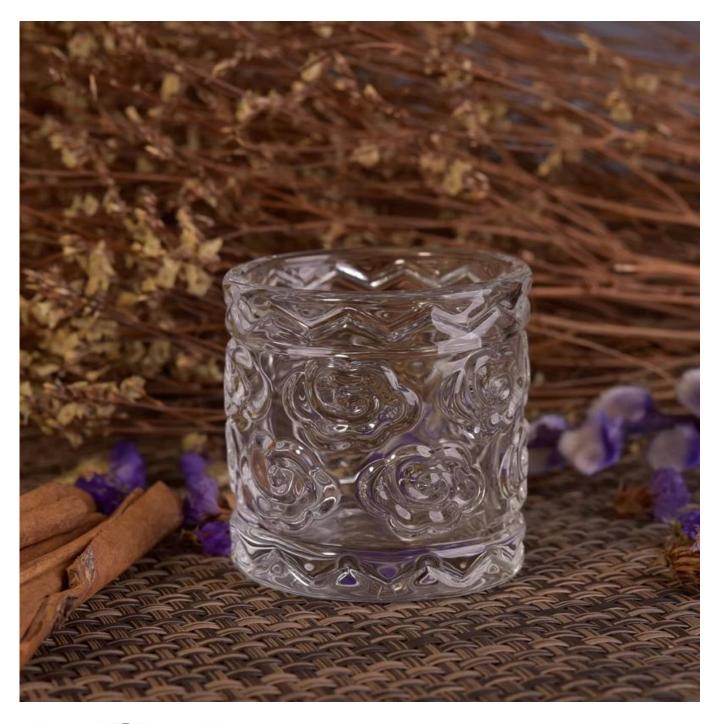

## Flower Debossed Decorative Mini Votive Glass Candle Holders

| Article number.         | SGHY17040708                                                                                                                                                                                                                                                                                                                                                 |
|-------------------------|--------------------------------------------------------------------------------------------------------------------------------------------------------------------------------------------------------------------------------------------------------------------------------------------------------------------------------------------------------------|
| Material                | High White Soda Lime Glass                                                                                                                                                                                                                                                                                                                                   |
| Craft                   | Machine Made Glass Candle Holders                                                                                                                                                                                                                                                                                                                            |
| Samples time            | <ol> <li>5 days, if the shapes and sizes are existing</li> <li>15 days, if you need a new shape and size</li> </ol>                                                                                                                                                                                                                                          |
| Packaging               | Normal packing 24 or 36pcs in a carton export cardboard partitions                                                                                                                                                                                                                                                                                           |
| Product Capacity        | 500,000 ~ 1,000,000 pieces per month                                                                                                                                                                                                                                                                                                                         |
| Delivery                | Within 35 days after sample approved and order                                                                                                                                                                                                                                                                                                               |
| Payment conditions      | 30% deposit by T / T in advance and balance against B / L copy                                                                                                                                                                                                                                                                                               |
| Shipping                | By sea, by air, by express and the delivery agent it is acceptable                                                                                                                                                                                                                                                                                           |
| Product characteristics | <ol> <li>Suitable for use in the pub, hotel, restaurants, homes, etc.</li> <li>A professional Q / C for quality control</li> <li>Competitive price and quality</li> </ol>                                                                                                                                                                                    |
| For your choice         | <ol> <li>Any logo printing on glass are welcomed.</li> <li>Any color painted, cold, electroplating, painting laser cutting for finishing</li> <li>Special package as shrink film, color gift box, white gift box, etc.</li> <li>Open a new form of glass, wood, plastic or metal as you like</li> <li>Various sizes and shapes to suit your needs</li> </ol> |