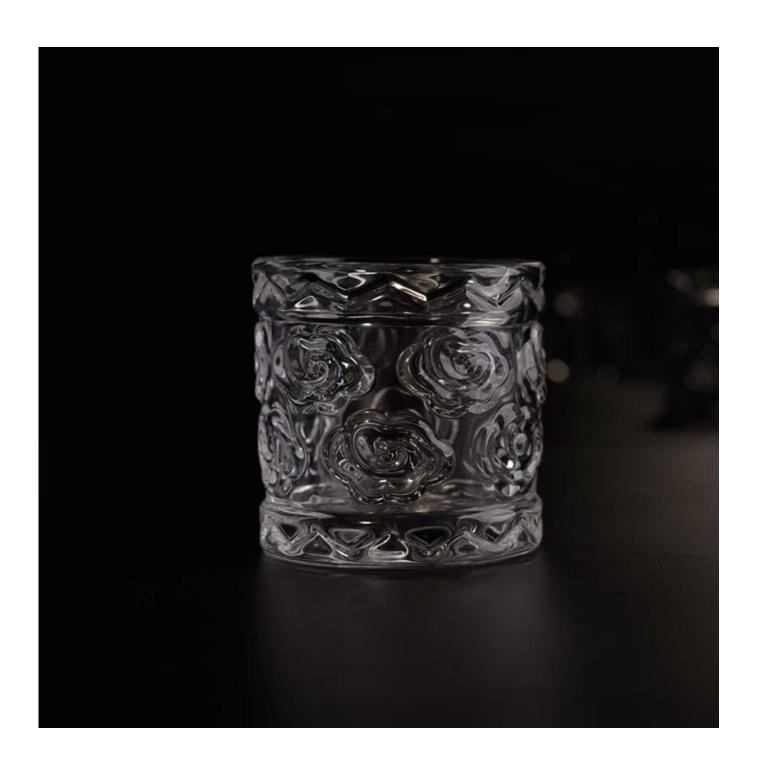

## Flower Debossed Decorative Mini Votive Glass Candle Holders

| Article number.         | SGHY17040708                                                                                                                                                                                                                                                                                                                                                 |
|-------------------------|--------------------------------------------------------------------------------------------------------------------------------------------------------------------------------------------------------------------------------------------------------------------------------------------------------------------------------------------------------------|
| Material                | High White Soda Lime Glass                                                                                                                                                                                                                                                                                                                                   |
| Craft                   | Machine Made Glass Candle Holders                                                                                                                                                                                                                                                                                                                            |
| Samples time            | <ol> <li>5 days, if the shapes and sizes are existing</li> <li>15 days, if you need a new shape and size</li> </ol>                                                                                                                                                                                                                                          |
| Packaging               | Normal packing 24 or 36pcs in a carton export cardboard partitions                                                                                                                                                                                                                                                                                           |
| Product Capacity        | 500,000 ~ 1,000,000 pieces per month                                                                                                                                                                                                                                                                                                                         |
| Delivery                | Within 35 days after sample approved and order                                                                                                                                                                                                                                                                                                               |
| Payment conditions      | 30% deposit by T / T in advance and balance against B / L copy                                                                                                                                                                                                                                                                                               |
| Shipping                | By sea, by air, by express and the delivery agent it is acceptable                                                                                                                                                                                                                                                                                           |
| Product characteristics | <ol> <li>Suitable for use in the pub, hotel, restaurants, homes, etc.</li> <li>A professional Q / C for quality control</li> <li>Competitive price and quality</li> </ol>                                                                                                                                                                                    |
| For your choice         | <ol> <li>Any logo printing on glass are welcomed.</li> <li>Any color painted, cold, electroplating, painting laser cutting for finishing</li> <li>Special package as shrink film, color gift box, white gift box, etc.</li> <li>Open a new form of glass, wood, plastic or metal as you like</li> <li>Various sizes and shapes to suit your needs</li> </ol> |