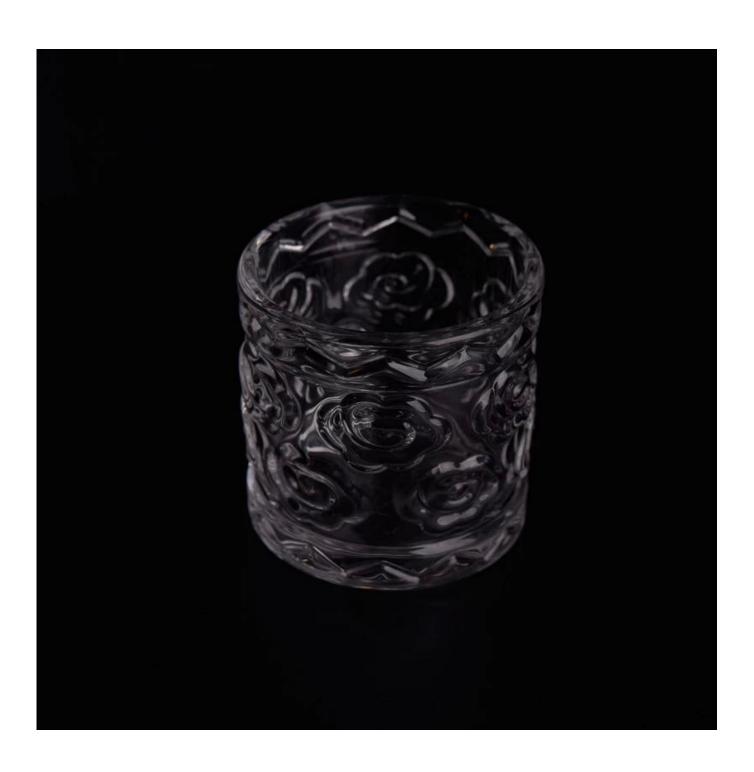

## Flower Debossed Decorative Mini Votive Glass Candle Holders

| Article number.         | SGHY17040708                                                                                                                                                                                                                                                                                                                                                 |
|-------------------------|--------------------------------------------------------------------------------------------------------------------------------------------------------------------------------------------------------------------------------------------------------------------------------------------------------------------------------------------------------------|
| Material                | High White Soda Lime Glass                                                                                                                                                                                                                                                                                                                                   |
| Craft                   | Machine Made Glass Candle Holders                                                                                                                                                                                                                                                                                                                            |
| Samples time            | <ol> <li>5 days, if the shapes and sizes are existing</li> <li>15 days, if you need a new shape and size</li> </ol>                                                                                                                                                                                                                                          |
| Packaging               | Normal packing 24 or 36pcs in a carton export cardboard partitions                                                                                                                                                                                                                                                                                           |
| Product Capacity        | 500,000 ~ 1,000,000 pieces per month                                                                                                                                                                                                                                                                                                                         |
| Delivery                | Within 35 days after sample approved and order                                                                                                                                                                                                                                                                                                               |
| Payment conditions      | 30% deposit by T / T in advance and balance against B / L copy                                                                                                                                                                                                                                                                                               |
| Shipping                | By sea, by air, by express and the delivery agent it is acceptable                                                                                                                                                                                                                                                                                           |
| Product characteristics | <ol> <li>Suitable for use in the pub, hotel, restaurants, homes, etc.</li> <li>A professional Q / C for quality control</li> <li>Competitive price and quality</li> </ol>                                                                                                                                                                                    |
| For your choice         | <ol> <li>Any logo printing on glass are welcomed.</li> <li>Any color painted, cold, electroplating, painting laser cutting for finishing</li> <li>Special package as shrink film, color gift box, white gift box, etc.</li> <li>Open a new form of glass, wood, plastic or metal as you like</li> <li>Various sizes and shapes to suit your needs</li> </ol> |