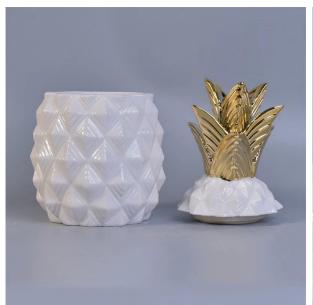

# Fashionable fruits pineapple ceramic pineapple holder with leaf

| Item No.     | SGSY17061209                                                                                              |
|--------------|-----------------------------------------------------------------------------------------------------------|
| Sizes        | Lid:                                                                                                      |
|              | Dia: 97mm                                                                                                 |
|              | Height: 117mm                                                                                             |
|              | Weight: 240g                                                                                              |
|              | Jar:                                                                                                      |
|              | Top dia: 90mm                                                                                             |
|              | Max Dia: 117mm                                                                                            |
|              | Height: 107mm                                                                                             |
|              | Weight: 360g                                                                                              |
|              | Capacity: 610ml                                                                                           |
| Material     | Ceramic pineapple candle container                                                                        |
| Accessories  | cap, ceramic/metal/wood lid, wax, wick, shear etc                                                         |
| Finish       | decal, color coating, mercury, laser, frosted, plating, glazed etc.                                       |
| Packing      | 1. 24/36/48/72 pcs per standard export packing carton                                                     |
|              | 2. Color/white/brown box packing                                                                          |
|              | 3. Luxury gift box packing                                                                                |
|              | 4. Shrinking packing                                                                                      |
|              | 5. Individual/set box packing                                                                             |
|              | 6. Customized packing                                                                                     |
|              | 1. We are the professional candle holder manufacturer, major in different kinds of candle holders,        |
|              | ranging from glass candle holder, ceramic candle holder, marble candle holder, Concrete candle holder,    |
|              | Tin candle holder, Stainless candle jar etc.                                                              |
|              | 2. Perfect for home/store/super market/restaurant/hotel/bar/KTV etc.                                      |
| Our strength | 3. With professional designer team, which can help design and open new mould based on your requirement.   |
|              | 4. Post processing: color coating, plating, mercury, iridescent, engraving, printing, decal, spray color, |
|              | frosty, gold plating, hand-drawing etc.                                                                   |
|              | 5. Small MOQ is acceptable. We have regular products for supporting you.                                  |