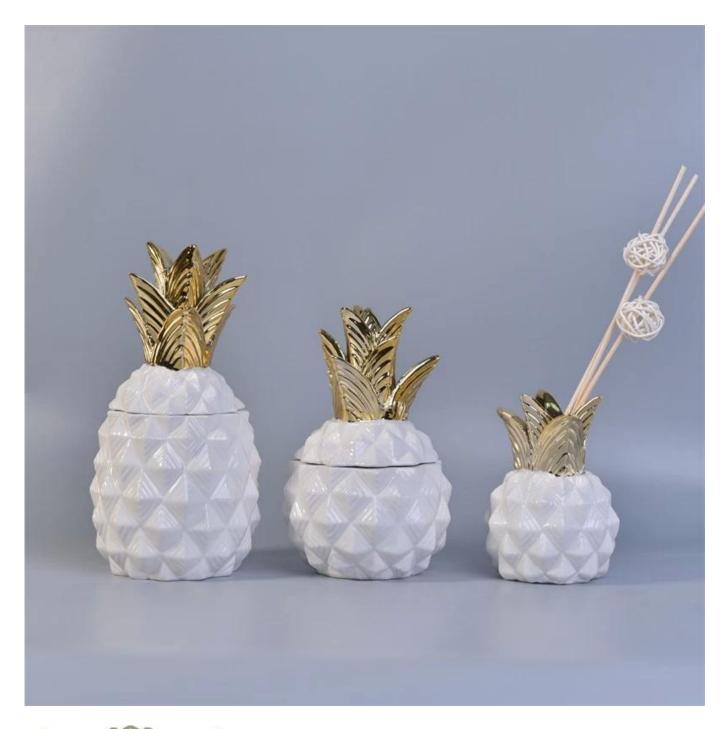

# Fashionable fruits pineapple ceramic pineapple holder with leaf

| Item No.     | SGSY17061209                                                                                              |
|--------------|-----------------------------------------------------------------------------------------------------------|
| Sizes        | Lid:                                                                                                      |
|              | Dia: 97mm                                                                                                 |
|              | Height: 117mm                                                                                             |
|              | Weight: 240g                                                                                              |
|              | Jar:                                                                                                      |
|              | Top dia: 90mm                                                                                             |
|              | Max Dia: 117mm                                                                                            |
|              | Height: 107mm                                                                                             |
|              | Weight: 360g                                                                                              |
|              | Capacity: 610ml                                                                                           |
| Material     | Ceramic pineapple candle container                                                                        |
| Accessories  | cap, ceramic/metal/wood lid, wax, wick, shear etc                                                         |
| Finish       | decal, color coating, mercury, laser, frosted, plating, glazed etc.                                       |
| Packing      | 1. 24/36/48/72 pcs per standard export packing carton                                                     |
|              | 2. Color/white/brown box packing                                                                          |
|              | 3. Luxury gift box packing                                                                                |
|              | 4. Shrinking packing                                                                                      |
|              | 5. Individual/set box packing                                                                             |
|              | 6. Customized packing                                                                                     |
|              | 1. We are the professional candle holder manufacturer, major in different kinds of candle holders,        |
|              | ranging from glass candle holder, ceramic candle holder, marble candle holder, Concrete candle holder,    |
|              | Tin candle holder, Stainless candle jar etc.                                                              |
|              | 2. Perfect for home/store/super market/restaurant/hotel/bar/KTV etc.                                      |
| Our strength | 3. With professional designer team, which can help design and open new mould based on your requirement.   |
|              | 4. Post processing: color coating, plating, mercury, iridescent, engraving, printing, decal, spray color, |
|              | frosty, gold plating, hand-drawing etc.                                                                   |
|              | 5. Small MOQ is acceptable. We have regular products for supporting you.                                  |