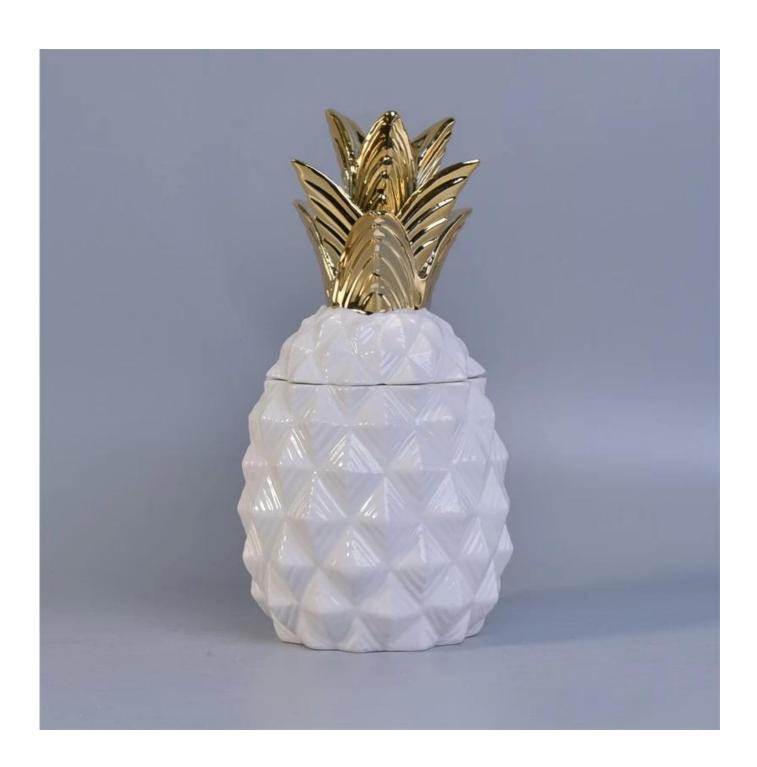

# Fashionable fruits pineapple ceramic pineapple holder with leaf

| Item No.     | SGSY17061209                                                                                              |
|--------------|-----------------------------------------------------------------------------------------------------------|
| Sizes        | Lid:                                                                                                      |
|              | Dia: 97mm                                                                                                 |
|              | Height: 117mm                                                                                             |
|              | Weight: 240g                                                                                              |
|              | Jar:                                                                                                      |
|              | Top dia: 90mm                                                                                             |
|              | Max Dia: 117mm                                                                                            |
|              | Height: 107mm                                                                                             |
|              | Weight: 360g                                                                                              |
|              | Capacity: 610ml                                                                                           |
| Material     | Ceramic pineapple candle container                                                                        |
| Accessories  | cap, ceramic/metal/wood lid, wax, wick, shear etc                                                         |
| Finish       | decal, color coating, mercury, laser, frosted, plating, glazed etc.                                       |
| Packing      | 1. 24/36/48/72 pcs per standard export packing carton                                                     |
|              | 2. Color/white/brown box packing                                                                          |
|              | 3. Luxury gift box packing                                                                                |
|              | 4. Shrinking packing                                                                                      |
|              | 5. Individual/set box packing                                                                             |
|              | 6. Customized packing                                                                                     |
|              | 1. We are the professional candle holder manufacturer, major in different kinds of candle holders,        |
|              | ranging from glass candle holder, ceramic candle holder, marble candle holder, Concrete candle holder,    |
|              | Tin candle holder, Stainless candle jar etc.                                                              |
|              | 2. Perfect for home/store/super market/restaurant/hotel/bar/KTV etc.                                      |
| Our strength | 3. With professional designer team, which can help design and open new mould based on your requirement.   |
|              | 4. Post processing: color coating, plating, mercury, iridescent, engraving, printing, decal, spray color, |
|              | frosty, gold plating, hand-drawing etc.                                                                   |
|              | 5. Small MOQ is acceptable. We have regular products for supporting you.                                  |