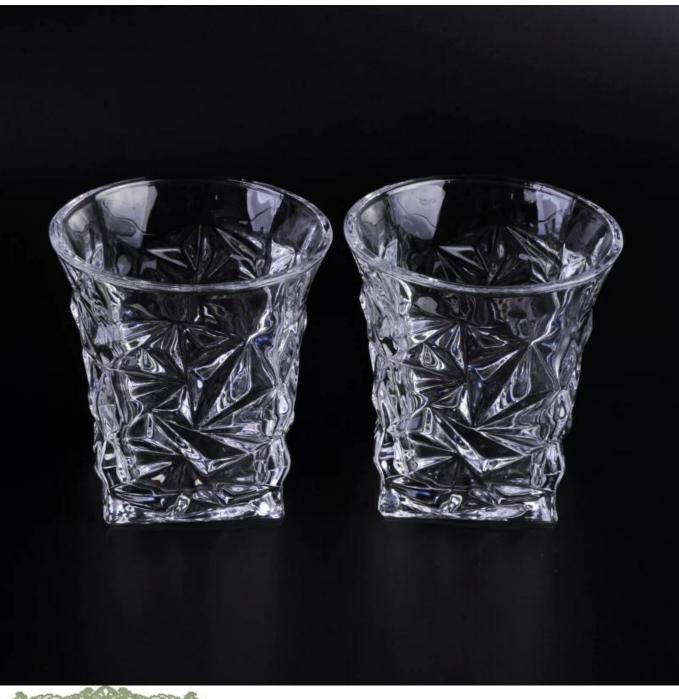

# Fancy gift set empty diamond cut crystal whiskey glass decanter

- 1. Glass machine-made factory
- 2. Home tableware decor
- 3. Friend and Christmas gift sets
- 4. Fit for banquet and wedding decoration
- 5. Cut crystal glassware

# Product Details

| Item No.         | SGD5409                                                                    |
|------------------|----------------------------------------------------------------------------|
| Material         | high white material                                                        |
| Process          | Semi-automatic/Machine made                                                |
| Samples time     | 1. 5 days if at exist shaped and size of glass                             |
|                  | 2. 15 days if need new shape or size of glass                              |
| Packing          | Normal packing, 4sets per carton                                           |
| Product Capacity | 500,000~1,000,000 pcs per month                                            |
| Delivery time    | Within 35 days after the sample and order confirmed                        |
| Payment terms    | 30% deposit by T/T in advance and the balance against the copy of $B/L$    |
| Shipment         | By sea, by air, by Express and your shipping agent is acceptable           |
| Product Features | 1. Machine made whiskey decanter set with high quality                     |
|                  | 2. Suitable for used in hotel, home, etc.                                  |
|                  | 3. It is eco-friendly                                                      |
|                  | 4. Meet FDA test                                                           |
|                  | 1. Different designs and sizes for choice                                  |
|                  | 2 .Any color painted, frost, electroplate, pattern laser carver processing |
| For your choices | 3. Special package like shrink wrap, color gift box, white gift box etc.   |
|                  | 4. We have exclusive workers for quality control                           |
|                  | 5. We have professional workshop and warehouse to ensure the delivery time |