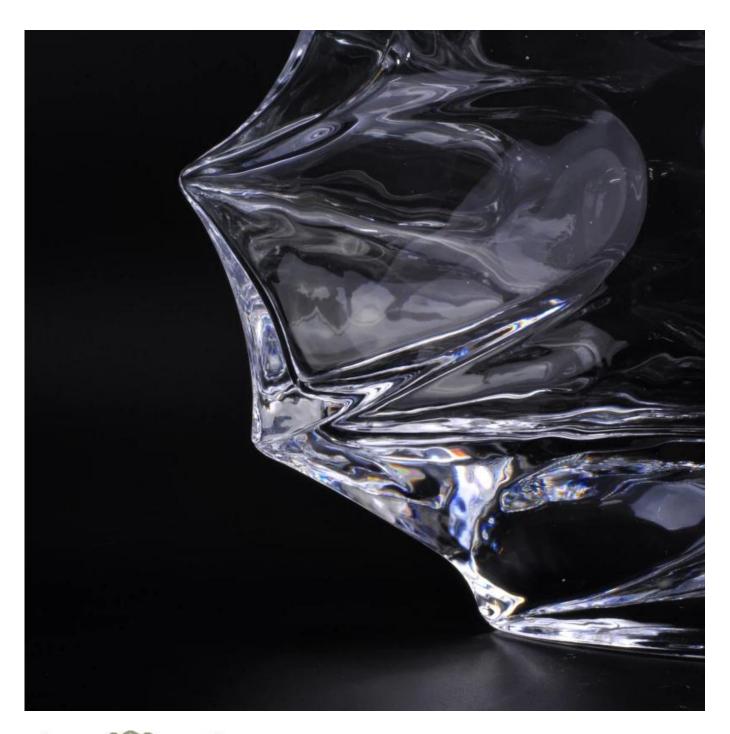

## Fancy empty crystal bohemia glass whiskey decanter

| Item No.         | SGD025-1                                                                   |
|------------------|----------------------------------------------------------------------------|
| Material         | high white material                                                        |
| Process          | Semi-automatic                                                             |
| Samples time     | 1. 5 days if at exist shaped and size of glass                             |
|                  | 2. 15 days if need new shape or size of glass                              |
| Packing          | Normal packing, 12 pcs per carton                                          |
| Product Capacity | 500,000~1,000,000 pcs per month                                            |
| Delivery time    | Within 35 days after the sample and order confirmed                        |
| Payment terms    | 30% deposit by T/T in advance and the balance against the copy of B/L      |
| Shipment         | By sea, by air, by Express and your shipping agent is acceptable           |
| Product Features | 1. Machine made whiskey decanter with high quality                         |
|                  | 2. Suitable for used in hotel, home, etc.                                  |
|                  | 3. It is eco-friendly                                                      |
|                  | 4. Meet FDA test                                                           |
|                  | 1. Different designs and sizes for choice                                  |
|                  | 2 .Any color painted, frost, electroplate, pattern laser carver processing |
| For your choices | 3. Special package like shrink wrap, color gift box, white gift box etc.   |
|                  | 4. We have exclusive workers for quality control                           |
|                  | 5. We have professional workshop and warehouse to ensure the delivery time |