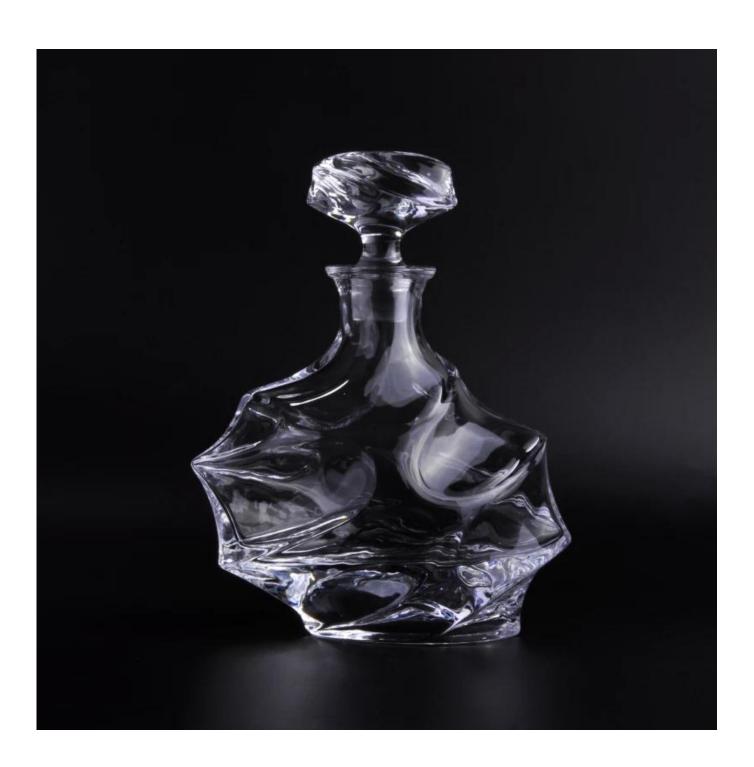

## Fancy empty crystal bohemia glass whiskey decanter

| Item No.         | SGD025-1                                                                   |
|------------------|----------------------------------------------------------------------------|
| Material         | high white material                                                        |
| Process          | Semi-automatic                                                             |
| Samples time     | 1. 5 days if at exist shaped and size of glass                             |
|                  | 2. 15 days if need new shape or size of glass                              |
| Packing          | Normal packing, 12 pcs per carton                                          |
| Product Capacity | 500,000~1,000,000 pcs per month                                            |
| Delivery time    | Within 35 days after the sample and order confirmed                        |
| Payment terms    | 30% deposit by T/T in advance and the balance against the copy of B/L      |
| Shipment         | By sea, by air, by Express and your shipping agent is acceptable           |
| Product Features | 1. Machine made whiskey decanter with high quality                         |
|                  | 2. Suitable for used in hotel, home, etc.                                  |
|                  | 3. It is eco-friendly                                                      |
|                  | 4. Meet FDA test                                                           |
|                  | 1. Different designs and sizes for choice                                  |
|                  | 2 .Any color painted, frost, electroplate, pattern laser carver processing |
| For your choices | 3. Special package like shrink wrap, color gift box, white gift box etc.   |
|                  | 4. We have exclusive workers for quality control                           |
|                  | 5. We have professional workshop and warehouse to ensure the delivery time |