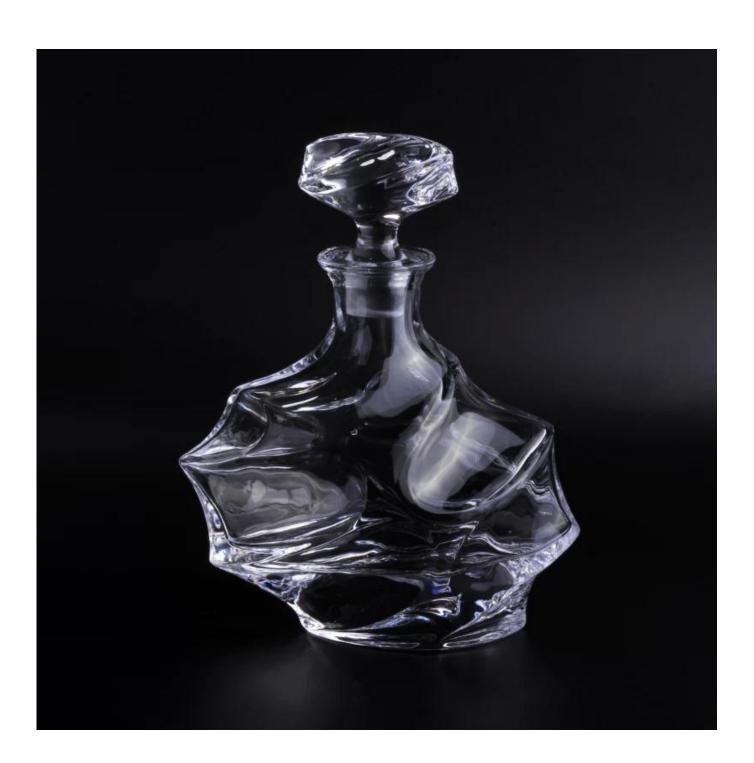

## Fancy empty crystal bohemia glass whiskey decanter

| Item No.         | SGD025-1                                                                   |
|------------------|----------------------------------------------------------------------------|
| Material         | high white material                                                        |
| Process          | Semi-automatic                                                             |
| Samples time     | 1. 5 days if at exist shaped and size of glass                             |
|                  | 2. 15 days if need new shape or size of glass                              |
| Packing          | Normal packing, 12 pcs per carton                                          |
| Product Capacity | 500,000~1,000,000 pcs per month                                            |
| Delivery time    | Within 35 days after the sample and order confirmed                        |
| Payment terms    | 30% deposit by T/T in advance and the balance against the copy of B/L      |
| Shipment         | By sea, by air, by Express and your shipping agent is acceptable           |
| Product Features | 1. Machine made whiskey decanter with high quality                         |
|                  | 2. Suitable for used in hotel, home, etc.                                  |
|                  | 3. It is eco-friendly                                                      |
|                  | 4. Meet FDA test                                                           |
|                  | 1. Different designs and sizes for choice                                  |
|                  | 2 .Any color painted, frost, electroplate, pattern laser carver processing |
| For your choices | 3. Special package like shrink wrap, color gift box, white gift box etc.   |
|                  | 4. We have exclusive workers for quality control                           |
|                  | 5. We have professional workshop and warehouse to ensure the delivery time |