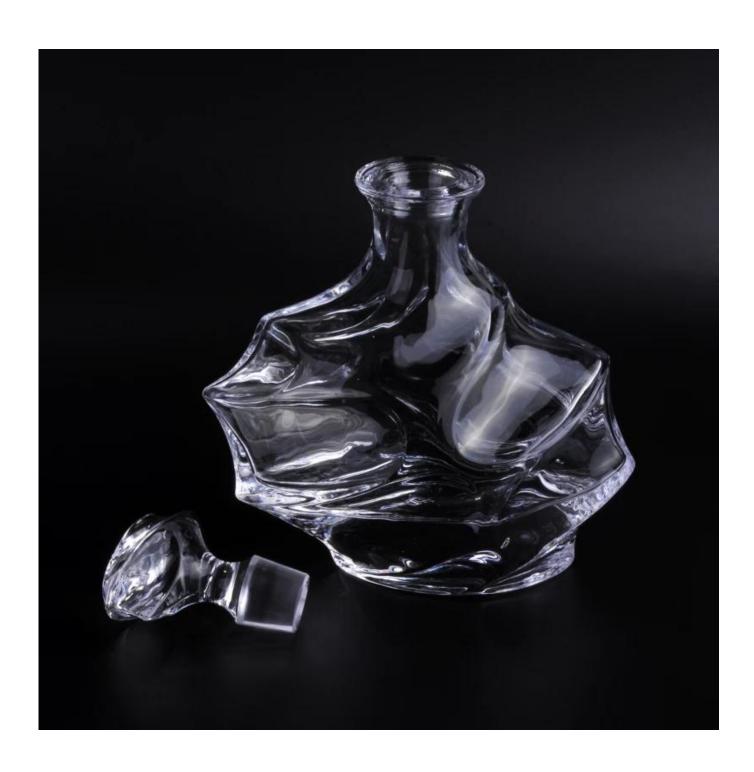

## Fancy empty crystal bohemia glass whiskey decanter

| Item No.         | SGD025-1                                                                   |
|------------------|----------------------------------------------------------------------------|
| Material         | high white material                                                        |
| Process          | Semi-automatic                                                             |
| Samples time     | 1. 5 days if at exist shaped and size of glass                             |
|                  | 2. 15 days if need new shape or size of glass                              |
| Packing          | Normal packing, 12 pcs per carton                                          |
| Product Capacity | 500,000~1,000,000 pcs per month                                            |
| Delivery time    | Within 35 days after the sample and order confirmed                        |
| Payment terms    | 30% deposit by T/T in advance and the balance against the copy of B/L      |
| Shipment         | By sea, by air, by Express and your shipping agent is acceptable           |
| Product Features | 1. Machine made whiskey decanter with high quality                         |
|                  | 2. Suitable for used in hotel, home, etc.                                  |
|                  | 3. It is eco-friendly                                                      |
|                  | 4. Meet FDA test                                                           |
|                  | 1. Different designs and sizes for choice                                  |
|                  | 2 .Any color painted, frost, electroplate, pattern laser carver processing |
| For your choices | 3. Special package like shrink wrap, color gift box, white gift box etc.   |
|                  | 4. We have exclusive workers for quality control                           |
|                  | 5. We have professional workshop and warehouse to ensure the delivery time |