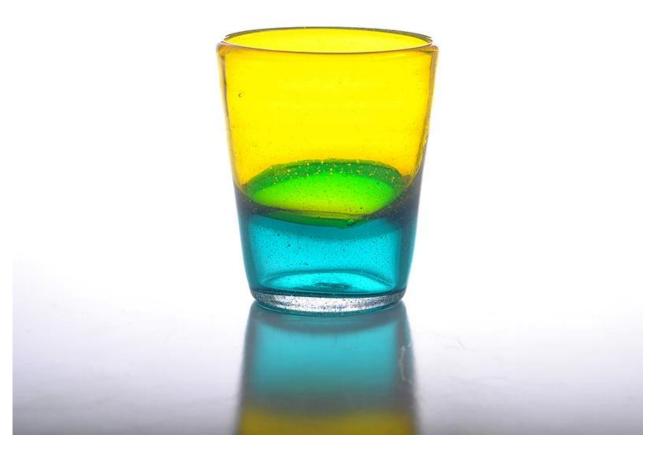

|
| Product Features | <ol> <li>Suitable for bar, family &amp;hotel etc.</li> <li>Unique design</li> <li>Professional Q/C for quality control</li> <li>Competitive price and quality</li> <li>Pass FDA</li> </ol>                                                                                                                                                               |
| For your choose  | <ol> <li>Any logo printing on the glass body</li> <li>Any color painted, frost, electro plate, pattern laser carver for the finish</li> <li>Special package like shrink wrap, color gift box, white gift box etc</li> <li>Open new mould for the glass, wood, plastic or metal as you like</li> <li>Different size and shapes meet your needs</li> </ol> |

Product Photo:



Related Product□



## Company Show:



Factory Show:



For more whisky glass or any glassware

please visit our website: <a href="http://www.okcandle.com/">http://www.okcandle.com/</a>

Or here may help you know more about us FAQ