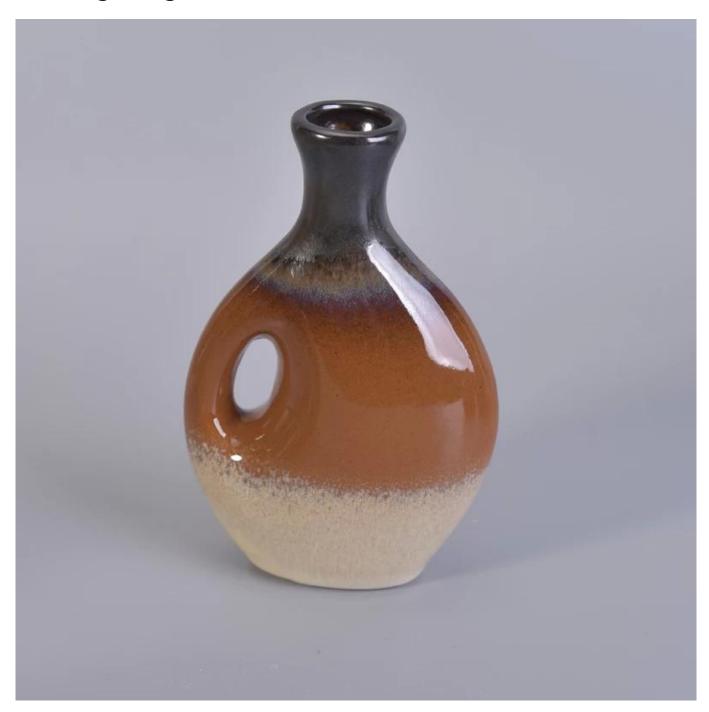

## Fambe glazing ceramic vase for floral decoration

## **Product Details**

| Item Name  | Fambe glazing ceramic vase for floral decoration                                           |
|------------|--------------------------------------------------------------------------------------------|
| Item No.   | SGSN17033002C                                                                              |
| Size       | Top dia: 31mm Bottom dia: 47*24mm Height: 140mm Max dia: 90mm Weight: 159g Capacity: 152ml |
| Brand name | Sunny Glassware                                                                            |