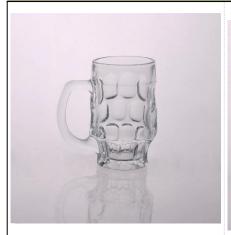

# Factory price waist beer mug, wholesale promotional beer glass tumbler, glass beer mug for bar

| AMMO CANONS     |                  |                                                                                                                                                                                                                  |
|-----------------|------------------|------------------------------------------------------------------------------------------------------------------------------------------------------------------------------------------------------------------|
| Product Details |                  |                                                                                                                                                                                                                  |
| T:83mm H:137mm  | Item No          | SGZW15040908                                                                                                                                                                                                     |
|                 | Size             | 83*76*137mm                                                                                                                                                                                                      |
|                 | Capacity         | 350ml                                                                                                                                                                                                            |
|                 | Material         | Hight white glass                                                                                                                                                                                                |
|                 | Craft            | Machine Press                                                                                                                                                                                                    |
|                 | Sample           | 7days                                                                                                                                                                                                            |
|                 | Terms of payment | 30% deposit by T/T in advance and the balance after showing copy of L/C $$                                                                                                                                       |
|                 | Certification    | Food Safe, Dish washer test, FDA, LFGB                                                                                                                                                                           |
|                 | For your choice  | 1, Any logo printing on glass body 2, Any color painted, frosted, electroplating, logo laser for the finish 3, Special packing like shrink wrap, color gift box, white box etc 4, Any shape, size meet your need |