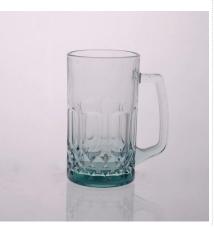

# Factory price waist beer mug, wholesale promotional beer glass tumbler, glass beer mug for bar

| AMMO CANONS     |                  |                                                                                                                                                                                                                  |
|-----------------|------------------|------------------------------------------------------------------------------------------------------------------------------------------------------------------------------------------------------------------|
| Product Details |                  |                                                                                                                                                                                                                  |
| T:83mm H:137mm  | Item No          | SGZW15040908                                                                                                                                                                                                     |
|                 | Size             | 83*76*137mm                                                                                                                                                                                                      |
|                 | Capacity         | 350ml                                                                                                                                                                                                            |
|                 | Material         | Hight white glass                                                                                                                                                                                                |
|                 | Craft            | Machine Press                                                                                                                                                                                                    |
|                 | Sample           | 7days                                                                                                                                                                                                            |
|                 | Terms of payment | 30% deposit by T/T in advance and the balance after showing copy of L/C $$                                                                                                                                       |
|                 | Certification    | Food Safe, Dish washer test, FDA, LFGB                                                                                                                                                                           |
|                 | For your choice  | 1, Any logo printing on glass body 2, Any color painted, frosted, electroplating, logo laser for the finish 3, Special packing like shrink wrap, color gift box, white box etc 4, Any shape, size meet your need |