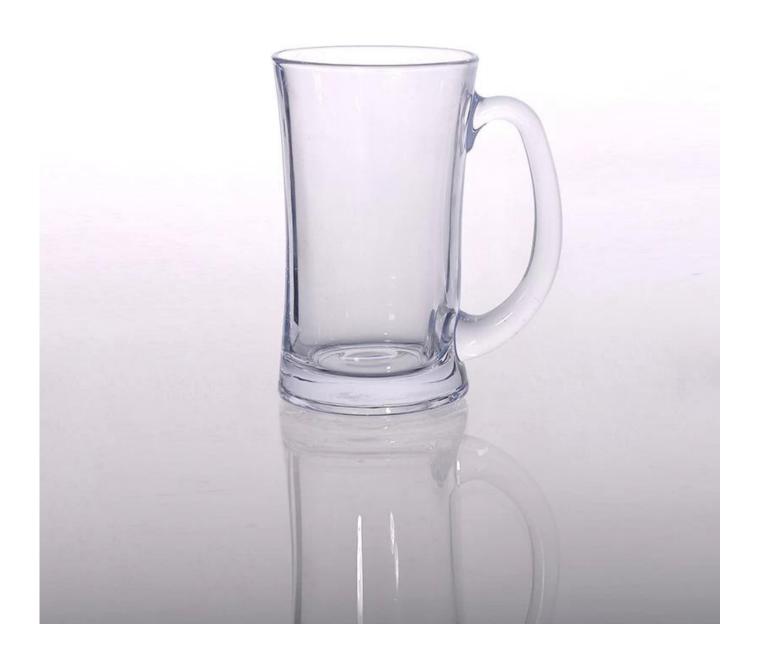

# Factory price waist beer mug, wholesale promotional beer glass tumbler, glass beer mug for bar

| AMMO CANONS     |                  |                                                                                                                                                                                                                  |
|-----------------|------------------|------------------------------------------------------------------------------------------------------------------------------------------------------------------------------------------------------------------|
| Product Details |                  |                                                                                                                                                                                                                  |
| T:83mm H:137mm  | Item No          | SGZW15040908                                                                                                                                                                                                     |
|                 | Size             | 83*76*137mm                                                                                                                                                                                                      |
|                 | Capacity         | 350ml                                                                                                                                                                                                            |
|                 | Material         | Hight white glass                                                                                                                                                                                                |
|                 | Craft            | Machine Press                                                                                                                                                                                                    |
|                 | Sample           | 7days                                                                                                                                                                                                            |
|                 | Terms of payment | 30% deposit by T/T in advance and the balance after showing copy of L/C $$                                                                                                                                       |
|                 | Certification    | Food Safe, Dish washer test, FDA, LFGB                                                                                                                                                                           |
|                 | For your choice  | 1, Any logo printing on glass body 2, Any color painted, frosted, electroplating, logo laser for the finish 3, Special packing like shrink wrap, color gift box, white box etc 4, Any shape, size meet your need |