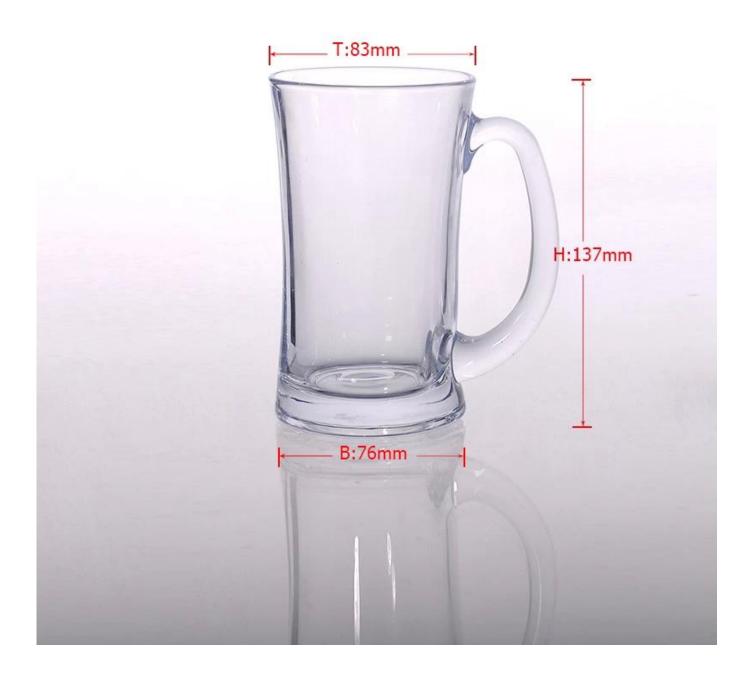

# Factory price waist beer mug, wholesale promotional beer glass tumbler, glass beer mug for bar

| AMMO CANONS     |                  |                                                                                                                                                                                                                  |
|-----------------|------------------|------------------------------------------------------------------------------------------------------------------------------------------------------------------------------------------------------------------|
| Product Details |                  |                                                                                                                                                                                                                  |
| T:83mm H:137mm  | Item No          | SGZW15040908                                                                                                                                                                                                     |
|                 | Size             | 83*76*137mm                                                                                                                                                                                                      |
|                 | Capacity         | 350ml                                                                                                                                                                                                            |
|                 | Material         | Hight white glass                                                                                                                                                                                                |
|                 | Craft            | Machine Press                                                                                                                                                                                                    |
|                 | Sample           | 7days                                                                                                                                                                                                            |
|                 | Terms of payment | 30% deposit by T/T in advance and the balance after showing copy of L/C $$                                                                                                                                       |
|                 | Certification    | Food Safe, Dish washer test, FDA, LFGB                                                                                                                                                                           |
|                 | For your choice  | 1, Any logo printing on glass body 2, Any color painted, frosted, electroplating, logo laser for the finish 3, Special packing like shrink wrap, color gift box, white box etc 4, Any shape, size meet your need |