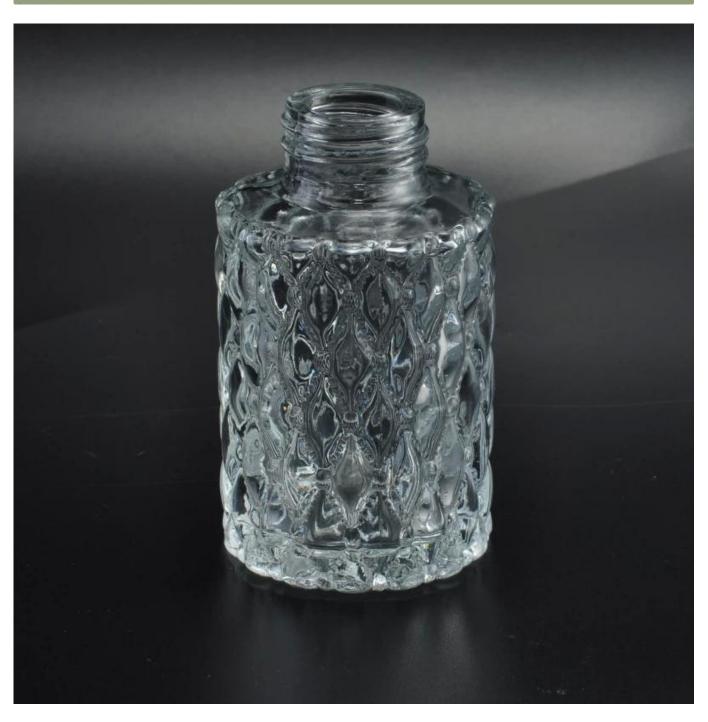

# Exquisite cylinder perfume bottles glass perfume bottle

| Item Name     | Exquisite cylinder perfume bottles glass perfume bottle                                                         |
|---------------|-----------------------------------------------------------------------------------------------------------------|
| Item No.      | SGLG16042702                                                                                                    |
| Size          | Top dia:27mm<br>Bottom dia:50mm<br>Height: 87mm<br>Weight: 132g<br>Capacity: 86ml                               |
| Brand name    | Sunny Glassware                                                                                                 |
| Sample time   | 1.5 days to exist in the shape and size of the products<br>2:15 days if you need new shape and size of products |
| Packing       | Security packaging normal 24pcs / 36pcs / 48pcs per carton etc. export with egg divider                         |
| MOQ           | 30,000pcs                                                                                                       |
| Delivery time | Within 35 days after order confirmed                                                                            |