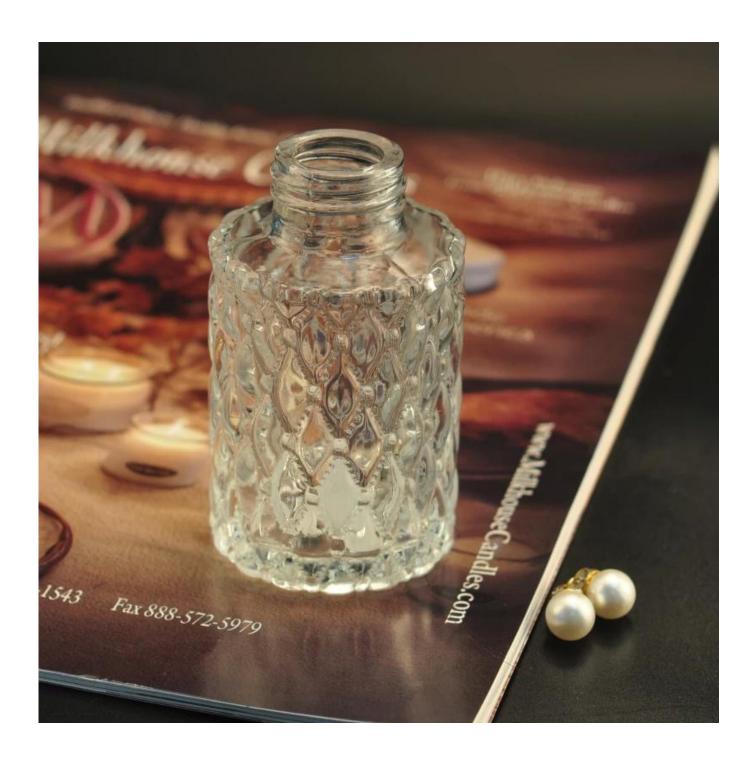

### **Usage**

- 1. Perfect gift for lovers, parents, children, friends.
- 2. Exquisite refillable perfume bottle makes your fragrance lasting
- 3. Unique design attracts your eyes on it.Refillable for your fragrance perfume.Also good to be a furnishing article decorating home.