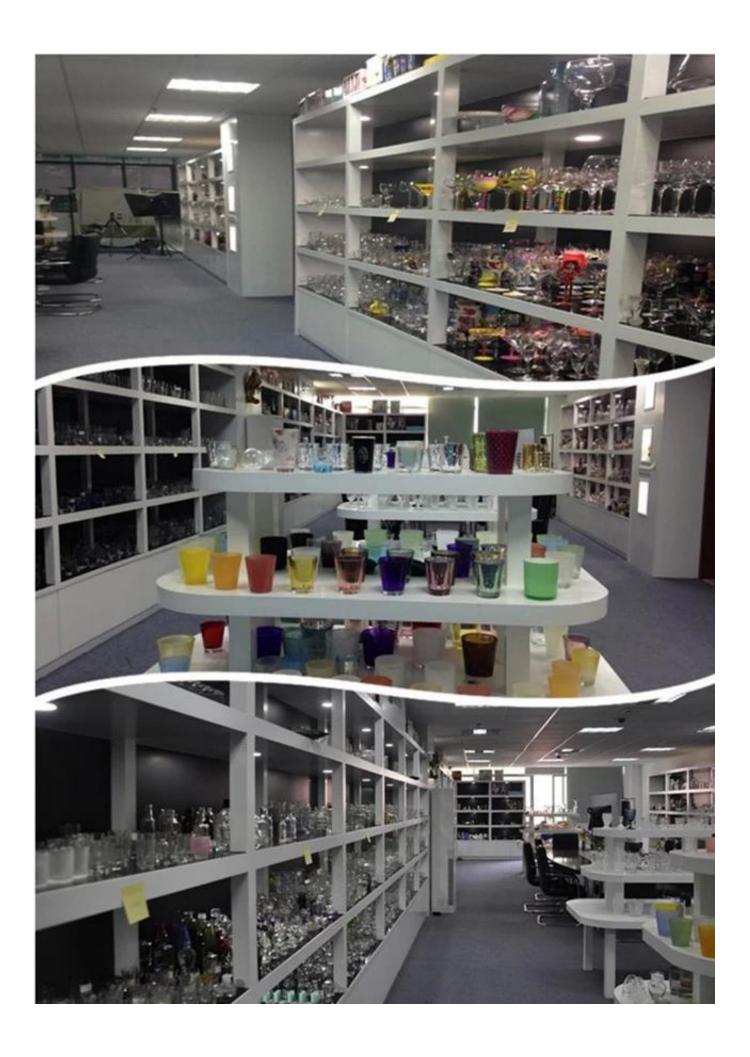

|

#### **Feature**

- 1. Any logo printing on glass bottles body
- 2. Any color painted, frosted, electroplating, logo laser for the finish
- 3. Special packing like shrink wrap, color gift box, white box etc
- 4. Any shape, size meet your need
- 5. It is eco-friendly

### **Usage**

- 1. Perfect gift for lovers, parents, children, friends.
- 2. Exquisite refillable perfume bottle makes your fragrance lasting
- 3. Unique design attracts your eyes on it.Refillable for your fragrance perfume.Also good to be a furnishing article decorating home.

## **Payment Terms**

- 1. 30% deposit by T / T in advance, the balance after showing the copy of B / L  $\,$
- 2. L/C, Escrow, T/T and Western Union can be acceptable, but different countries different payment terms.



























## **Personalized Service**

- 1. Different designs and sizes for choice, OEM/ODM available
- 2. Any color painted, frost, electroplate, pattern laser carver processing
- 3. Special package like shrink wrap, color gift box, white gift box etc.
- 4. We have exclusive workers for quality control.
- 5. We have professional workshop and warehouse to ensure the delivery time

## Certification