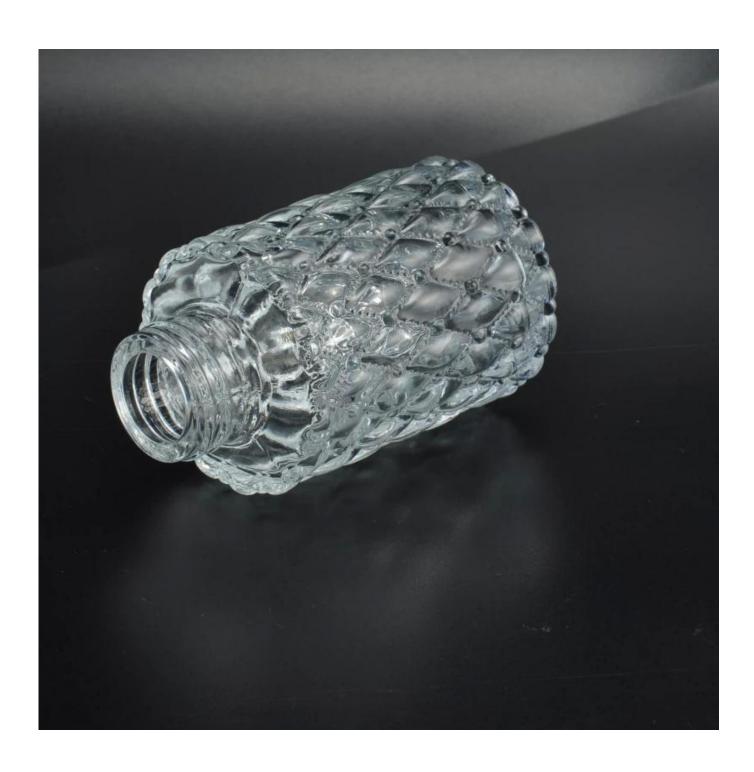

# Exquisite cylinder perfume bottles glass perfume bottle

| Item Name     | Exquisite cylinder perfume bottles glass perfume bottle                                                         |
|---------------|-----------------------------------------------------------------------------------------------------------------|
| Item No.      | SGLG16042702                                                                                                    |
| Size          | Top dia:27mm<br>Bottom dia:50mm<br>Height: 87mm<br>Weight: 132g<br>Capacity: 86ml                               |
| Brand name    | Sunny Glassware                                                                                                 |
| Sample time   | 1.5 days to exist in the shape and size of the products<br>2:15 days if you need new shape and size of products |
| Packing       | Security packaging normal 24pcs / 36pcs / 48pcs per carton etc. export with egg divider                         |
| MOQ           | 30,000pcs                                                                                                       |
| Delivery time | Within 35 days after order confirmed                                                                            |