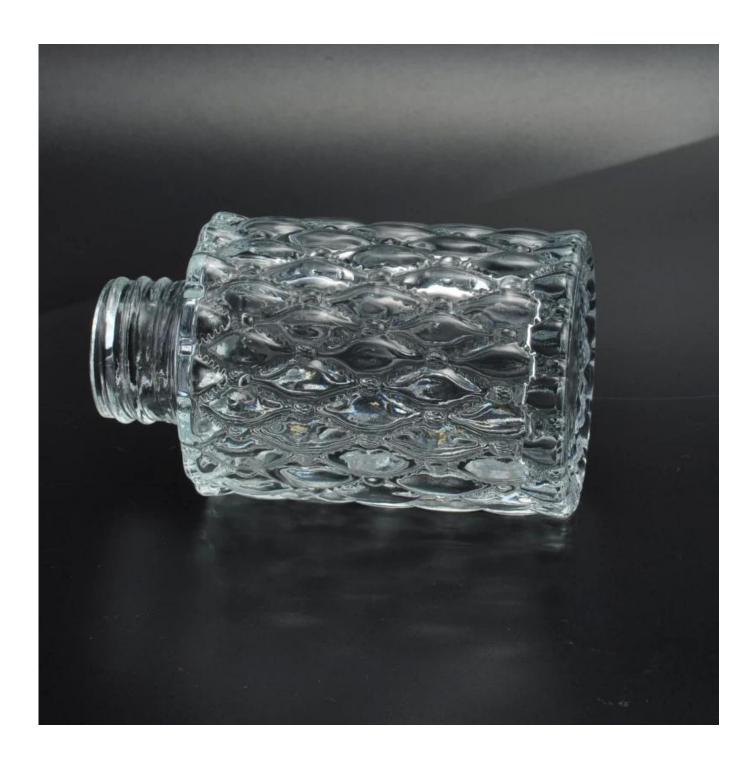

# Exquisite cylinder perfume bottles glass perfume bottle

| Item Name     | Exquisite cylinder perfume bottles glass perfume bottle                                                         |
|---------------|-----------------------------------------------------------------------------------------------------------------|
| Item No.      | SGLG16042702                                                                                                    |
| Size          | Top dia:27mm<br>Bottom dia:50mm<br>Height: 87mm<br>Weight: 132g<br>Capacity: 86ml                               |
| Brand name    | Sunny Glassware                                                                                                 |
| Sample time   | 1.5 days to exist in the shape and size of the products<br>2:15 days if you need new shape and size of products |
| Packing       | Security packaging normal 24pcs / 36pcs / 48pcs per carton etc. export with egg divider                         |
| MOQ           | 30,000pcs                                                                                                       |
| Delivery time | Within 35 days after order confirmed                                                                            |