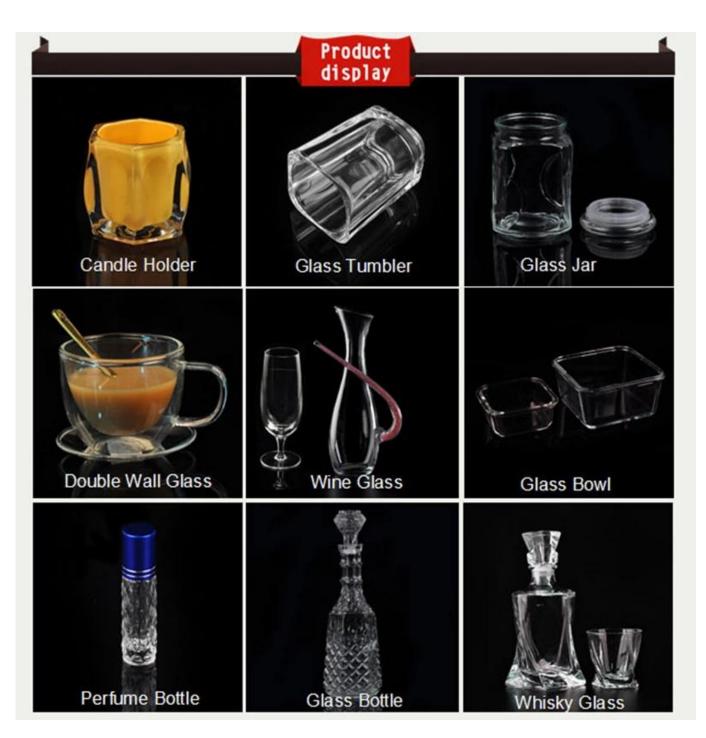

# Exquisite cylinder perfume bottles glass perfume bottle

| Item Name     | Exquisite cylinder perfume bottles glass perfume bottle                                                         |
|---------------|-----------------------------------------------------------------------------------------------------------------|
| Item No.      | SGLG16042702                                                                                                    |
| Size          | Top dia:27mm<br>Bottom dia:50mm<br>Height: 87mm<br>Weight: 132g<br>Capacity: 86ml                               |
| Brand name    | Sunny Glassware                                                                                                 |
| Sample time   | 1.5 days to exist in the shape and size of the products<br>2:15 days if you need new shape and size of products |
| Packing       | Security packaging normal 24pcs / 36pcs / 48pcs per carton etc. export with egg divider                         |
| MOQ           | 30,000pcs                                                                                                       |
| Delivery time | Within 35 days after order confirmed                                                                            |

#### **Feature**

- 1. Any logo printing on glass bottles body
- 2. Any color painted, frosted, electroplating, logo laser for the finish
- 3. Special packing like shrink wrap, color gift box, white box etc
- 4. Any shape, size meet your need
- 5. It is eco-friendly

### **Usage**

- 1. Perfect gift for lovers, parents, children, friends.
- 2. Exquisite refillable perfume bottle makes your fragrance lasting
- 3. Unique design attracts your eyes on it.Refillable for your fragrance perfume.Also good to be a furnishing article decorating home.