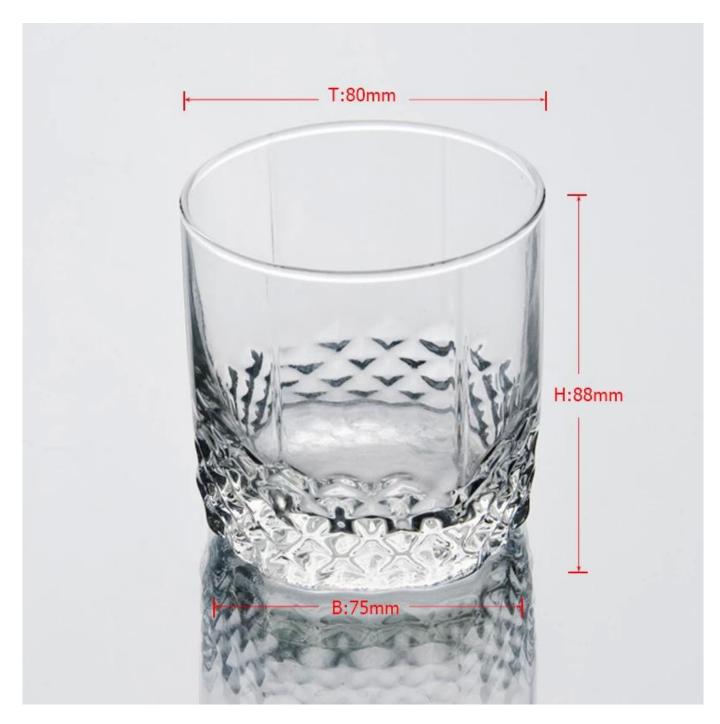

| 1. Different designs and sizes for choice                                  |
|                  | 2 .Any color painted, frost, electroplate, pattern laser carver processing |
| For your choices | 3. Special package like shrink wrap, color gift box, white gift box etc.   |
|                  | 4. We have exclusive workers for quality control                           |
|                  | 5. We have professional workshop and warehouse to ensure the delivery time |
|                  |                                                                            |
|                  |                                                                            |
|                  |                                                                            |

## **Product Photo:**





## **Related Products:**







## **Company Show:**



**Factory Show:** 



For more **glass** or any glassware,

please visit our website: http://www.okcandle.com/ Or here may help you know more about us: FAQ