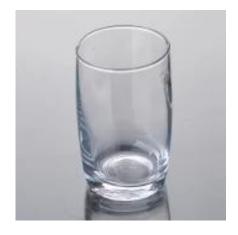

## **Product Photo:**

## **Product Details:**

| Item No.         | SJS5001                                                                    |
|------------------|----------------------------------------------------------------------------|
| Material         | High white glass                                                           |
| Process          | Machine blown                                                              |
| Samples time     | 1. 5 days if at exit shaped and size of glass                              |
|                  | 2. 15 days if need new shape or size of glass                              |
| Packing          | Normal packing,72 pcs into export carton, carton with cardboard divider    |
| Product Capacity | 500,000~1,000,000 pcs per month                                            |
| Delivery time    | Within 35 days after the sample and order confirmed                        |
| Payment terms    | 30% deposit by T/T in advance and the balance against the copy of B/L      |
| Shipment         | By sea, by air, by Express and your shipping agent is acceptable           |
|                  | 1. Machine blown <b>drinking glass</b> with high quality                   |
| Product Features | 2. Suitable for used in church, home, etc.                                 |
|                  | 3. It is eco-friendly                                                      |
|                  | 4. Meet CE,FDA test,CA 65 test                                             |
|                  | 1. Different designs and sizes for choice                                  |
|                  | 2 .Any color painted, frost, electroplate, pattern laser carver processing |
| For your choices | 3. Special package like shrink wrap, color gift box, white gift box etc.   |
|                  | 4. We have exclusive workers for quality control                           |
|                  | 5. We have professional workshop and warehouse to ensure the delivery time |
|                  |                                                                            |
|                  |                                                                            |
|                  |                                                                            |