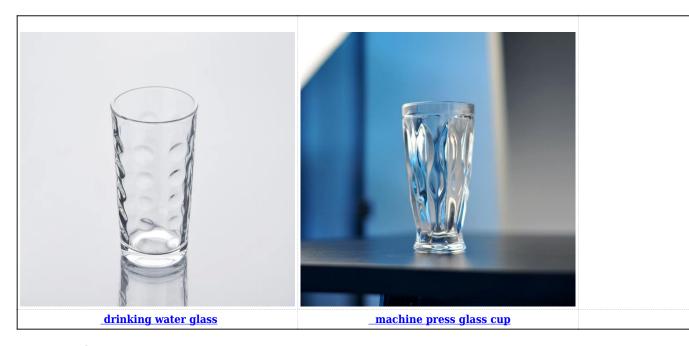

## **Product Details:**

| Item No.         | SJS2202                                                                                                                                                                                                                                                                                                                                                                |
|------------------|------------------------------------------------------------------------------------------------------------------------------------------------------------------------------------------------------------------------------------------------------------------------------------------------------------------------------------------------------------------------|
| Material         | glass                                                                                                                                                                                                                                                                                                                                                                  |
| Process          | Machine blown glass                                                                                                                                                                                                                                                                                                                                                    |
| Samples time     | <ol> <li>5 days if at exit shaped and size of glass.</li> <li>days if need new shape or size of glass.</li> </ol>                                                                                                                                                                                                                                                      |
| Packing          | Normal packing,24or 36pcs into export carton, carton with cardboard divider                                                                                                                                                                                                                                                                                            |
| Product Capacity | 500,000~1,000,000 pcs per month                                                                                                                                                                                                                                                                                                                                        |
| Delivery time    | Within 35 days after the sample and order confirmed                                                                                                                                                                                                                                                                                                                    |
| Payment terms    | 30% deposit by T/T in advance and the balance against the copy of B/L                                                                                                                                                                                                                                                                                                  |
| Shipment         | By sea, byair, by Express and your shipping agent is acceptable                                                                                                                                                                                                                                                                                                        |
| Product Features | <ul><li>1.Machine blown glass</li><li>2. Suitable for used in pub, hotel, restaurants, etc.</li><li>3. It is eco-friendly.</li><li>4. Passed CE &amp; FDA test</li></ul>                                                                                                                                                                                               |
| For your choices | <ol> <li>Different designs and sizes for choice.</li> <li>Any color painted, frost, electro plate, pattern laser carver processing;</li> <li>Special package like shrink wrap, color gift box, white gift box etc.</li> <li>We have exclusive workers for quality control.</li> <li>We have professional workshop and warehouse to ensure the delivery time</li> </ol> |