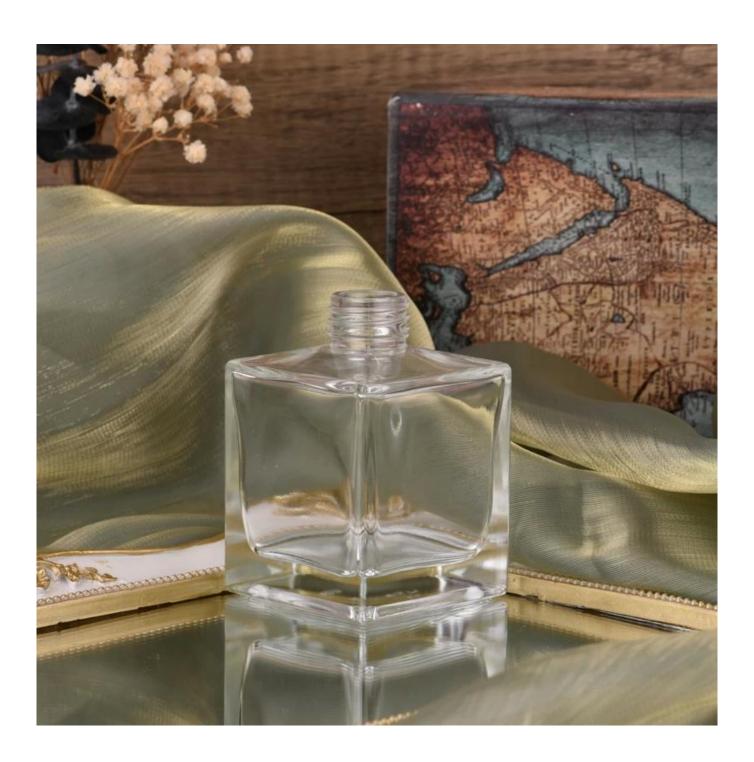

product name

empty square 200ml aromatic glass reed diffuser glass wholesale

| Sample time         | 1. 5 days if there is a shape and size of the glass<br>2. 15 days, if you need new shapes and glass size |
|---------------------|----------------------------------------------------------------------------------------------------------|
| To measure          | Article: SGHY23083105<br>Top Dia:25mm<br>Height: 102mm<br>Weight: 352g<br>Capacity: 200ml                |
| Packaging           | Normal packaging, single gift box, pvc box, window box, color box, white box, etc.                       |
| Delivery time       | Within 35 days from the confirmation of the sample and the order                                         |
| Payment term        | 30% deposit by T/T in advance and the balance with respect to the copy of B/L                            |
| Shipping            | By sea, by air, by Express and your shipping agent is acceptable                                         |
| Opportunity for use | Home furnishings, wedding decoration, favors, improvement of decoration                                  |