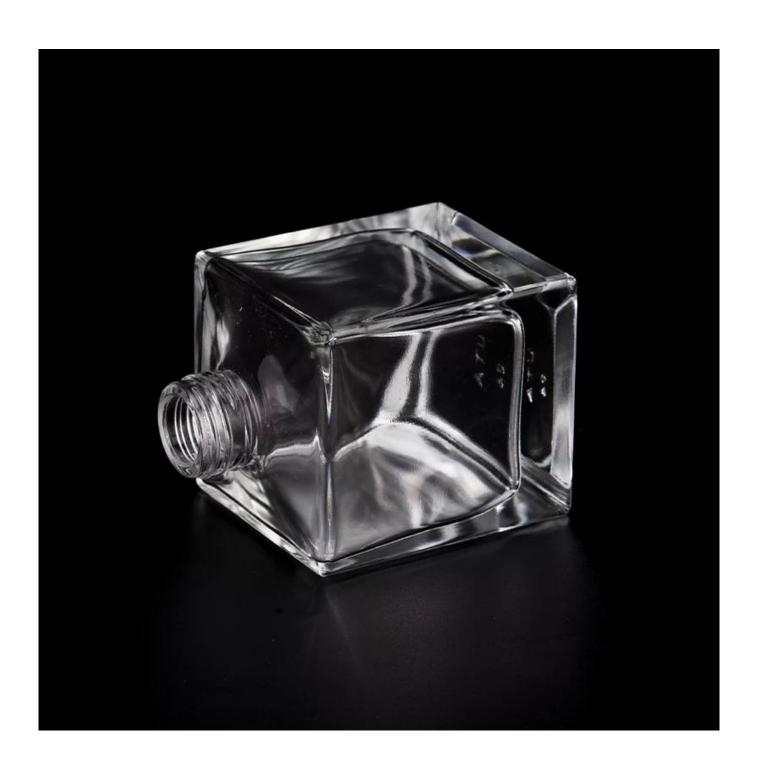

product name

empty square 200ml aromatic glass reed diffuser glass wholesale

| Sample time         | 1. 5 days if there is a shape and size of the glass<br>2. 15 days, if you need new shapes and glass size |
|---------------------|----------------------------------------------------------------------------------------------------------|
| To measure          | Article: SGHY23083105<br>Top Dia:25mm<br>Height: 102mm<br>Weight: 352g<br>Capacity: 200ml                |
| Packaging           | Normal packaging, single gift box, pvc box, window box, color box, white box, etc.                       |
| Delivery time       | Within 35 days from the confirmation of the sample and the order                                         |
| Payment term        | 30% deposit by T/T in advance and the balance with respect to the copy of B/L                            |
| Shipping            | By sea, by air, by Express and your shipping agent is acceptable                                         |
| Opportunity for use | Home furnishings, wedding decoration, favors, improvement of decoration                                  |