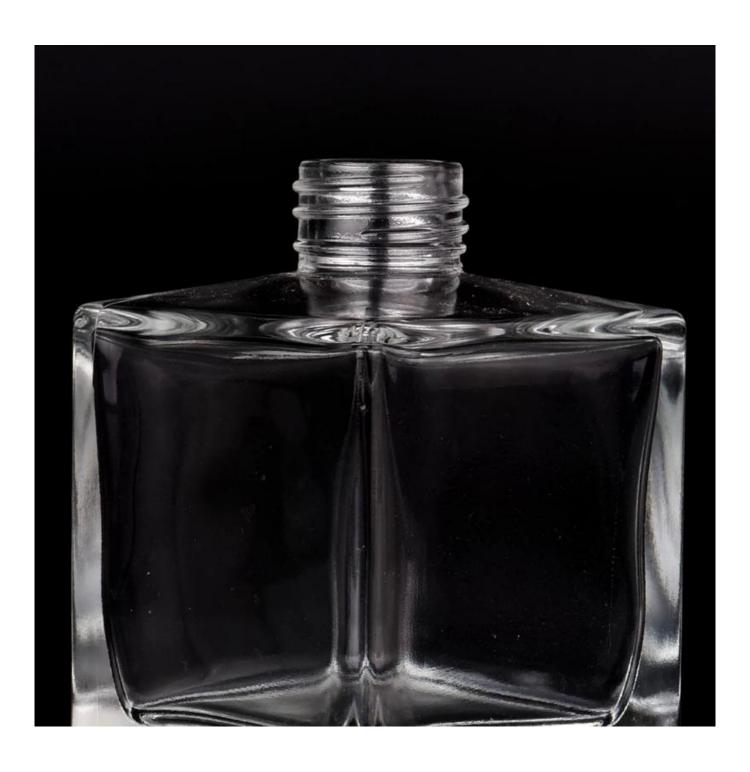

product name

empty square 200ml aromatic glass reed diffuser glass wholesale

| Sample time         | 1. 5 days if there is a shape and size of the glass<br>2. 15 days, if you need new shapes and glass size |
|---------------------|----------------------------------------------------------------------------------------------------------|
| To measure          | Article: SGHY23083105<br>Top Dia:25mm<br>Height: 102mm<br>Weight: 352g<br>Capacity: 200ml                |
| Packaging           | Normal packaging, single gift box, pvc box, window box, color box, white box, etc.                       |
| Delivery time       | Within 35 days from the confirmation of the sample and the order                                         |
| Payment term        | 30% deposit by T/T in advance and the balance with respect to the copy of B/L                            |
| Shipping            | By sea, by air, by Express and your shipping agent is acceptable                                         |
| Opportunity for use | Home furnishings, wedding decoration, favors, improvement of decoration                                  |