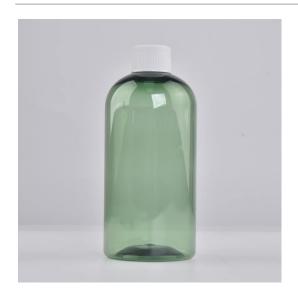

#### Flexible size design allows your market to grow rapidly

Item No.:SGSY23011319

Top dia: 35mm Bottom dia: 80mm Height: 195mm Weight: 72g Capacity: 700ml

Custom designs and different sizes available

With our strong support, our customers are growing rapidly, from small labs to industry leaders.