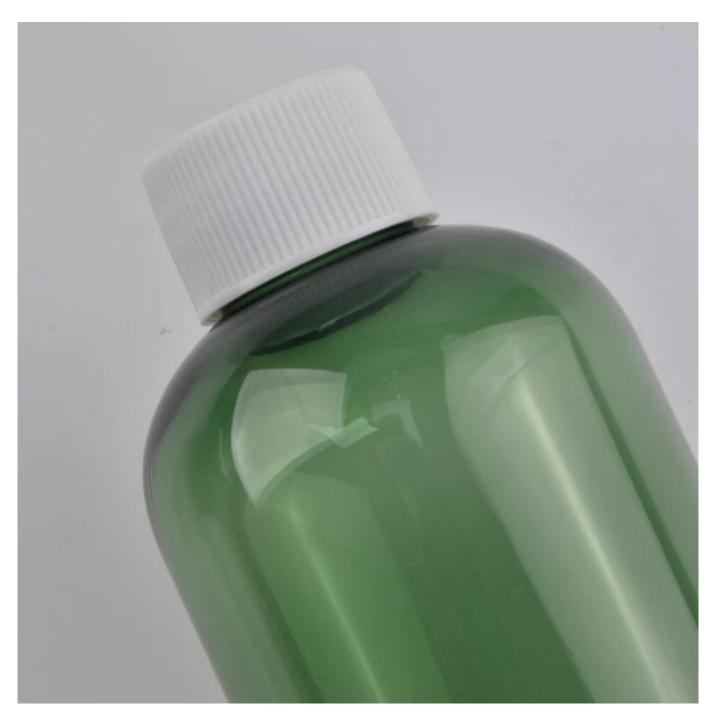

#### Flexible size design allows your market to grow rapidly

Item No.:SGSY23011319

Top dia: 35mm Bottom dia: 80mm Height: 195mm Weight: 72g Capacity: 700ml

Custom designs and different sizes available

With our strong support, our customers are growing rapidly, from small labs to industry leaders.