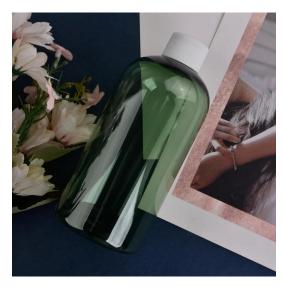

#### Flexible size design allows your market to grow rapidly

Item No.:SGSY23011319

Top dia: 35mm Bottom dia: 80mm Height: 195mm Weight: 72g Capacity: 700ml

Custom designs and different sizes available

With our strong support, our customers are growing rapidly, from small labs to industry leaders.