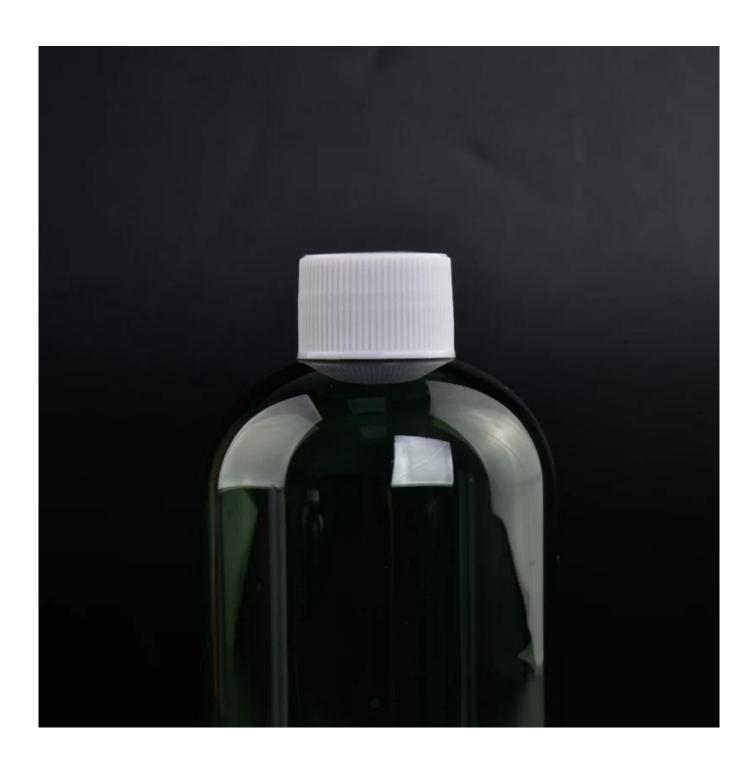

#### Flexible size design allows your market to grow rapidly

Item No.:SGSY23011319

Top dia: 35mm Bottom dia: 80mm Height: 195mm Weight: 72g Capacity: 700ml

Custom designs and different sizes available

With our strong support, our customers are growing rapidly, from small labs to industry leaders.