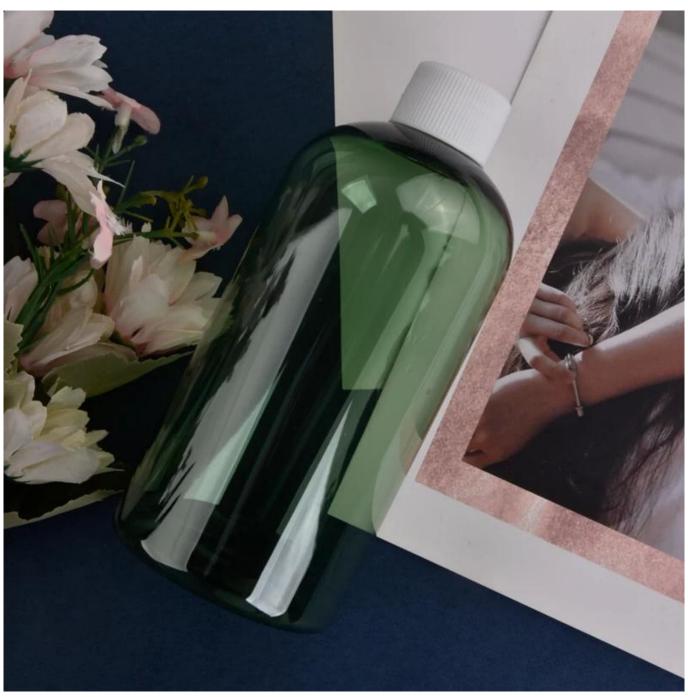

#### Flexible size design allows your market to grow rapidly

Item No.:SGSY23011319

Top dia: 35mm Bottom dia: 80mm Height: 195mm Weight: 72g Capacity: 700ml

Custom designs and different sizes available

With our strong support, our customers are growing rapidly, from small labs to industry leaders.