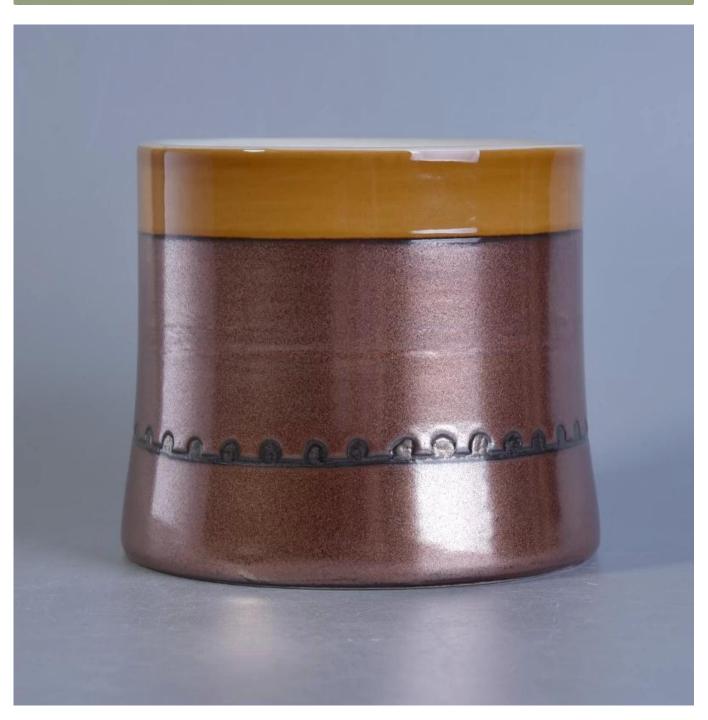

# **Empty Ceramic Candle Holders with Metal Glazing for Home Fragrance**

## Product Details

| Item number.             | SGTX17060905D                                                                                                                                                           |
|--------------------------|-------------------------------------------------------------------------------------------------------------------------------------------------------------------------|
| Material                 | ceramic candle holder with metal glazing finish                                                                                                                         |
| Craft                    | hand made ceramic candle holders with glazed glazing finish                                                                                                             |
| Samples time             | <ol> <li>5 days if there is a form and size of the ceramic</li> <li>15 days, if you need a new shape and size ceramic</li> </ol>                                        |
| Product Capacity         | 500,000 ~ 1,000,000 pieces per month                                                                                                                                    |
| The Features of products | <ol> <li>Hand made home decor ceramic candle holder</li> <li>used for scented candles,wax,etc</li> <li>It can be different colors pattern and shapes if need</li> </ol> |