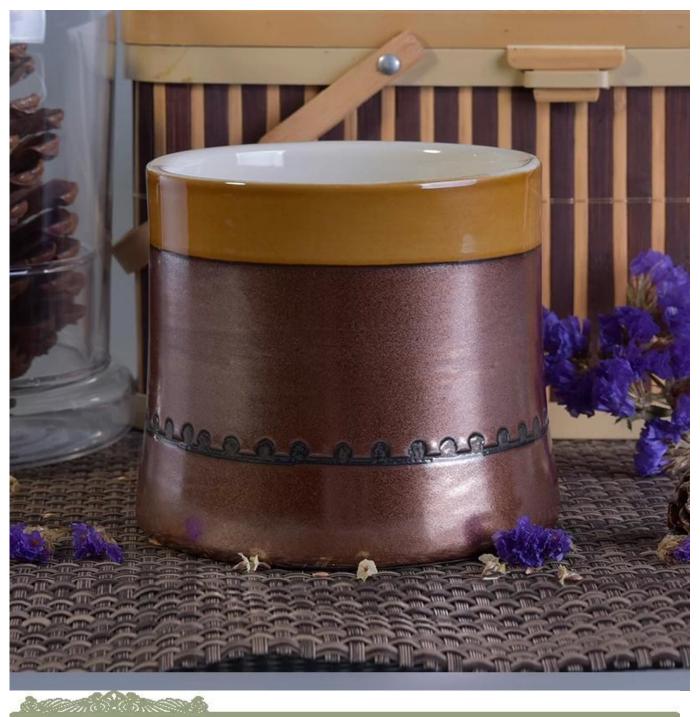

# **Empty Ceramic Candle Holders with Metal Glazing for Home Fragrance**

#### **Usage of Product**

- 1. Ceramic canlde holders can be used in wedding decoration, home decoration, party,banquet etc,
- 2. This candle container is very great as a gorgeous centerpiece for an event

- 3. The pottery candle jars can decorate your indoors and outdoors with this delicated rose figure glass candle holder.
- 4. The ceramic candle vessel is wonderful gift as housewarmings and other events.