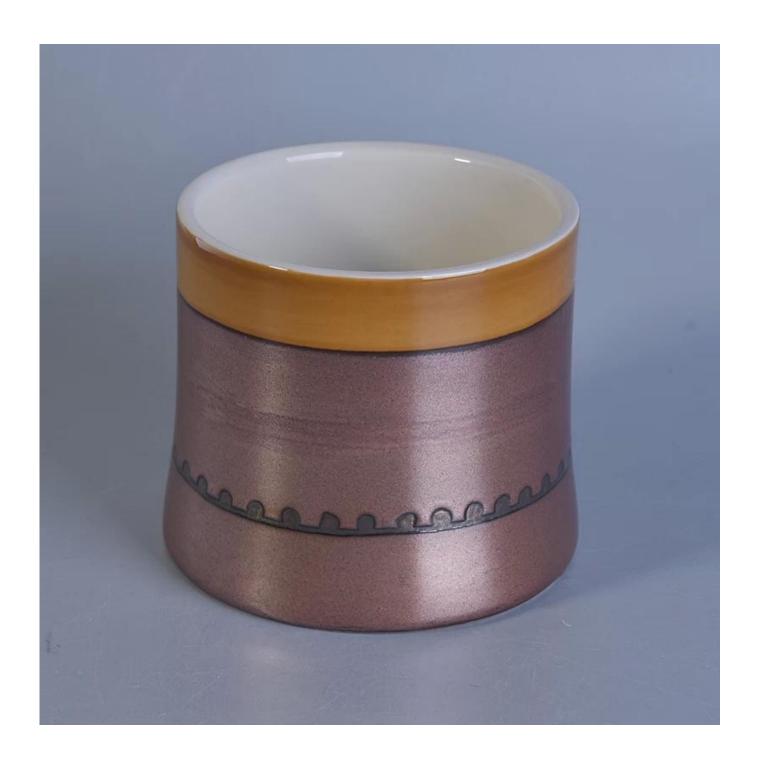

# **Empty Ceramic Candle Holders with Metal Glazing for Home Fragrance**

## Product Details

| Item number.             | SGTX17060905D                                                                                                                                                           |
|--------------------------|-------------------------------------------------------------------------------------------------------------------------------------------------------------------------|
| Material                 | ceramic candle holder with metal glazing finish                                                                                                                         |
| Craft                    | hand made ceramic candle holders with glazed glazing finish                                                                                                             |
| Samples time             | <ol> <li>5 days if there is a form and size of the ceramic</li> <li>15 days, if you need a new shape and size ceramic</li> </ol>                                        |
| Product Capacity         | 500,000 ~ 1,000,000 pieces per month                                                                                                                                    |
| The Features of products | <ol> <li>Hand made home decor ceramic candle holder</li> <li>used for scented candles,wax,etc</li> <li>It can be different colors pattern and shapes if need</li> </ol> |