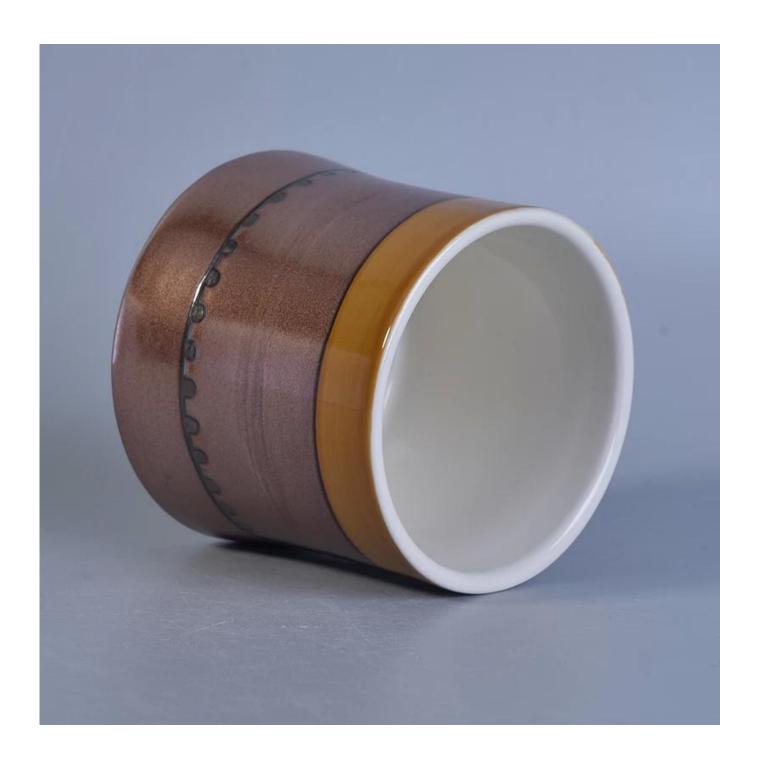

# **Empty Ceramic Candle Holders with Metal Glazing for Home Fragrance**

## Product Details

| Item number.             | SGTX17060905D                                                                                                                                                           |
|--------------------------|-------------------------------------------------------------------------------------------------------------------------------------------------------------------------|
| Material                 | ceramic candle holder with metal glazing finish                                                                                                                         |
| Craft                    | hand made ceramic candle holders with glazed glazing finish                                                                                                             |
| Samples time             | <ol> <li>5 days if there is a form and size of the ceramic</li> <li>15 days, if you need a new shape and size ceramic</li> </ol>                                        |
| Product Capacity         | 500,000 ~ 1,000,000 pieces per month                                                                                                                                    |
| The Features of products | <ol> <li>Hand made home decor ceramic candle holder</li> <li>used for scented candles,wax,etc</li> <li>It can be different colors pattern and shapes if need</li> </ol> |