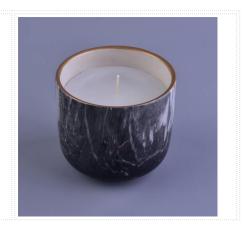

# **Empty Ceramic Candle Holders with Metal Glazing for Home Fragrance**

## Product Details

| Item number.             | SGTX17060905D                                                                                                                                                           |
|--------------------------|-------------------------------------------------------------------------------------------------------------------------------------------------------------------------|
| Material                 | ceramic candle holder with metal glazing finish                                                                                                                         |
| Craft                    | hand made ceramic candle holders with glazed glazing finish                                                                                                             |
| Samples time             | <ol> <li>5 days if there is a form and size of the ceramic</li> <li>15 days, if you need a new shape and size ceramic</li> </ol>                                        |
| Product Capacity         | 500,000 ~ 1,000,000 pieces per month                                                                                                                                    |
| The Features of products | <ol> <li>Hand made home decor ceramic candle holder</li> <li>used for scented candles,wax,etc</li> <li>It can be different colors pattern and shapes if need</li> </ol> |