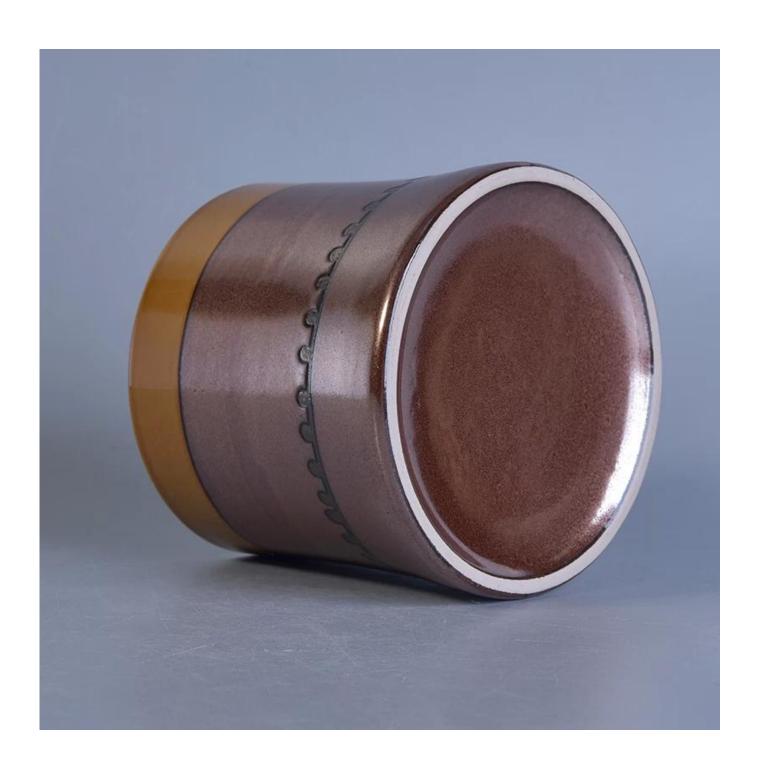

# **Empty Ceramic Candle Holders with Metal Glazing for Home Fragrance**

## Product Details

| Item number.             | SGTX17060905D                                                                                                                                                           |
|--------------------------|-------------------------------------------------------------------------------------------------------------------------------------------------------------------------|
| Material                 | ceramic candle holder with metal glazing finish                                                                                                                         |
| Craft                    | hand made ceramic candle holders with glazed glazing finish                                                                                                             |
| Samples time             | <ol> <li>5 days if there is a form and size of the ceramic</li> <li>15 days, if you need a new shape and size ceramic</li> </ol>                                        |
| Product Capacity         | 500,000 ~ 1,000,000 pieces per month                                                                                                                                    |
| The Features of products | <ol> <li>Hand made home decor ceramic candle holder</li> <li>used for scented candles,wax,etc</li> <li>It can be different colors pattern and shapes if need</li> </ol> |