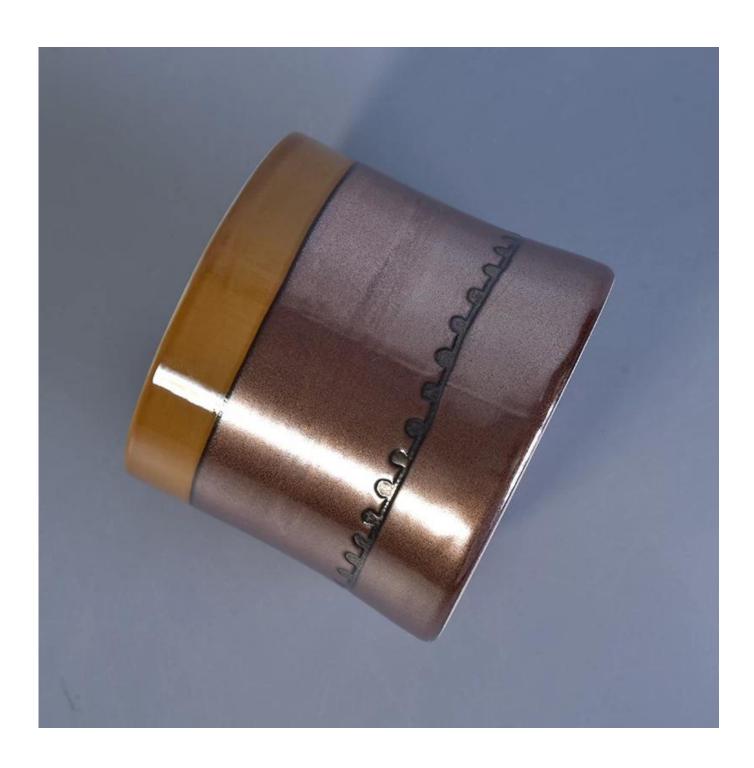

# **Empty Ceramic Candle Holders with Metal Glazing for Home Fragrance**

## Product Details

| Item number.             | SGTX17060905D                                                                                                                                                           |
|--------------------------|-------------------------------------------------------------------------------------------------------------------------------------------------------------------------|
| Material                 | ceramic candle holder with metal glazing finish                                                                                                                         |
| Craft                    | hand made ceramic candle holders with glazed glazing finish                                                                                                             |
| Samples time             | <ol> <li>5 days if there is a form and size of the ceramic</li> <li>15 days, if you need a new shape and size ceramic</li> </ol>                                        |
| Product Capacity         | 500,000 ~ 1,000,000 pieces per month                                                                                                                                    |
| The Features of products | <ol> <li>Hand made home decor ceramic candle holder</li> <li>used for scented candles,wax,etc</li> <li>It can be different colors pattern and shapes if need</li> </ol> |