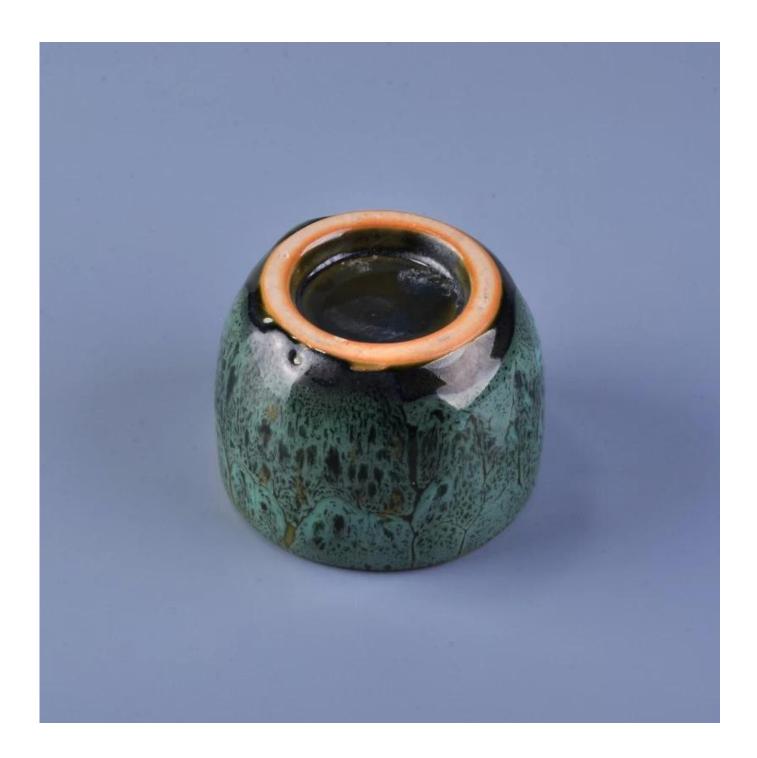

## **Descriptions**

This emerald color ceramic candle holder with polished finish surface is very elegant.