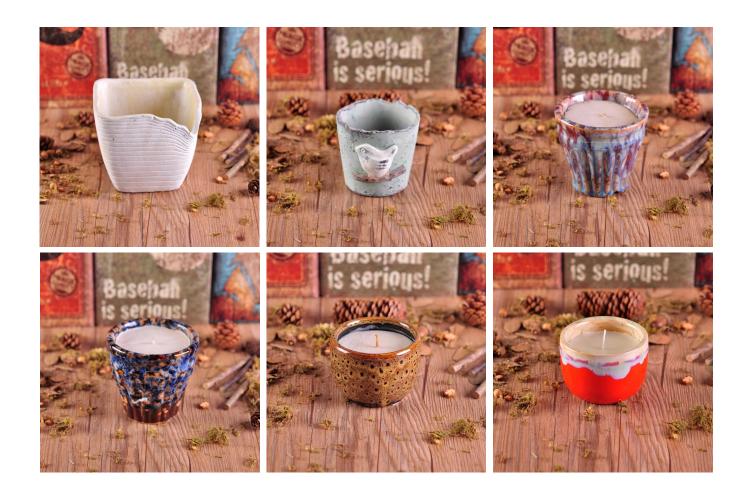

## **Emerald Color Handmade Ceramic Candle Jar China**

| Product Details |                                                                                                                           |
|-----------------|---------------------------------------------------------------------------------------------------------------------------|
| Item number.    | SGZC16101813                                                                                                              |
| Material        | Cement / concrete                                                                                                         |
| Craft           | Hand made                                                                                                                 |
| Sample time     | <ol> <li>5 days if there is existing stock of this design.</li> <li>10 days, if you need a new design or size.</li> </ol> |
| Main usages     | Decorative <u>ceramic and concrete candle holders</u> for home, wedding, party, etc.     Perfect gift choice              |
| The Features    | 1.Handmade,Eco-friendly,meet ASTM test.     2. Custom design, size, color, lid selection and gift box packing available.  |

## **Descriptions**

This emerald color ceramic candle holder with polished finish surface is very elegant.