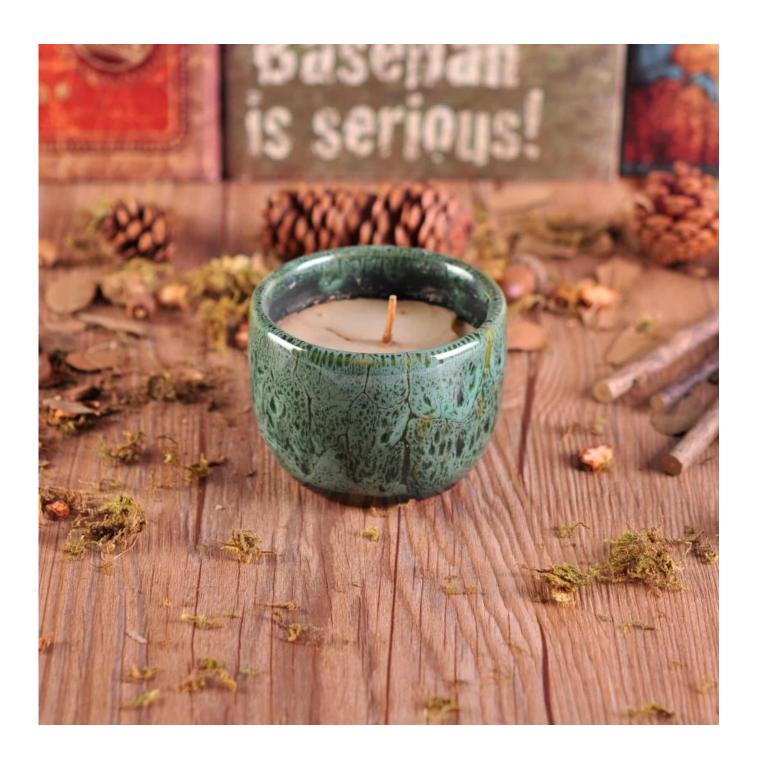

## **Emerald Color Handmade Ceramic Candle Jar China**

| Product Details |                                                                                                                           |
|-----------------|---------------------------------------------------------------------------------------------------------------------------|
| Item number.    | SGZC16101813                                                                                                              |
| Material        | Cement / concrete                                                                                                         |
| Craft           | Hand made                                                                                                                 |
| Sample time     | <ol> <li>5 days if there is existing stock of this design.</li> <li>10 days, if you need a new design or size.</li> </ol> |
| Main usages     | Decorative <u>ceramic and concrete candle holders</u> for home, wedding, party, etc.     Perfect gift choice              |
| The Features    | 1.Handmade,Eco-friendly,meet ASTM test.     2. Custom design, size, color, lid selection and gift box packing available.  |

## **Descriptions**

This emerald color ceramic candle holder with polished finish surface is very elegant.