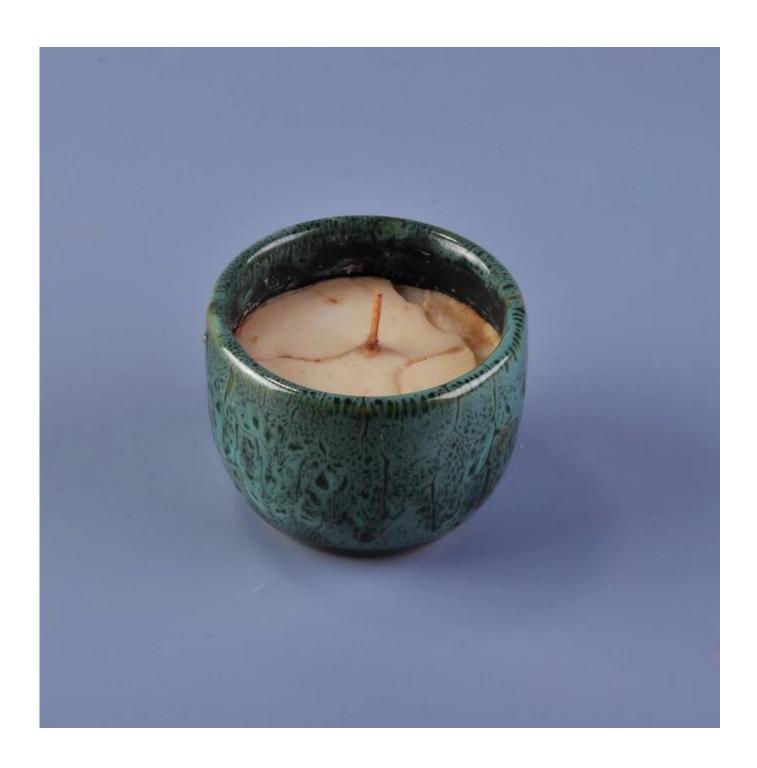

## **Emerald Color Handmade Ceramic Candle Jar China**

| Product Details |                                                                                                                           |
|-----------------|---------------------------------------------------------------------------------------------------------------------------|
| Item number.    | SGZC16101813                                                                                                              |
| Material        | Cement / concrete                                                                                                         |
| Craft           | Hand made                                                                                                                 |
| Sample time     | <ol> <li>5 days if there is existing stock of this design.</li> <li>10 days, if you need a new design or size.</li> </ol> |
| Main usages     | Decorative <u>ceramic and concrete candle holders</u> for home, wedding, party, etc.     Perfect gift choice              |
| The Features    | 1.Handmade,Eco-friendly,meet ASTM test.     2. Custom design, size, color, lid selection and gift box packing available.  |

## **Descriptions**

This emerald color ceramic candle holder with polished finish surface is very elegant.