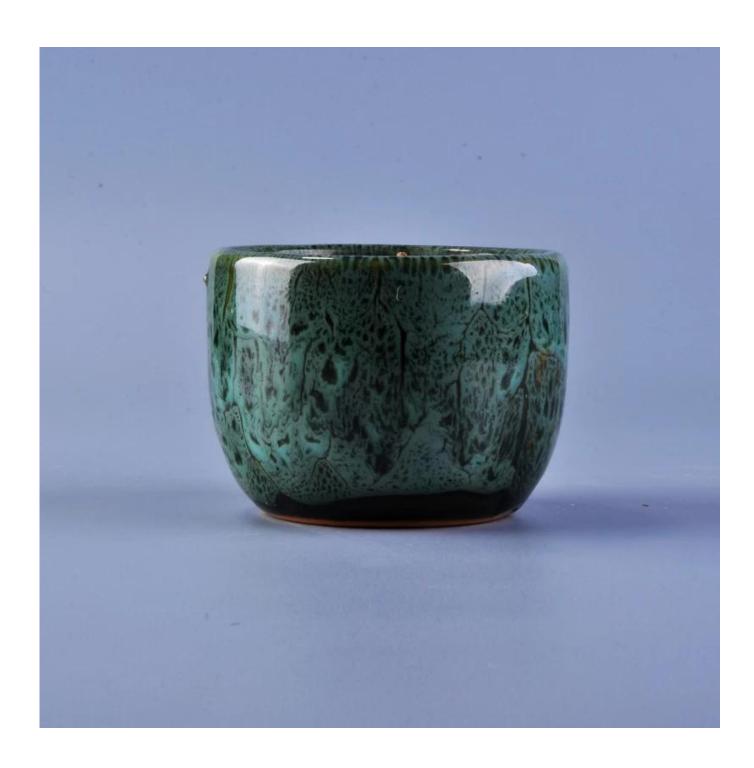

## **Emerald Color Handmade Ceramic Candle Jar China**

| Product Details |                                                                                                                           |
|-----------------|---------------------------------------------------------------------------------------------------------------------------|
| Item number.    | SGZC16101813                                                                                                              |
| Material        | Cement / concrete                                                                                                         |
| Craft           | Hand made                                                                                                                 |
| Sample time     | <ol> <li>5 days if there is existing stock of this design.</li> <li>10 days, if you need a new design or size.</li> </ol> |
| Main usages     | Decorative <u>ceramic and concrete candle holders</u> for home, wedding, party, etc.     Perfect gift choice              |
| The Features    | 1.Handmade,Eco-friendly,meet ASTM test.     2. Custom design, size, color, lid selection and gift box packing available.  |

## **Descriptions**

This emerald color ceramic candle holder with polished finish surface is very elegant.