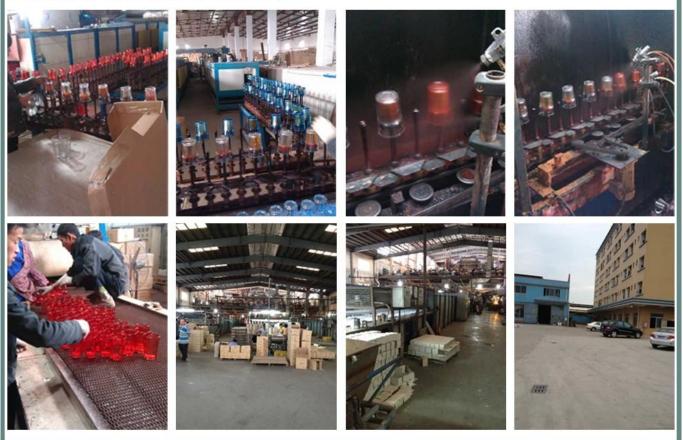

|
| For your choose  | <ol> <li>Any logo printing on the glass boby.</li> <li>Any color painted,frost,electro plate,patterm laser carver for the finish;</li> <li>Special package like shrink wrap, color gift box, white gift box etc:</li> <li>Open new mould for the glass, wood, plastic or metal as you like</li> <li>Different size and shapes meet your needs.</li> </ol> |

1.The logo and color is baked in 580 celsius high temperature,pure&poisonless

2. The mouth of cup is carefully polishes to ensure comfortable for using.

3.Carving,gold-rim,decal or embosses craft,handmade,exquisite&elegant.

 $4.0ur\ product\ could\ pass\ the\ SGS,FDA,BV\ and\ LFGB\ test$ 

## **Our factory:**

## OUR FACTORY





For more information, please visit our website: www.sunnyglassware.com

Or contact us:

Chally Xu

Tel:+86 0755 25643425-628

E-mail:sales32@sunnyglassware.com