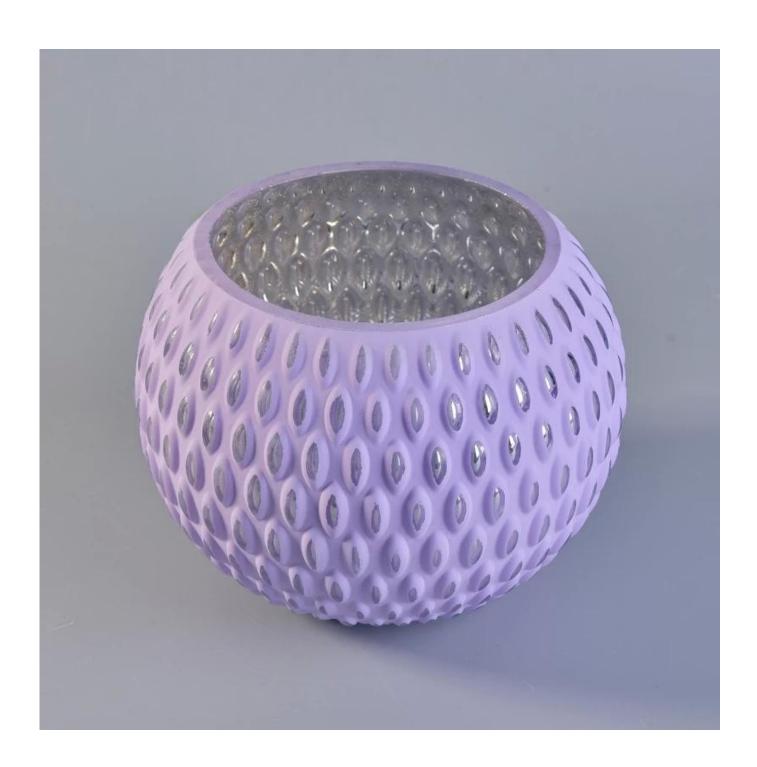

# Embossed pattern ball shape purple glass candles vase

| Item number.     | SGLYP17103102                                                             |
|------------------|---------------------------------------------------------------------------|
| Material         | high white glass material                                                 |
| craft            | Hand made glass candle jar                                                |
| Samples time     | 1. 5 days if there is a form and size of the glass                        |
|                  | 2. 15 days, if you need a new shape and size glass                        |
| Packaging        | Normal packing,16 pieces in box                                           |
| Product Capacity | 500,000 ~ 1,000,000 pieces per month                                      |
| Delivery time    | Within 35 days after the sample and in order confirmed                    |
| Terms of payment | 30% deposit by T / T in advance and balance against copy of B / L         |
| Shipment         | By sea, by air, by express and the delivery agent acceptable              |
|                  | 1. Home decor glass candle jar from high quality                          |
| Product Features | 2. Suitable for use in hotel, house, etc.                                 |
|                  | 3. Meet ASTM Test                                                         |
|                  | 1. Various designs and sizes for selection                                |
|                  | 2 Any color painted, cold, electroplating, laser model Processing cutter  |
| For your choice  | 3. Special package as shrink film, color gift box, white gift box, etc.   |
|                  | 4. We are exclusive of employees for quality control                      |
|                  | 5. We have a professional workshop and warehouse for ensure delivery time |