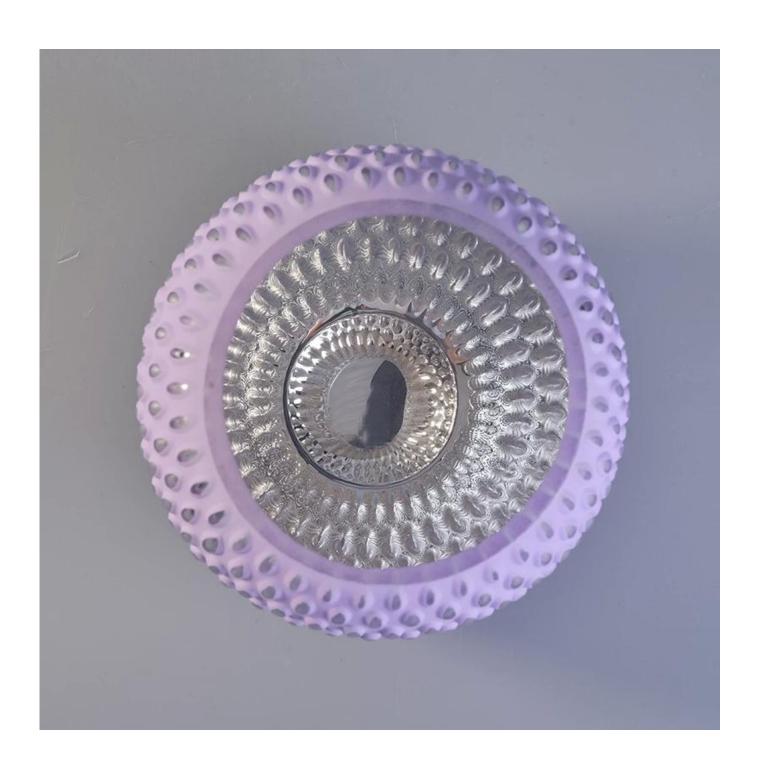

# Embossed pattern ball shape purple glass candles vase

| Item number.     | SGLYP17103102                                                             |
|------------------|---------------------------------------------------------------------------|
| Material         | high white glass material                                                 |
| craft            | Hand made glass candle jar                                                |
| Samples time     | 1. 5 days if there is a form and size of the glass                        |
|                  | 2. 15 days, if you need a new shape and size glass                        |
| Packaging        | Normal packing,16 pieces in box                                           |
| Product Capacity | 500,000 ~ 1,000,000 pieces per month                                      |
| Delivery time    | Within 35 days after the sample and in order confirmed                    |
| Terms of payment | 30% deposit by T / T in advance and balance against copy of B / L         |
| Shipment         | By sea, by air, by express and the delivery agent acceptable              |
|                  | 1. Home decor glass candle jar from high quality                          |
| Product Features | 2. Suitable for use in hotel, house, etc.                                 |
|                  | 3. Meet ASTM Test                                                         |
|                  | 1. Various designs and sizes for selection                                |
|                  | 2 Any color painted, cold, electroplating, laser model Processing cutter  |
| For your choice  | 3. Special package as shrink film, color gift box, white gift box, etc.   |
|                  | 4. We are exclusive of employees for quality control                      |
|                  | 5. We have a professional workshop and warehouse for ensure delivery time |