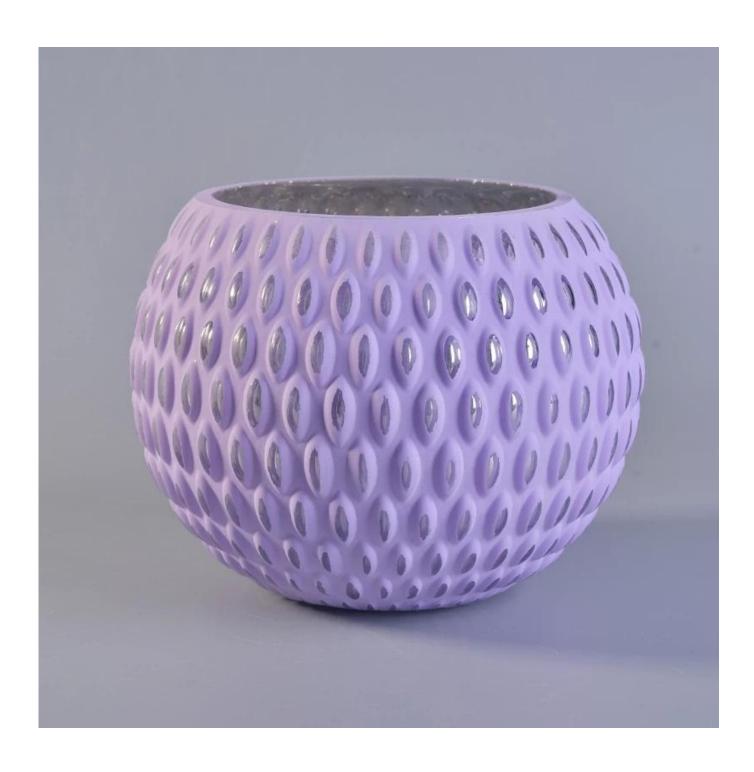

# Embossed pattern ball shape purple glass candles vase

| Item number.     | SGLYP17103102                                                             |
|------------------|---------------------------------------------------------------------------|
| Material         | high white glass material                                                 |
| craft            | Hand made glass candle jar                                                |
| Samples time     | 1. 5 days if there is a form and size of the glass                        |
|                  | 2. 15 days, if you need a new shape and size glass                        |
| Packaging        | Normal packing,16 pieces in box                                           |
| Product Capacity | 500,000 ~ 1,000,000 pieces per month                                      |
| Delivery time    | Within 35 days after the sample and in order confirmed                    |
| Terms of payment | 30% deposit by T / T in advance and balance against copy of B / L         |
| Shipment         | By sea, by air, by express and the delivery agent acceptable              |
|                  | 1. Home decor glass candle jar from high quality                          |
| Product Features | 2. Suitable for use in hotel, house, etc.                                 |
|                  | 3. Meet ASTM Test                                                         |
|                  | 1. Various designs and sizes for selection                                |
|                  | 2 Any color painted, cold, electroplating, laser model Processing cutter  |
| For your choice  | 3. Special package as shrink film, color gift box, white gift box, etc.   |
|                  | 4. We are exclusive of employees for quality control                      |
|                  | 5. We have a professional workshop and warehouse for ensure delivery time |