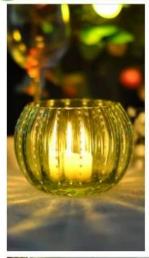

# Embossed pattern ball shape purple glass candles vase

| Item number.     | SGLYP17103102                                                             |
|------------------|---------------------------------------------------------------------------|
| Material         | high white glass material                                                 |
| craft            | Hand made glass candle jar                                                |
| Samples time     | 1. 5 days if there is a form and size of the glass                        |
|                  | 2. 15 days, if you need a new shape and size glass                        |
| Packaging        | Normal packing,16 pieces in box                                           |
| Product Capacity | 500,000 ~ 1,000,000 pieces per month                                      |
| Delivery time    | Within 35 days after the sample and in order confirmed                    |
| Terms of payment | 30% deposit by T / T in advance and balance against copy of B / L         |
| Shipment         | By sea, by air, by express and the delivery agent acceptable              |
|                  | 1. Home decor glass candle jar from high quality                          |
| Product Features | 2. Suitable for use in hotel, house, etc.                                 |
|                  | 3. Meet ASTM Test                                                         |
|                  | 1. Various designs and sizes for selection                                |
|                  | 2 Any color painted, cold, electroplating, laser model Processing cutter  |
| For your choice  | 3. Special package as shrink film, color gift box, white gift box, etc.   |
|                  | 4. We are exclusive of employees for quality control                      |
|                  | 5. We have a professional workshop and warehouse for ensure delivery time |