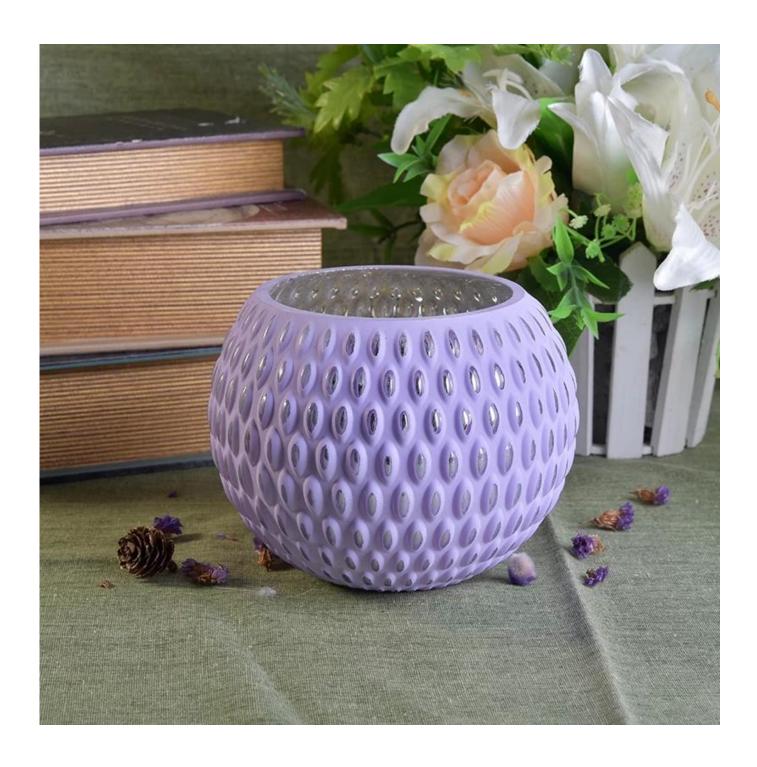

# Embossed pattern ball shape purple glass candles vase

| Item number.     | SGLYP17103102                                                             |
|------------------|---------------------------------------------------------------------------|
| Material         | high white glass material                                                 |
| craft            | Hand made glass candle jar                                                |
| Samples time     | 1. 5 days if there is a form and size of the glass                        |
|                  | 2. 15 days, if you need a new shape and size glass                        |
| Packaging        | Normal packing,16 pieces in box                                           |
| Product Capacity | 500,000 ~ 1,000,000 pieces per month                                      |
| Delivery time    | Within 35 days after the sample and in order confirmed                    |
| Terms of payment | 30% deposit by T / T in advance and balance against copy of B / L         |
| Shipment         | By sea, by air, by express and the delivery agent acceptable              |
|                  | 1. Home decor glass candle jar from high quality                          |
| Product Features | 2. Suitable for use in hotel, house, etc.                                 |
|                  | 3. Meet ASTM Test                                                         |
|                  | 1. Various designs and sizes for selection                                |
|                  | 2 Any color painted, cold, electroplating, laser model Processing cutter  |
| For your choice  | 3. Special package as shrink film, color gift box, white gift box, etc.   |
|                  | 4. We are exclusive of employees for quality control                      |
|                  | 5. We have a professional workshop and warehouse for ensure delivery time |