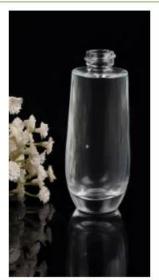

# Embossed pattern ball shape purple glass candles vase

| Item number.     | SGLYP17103102                                                             |
|------------------|---------------------------------------------------------------------------|
| Material         | high white glass material                                                 |
| craft            | Hand made glass candle jar                                                |
| Samples time     | 1. 5 days if there is a form and size of the glass                        |
|                  | 2. 15 days, if you need a new shape and size glass                        |
| Packaging        | Normal packing,16 pieces in box                                           |
| Product Capacity | 500,000 ~ 1,000,000 pieces per month                                      |
| Delivery time    | Within 35 days after the sample and in order confirmed                    |
| Terms of payment | 30% deposit by T / T in advance and balance against copy of B / L         |
| Shipment         | By sea, by air, by express and the delivery agent acceptable              |
|                  | 1. Home decor glass candle jar from high quality                          |
| Product Features | 2. Suitable for use in hotel, house, etc.                                 |
|                  | 3. Meet ASTM Test                                                         |
|                  | 1. Various designs and sizes for selection                                |
|                  | 2 Any color painted, cold, electroplating, laser model Processing cutter  |
| For your choice  | 3. Special package as shrink film, color gift box, white gift box, etc.   |
|                  | 4. We are exclusive of employees for quality control                      |
|                  | 5. We have a professional workshop and warehouse for ensure delivery time |