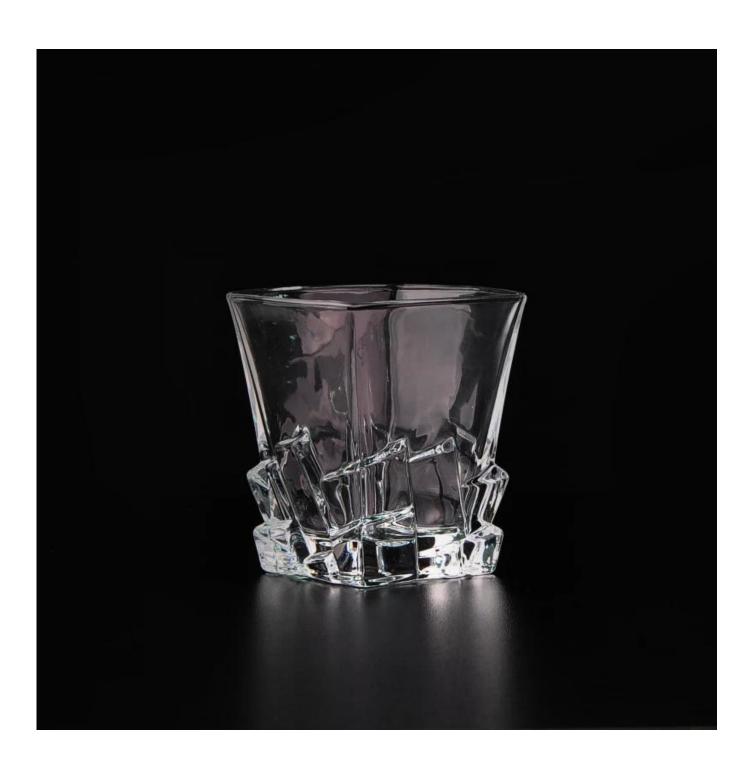

# **Embossed Square Rocks Glass**

| Product Details         |                                                                                                                                                                                                                                                            |
|-------------------------|------------------------------------------------------------------------------------------------------------------------------------------------------------------------------------------------------------------------------------------------------------|
| Item number.            | SGJD15060510                                                                                                                                                                                                                                               |
| Material                | Glass                                                                                                                                                                                                                                                      |
| Craft & Deep processing | Machine pressed                                                                                                                                                                                                                                            |
| Sample time             | <ol> <li>5 days if there is existing stock of this design.</li> <li>10 days, if you need a new design or size.</li> </ol>                                                                                                                                  |
| Warnings                | <ol> <li>Please put it in the place where children can not reach.</li> <li>Avoid dropping, collision and strong impact.</li> <li>Not available for microwave oven.</li> <li>To prevent it from cracking, do not put it over open fire directly.</li> </ol> |
| Features                | 1.High quality Whisky Glass. 2. Eco-friendly. 3. Pass FDA and dishwasher test, LFGB, SGS,EEC. 4. Custom size and design are available.                                                                                                                     |

## **Descriptions**

- 1. Old-fashioned, rocks glasses.
- 2. Special embossed design with square bottom and top.
- 3. Designed to serve alcohol on ice.