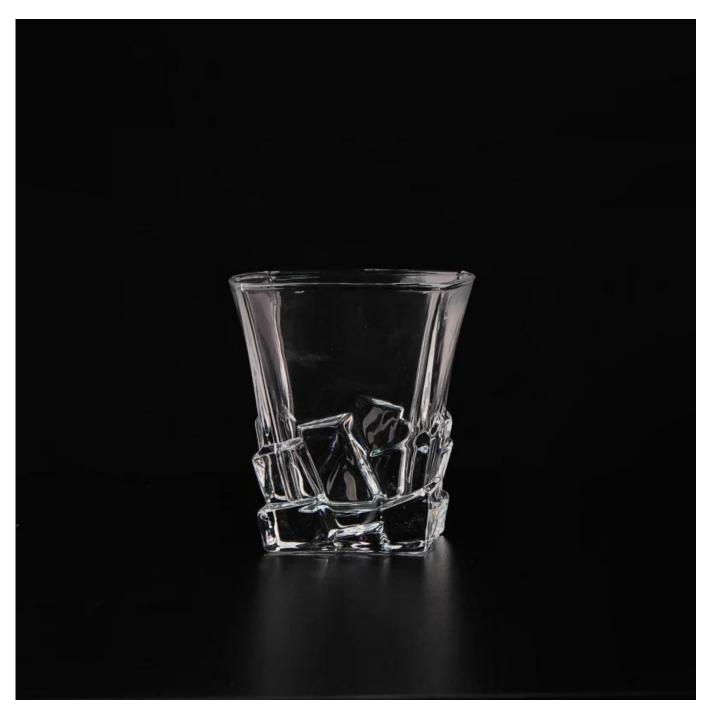

# **Embossed Square Rocks Glass**

| Product Details         |                                                                                                                                                                                                                                                            |
|-------------------------|------------------------------------------------------------------------------------------------------------------------------------------------------------------------------------------------------------------------------------------------------------|
| Item number.            | SGJD15060510                                                                                                                                                                                                                                               |
| Material                | Glass                                                                                                                                                                                                                                                      |
| Craft & Deep processing | Machine pressed                                                                                                                                                                                                                                            |
| Sample time             | <ol> <li>5 days if there is existing stock of this design.</li> <li>10 days, if you need a new design or size.</li> </ol>                                                                                                                                  |
| Warnings                | <ol> <li>Please put it in the place where children can not reach.</li> <li>Avoid dropping, collision and strong impact.</li> <li>Not available for microwave oven.</li> <li>To prevent it from cracking, do not put it over open fire directly.</li> </ol> |
| Features                | 1.High quality Whisky Glass. 2. Eco-friendly. 3. Pass FDA and dishwasher test, LFGB, SGS,EEC. 4. Custom size and design are available.                                                                                                                     |

## **Descriptions**

- 1. Old-fashioned, rocks glasses.
- 2. Special embossed design with square bottom and top.
- 3. Designed to serve alcohol on ice.