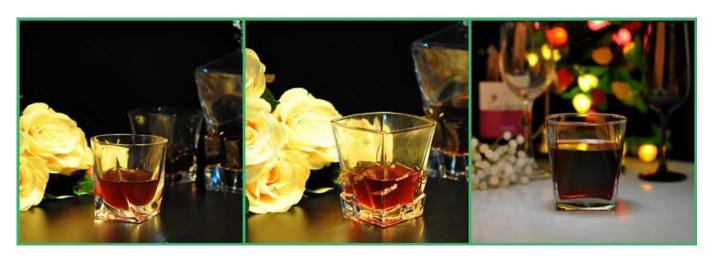

## **Descriptions**

- 1. Old-fashioned, rocks glasses.
- 2. Special embossed design with square bottom and top.
- 3. Designed to serve alcohol on ice.