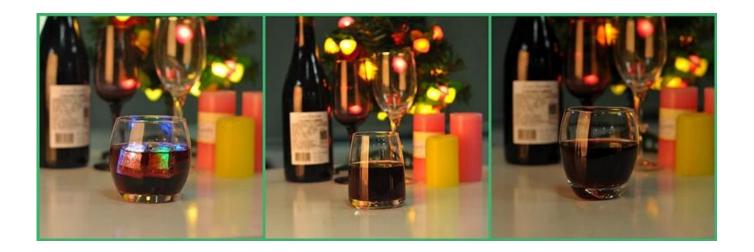

## **Descriptions**

- 1. Old-fashioned, rocks glasses.
- 2. Special embossed design with square bottom and top.
- 3. Designed to serve alcohol on ice.