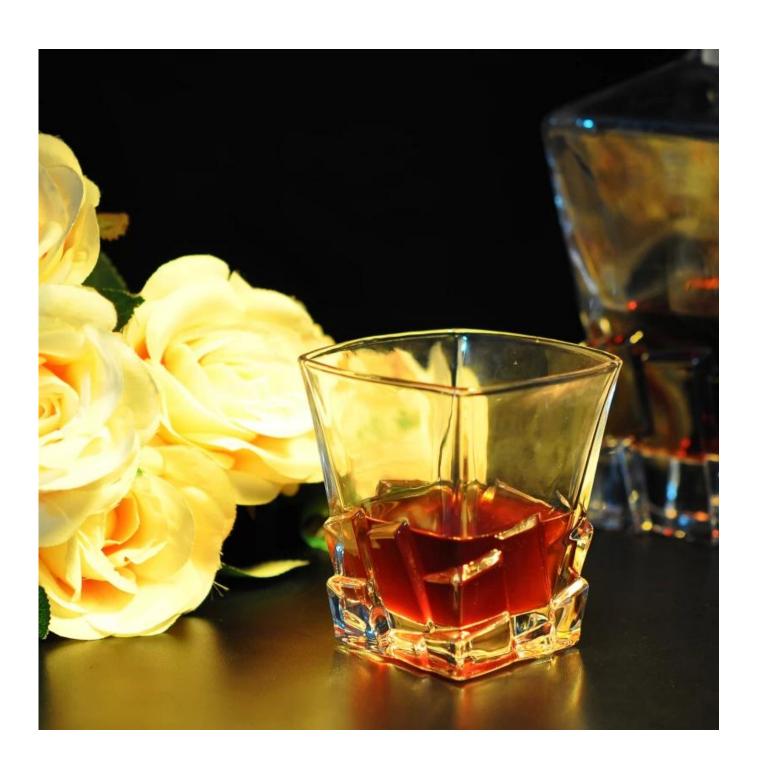

# **Embossed Square Rocks Glass**

| Product Details         |                                                                                                                                                                                                                                                            |
|-------------------------|------------------------------------------------------------------------------------------------------------------------------------------------------------------------------------------------------------------------------------------------------------|
| Item number.            | SGJD15060510                                                                                                                                                                                                                                               |
| Material                | Glass                                                                                                                                                                                                                                                      |
| Craft & Deep processing | Machine pressed                                                                                                                                                                                                                                            |
| Sample time             | <ol> <li>5 days if there is existing stock of this design.</li> <li>10 days, if you need a new design or size.</li> </ol>                                                                                                                                  |
| Warnings                | <ol> <li>Please put it in the place where children can not reach.</li> <li>Avoid dropping, collision and strong impact.</li> <li>Not available for microwave oven.</li> <li>To prevent it from cracking, do not put it over open fire directly.</li> </ol> |
| Features                | 1.High quality Whisky Glass. 2. Eco-friendly. 3. Pass FDA and dishwasher test, LFGB, SGS,EEC. 4. Custom size and design are available.                                                                                                                     |

## **Descriptions**

- 1. Old-fashioned, rocks glasses.
- 2. Special embossed design with square bottom and top.
- 3. Designed to serve alcohol on ice.