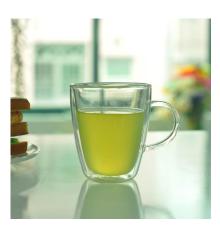

## **Embossed Glass Mug Wholesale Crystal Clear Glass**

| Top dia:<br>83mm<br>J<br>Height:<br>230g<br>Bottom dia:<br>42mm | Item Name          | Embossed Glass Mug Wholesale Crystal Clear<br>Glass                                                                                                                                                   |
|-----------------------------------------------------------------|--------------------|-------------------------------------------------------------------------------------------------------------------------------------------------------------------------------------------------------|
|                                                                 | Item number.       | SGJB15060202                                                                                                                                                                                          |
|                                                                 | Size               | T: 83mm * B: 42mm H: 78mm                                                                                                                                                                             |
|                                                                 | Weight             | 230g                                                                                                                                                                                                  |
|                                                                 | Sample time        | <ul><li>1.5 days to exist in the shape and size of the products</li><li>2:15 days if you need new shape and size of products</li></ul>                                                                |
|                                                                 | Packing            | Security packaging normal 24pcs / 36pcs / 48pcs<br>per carton etc. export with egg divider                                                                                                            |
|                                                                 | MOQ                | 10,000pcs                                                                                                                                                                                             |
|                                                                 | Delivery time      | Within 35 days after order confirmed                                                                                                                                                                  |
|                                                                 | Payment<br>terms   | 30% deposit by T / T in advance, the balance after showing the copy of B / L $$                                                                                                                       |
|                                                                 | Product<br>Feature | <ol> <li>High quality and competitive prices</li> <li>Meet FDA, SGS, LFGB test etc.</li> <li>Eco-friendly</li> <li>Widely applies to wedding, party, house, bar etc.</li> <li>Machine made</li> </ol> |