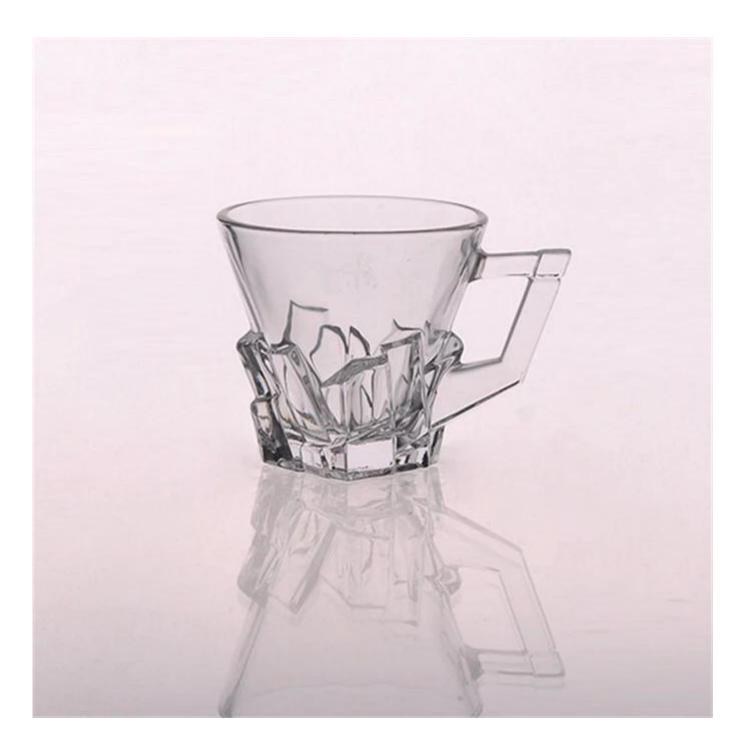

## **Embossed Glass Mug Wholesale Crystal Clear Glass**

| Top dia:<br>83mm<br>J<br>Height:<br>230g<br>Bottom dia:<br>42mm | Item Name          | Embossed Glass Mug Wholesale Crystal Clear<br>Glass                                                                                                                                                   |
|-----------------------------------------------------------------|--------------------|-------------------------------------------------------------------------------------------------------------------------------------------------------------------------------------------------------|
|                                                                 | Item number.       | SGJB15060202                                                                                                                                                                                          |
|                                                                 | Size               | T: 83mm * B: 42mm H: 78mm                                                                                                                                                                             |
|                                                                 | Weight             | 230g                                                                                                                                                                                                  |
|                                                                 | Sample time        | <ul><li>1.5 days to exist in the shape and size of the products</li><li>2:15 days if you need new shape and size of products</li></ul>                                                                |
|                                                                 | Packing            | Security packaging normal 24pcs / 36pcs / 48pcs<br>per carton etc. export with egg divider                                                                                                            |
|                                                                 | MOQ                | 10,000pcs                                                                                                                                                                                             |
|                                                                 | Delivery time      | Within 35 days after order confirmed                                                                                                                                                                  |
|                                                                 | Payment<br>terms   | 30% deposit by T / T in advance, the balance after showing the copy of B / L $$                                                                                                                       |
|                                                                 | Product<br>Feature | <ol> <li>High quality and competitive prices</li> <li>Meet FDA, SGS, LFGB test etc.</li> <li>Eco-friendly</li> <li>Widely applies to wedding, party, house, bar etc.</li> <li>Machine made</li> </ol> |