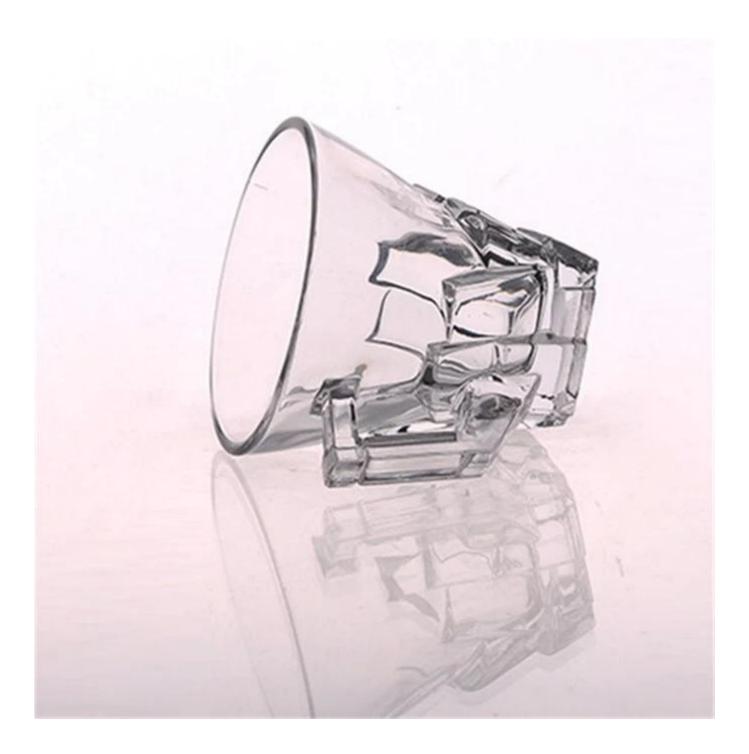

## **Embossed Glass Mug Wholesale Crystal Clear Glass**

| Top dia:<br>83mm<br>J<br>Height:<br>230g<br>Bottom dia:<br>42mm | Item Name          | Embossed Glass Mug Wholesale Crystal Clear<br>Glass                                                                                                                                                   |
|-----------------------------------------------------------------|--------------------|-------------------------------------------------------------------------------------------------------------------------------------------------------------------------------------------------------|
|                                                                 | Item number.       | SGJB15060202                                                                                                                                                                                          |
|                                                                 | Size               | T: 83mm * B: 42mm H: 78mm                                                                                                                                                                             |
|                                                                 | Weight             | 230g                                                                                                                                                                                                  |
|                                                                 | Sample time        | <ul><li>1.5 days to exist in the shape and size of the products</li><li>2:15 days if you need new shape and size of products</li></ul>                                                                |
|                                                                 | Packing            | Security packaging normal 24pcs / 36pcs / 48pcs<br>per carton etc. export with egg divider                                                                                                            |
|                                                                 | MOQ                | 10,000pcs                                                                                                                                                                                             |
|                                                                 | Delivery time      | Within 35 days after order confirmed                                                                                                                                                                  |
|                                                                 | Payment<br>terms   | 30% deposit by T / T in advance, the balance after showing the copy of B / L $$                                                                                                                       |
|                                                                 | Product<br>Feature | <ol> <li>High quality and competitive prices</li> <li>Meet FDA, SGS, LFGB test etc.</li> <li>Eco-friendly</li> <li>Widely applies to wedding, party, house, bar etc.</li> <li>Machine made</li> </ol> |