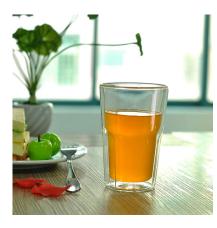

## **Embossed Glass Mug Wholesale Crystal Clear Glass**

| Top dia:<br>83mm<br>J<br>Height:<br>230g<br>Bottom dia:<br>42mm | Item Name          | Embossed Glass Mug Wholesale Crystal Clear<br>Glass                                                                                                                                                   |
|-----------------------------------------------------------------|--------------------|-------------------------------------------------------------------------------------------------------------------------------------------------------------------------------------------------------|
|                                                                 | Item number.       | SGJB15060202                                                                                                                                                                                          |
|                                                                 | Size               | T: 83mm * B: 42mm H: 78mm                                                                                                                                                                             |
|                                                                 | Weight             | 230g                                                                                                                                                                                                  |
|                                                                 | Sample time        | <ul><li>1.5 days to exist in the shape and size of the products</li><li>2:15 days if you need new shape and size of products</li></ul>                                                                |
|                                                                 | Packing            | Security packaging normal 24pcs / 36pcs / 48pcs<br>per carton etc. export with egg divider                                                                                                            |
|                                                                 | MOQ                | 10,000pcs                                                                                                                                                                                             |
|                                                                 | Delivery time      | Within 35 days after order confirmed                                                                                                                                                                  |
|                                                                 | Payment<br>terms   | 30% deposit by T / T in advance, the balance after showing the copy of B / L $$                                                                                                                       |
|                                                                 | Product<br>Feature | <ol> <li>High quality and competitive prices</li> <li>Meet FDA, SGS, LFGB test etc.</li> <li>Eco-friendly</li> <li>Widely applies to wedding, party, house, bar etc.</li> <li>Machine made</li> </ol> |