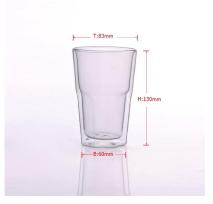

## **Embossed Glass Mug Wholesale Crystal Clear Glass**

| Top dia:<br>83mm<br>J<br>Height:<br>230g<br>Bottom dia:<br>42mm | Item Name          | Embossed Glass Mug Wholesale Crystal Clear<br>Glass                                                                                                                                                   |
|-----------------------------------------------------------------|--------------------|-------------------------------------------------------------------------------------------------------------------------------------------------------------------------------------------------------|
|                                                                 | Item number.       | SGJB15060202                                                                                                                                                                                          |
|                                                                 | Size               | T: 83mm * B: 42mm H: 78mm                                                                                                                                                                             |
|                                                                 | Weight             | 230g                                                                                                                                                                                                  |
|                                                                 | Sample time        | <ul><li>1.5 days to exist in the shape and size of the products</li><li>2:15 days if you need new shape and size of products</li></ul>                                                                |
|                                                                 | Packing            | Security packaging normal 24pcs / 36pcs / 48pcs<br>per carton etc. export with egg divider                                                                                                            |
|                                                                 | MOQ                | 10,000pcs                                                                                                                                                                                             |
|                                                                 | Delivery time      | Within 35 days after order confirmed                                                                                                                                                                  |
|                                                                 | Payment<br>terms   | 30% deposit by T / T in advance, the balance after showing the copy of B / L $$                                                                                                                       |
|                                                                 | Product<br>Feature | <ol> <li>High quality and competitive prices</li> <li>Meet FDA, SGS, LFGB test etc.</li> <li>Eco-friendly</li> <li>Widely applies to wedding, party, house, bar etc.</li> <li>Machine made</li> </ol> |