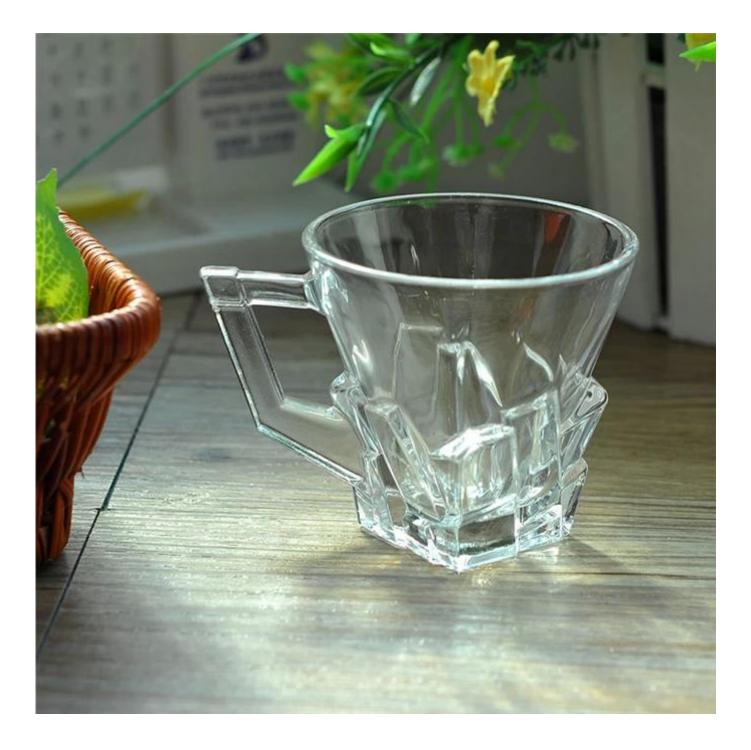

## **Embossed Glass Mug Wholesale Crystal Clear Glass**

| Top dia:<br>83mm<br>J<br>Height:<br>230g<br>Bottom dia:<br>42mm | Item Name          | Embossed Glass Mug Wholesale Crystal Clear<br>Glass                                                                                                                                                   |
|-----------------------------------------------------------------|--------------------|-------------------------------------------------------------------------------------------------------------------------------------------------------------------------------------------------------|
|                                                                 | Item number.       | SGJB15060202                                                                                                                                                                                          |
|                                                                 | Size               | T: 83mm * B: 42mm H: 78mm                                                                                                                                                                             |
|                                                                 | Weight             | 230g                                                                                                                                                                                                  |
|                                                                 | Sample time        | <ul><li>1.5 days to exist in the shape and size of the products</li><li>2:15 days if you need new shape and size of products</li></ul>                                                                |
|                                                                 | Packing            | Security packaging normal 24pcs / 36pcs / 48pcs<br>per carton etc. export with egg divider                                                                                                            |
|                                                                 | MOQ                | 10,000pcs                                                                                                                                                                                             |
|                                                                 | Delivery time      | Within 35 days after order confirmed                                                                                                                                                                  |
|                                                                 | Payment<br>terms   | 30% deposit by T / T in advance, the balance after showing the copy of B / L $$                                                                                                                       |
|                                                                 | Product<br>Feature | <ol> <li>High quality and competitive prices</li> <li>Meet FDA, SGS, LFGB test etc.</li> <li>Eco-friendly</li> <li>Widely applies to wedding, party, house, bar etc.</li> <li>Machine made</li> </ol> |