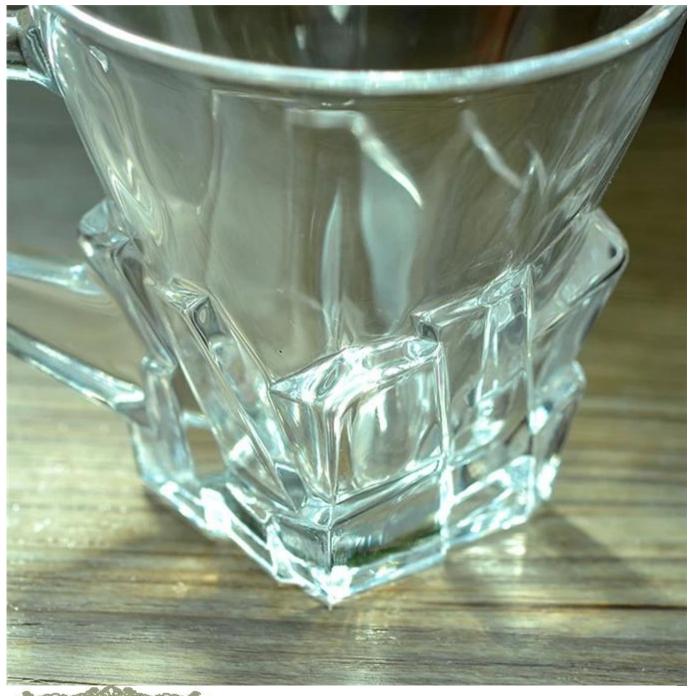

## **Embossed Glass Mug Wholesale Crystal Clear Glass**

| Top dia:<br>83mm<br>J<br>Height:<br>230g<br>Bottom dia:<br>42mm | Item Name          | Embossed Glass Mug Wholesale Crystal Clear<br>Glass                                                                                                                                                   |
|-----------------------------------------------------------------|--------------------|-------------------------------------------------------------------------------------------------------------------------------------------------------------------------------------------------------|
|                                                                 | Item number.       | SGJB15060202                                                                                                                                                                                          |
|                                                                 | Size               | T: 83mm * B: 42mm H: 78mm                                                                                                                                                                             |
|                                                                 | Weight             | 230g                                                                                                                                                                                                  |
|                                                                 | Sample time        | <ul><li>1.5 days to exist in the shape and size of the products</li><li>2:15 days if you need new shape and size of products</li></ul>                                                                |
|                                                                 | Packing            | Security packaging normal 24pcs / 36pcs / 48pcs<br>per carton etc. export with egg divider                                                                                                            |
|                                                                 | MOQ                | 10,000pcs                                                                                                                                                                                             |
|                                                                 | Delivery time      | Within 35 days after order confirmed                                                                                                                                                                  |
|                                                                 | Payment<br>terms   | 30% deposit by T / T in advance, the balance after showing the copy of B / L $$                                                                                                                       |
|                                                                 | Product<br>Feature | <ol> <li>High quality and competitive prices</li> <li>Meet FDA, SGS, LFGB test etc.</li> <li>Eco-friendly</li> <li>Widely applies to wedding, party, house, bar etc.</li> <li>Machine made</li> </ol> |