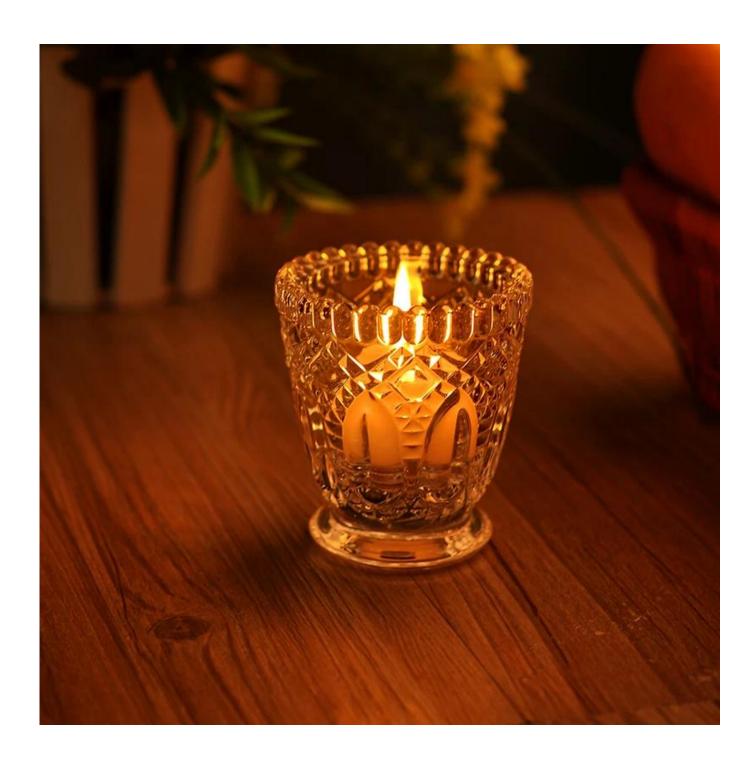

| 2. Suitable for used in hotel, home, etc.                                  |
|                  | 3. It is eco-friendly                                                      |
|                  | 4. Meet ASTM test                                                          |
|                  | 1. Different designs and sizes for choice                                  |
|                  | 2 .Any color painted, frost, electroplate, pattern laser carver processing |
| For your choices | 3. Special package like shrink wrap, color gift box, white gift box etc.   |
|                  | 4. We have exclusive workers for quality control                           |
|                  | 5. We have professional workshop and warehouse to ensure the delivery time |

More Product Pictures











# Similar Products Link















#### The features of month blown glass

- 1. Its advantage including abundance sculpt, technics, surface effects, color etc.
- 2. The quality is difficult control and the tolerance of the size, weight and shape are bigger.
- 3. The price is high and the product is limited for the special technic glass.

### Method of application

- 1. Using it under guide of the adult
- 2. Washing it with clean or boiling water before usage
- 3. No touching the rim of glass cup,try to take the bottom or the handle of it

#### **Cautions**

- 1. Beer, red wine, white wine, beverage or hot water not be too full
- 2. To avoid to hurt your children's hand, please put it in the place where they can't reach
- 3. Avoid dropping ,Collision and strong impact
- 4. Not a