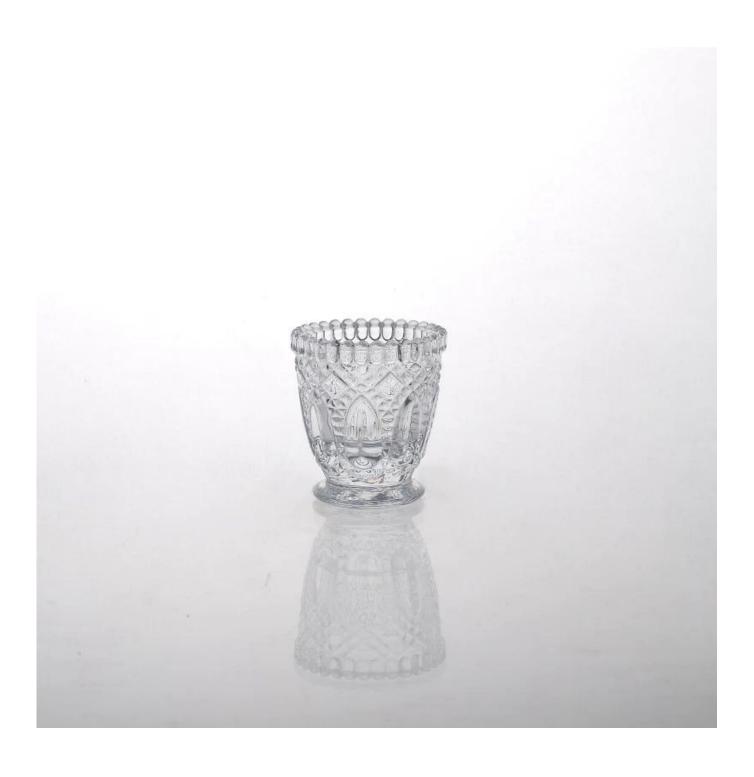

## **HEmbossed Flower Pattern Clear Glass Candle Holder**

| ltem No.         | SGHY15041606                                                               |
|------------------|----------------------------------------------------------------------------|
| Material         | High white glass                                                           |
| Process          | Machine press                                                              |
| Samples time     | 1. 5 days if at exist shaped and size of glass                             |
|                  | 2. 15 days if need new shape or size of glass                              |
| Packing          | Normal packing,4 pcs into inner box, 48 pcs per carton                     |
| Product Capacity | 500,000~1,000,000 pcs per month                                            |
| Delivery time    | Within 35 days after the sample and order confirmed                        |
| Payment terms    | 30% deposit by T/T in advance and the balance against the copy of B/L      |
| Shipment         | By sea, by air, by Express and your shipping agent is acceptable           |
| Product Features | 1. Machine press <u>glass candle holder</u> with high quality              |
|                  | 2. Suitable for used in hotel, home, etc.                                  |
|                  | 3. It is eco-friendly                                                      |
|                  | 4. Meet ASTM test                                                          |
|                  | 1. Different designs and sizes for choice                                  |
|                  | 2 .Any color painted, frost, electroplate, pattern laser carver processing |
| For your choices | 3. Special package like shrink wrap, color gift box, white gift box etc.   |
|                  | 4. We have exclusive workers for quality control                           |
|                  | 5. We have professional workshop and warehouse to ensure the delivery time |

More Product Pictures