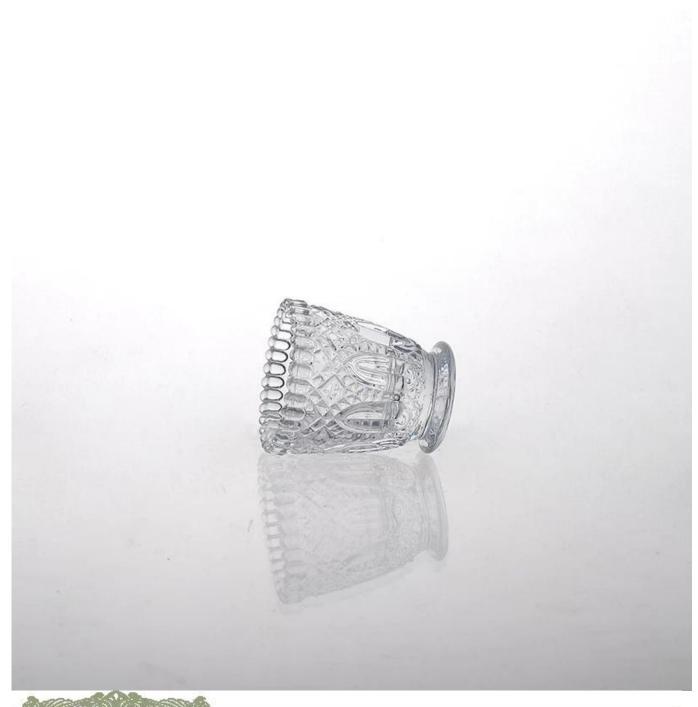

## **HEmbossed Flower Pattern Clear Glass Candle Holder**

| ltem No.         | SGHY15041606                                                               |
|------------------|----------------------------------------------------------------------------|
| Material         | High white glass                                                           |
| Process          | Machine press                                                              |
| Samples time     | 1. 5 days if at exist shaped and size of glass                             |
|                  | 2. 15 days if need new shape or size of glass                              |
| Packing          | Normal packing,4 pcs into inner box, 48 pcs per carton                     |
| Product Capacity | 500,000~1,000,000 pcs per month                                            |
| Delivery time    | Within 35 days after the sample and order confirmed                        |
| Payment terms    | 30% deposit by T/T in advance and the balance against the copy of B/L      |
| Shipment         | By sea, by air, by Express and your shipping agent is acceptable           |
| Product Features | 1. Machine press <u>glass candle holder</u> with high quality              |
|                  | 2. Suitable for used in hotel, home, etc.                                  |
|                  | 3. It is eco-friendly                                                      |
|                  | 4. Meet ASTM test                                                          |
|                  | 1. Different designs and sizes for choice                                  |
|                  | 2 .Any color painted, frost, electroplate, pattern laser carver processing |
| For your choices | 3. Special package like shrink wrap, color gift box, white gift box etc.   |
|                  | 4. We have exclusive workers for quality control                           |
|                  | 5. We have professional workshop and warehouse to ensure the delivery time |