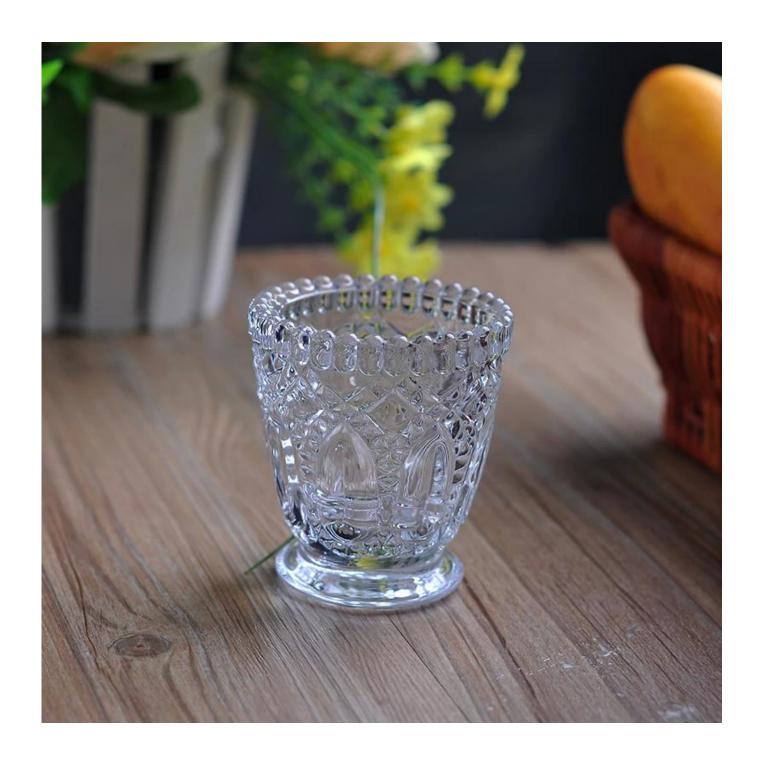

## **HEmbossed Flower Pattern Clear Glass Candle Holder**

| ltem No.         | SGHY15041606                                                               |
|------------------|----------------------------------------------------------------------------|
| Material         | High white glass                                                           |
| Process          | Machine press                                                              |
| Samples time     | 1. 5 days if at exist shaped and size of glass                             |
|                  | 2. 15 days if need new shape or size of glass                              |
| Packing          | Normal packing,4 pcs into inner box, 48 pcs per carton                     |
| Product Capacity | 500,000~1,000,000 pcs per month                                            |
| Delivery time    | Within 35 days after the sample and order confirmed                        |
| Payment terms    | 30% deposit by T/T in advance and the balance against the copy of B/L      |
| Shipment         | By sea, by air, by Express and your shipping agent is acceptable           |
| Product Features | 1. Machine press <u>glass candle holder</u> with high quality              |
|                  | 2. Suitable for used in hotel, home, etc.                                  |
|                  | 3. It is eco-friendly                                                      |
|                  | 4. Meet ASTM test                                                          |
|                  | 1. Different designs and sizes for choice                                  |
|                  | 2 .Any color painted, frost, electroplate, pattern laser carver processing |
| For your choices | 3. Special package like shrink wrap, color gift box, white gift box etc.   |
|                  | 4. We have exclusive workers for quality control                           |
|                  | 5. We have professional workshop and warehouse to ensure the delivery time |

More Product Pictures