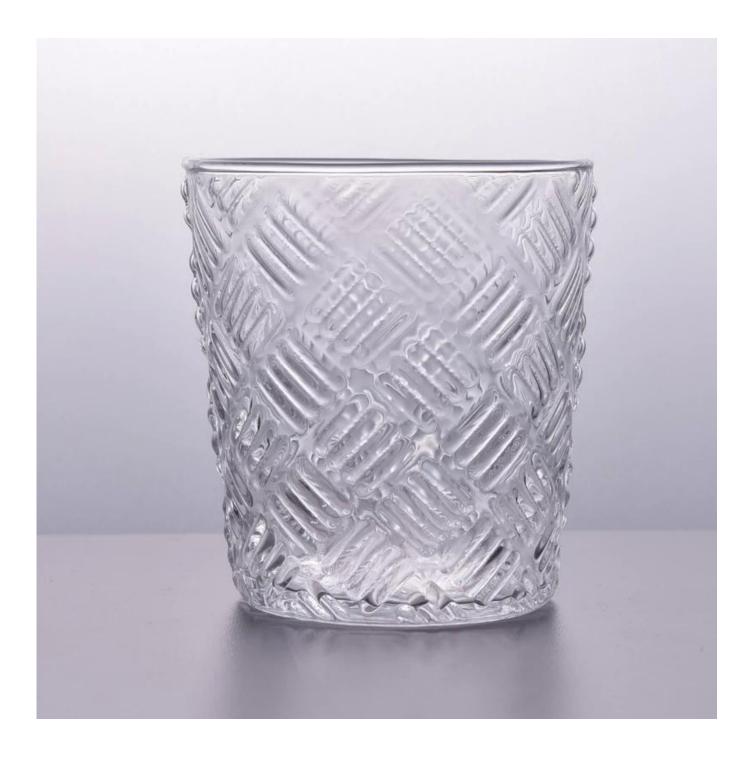

## Emboss pattern clear votive glass candle holders

S.C. S.C.

## **Product Details**

| Size             | SGLYP18032706<br>Top dia: 85mm<br>Bottom dia: 65mm<br>Height: 91mm<br>Weight: 152g<br>Capacity: 330ml<br>MOQ:5000PCS<br>Sample time: 7 days<br>Mass production time: 30 days after the order confirmed<br>Product capacity: 30000-100000 every month<br>Payment terms: 30% deposit by T/T in advance and the balance after showing<br>the copy of B/L |
|------------------|-------------------------------------------------------------------------------------------------------------------------------------------------------------------------------------------------------------------------------------------------------------------------------------------------------------------------------------------------------|
| color            | Any color printing on glass are available                                                                                                                                                                                                                                                                                                             |
| Material         | Emboss pattern clear votive glass candle holders                                                                                                                                                                                                                                                                                                      |
| Sample           | 7days                                                                                                                                                                                                                                                                                                                                                 |
| Terms of payment | 30% deposit by T/T in advance and the balance after showing copy of L/C                                                                                                                                                                                                                                                                               |
| Certification    | ASTM Test (for candle holder)                                                                                                                                                                                                                                                                                                                         |
| For your choice  | <ol> <li>Foil logo printing on glass candle jars</li> <li>Any color painted, frosted, electroplating, logo laser for the finish</li> <li>Special packing like shrink wrap, color gift box, white box etc</li> <li>Any shape, size meet your need</li> </ol>                                                                                           |