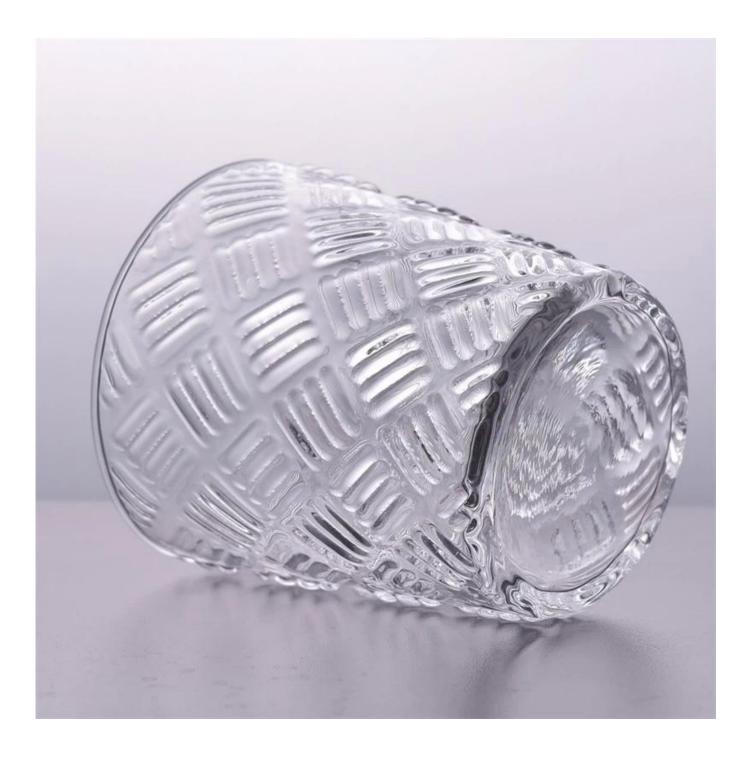

## Emboss pattern clear votive glass candle holders

S.C. S.C.

## **Product Details**

| Size             | SGLYP18032706<br>Top dia: 85mm<br>Bottom dia: 65mm<br>Height: 91mm<br>Weight: 152g<br>Capacity: 330ml<br>MOQ:5000PCS<br>Sample time: 7 days<br>Mass production time: 30 days after the order confirmed<br>Product capacity: 30000-100000 every month<br>Payment terms: 30% deposit by T/T in advance and the balance after showing<br>the copy of B/L |
|------------------|-------------------------------------------------------------------------------------------------------------------------------------------------------------------------------------------------------------------------------------------------------------------------------------------------------------------------------------------------------|
| color            | Any color printing on glass are available                                                                                                                                                                                                                                                                                                             |
| Material         | Emboss pattern clear votive glass candle holders                                                                                                                                                                                                                                                                                                      |
| Sample           | 7days                                                                                                                                                                                                                                                                                                                                                 |
| Terms of payment | 30% deposit by T/T in advance and the balance after showing copy of L/C                                                                                                                                                                                                                                                                               |
| Certification    | ASTM Test (for candle holder)                                                                                                                                                                                                                                                                                                                         |
| For your choice  | <ol> <li>Foil logo printing on glass candle jars</li> <li>Any color painted, frosted, electroplating, logo laser for the finish</li> <li>Special packing like shrink wrap, color gift box, white box etc</li> <li>Any shape, size meet your need</li> </ol>                                                                                           |