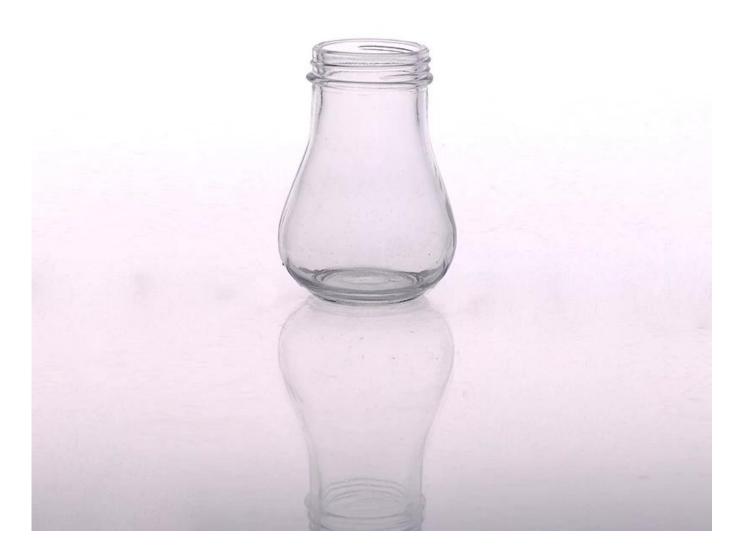

## Ellipse shaped glass jar with lid for canning

| Item number.    | SGWJ15042304                                                                                                                                                                                                    |
|-----------------|-----------------------------------------------------------------------------------------------------------------------------------------------------------------------------------------------------------------|
| Size            | Top dia: 49mm<br>Bottom dia: 50mm Max dia: 73mm<br>Height: 105mm<br>Weight: 175g<br>Capacity: 230ml                                                                                                             |
| Sample time     | 1.5 days to exist in the shape and size of the products<br>2:15 days if you need new shape and size of products                                                                                                 |
| Packing         | Security packaging normal 24pcs / 36pcs / 48pcs per carton etc. export with egg divider                                                                                                                         |
| MOQ             | 20,000pcs                                                                                                                                                                                                       |
| Delivery time   | Within 35 days after order confirmed                                                                                                                                                                            |
| Payment terms   | 30% deposit by T / T in advance, the balance after showing the copy of B / L $$                                                                                                                                 |
| Product Feature | <ul> <li>1.High quality and competitive prices</li> <li>2.Meet FDA, SGS, LFGB test etc.</li> <li>3.Eco-friendly</li> <li>4.Widely applies to wedding, party, house, bar etc.</li> <li>5.Machine made</li> </ul> |