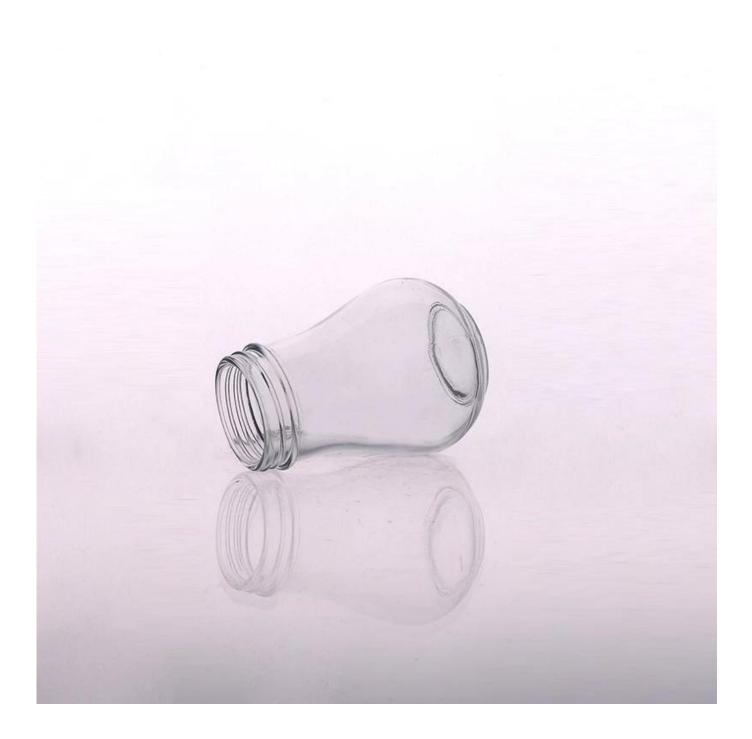

## Ellipse shaped glass jar with lid for canning

| Item number.    | SGWJ15042304                                                                                                                                                                                                    |
|-----------------|-----------------------------------------------------------------------------------------------------------------------------------------------------------------------------------------------------------------|
| Size            | Top dia: 49mm<br>Bottom dia: 50mm Max dia: 73mm<br>Height: 105mm<br>Weight: 175g<br>Capacity: 230ml                                                                                                             |
| Sample time     | 1.5 days to exist in the shape and size of the products<br>2:15 days if you need new shape and size of products                                                                                                 |
| Packing         | Security packaging normal 24pcs / 36pcs / 48pcs per carton etc. export with egg divider                                                                                                                         |
| MOQ             | 20,000pcs                                                                                                                                                                                                       |
| Delivery time   | Within 35 days after order confirmed                                                                                                                                                                            |
| Payment terms   | 30% deposit by T / T in advance, the balance after showing the copy of B / L $$                                                                                                                                 |
| Product Feature | <ul> <li>1.High quality and competitive prices</li> <li>2.Meet FDA, SGS, LFGB test etc.</li> <li>3.Eco-friendly</li> <li>4.Widely applies to wedding, party, house, bar etc.</li> <li>5.Machine made</li> </ul> |