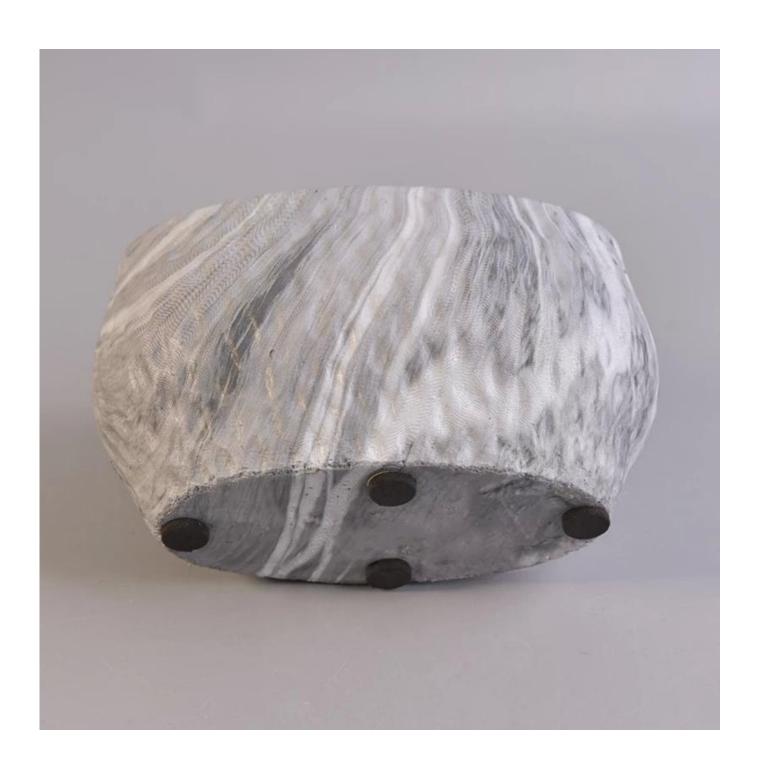

## Ellipse ceramic marble candle making holders wholesale

|      | STREET, SQUARE, SQUARE |     |      |        |      |
|------|--------------------------------------------------------------------------------------------------------------------------------------------------------------------------------------------------------------------------------------------------------------------------------------------------------------------------------------------------------------------------------------------------------------------------------------------------------------------------------------------------------------------------------------------------------------------------------------------------------------------------------------------------------------------------------------------------------------------------------------------------------------------------------------------------------------------------------------------------------------------------------------------------------------------------------------------------------------------------------------------------------------------------------------------------------------------------------------------------------------------------------------------------------------------------------------------------------------------------------------------------------------------------------------------------------------------------------------------------------------------------------------------------------------------------------------------------------------------------------------------------------------------------------------------------------------------------------------------------------------------------------------------------------------------------------------------------------------------------------------------------------------------------------------------------------------------------------------------------------------------------------------------------------------------------------------------------------------------------------------------------------------------------------------------------------------------------------------------------------------------------------|-----|------|--------|------|
| 82,  | RAYA!                                                                                                                                                                                                                                                                                                                                                                                                                                                                                                                                                                                                                                                                                                                                                                                                                                                                                                                                                                                                                                                                                                                                                                                                                                                                                                                                                                                                                                                                                                                                                                                                                                                                                                                                                                                                                                                                                                                                                                                                                                                                                                                          |     | 1100 | etai   | HB.  |
| 8.80 | Falai                                                                                                                                                                                                                                                                                                                                                                                                                                                                                                                                                                                                                                                                                                                                                                                                                                                                                                                                                                                                                                                                                                                                                                                                                                                                                                                                                                                                                                                                                                                                                                                                                                                                                                                                                                                                                                                                                                                                                                                                                                                                                                                          | uu. | _    | च्या स | LID. |
|      |                                                                                                                                                                                                                                                                                                                                                                                                                                                                                                                                                                                                                                                                                                                                                                                                                                                                                                                                                                                                                                                                                                                                                                                                                                                                                                                                                                                                                                                                                                                                                                                                                                                                                                                                                                                                                                                                                                                                                                                                                                                                                                                                |     |      |        |      |

| Item number.     | SGSYF17041924                                                                                                                                                                                                                                                                                        |  |
|------------------|------------------------------------------------------------------------------------------------------------------------------------------------------------------------------------------------------------------------------------------------------------------------------------------------------|--|
| Material         | Concrete                                                                                                                                                                                                                                                                                             |  |
| Handle           | Hand made candle holder                                                                                                                                                                                                                                                                              |  |
| Samples time     | <ol> <li>5 days if there is a form and size of the glass</li> <li>15 days, if you need a new shape and size glass</li> </ol>                                                                                                                                                                         |  |
| Packaging        | Normal packing, 4 pieces in inner box, 48 pieces in box                                                                                                                                                                                                                                              |  |
| Product Capacity | 500,000 ~ 1,000,000 pieces per month                                                                                                                                                                                                                                                                 |  |
| Product Features | <ol> <li>Hand made <u>Votive candle holder</u> from high quality</li> <li>Suitable for use in hotel, house, wedding <u>ceramic candle holder</u> etc.</li> <li>Eco-friendly <u>candlestick</u>, unique shape <u>ceramic candle container</u>.</li> <li>ASTM, 100% lead&amp; cadmium free.</li> </ol> |  |
| Delivery time    | Within 35 days after the sample and in order confirmed                                                                                                                                                                                                                                               |  |
| Shipment         | By sea, by air, by express and the delivery agent acceptable                                                                                                                                                                                                                                         |  |