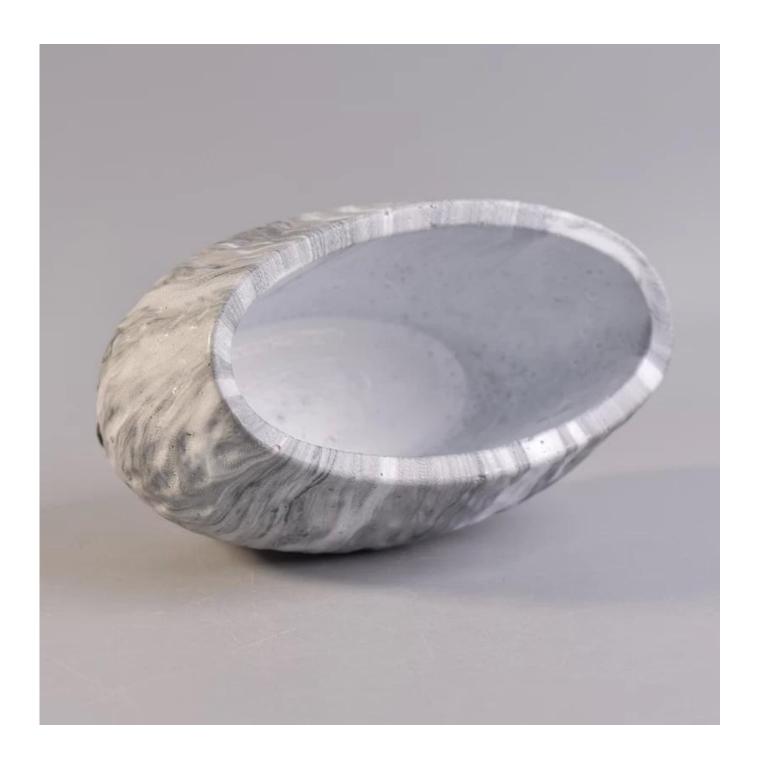

## Ellipse ceramic marble candle making holders wholesale

|      | STREET, SQUARE, SQUARE |     |      |        |      |
|------|--------------------------------------------------------------------------------------------------------------------------------------------------------------------------------------------------------------------------------------------------------------------------------------------------------------------------------------------------------------------------------------------------------------------------------------------------------------------------------------------------------------------------------------------------------------------------------------------------------------------------------------------------------------------------------------------------------------------------------------------------------------------------------------------------------------------------------------------------------------------------------------------------------------------------------------------------------------------------------------------------------------------------------------------------------------------------------------------------------------------------------------------------------------------------------------------------------------------------------------------------------------------------------------------------------------------------------------------------------------------------------------------------------------------------------------------------------------------------------------------------------------------------------------------------------------------------------------------------------------------------------------------------------------------------------------------------------------------------------------------------------------------------------------------------------------------------------------------------------------------------------------------------------------------------------------------------------------------------------------------------------------------------------------------------------------------------------------------------------------------------------|-----|------|--------|------|
| 82,  | RAYA!                                                                                                                                                                                                                                                                                                                                                                                                                                                                                                                                                                                                                                                                                                                                                                                                                                                                                                                                                                                                                                                                                                                                                                                                                                                                                                                                                                                                                                                                                                                                                                                                                                                                                                                                                                                                                                                                                                                                                                                                                                                                                                                          |     | 1100 | etai   | HB.  |
| 8.80 | Falai                                                                                                                                                                                                                                                                                                                                                                                                                                                                                                                                                                                                                                                                                                                                                                                                                                                                                                                                                                                                                                                                                                                                                                                                                                                                                                                                                                                                                                                                                                                                                                                                                                                                                                                                                                                                                                                                                                                                                                                                                                                                                                                          | uu. | _    | च्या स | LID. |
|      |                                                                                                                                                                                                                                                                                                                                                                                                                                                                                                                                                                                                                                                                                                                                                                                                                                                                                                                                                                                                                                                                                                                                                                                                                                                                                                                                                                                                                                                                                                                                                                                                                                                                                                                                                                                                                                                                                                                                                                                                                                                                                                                                |     |      |        |      |

| Item number.     | SGSYF17041924                                                                                                                                                                                                                                                                                        |  |
|------------------|------------------------------------------------------------------------------------------------------------------------------------------------------------------------------------------------------------------------------------------------------------------------------------------------------|--|
| Material         | Concrete                                                                                                                                                                                                                                                                                             |  |
| Handle           | Hand made candle holder                                                                                                                                                                                                                                                                              |  |
| Samples time     | <ol> <li>5 days if there is a form and size of the glass</li> <li>15 days, if you need a new shape and size glass</li> </ol>                                                                                                                                                                         |  |
| Packaging        | Normal packing, 4 pieces in inner box, 48 pieces in box                                                                                                                                                                                                                                              |  |
| Product Capacity | 500,000 ~ 1,000,000 pieces per month                                                                                                                                                                                                                                                                 |  |
| Product Features | <ol> <li>Hand made <u>Votive candle holder</u> from high quality</li> <li>Suitable for use in hotel, house, wedding <u>ceramic candle holder</u> etc.</li> <li>Eco-friendly <u>candlestick</u>, unique shape <u>ceramic candle container</u>.</li> <li>ASTM, 100% lead&amp; cadmium free.</li> </ol> |  |
| Delivery time    | Within 35 days after the sample and in order confirmed                                                                                                                                                                                                                                               |  |
| Shipment         | By sea, by air, by express and the delivery agent acceptable                                                                                                                                                                                                                                         |  |