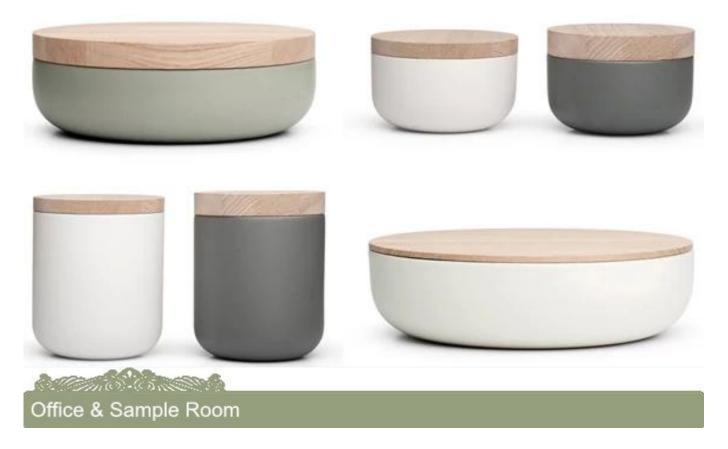

## Elegant marble style ceramic bowl for kitchen

#### Our service as following:

- > Different shapes and sizes available, also welcome your own design.
- > Accessories: cap, glass/metal/wood lid, wax etc.
- > Decoration: decal, color coating, mercury, laser, frosted, plating etc.
- > Packing: normal safety packing, color/white/gift box packing, customized packing available.
- > Design power: more than 15 innovations monthly.
- > QC team: over 10 professional staffs inspect the production strictly and comprehensively, which meet AQL standard.
- > Sample: within 7 days
- > Certification: ASTM, 100% lead& cadmium free.