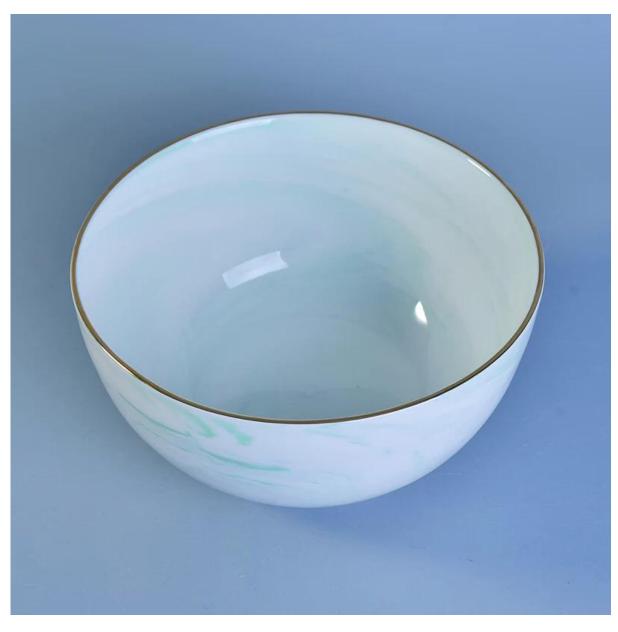

## Elegant marble style ceramic bowl for kitchen

# Product Details

| Item No.    | SGSN17052403                                                        |
|-------------|---------------------------------------------------------------------|
| Sizes       | Top dia: 151mm<br>Bottom dia: 80mm<br>Height: 80mm                  |
|             | Weight: 370g<br>Capacity: 313ml                                     |
| Material    | Ceramic                                                             |
| Accessories | cap, ceramic/metal/wood lid, wax, wick, shear etc                   |
| Finish      | decal, color coating, mercury, laser, frosted, plating, glazed etc. |