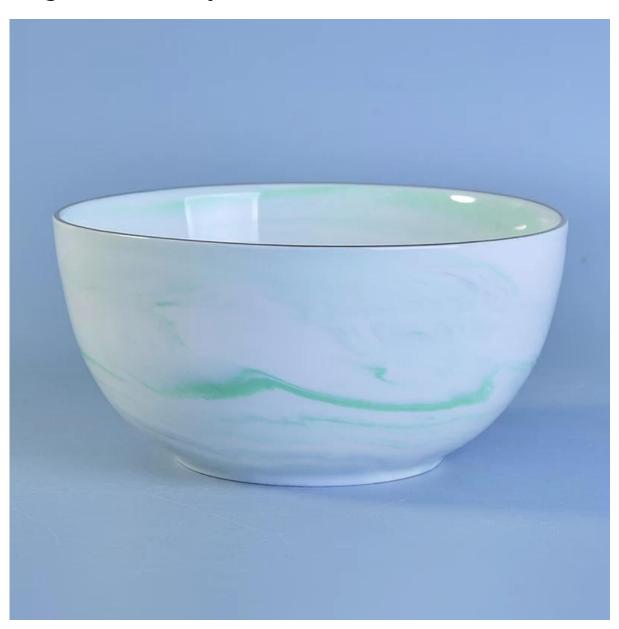

## Elegant marble style ceramic bowl for kitchen

# Product Details

| Item No.    | SGSN17052403                                                        |
|-------------|---------------------------------------------------------------------|
| Sizes       | Top dia: 151mm<br>Bottom dia: 80mm<br>Height: 80mm                  |
|             | Weight: 370g<br>Capacity: 313ml                                     |
| Material    | Ceramic                                                             |
| Accessories | cap, ceramic/metal/wood lid, wax, wick, shear etc                   |
| Finish      | decal, color coating, mercury, laser, frosted, plating, glazed etc. |