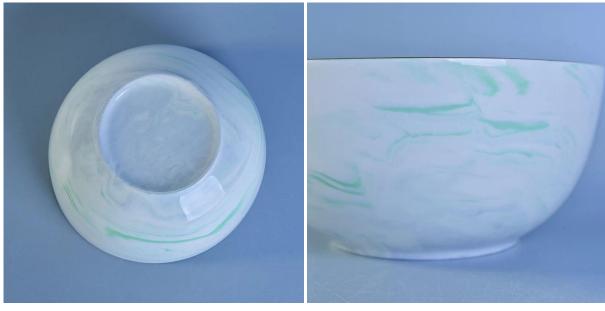

## Elegant marble style ceramic bowl for kitchen

# Product Details

| Item No.    | SGSN17052403                                                        |
|-------------|---------------------------------------------------------------------|
| Sizes       | Top dia: 151mm<br>Bottom dia: 80mm<br>Height: 80mm                  |
|             | Weight: 370g<br>Capacity: 313ml                                     |
| Material    | Ceramic                                                             |
| Accessories | cap, ceramic/metal/wood lid, wax, wick, shear etc                   |
| Finish      | decal, color coating, mercury, laser, frosted, plating, glazed etc. |