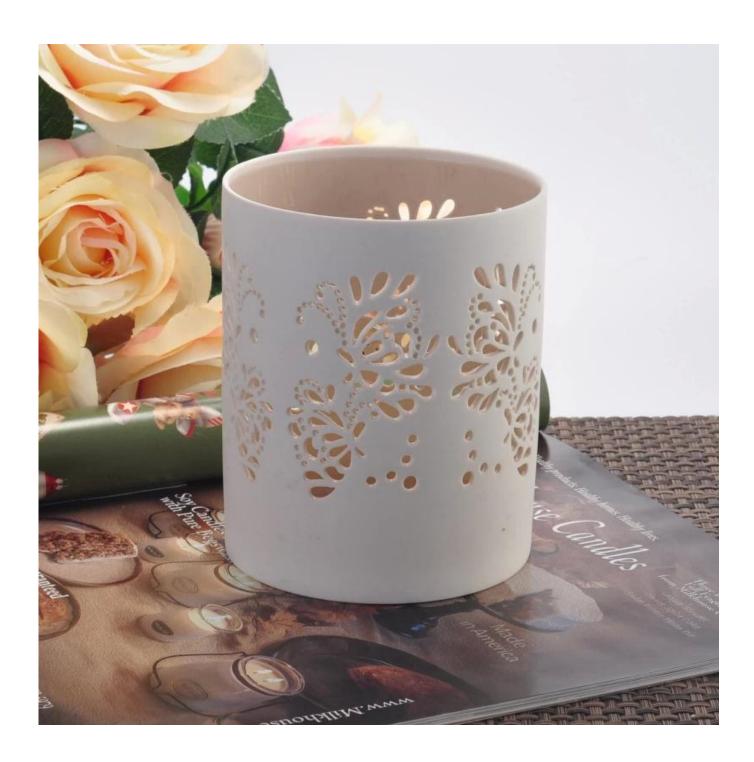

## Elegant carving tealight holders ceramic candle holder

| Item number.             | SGJH16042004                                                                                                                                                                                         |
|--------------------------|------------------------------------------------------------------------------------------------------------------------------------------------------------------------------------------------------|
| Material                 | Pottery/Ceramic                                                                                                                                                                                      |
| Handle                   | Hand made ceramic candle jars                                                                                                                                                                        |
| Samples time             | 1. 5 days if there is a form and size of the ceramic                                                                                                                                                 |
|                          | 2. 15 days, if you need a new shape and size ceramic                                                                                                                                                 |
| Product Capacity         | 500,000 ~ 1,000,000 pieces per month                                                                                                                                                                 |
| The Features of products | <ol> <li>Hand made <u>votive ceramic candle holders</u> from high quality.</li> <li>Suitable for use in hotel, house, etc.</li> <li>This eco-friendly.</li> <li>Meet FDA test; CA 65 test</li> </ol> |

## Product Application

- Ceramic canlde holder can be used in wedding decoration, home decoration, party,banquet ect,
   The tealight holders is very great as a gorgeous centerpiece for an event
   The ceramic candle container can decorate your indoors and outdoors with this delicated rose figure glass candle holder.
- 4. The ceramic candle jars is wonderful gift as housewarmings and other events.