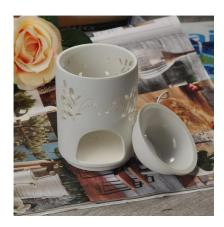

## Elegant carving tealight holders ceramic candle holder

| Item number.             | SGJH16042004                                                                                                                                                                                         |
|--------------------------|------------------------------------------------------------------------------------------------------------------------------------------------------------------------------------------------------|
| Material                 | Pottery/Ceramic                                                                                                                                                                                      |
| Handle                   | Hand made ceramic candle jars                                                                                                                                                                        |
| Samples time             | 1. 5 days if there is a form and size of the ceramic                                                                                                                                                 |
|                          | 2. 15 days, if you need a new shape and size ceramic                                                                                                                                                 |
| Product Capacity         | 500,000 ~ 1,000,000 pieces per month                                                                                                                                                                 |
| The Features of products | <ol> <li>Hand made <u>votive ceramic candle holders</u> from high quality.</li> <li>Suitable for use in hotel, house, etc.</li> <li>This eco-friendly.</li> <li>Meet FDA test; CA 65 test</li> </ol> |

## Product Application

- Ceramic canlde holder can be used in wedding decoration, home decoration, party,banquet ect,
   The tealight holders is very great as a gorgeous centerpiece for an event
   The ceramic candle container can decorate your indoors and outdoors with this delicated rose figure glass candle holder.
- 4. The ceramic candle jars is wonderful gift as housewarmings and other events.