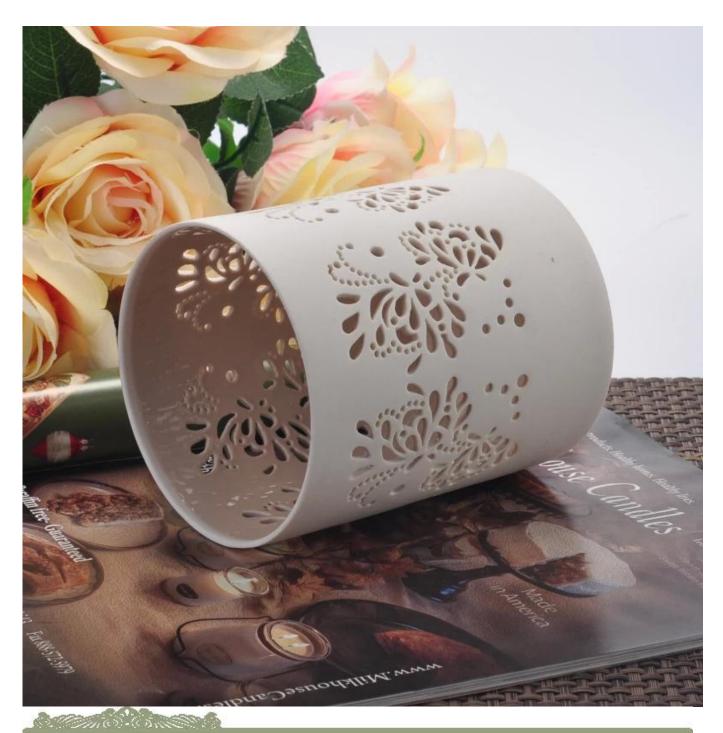

## Elegant carving tealight holders ceramic candle holder

| Item number.             | SGJH16042004                                                                                                                                                                                         |
|--------------------------|------------------------------------------------------------------------------------------------------------------------------------------------------------------------------------------------------|
| Material                 | Pottery/Ceramic                                                                                                                                                                                      |
| Handle                   | Hand made ceramic candle jars                                                                                                                                                                        |
| Samples time             | 1. 5 days if there is a form and size of the ceramic                                                                                                                                                 |
|                          | 2. 15 days, if you need a new shape and size ceramic                                                                                                                                                 |
| Product Capacity         | 500,000 ~ 1,000,000 pieces per month                                                                                                                                                                 |
| The Features of products | <ol> <li>Hand made <u>votive ceramic candle holders</u> from high quality.</li> <li>Suitable for use in hotel, house, etc.</li> <li>This eco-friendly.</li> <li>Meet FDA test; CA 65 test</li> </ol> |

## Product Application

- Ceramic canlde holder can be used in wedding decoration, home decoration, party,banquet ect,
   The tealight holders is very great as a gorgeous centerpiece for an event
   The ceramic candle container can decorate your indoors and outdoors with this delicated rose figure glass candle holder.
- 4. The ceramic candle jars is wonderful gift as housewarmings and other events.