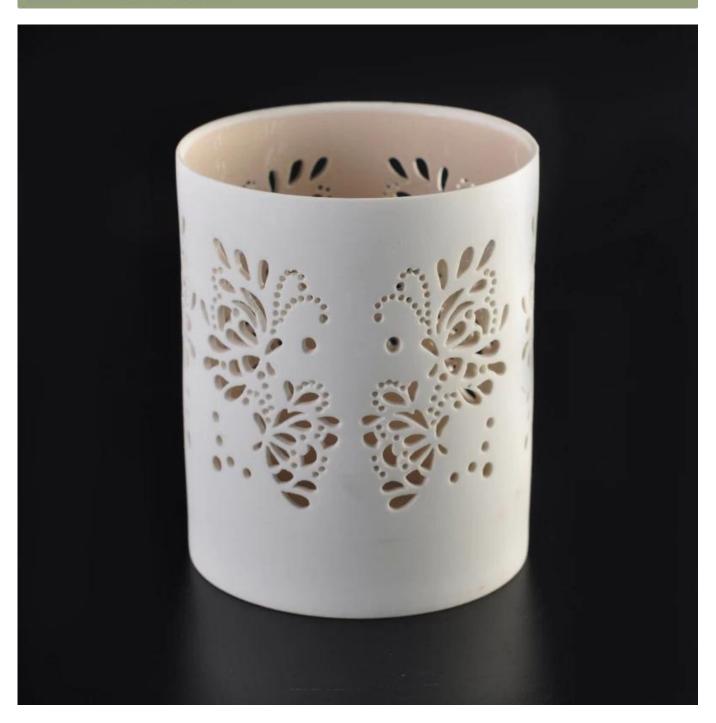

## Elegant carving tealight holders ceramic candle holder

| Item number.             | SGJH16042004                                                                                                                                                                                         |
|--------------------------|------------------------------------------------------------------------------------------------------------------------------------------------------------------------------------------------------|
| Material                 | Pottery/Ceramic                                                                                                                                                                                      |
| Handle                   | Hand made ceramic candle jars                                                                                                                                                                        |
| Samples time             | 1. 5 days if there is a form and size of the ceramic                                                                                                                                                 |
|                          | 2. 15 days, if you need a new shape and size ceramic                                                                                                                                                 |
| Product Capacity         | 500,000 ~ 1,000,000 pieces per month                                                                                                                                                                 |
| The Features of products | <ol> <li>Hand made <u>votive ceramic candle holders</u> from high quality.</li> <li>Suitable for use in hotel, house, etc.</li> <li>This eco-friendly.</li> <li>Meet FDA test; CA 65 test</li> </ol> |

## Product Application

- Ceramic canlde holder can be used in wedding decoration, home decoration, party,banquet ect,
   The tealight holders is very great as a gorgeous centerpiece for an event
   The ceramic candle container can decorate your indoors and outdoors with this delicated rose figure glass candle holder.
- 4. The ceramic candle jars is wonderful gift as housewarmings and other events.