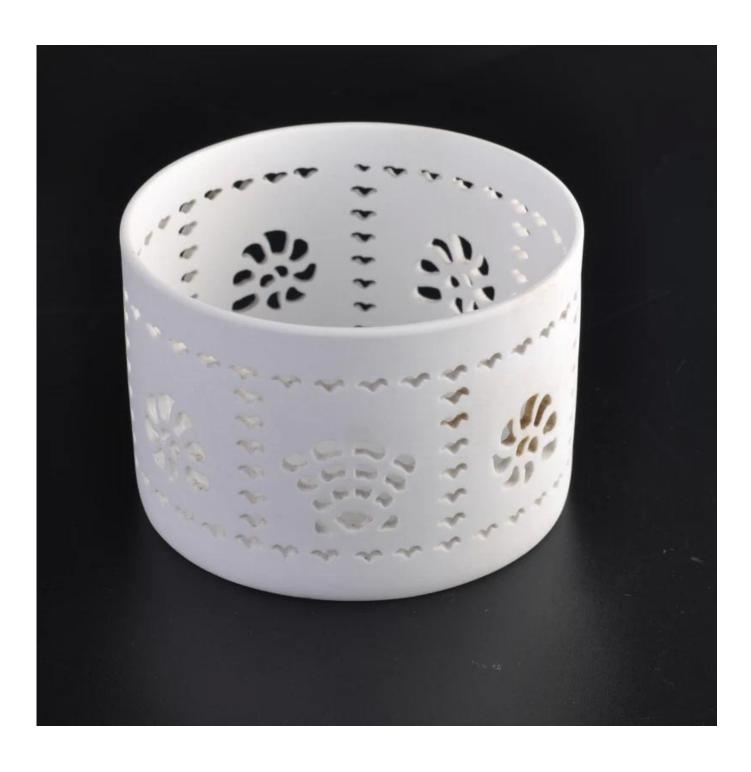

# Elegant Home Decor WeddingTealight Ceramic Candle Holder/Jar

| Product Details          |                                                                                                                                                                                                                                                         |
|--------------------------|---------------------------------------------------------------------------------------------------------------------------------------------------------------------------------------------------------------------------------------------------------|
| Item number.             | SGJH16042050                                                                                                                                                                                                                                            |
| Material                 | Pottery/Ceramic                                                                                                                                                                                                                                         |
| Craft                    | Hand made ceramic candle jars                                                                                                                                                                                                                           |
| Samples time             | 1. 5 days if there is a form and size of the ceramic                                                                                                                                                                                                    |
|                          | 2. 15 days, if you need a new shape and size ceramic                                                                                                                                                                                                    |
| Main usage               | <ol> <li>Votive candle.</li> <li>Decoration in home, wedding,hotel,restaurant, party, banquet</li> <li>Night lighting, accent lighting.</li> <li>Scented oil heating.</li> <li>Teapot/food warmer.</li> <li>As gift choice.</li> <li>others.</li> </ol> |
| The Features of products | <ol> <li>Hand made votive ceramic candle holders from high quality.</li> <li>Eco-friendly.</li> <li>Meet ASTM test.</li> <li>Customization service.</li> </ol>                                                                                          |

Ceramic candle jars wholesale

Cylinder white ceramic vessels

Colored votive holders wholesale