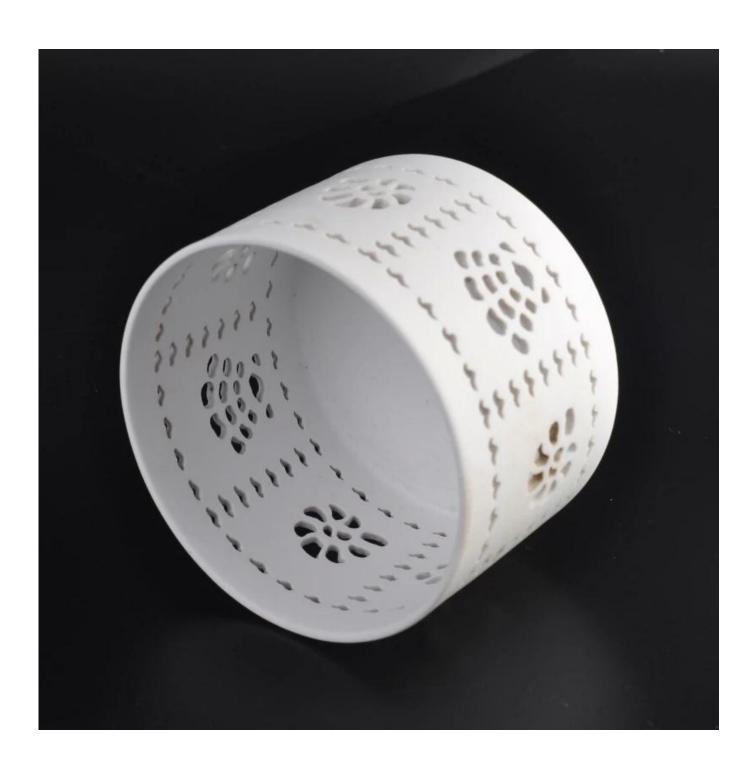

# Elegant Home Decor WeddingTealight Ceramic Candle Holder/Jar

| Product Details          |                                                                                                                                                                                                                                                         |
|--------------------------|---------------------------------------------------------------------------------------------------------------------------------------------------------------------------------------------------------------------------------------------------------|
| Item number.             | SGJH16042050                                                                                                                                                                                                                                            |
| Material                 | Pottery/Ceramic                                                                                                                                                                                                                                         |
| Craft                    | Hand made ceramic candle jars                                                                                                                                                                                                                           |
| Samples time             | 1. 5 days if there is a form and size of the ceramic                                                                                                                                                                                                    |
|                          | 2. 15 days, if you need a new shape and size ceramic                                                                                                                                                                                                    |
| Main usage               | <ol> <li>Votive candle.</li> <li>Decoration in home, wedding,hotel,restaurant, party, banquet</li> <li>Night lighting, accent lighting.</li> <li>Scented oil heating.</li> <li>Teapot/food warmer.</li> <li>As gift choice.</li> <li>others.</li> </ol> |
| The Features of products | <ol> <li>Hand made votive ceramic candle holders from high quality.</li> <li>Eco-friendly.</li> <li>Meet ASTM test.</li> <li>Customization service.</li> </ol>                                                                                          |

Ceramic candle jars wholesale

Cylinder white ceramic vessels

Colored votive holders wholesale