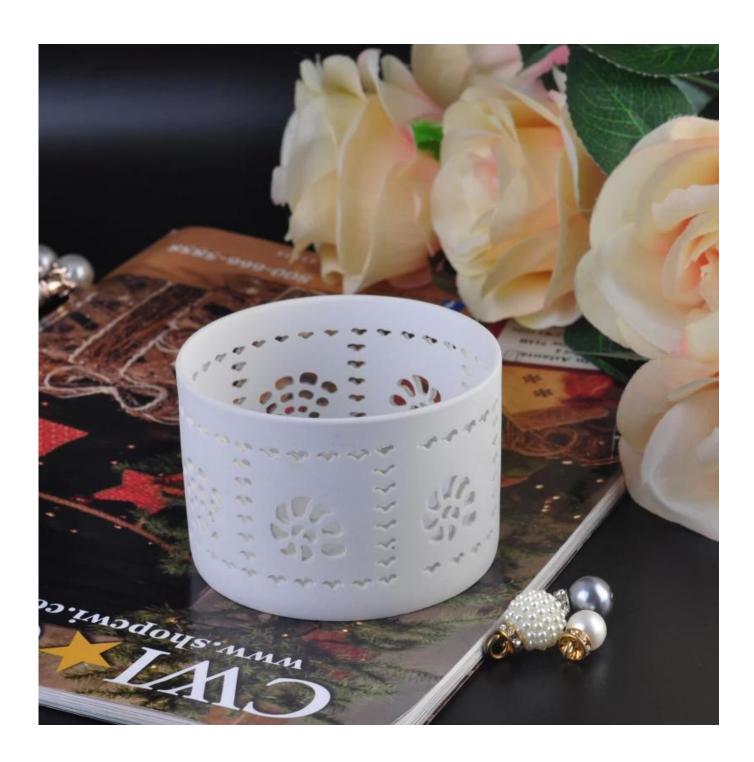

# Elegant Home Decor WeddingTealight Ceramic Candle Holder/Jar

| Product Details          |                                                                                                                                                                                                                                                         |
|--------------------------|---------------------------------------------------------------------------------------------------------------------------------------------------------------------------------------------------------------------------------------------------------|
| Item number.             | SGJH16042050                                                                                                                                                                                                                                            |
| Material                 | Pottery/Ceramic                                                                                                                                                                                                                                         |
| Craft                    | Hand made ceramic candle jars                                                                                                                                                                                                                           |
| Samples time             | 1. 5 days if there is a form and size of the ceramic                                                                                                                                                                                                    |
|                          | 2. 15 days, if you need a new shape and size ceramic                                                                                                                                                                                                    |
| Main usage               | <ol> <li>Votive candle.</li> <li>Decoration in home, wedding,hotel,restaurant, party, banquet</li> <li>Night lighting, accent lighting.</li> <li>Scented oil heating.</li> <li>Teapot/food warmer.</li> <li>As gift choice.</li> <li>others.</li> </ol> |
| The Features of products | <ol> <li>Hand made votive ceramic candle holders from high quality.</li> <li>Eco-friendly.</li> <li>Meet ASTM test.</li> <li>Customization service.</li> </ol>                                                                                          |

Ceramic candle jars wholesale

Cylinder white ceramic vessels

Colored votive holders wholesale