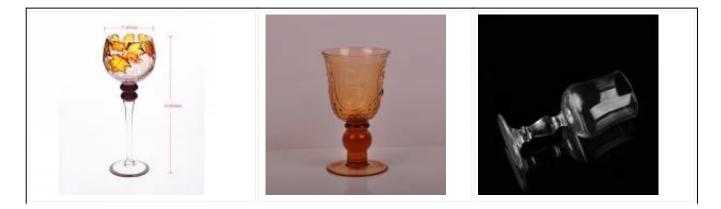

|
| For your choices | <ol> <li>Any logo printing on the glass body.</li> <li>Any color painted ,frost, electro plate, pattern laser carver for the finish;</li> <li>Special package like shrink wrap, color gift box, white gift box etc:</li> <li>Open new mould for the glass, wood, plastic or metal as you like</li> <li>Different size and shapes meet your needs.</li> </ol> |
| S.C.             |                                                                                                                                                                                                                                                                                                                                                              |

More Product Pictures









Office & Sample Room





Factory Show







## The features of month blown glass

- 1. Its advantage including abundance sculpt, technics, surface effects, color etc.
- 2. The quality is difficult control and the tolerance of the size, weight and shape are bigger.
- 3. The price is high and the product is limited for the special technic glass.

## Method of application

- 1. Using it under guide of the adult
- 2. Washing it with clean or boiling water before usage
- 3. No touching the rim of glass cup, try to take the bottom or the handle of it

## Cautions

- 1. Beer, red wine, white wine, beverage or hot water not be too full
- 2. To avoid to hurt your children's hand, please put it in the place where they can't reach
- 3. Avoid dropping ,Collision and strong impact
- 4. Not availa