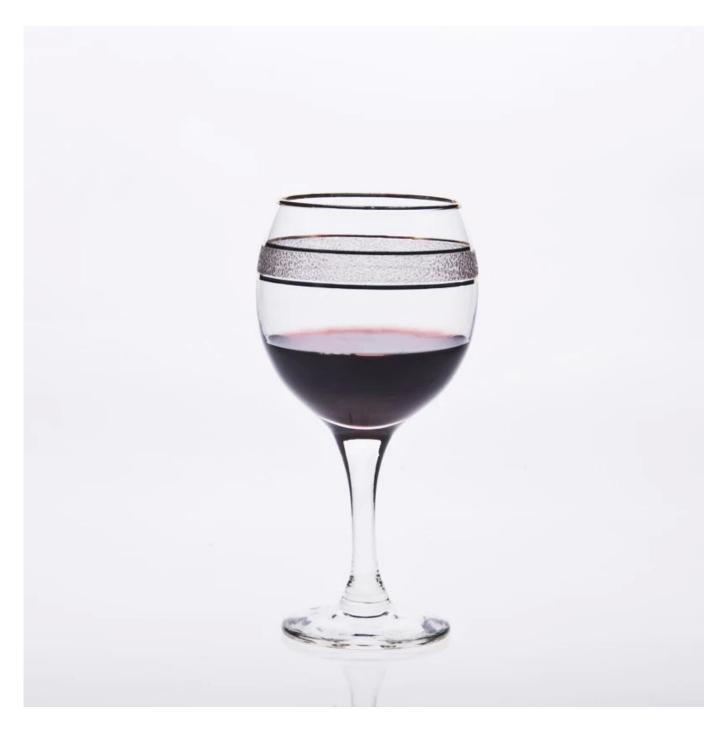

## **Drinking glass decorations custom wine goblets**

| Material         | glass                                                                                                                                                                                                                                                                                                                                                        |
|------------------|--------------------------------------------------------------------------------------------------------------------------------------------------------------------------------------------------------------------------------------------------------------------------------------------------------------------------------------------------------------|
| Color            | Transparent glass                                                                                                                                                                                                                                                                                                                                            |
| Process          | Hand made glass                                                                                                                                                                                                                                                                                                                                              |
| Samples time     | <ol> <li>5 days if at exit shaped and size of glass.</li> <li>15 days if need new shape or size of glass.</li> </ol>                                                                                                                                                                                                                                         |
| Packing          | Normal packing,24or 36pcs into export carton, carton with cardboard divider                                                                                                                                                                                                                                                                                  |
| Product Capacity | 500,000~1,000,000 pcs per month                                                                                                                                                                                                                                                                                                                              |
| Delivery time    | Within 35 days after the sample and order confirmed                                                                                                                                                                                                                                                                                                          |
| Payment terms    | 30% deposit by T/T in advance and the balance against the copy of B/L                                                                                                                                                                                                                                                                                        |
| Shipment         | By sea, by air, by Express and your shipping agent is acceptable                                                                                                                                                                                                                                                                                             |
| Product Features | 1.Unique design<br>2.Lowest price<br>3.Hightest quality<br>4.Soonest shipment                                                                                                                                                                                                                                                                                |
| For your choices | <ol> <li>Any logo printing on the glass body.</li> <li>Any color painted ,frost, electro plate, pattern laser carver for the finish;</li> <li>Special package like shrink wrap, color gift box, white gift box etc:</li> <li>Open new mould for the glass, wood, plastic or metal as you like</li> <li>Different size and shapes meet your needs.</li> </ol> |
| S.C.             |                                                                                                                                                                                                                                                                                                                                                              |