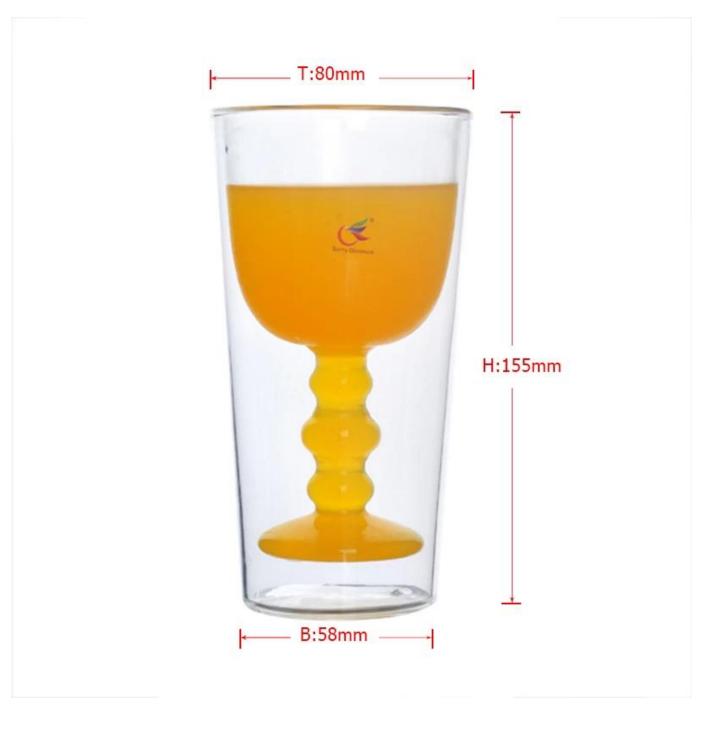

# Double wall juice cup double wall glass cup















# Similar Products Link











Factory Show





## The features of month blown glass

- 1. Its advantage including abundance sculpt, technics, surface effects, color etc.
- 2. The quality is difficult control and the tolerance of the size, weight and shape are bigger.
- 3. The price is high and the product is limited for the special technic glass.

### Method of application

- 1. Using it under guide of the adult
- 2. Washing it with clean or boiling water before usage
- 3. No touching the rim of glass cup, try to take the bottom or the handle of it

### Cautions

- 1. Beer, red wine, white wine, beverage or hot water not be too full
- 2. To avoid to hurt your children's hand, please put it in the place where they can't reach
- 3. Avoid dropping ,Collision and strong impact
-