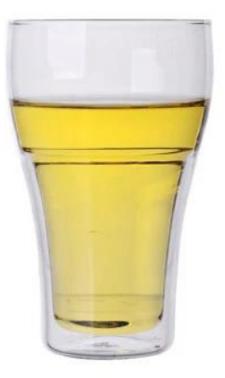

# Double wall juice cup double wall glass cup















# Similar Products Link











Factory Show





## The features of month blown glass

- 1. Its advantage including abundance sculpt, technics, surface effects, color etc.
- 2. The quality is difficult control and the tolerance of the size, weight and shape are bigger.
- 3. The price is high and the product is limited for the special technic glass.

### Method of application

- 1. Using it under guide of the adult
- 2. Washing it with clean or boiling water before usage
- 3. No touching the rim of glass cup, try to take the bottom or the handle of it

### Cautions

- 1. Beer, red wine, white wine, beverage or hot water not be too full
- 2. To avoid to hurt your children's hand, please put it in the place where they can't reach
- 3. Avoid dropping ,Collision and strong impact
- 4. N