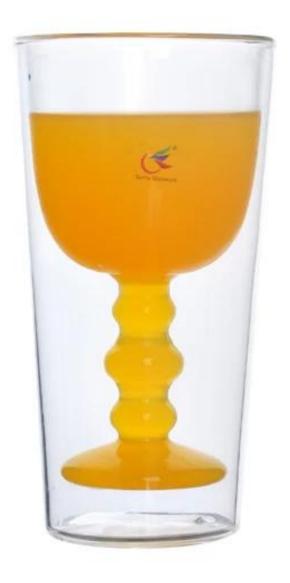

# Double wall juice cup double wall glass cup















# Similar Products Link











Factory Show





## The features of month blown glass

- 1. Its advantage including abundance sculpt, technics, surface effects, color etc.
- 2. The quality is difficult control and the tolerance of the size, weight and shape are bigger.
- 3. The price is high and the product is limited for the special technic glass.

### Method of application

- 1. Using it under guide of the adult
- 2. Washing it with clean or boiling water before usage
- 3. No touching the rim of glass cup, try to take the bottom or the handle of it

### Cautions

- 1. Beer, red wine, white wine, beverage or hot water not be too full
- 2. To avoid to hurt your children's hand, please put it in the place where they can't reach
- 3. Avoid dropping ,Collision and strong impact