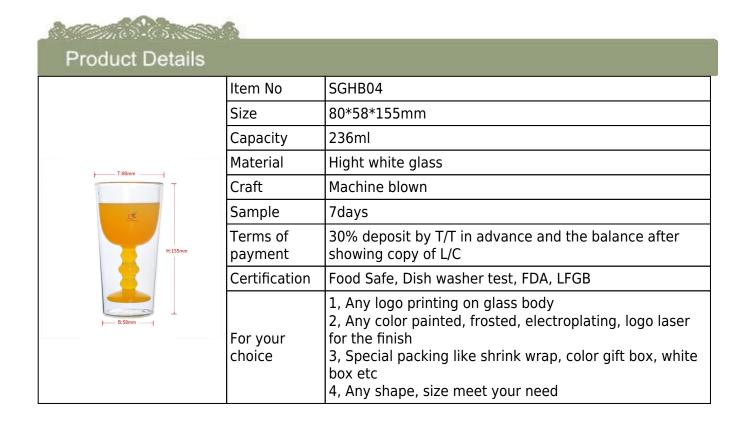

# Double wall juice cup double wall glass cup















# Similar Products Link











Factory Show





## The features of month blown glass

- 1. Its advantage including abundance sculpt, technics, surface effects, color etc.
- 2. The quality is difficult control and the tolerance of the size, weight and shape are bigger.
- 3. The price is high and the product is limited for the special technic glass.

### Method of application

- 1. Using it under guide of the adult
- 2. Washing it with clean or boiling water before usage
- 3. No touching the rim of glass cup, try to take the bottom or the handle of it

### Cautions

- 1. Beer, red wine, white wine, beverage or hot water not be too full
- 2. To avoid to hurt your children's hand, please put it in the place where they can't reach
- 3. Avoid dropping ,Collision and strong imp