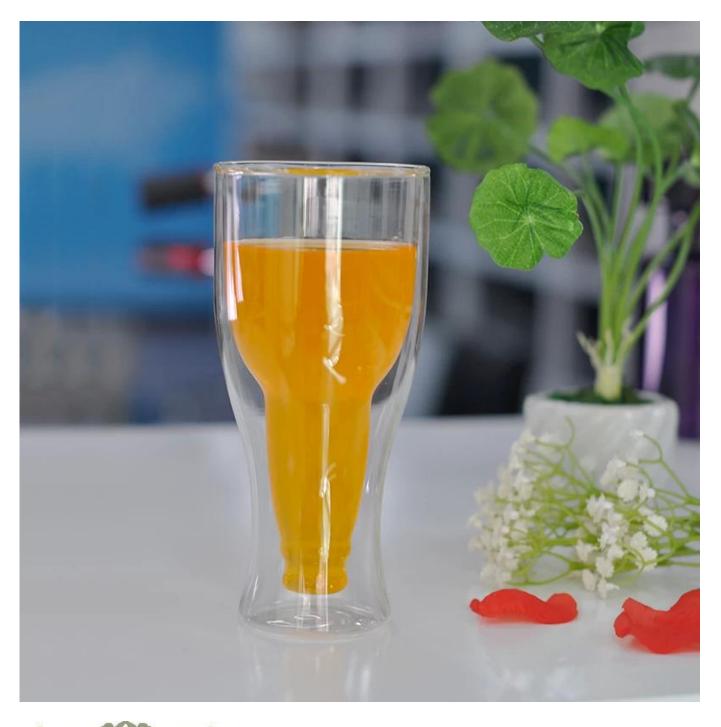

## Double wall glass double wall beer glass

























Factory Show





## The features of month blown glass

- 1. Its advantage including abundance sculpt, technics, surface effects, color etc.
- 2. The quality is difficult control and the tolerance of the size, weight and shape are bigger.
- 3. The price is high and the product is limited for the special technic glass.

## Method of application

- 1. Using it under guide of the adult
- 2. Washing it with clean or boiling water before usage
- 3. No touching the rim of glass cup, try to take the bottom or the handle of it

## Cautions

- 1. Beer, red wine, white wine, beverage or hot water not be too full
- 2. To avoid to hurt your children's hand, please put it in the place where they can't reach
- 3. Avoid dropping ,Collision and strong impact
- 4. Not available for microwave