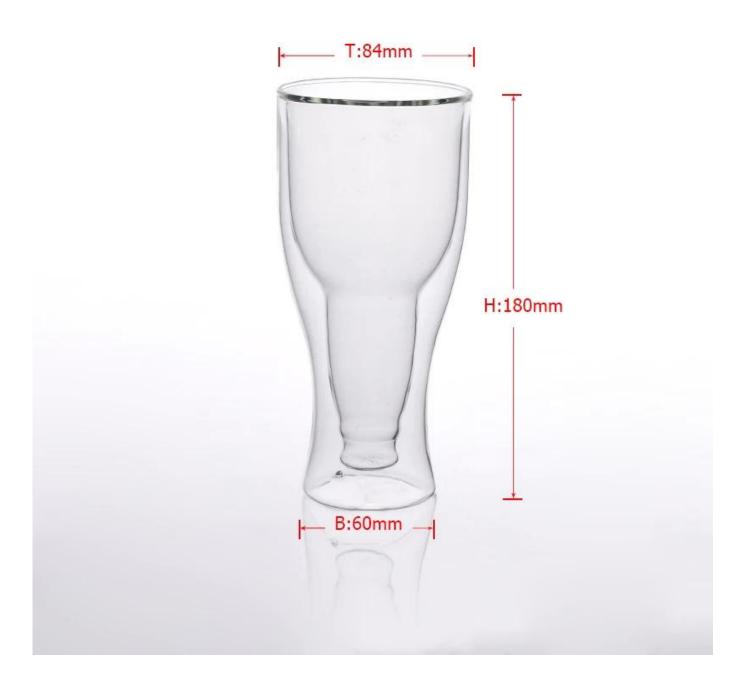

## Double wall glass double wall beer glass

























Factory Show





## The features of month blown glass

- 1. Its advantage including abundance sculpt, technics, surface effects, color etc.
- 2. The quality is difficult control and the tolerance of the size, weight and shape are bigger.
- 3. The price is high and the product is limited for the special technic glass.

## Method of application

- 1. Using it under guide of the adult
- 2. Washing it with clean or boiling water before usage
- 3. No touching the rim of glass cup, try to take the bottom or the handle of it

## Cautions

- 1. Beer, red wine, white wine, beverage or hot water not be too full
- 2. To avoid to hurt your children's hand, please put it in the place where they can't reach
- 3. Avoid dropping ,Collision and strong impact
- 4. Not available for microwav