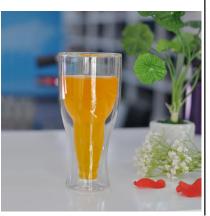

## Double wall glass double wall beer glass

























Factory Show





## The features of month blown glass

- 1. Its advantage including abundance sculpt, technics, surface effects, color etc.
- 2. The quality is difficult control and the tolerance of the size, weight and shape are bigger.
- 3. The price is high and the product is limited for the special technic glass.

## Method of application

- 1. Using it under guide of the adult
- 2. Washing it with clean or boiling water before usage
- 3. No touching the rim of glass cup, try to take the bottom or the handle of it

## Cautions

- 1. Beer, red wine, white wine, beverage or hot water not be too full
- 2. To avoid to hurt your children's hand, please put it in the place where they can't reach
- 3. Avoid dropping ,Collision and strong impact
- 4. Not available for microwave oven
-