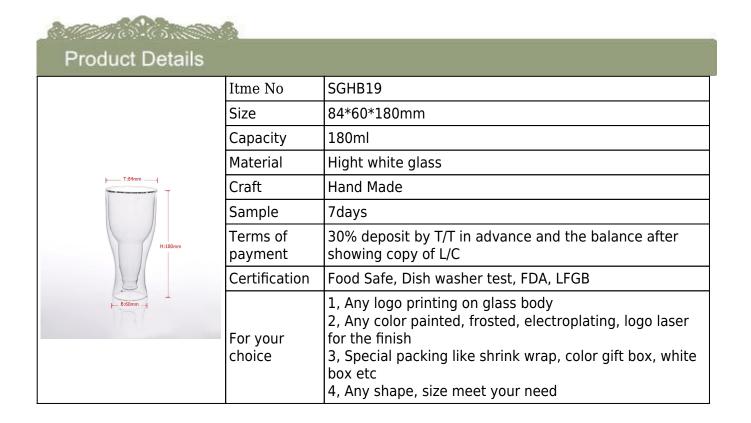

## Double wall glass double wall beer glass

























Factory Show





## The features of month blown glass

- 1. Its advantage including abundance sculpt, technics, surface effects, color etc.
- 2. The quality is difficult control and the tolerance of the size, weight and shape are bigger.
- 3. The price is high and the product is limited for the special technic glass.

## Method of application

- 1. Using it under guide of the adult
- 2. Washing it with clean or boiling water before usage
- 3. No touching the rim of glass cup, try to take the bottom or the handle of it

## Cautions

- 1. Beer, red wine, white wine, beverage or hot water not be too full
- 2. To avoid to hurt your children's hand, please put it in the place where they can't reach
- 3. Avoid dropping ,Collision and strong impact
- 4. Not available for