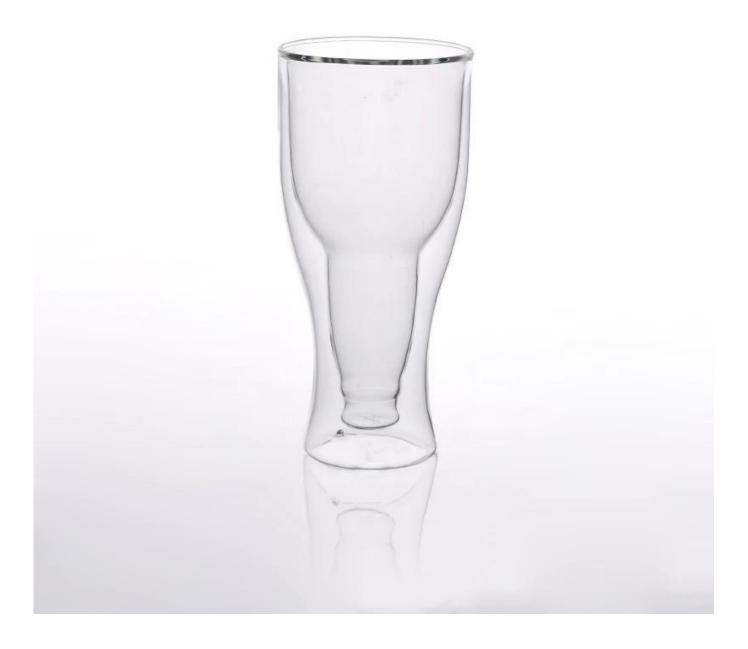

## Double wall glass double wall beer glass

























Factory Show





## The features of month blown glass

- 1. Its advantage including abundance sculpt, technics, surface effects, color etc.
- 2. The quality is difficult control and the tolerance of the size, weight and shape are bigger.
- 3. The price is high and the product is limited for the special technic glass.

## Method of application

- 1. Using it under guide of the adult
- 2. Washing it with clean or boiling water before usage
- 3. No touching the rim of glass cup, try to take the bottom or the handle of it

## Cautions

- 1. Beer, red wine, white wine, beverage or hot water not be too full
- 2. To avoid to hurt your children's hand, please put it in the place where they can't reach
- 3. Avoid dropping ,Collision and strong impact
- 4. Not available for micr